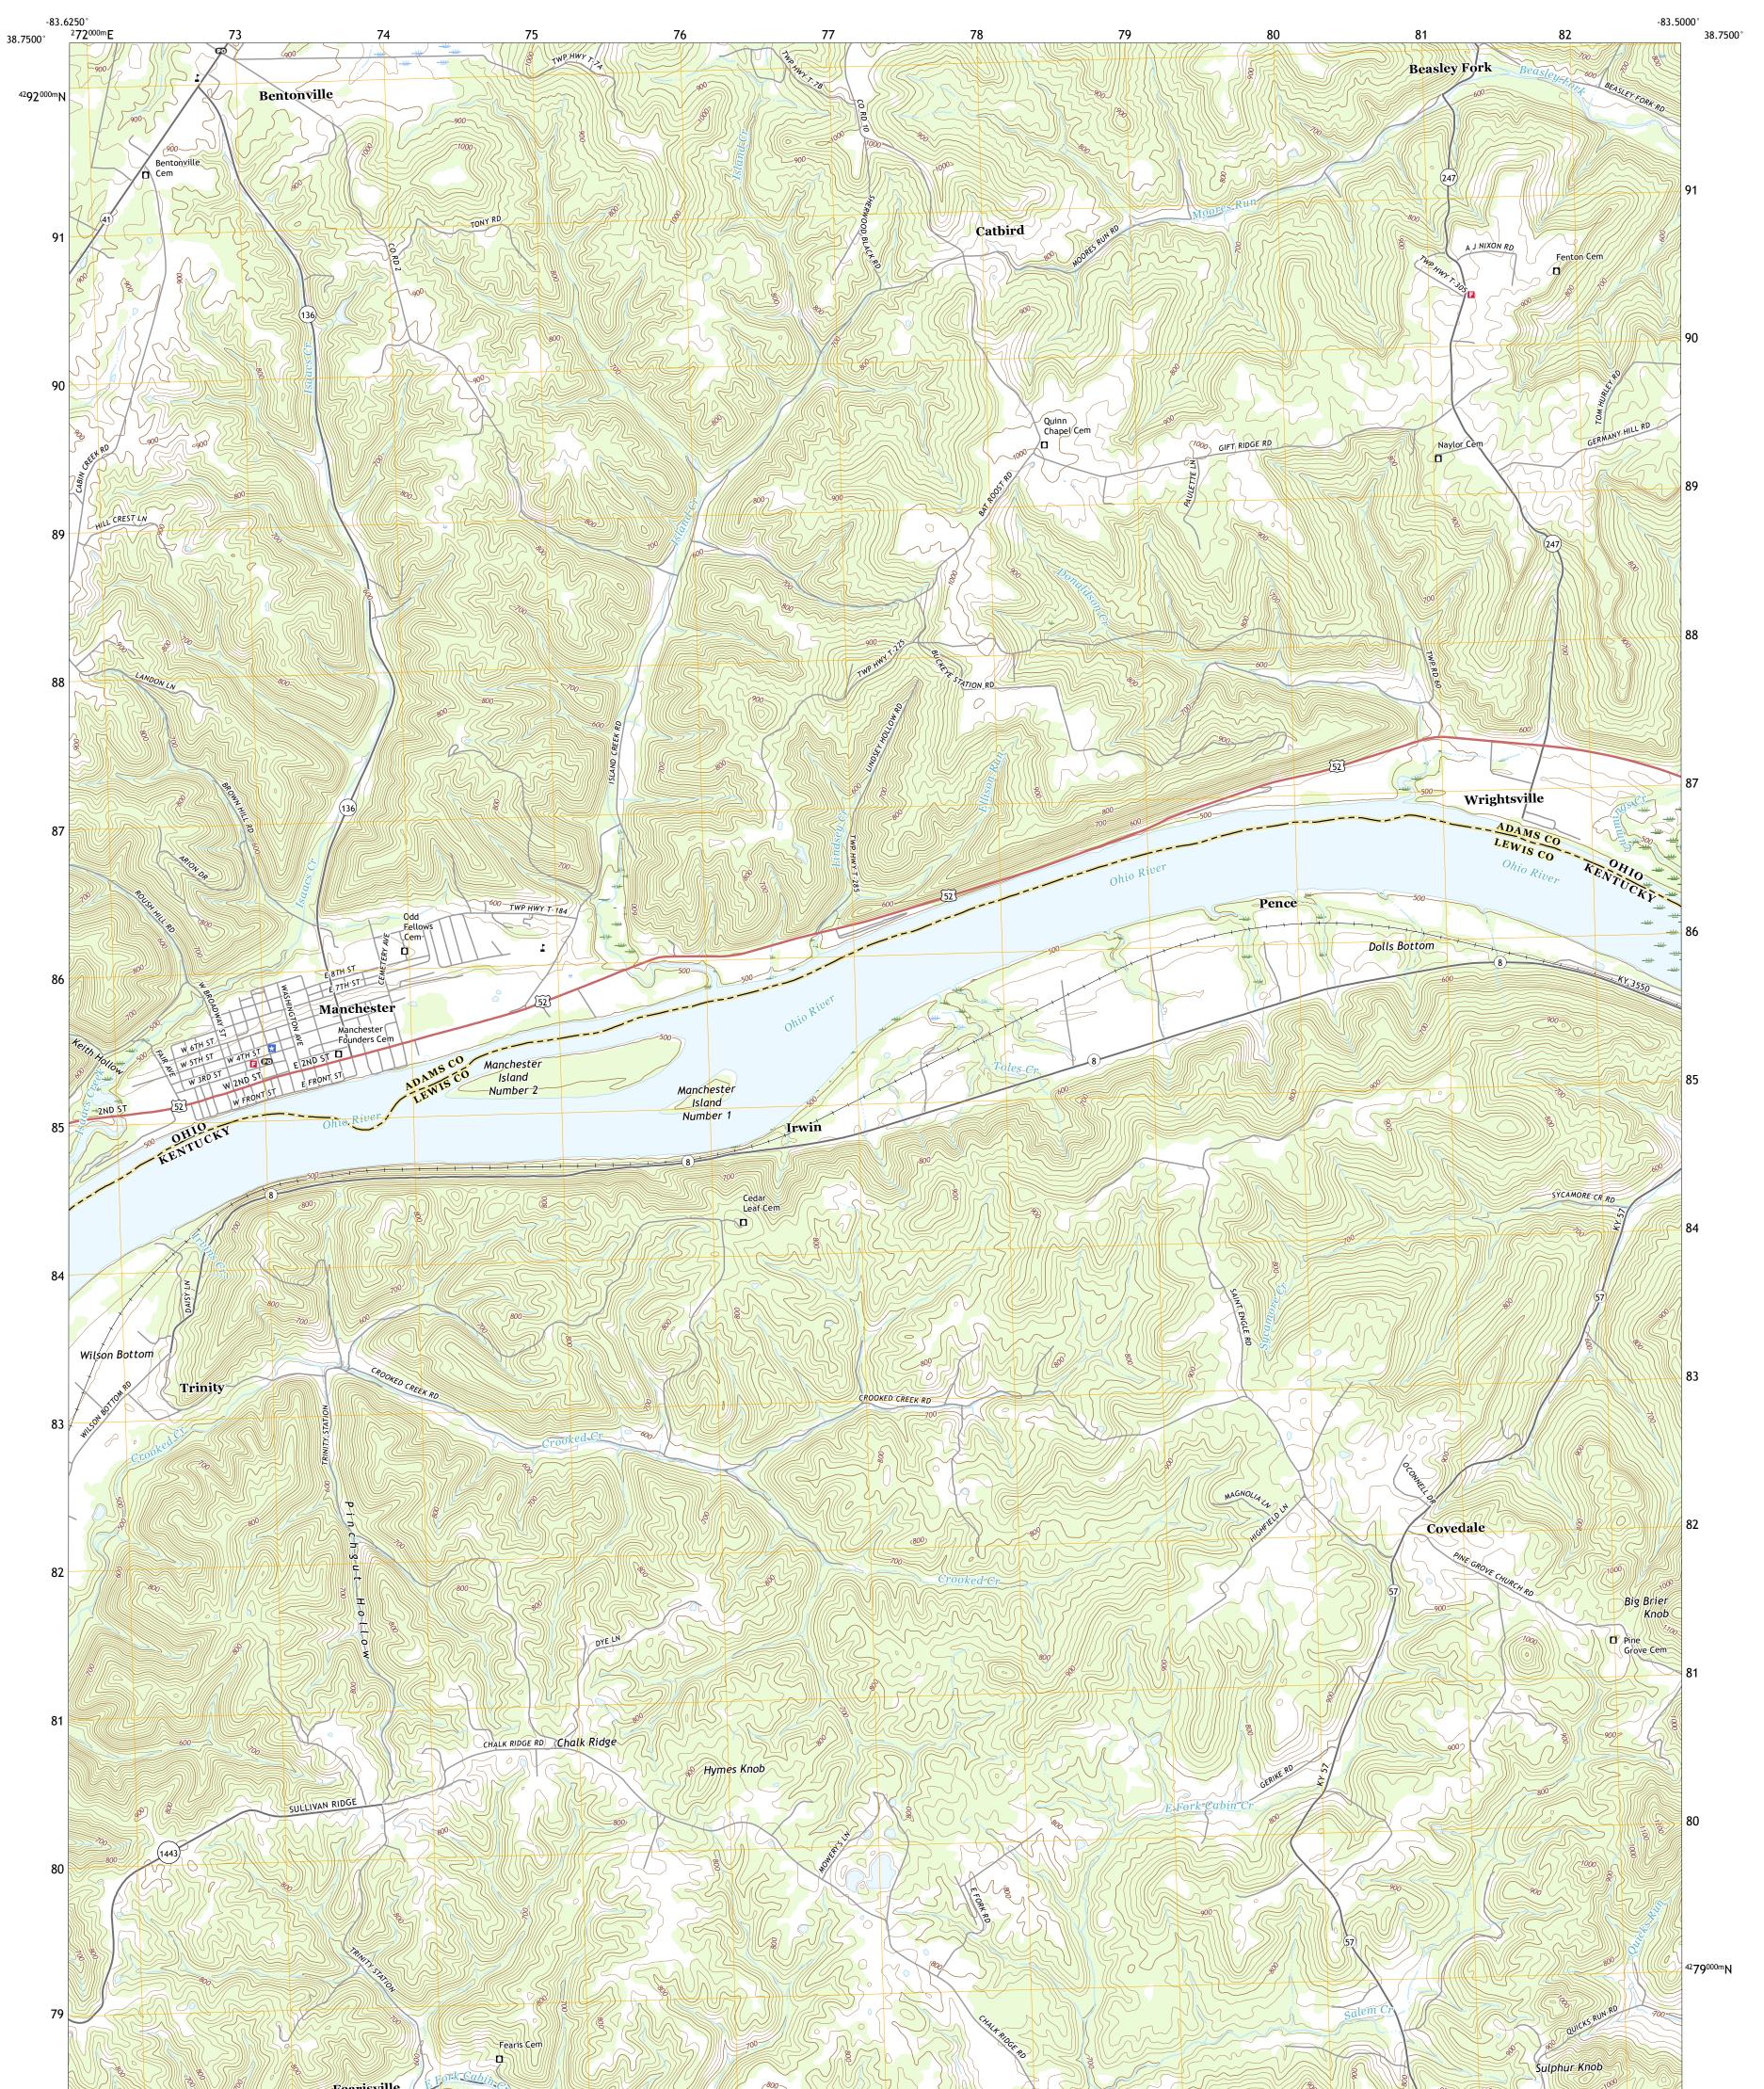

## U.S. DEPARTMENT OF THE INTERIOR U.S. GEOLOGICAL SURVEY

MANCHESTER ISLANDS QUADRANGLE KENTUCKY - OHIO 7.5-MINUTE SERIES

Produced by the United States Geological Survey North American Datum of 1983 (NAD83) World Geodetic System of 1984 (WGS84). Projection and 1 000-meter grid:Universal Transverse Mercator, Zone 175 This map is not a legal document. Boundaries may be generalized for this map scale. Private lands within government reservations may not be shown. Obtain permission before entering private lands.