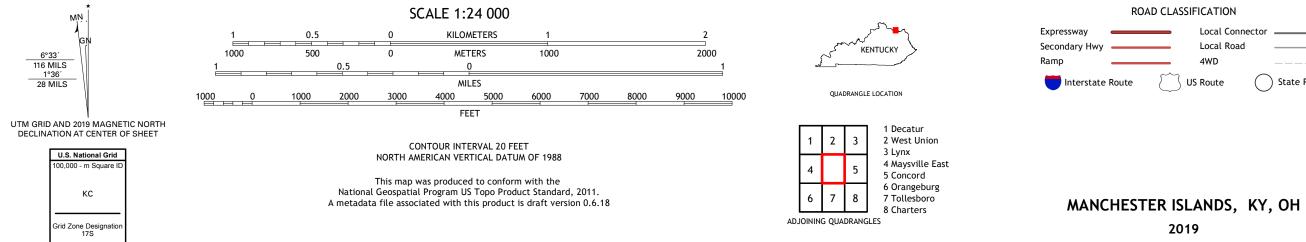

## U.S. DEPARTMENT OF THE INTERIOR U.S. GEOLOGICAL SURVEY

MANCHESTER ISLANDS QUADRANGLE KENTUCKY - OHIO 7.5-MINUTE SERIES

Produced by the United States Geological Survey North American Datum of 1983 (NAD83) World Geodetic System of 1984 (WGS84). Projection and 1 000-meter grid:Universal Transverse Mercator, Zone 175 This map is not a legal document. Boundaries may be generalized for this map scale. Private lands within government reservations may not be shown. Obtain permission before entering private lands.

.....NAIP, September 2015 - September 2016 U.S. Census Bureau, 2016 ......GNIS, 1979 - 2018 ......National Hydrography Dataset, 2006 - 2019 .....National Elevation Dataset, 2002 - 2004 .....Multiple sources; see metadata file 2017 - 2018 Imagery.... Roads..... Names.... Hydrography..... Contours.. Boundaries... Wetlands Inventory 1984 - 2014 ..FWS National Wetlands...

## NSN. 7 6 4 3 0 1 6 3 6 8 3 7 5 NGA REF NO. US GS X 2 4 K 2 7 4 2 2

State Route