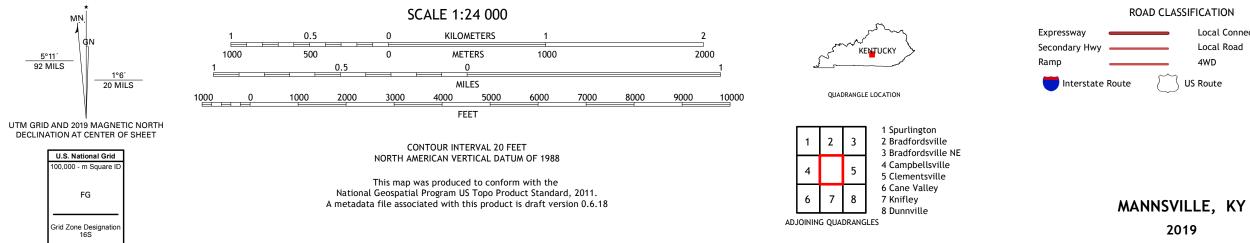

## U.S. DEPARTMENT OF THE INTERIOR U.S. GEOLOGICAL SURVEY

MANNSVILLE QUADRANGLE KENTUCKY 7.5-MINUTE SERIES

Produced by the United States Geological Survey North American Datum of 1983 (NAD83) World Geodetic System of 1984 (WGS84). Projection and 1 000-meter grid:Universal Transverse Mercator, Zone 16S This map is not a legal document. Boundaries may be generalized for this map scale. Private lands within government reservations may not be shown. Obtain permission before entering private lands.

ROAD CLASSIFICATION Local Connector Local Road \_\_\_\_\_ 4WD US Route State Route

2019