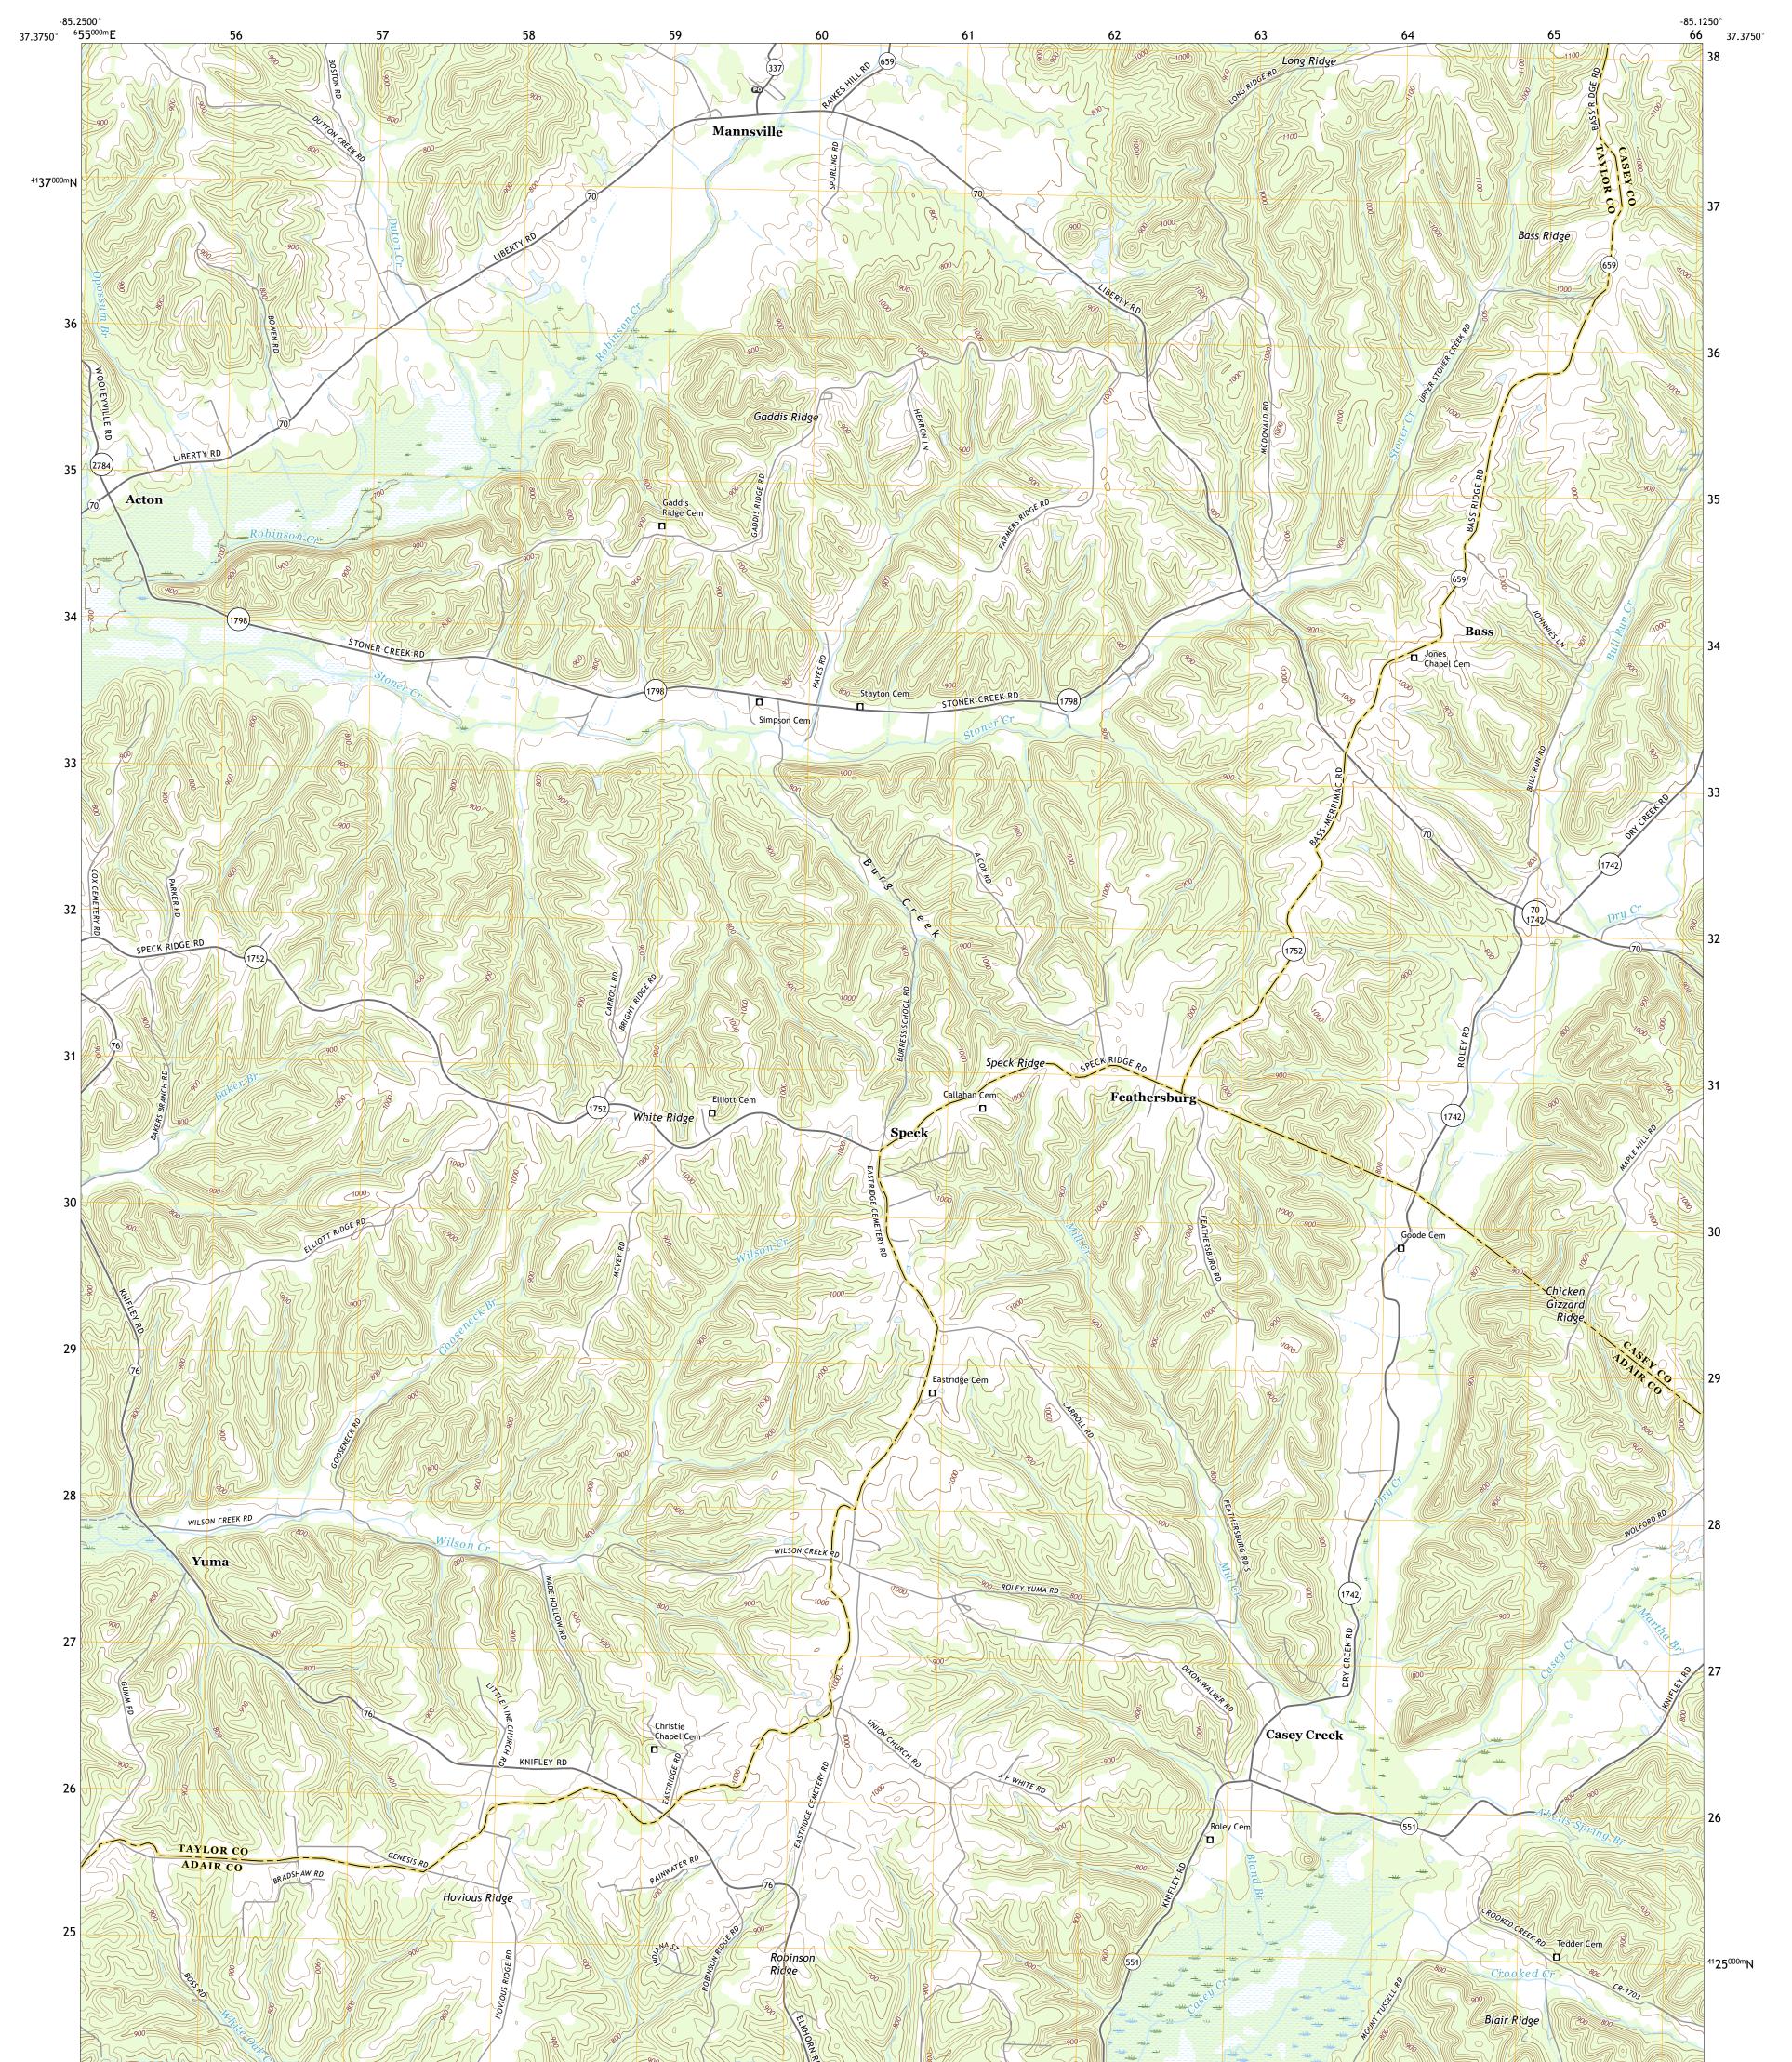

## U.S. DEPARTMENT OF THE INTERIOR U.S. GEOLOGICAL SURVEY

MANNSVILLE QUADRANGLE KENTUCKY 7.5-MINUTE SERIES

Produced by the United States Geological Survey North American Datum of 1983 (NAD83) World Geodetic System of 1984 (WGS84). Projection and 1 000-meter grid:Universal Transverse Mercator, Zone 16S This map is not a legal document. Boundaries may be generalized for this map scale. Private lands within government reservations may not be shown. Obtain permission before entering private lands.

.....NAIP, May 2016 - September 2016 U.S. Census Bureau, 2016 .....GNIS, 1979 - 2018 .....National Hydrography Dataset, 1899 - 2018 .....National Elevation Dataset, 2002 .....Multiple sources; see metadata file 2017 - 2018 Imagery.... Roads..... Names..... Hydrography..... Contours.. Boundaries... ..FWS National Wetlands Inventory 1985 - 1986 Wetlands...

ROAD CLASSIFICATION Local Connector Local Road \_\_\_\_\_ 4WD US Route State Route

2019