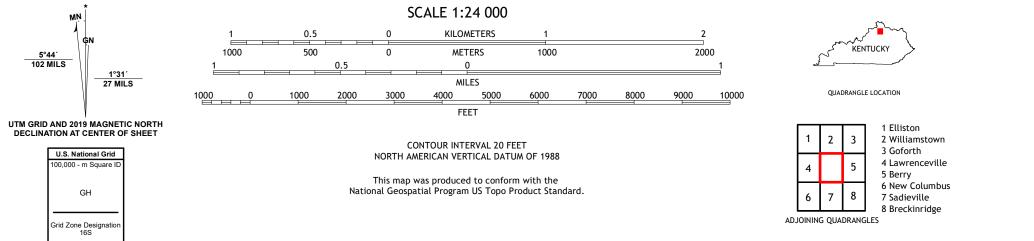

MASON QUADRANGLE KENTUCKY 7.5-MINUTE SERIES

Produced by the United States Geological Survey North American Datum of 1983 (NAD83) World Geodetic System of 1984 (WGS84). Projection and 1 000-meter grid:Universal Transverse Mercator, Zone 16S This map is not a legal document. Boundaries may be generalized for this map scale. Private lands within government reservations may not be shown. Obtain permission before entering private lands.