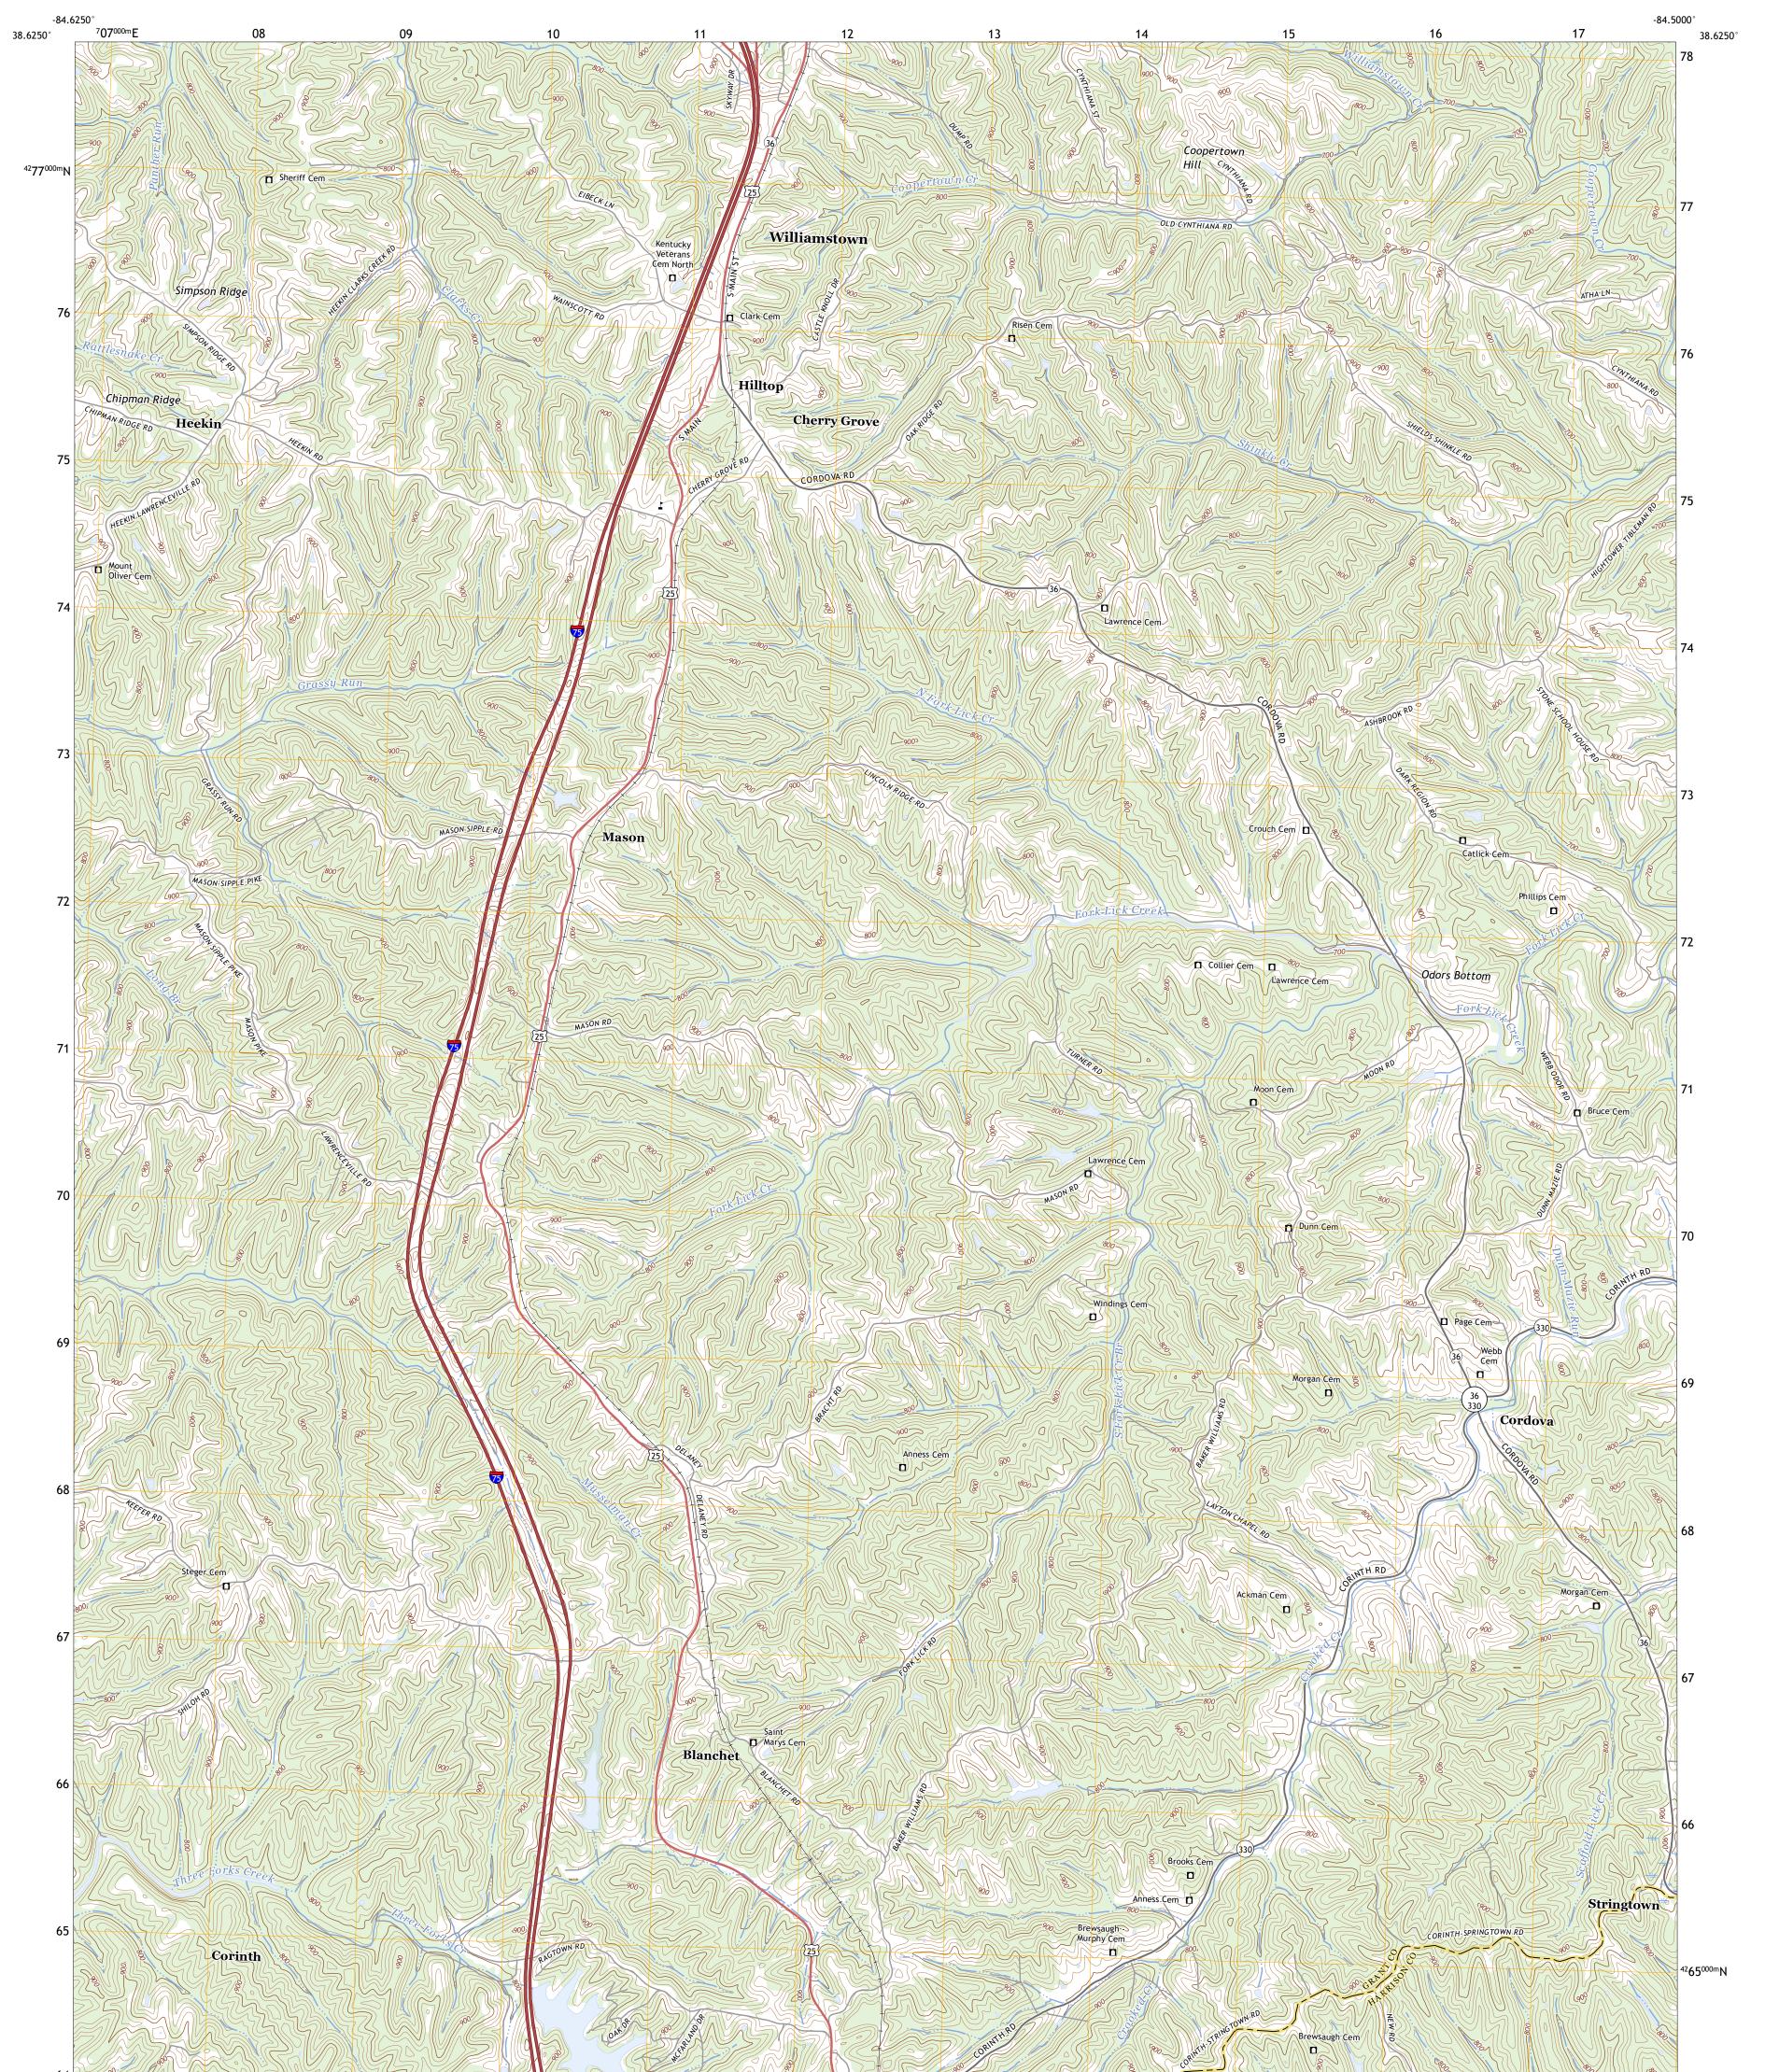

MASON QUADRANGLE KENTUCKY 7.5-MINUTE SERIES

Produced by the United States Geological Survey North American Datum of 1983 (NAD83) World Geodetic System of 1984 (WGS84). Projection and 1 000-meter grid:Universal Transverse Mercator, Zone 16S This map is not a legal document. Boundaries may be generalized for this map scale. Private lands within government reservations may not be shown. Obtain permission before entering private lands.

 Imagery......NAIP, June 2020 - June 2020

 Roads......NAIP, June 2020 - June 2020

 Roads......GNIS, 1979 - 2022

 Hydrography.....GNIS, 1979 - 2022

 Hydrography.....National Hydrography Dataset, 2000 - 2022

 Contours......Nutiple sources; see metadata file 2019 - 2021

 Wetlands......FWS
 National

 Wetlands
 Inventory

MASON, KY

2022