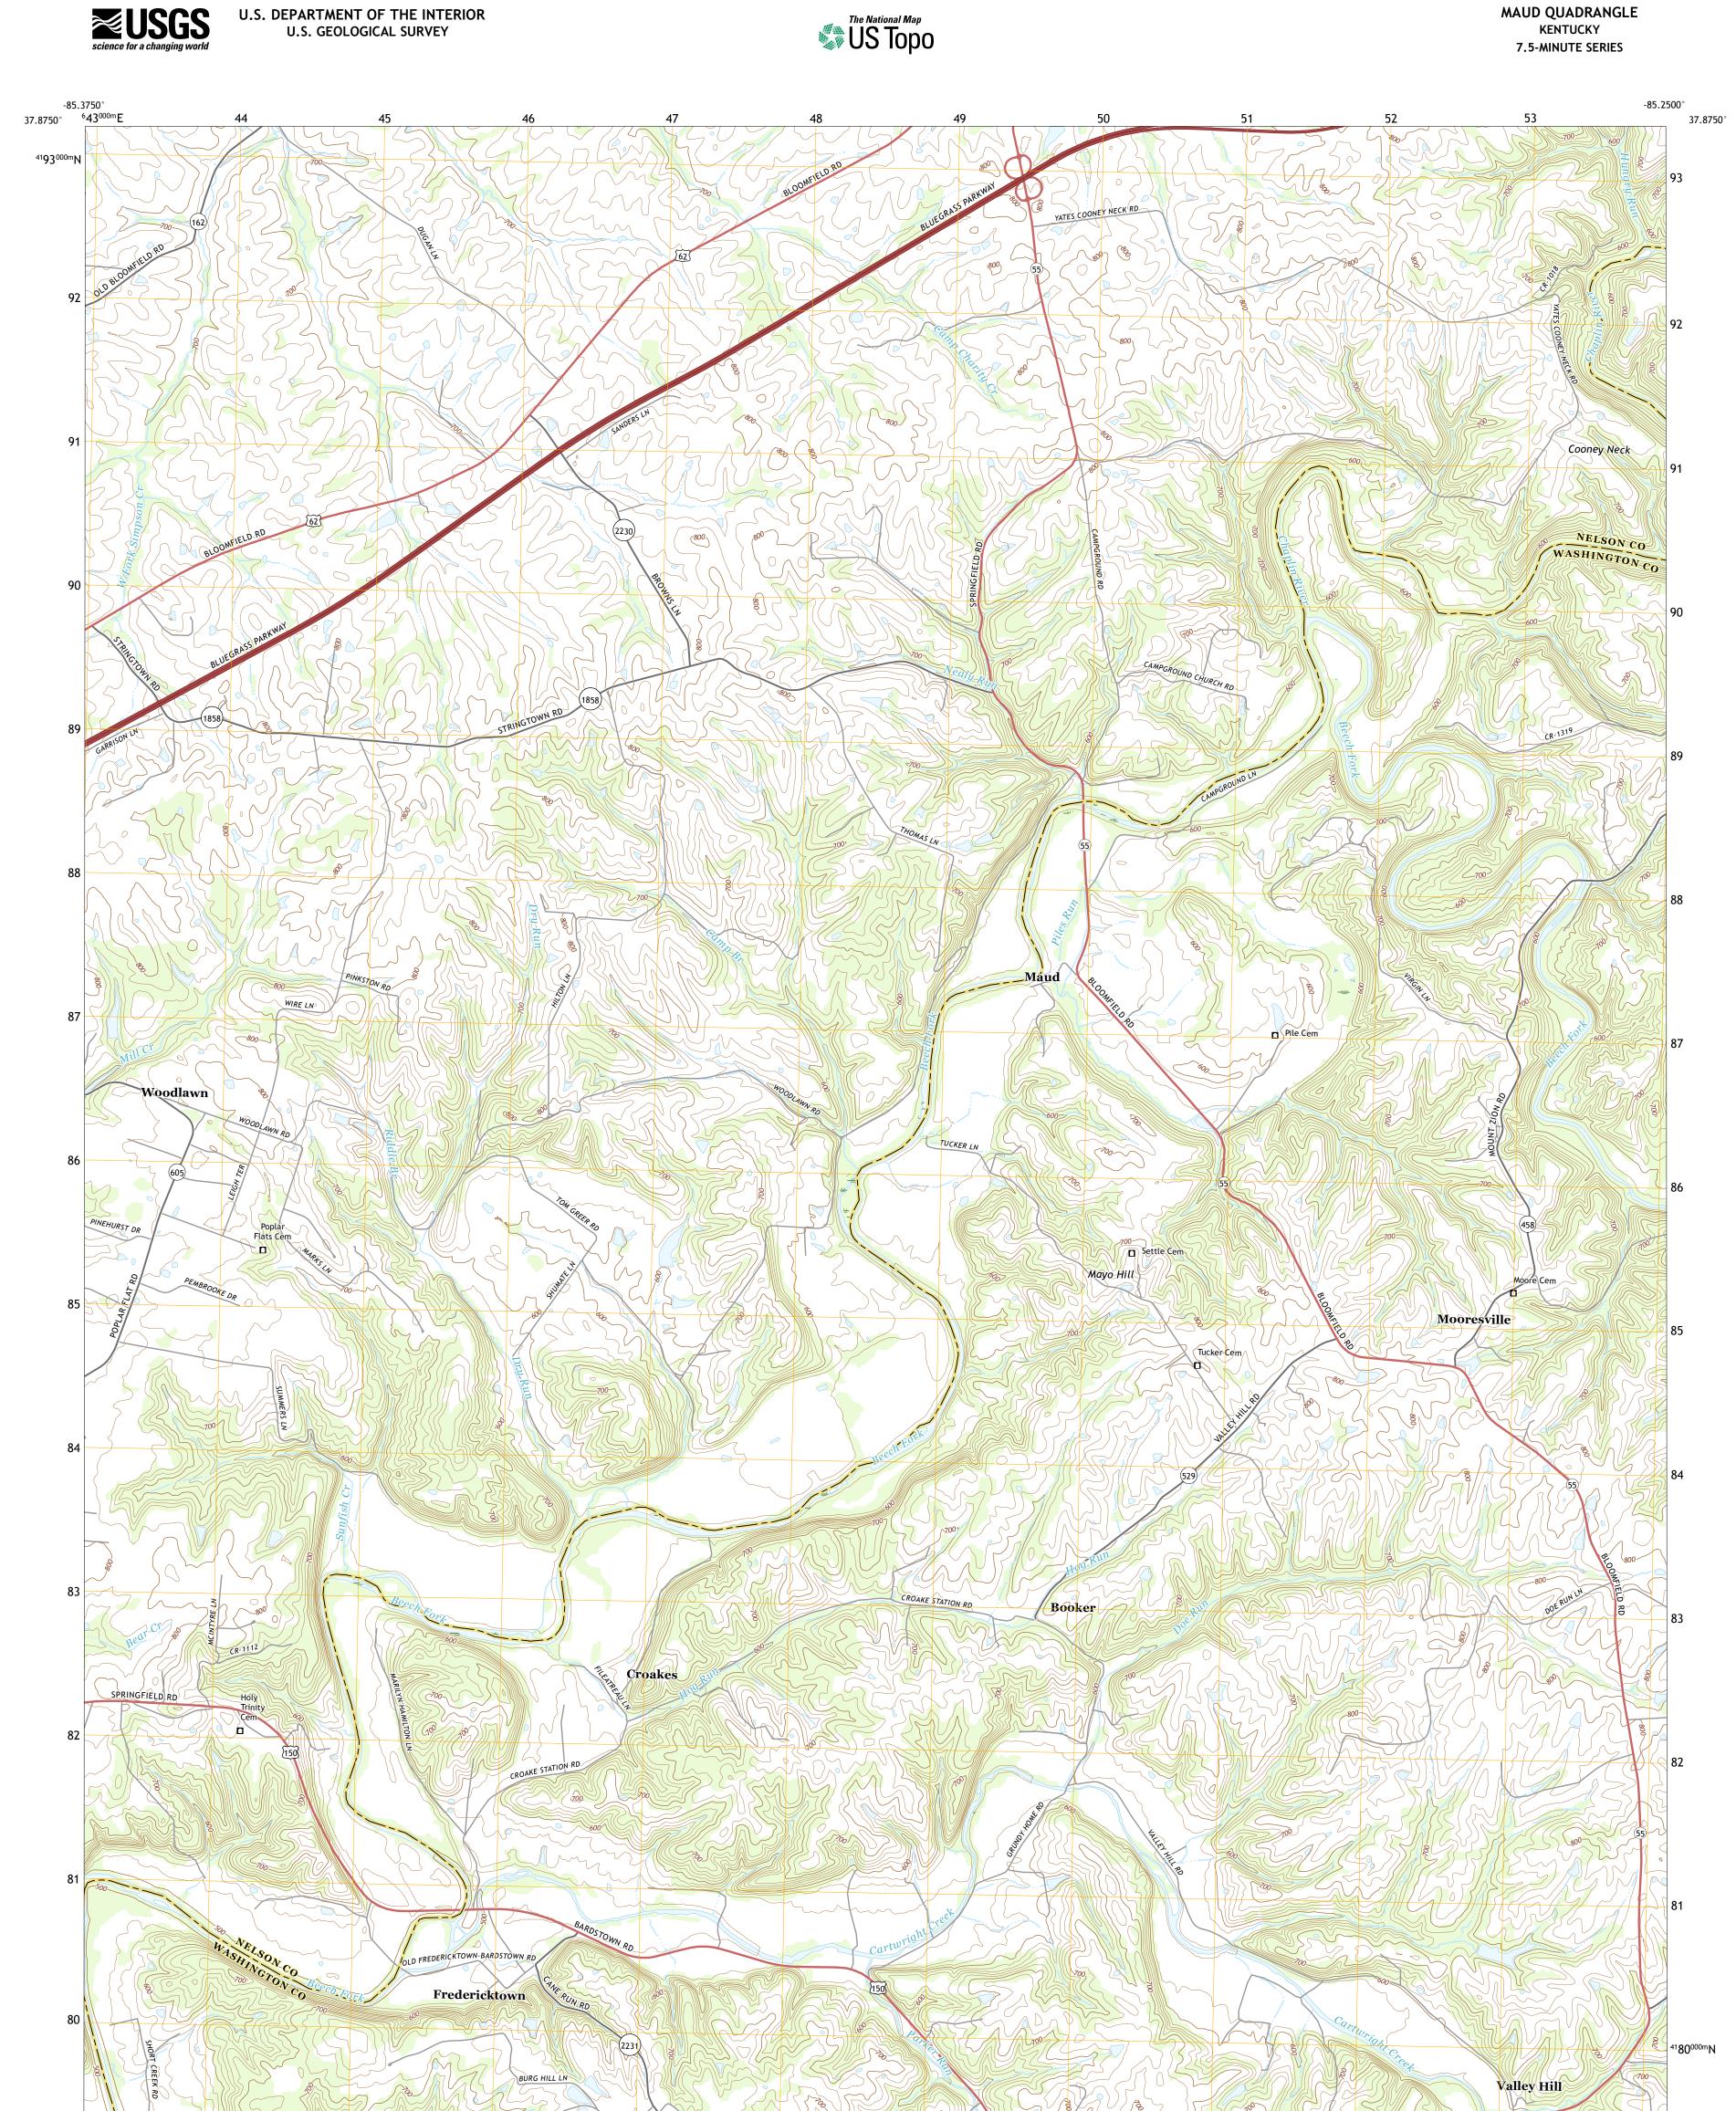

Produced by the United States Geological Survey North American Datum of 1983 (NAD83) World Geodetic System of 1984 (WGS84). Projection and 1 000-meter grid:Universal Transverse Mercator, Zone 16S This map is not a legal document. Boundaries may be generalized for this map scale. Private lands within government reservations may not be shown. Obtain permission before entering private lands.

Imagery.......NAIP, May 2016 - September 2016Roads......U.S. Census Bureau, 2016Names......GNIS, 1979 - 2018Hydrography.....National Hydrography Dataset, 2001 - 2018Contours.....National Elevation Dataset, 2002Boundaries....Multiple sources; see metadata file 2017 - 2018Wetlands......FWS National Wetlands Inventory 1985

MAUD, KY

2019