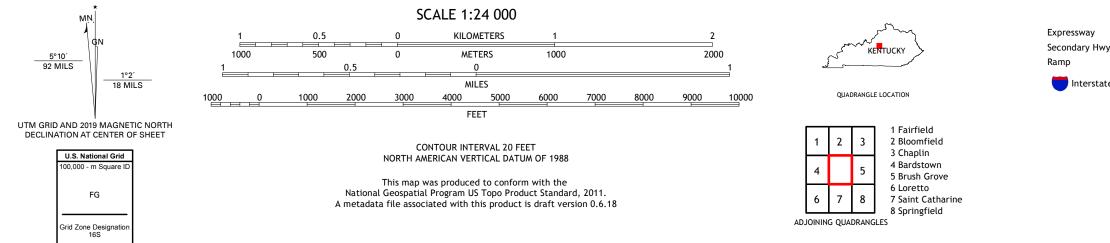

Produced by the United States Geological Survey North American Datum of 1983 (NAD83) World Geodetic System of 1984 (WGS84). Projection and 1 000-meter grid:Universal Transverse Mercator, Zone 16S This map is not a legal document. Boundaries may be generalized for this map scale. Private lands within government reservations may not be shown. Obtain permission before entering private lands.

Imagery.......NAIP, May 2016 - September 2016Roads......U.S. Census Bureau, 2016Names......GNIS, 1979 - 2018Hydrography.....National Hydrography Dataset, 2001 - 2018Contours.....National Elevation Dataset, 2002Boundaries....Multiple sources; see metadata file 2017 - 2018Wetlands......FWS National Wetlands Inventory 1985