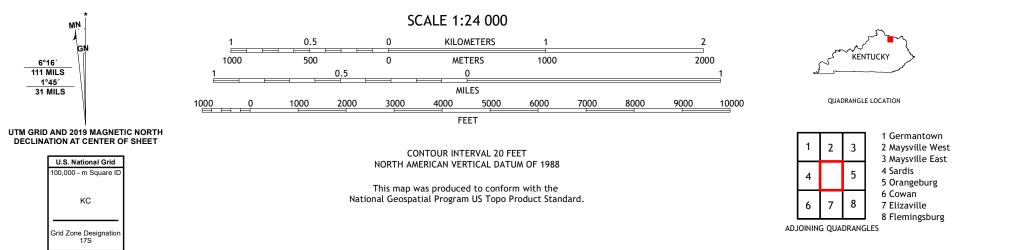

## U.S. DEPARTMENT OF THE INTERIOR U.S. GEOLOGICAL SURVEY

MAYS LICK QUADRANGLE KENTUCKY - MASON COUNTY 7.5-MINUTE SERIES

Produced by the United States Geological Survey North American Datum of 1983 (NAD83) World Geodetic System of 1984 (WGS84). Projection and 1 000-meter grid:Universal Transverse Mercator, Zone 175 This map is not a legal document. Boundaries may be generalized for this map scale. Private lands within government reservations may not be shown. Obtain permission before entering private lands.

Imagery.... Roads..... Names..... Hydrography..... Contours..... Boundaries.... Wetlands... ..FWS National Wetlands Inventory 1983

6°16′ 111 MILS

1°45′ 31 MILS

ROAD CLASSIFICATION Local Connector Expressway Local Road Secondary Hwy 🗕 \_\_\_\_\_ Ramp 4WD \_\_\_\_\_ US Route State Route 🛑 Interstate Route