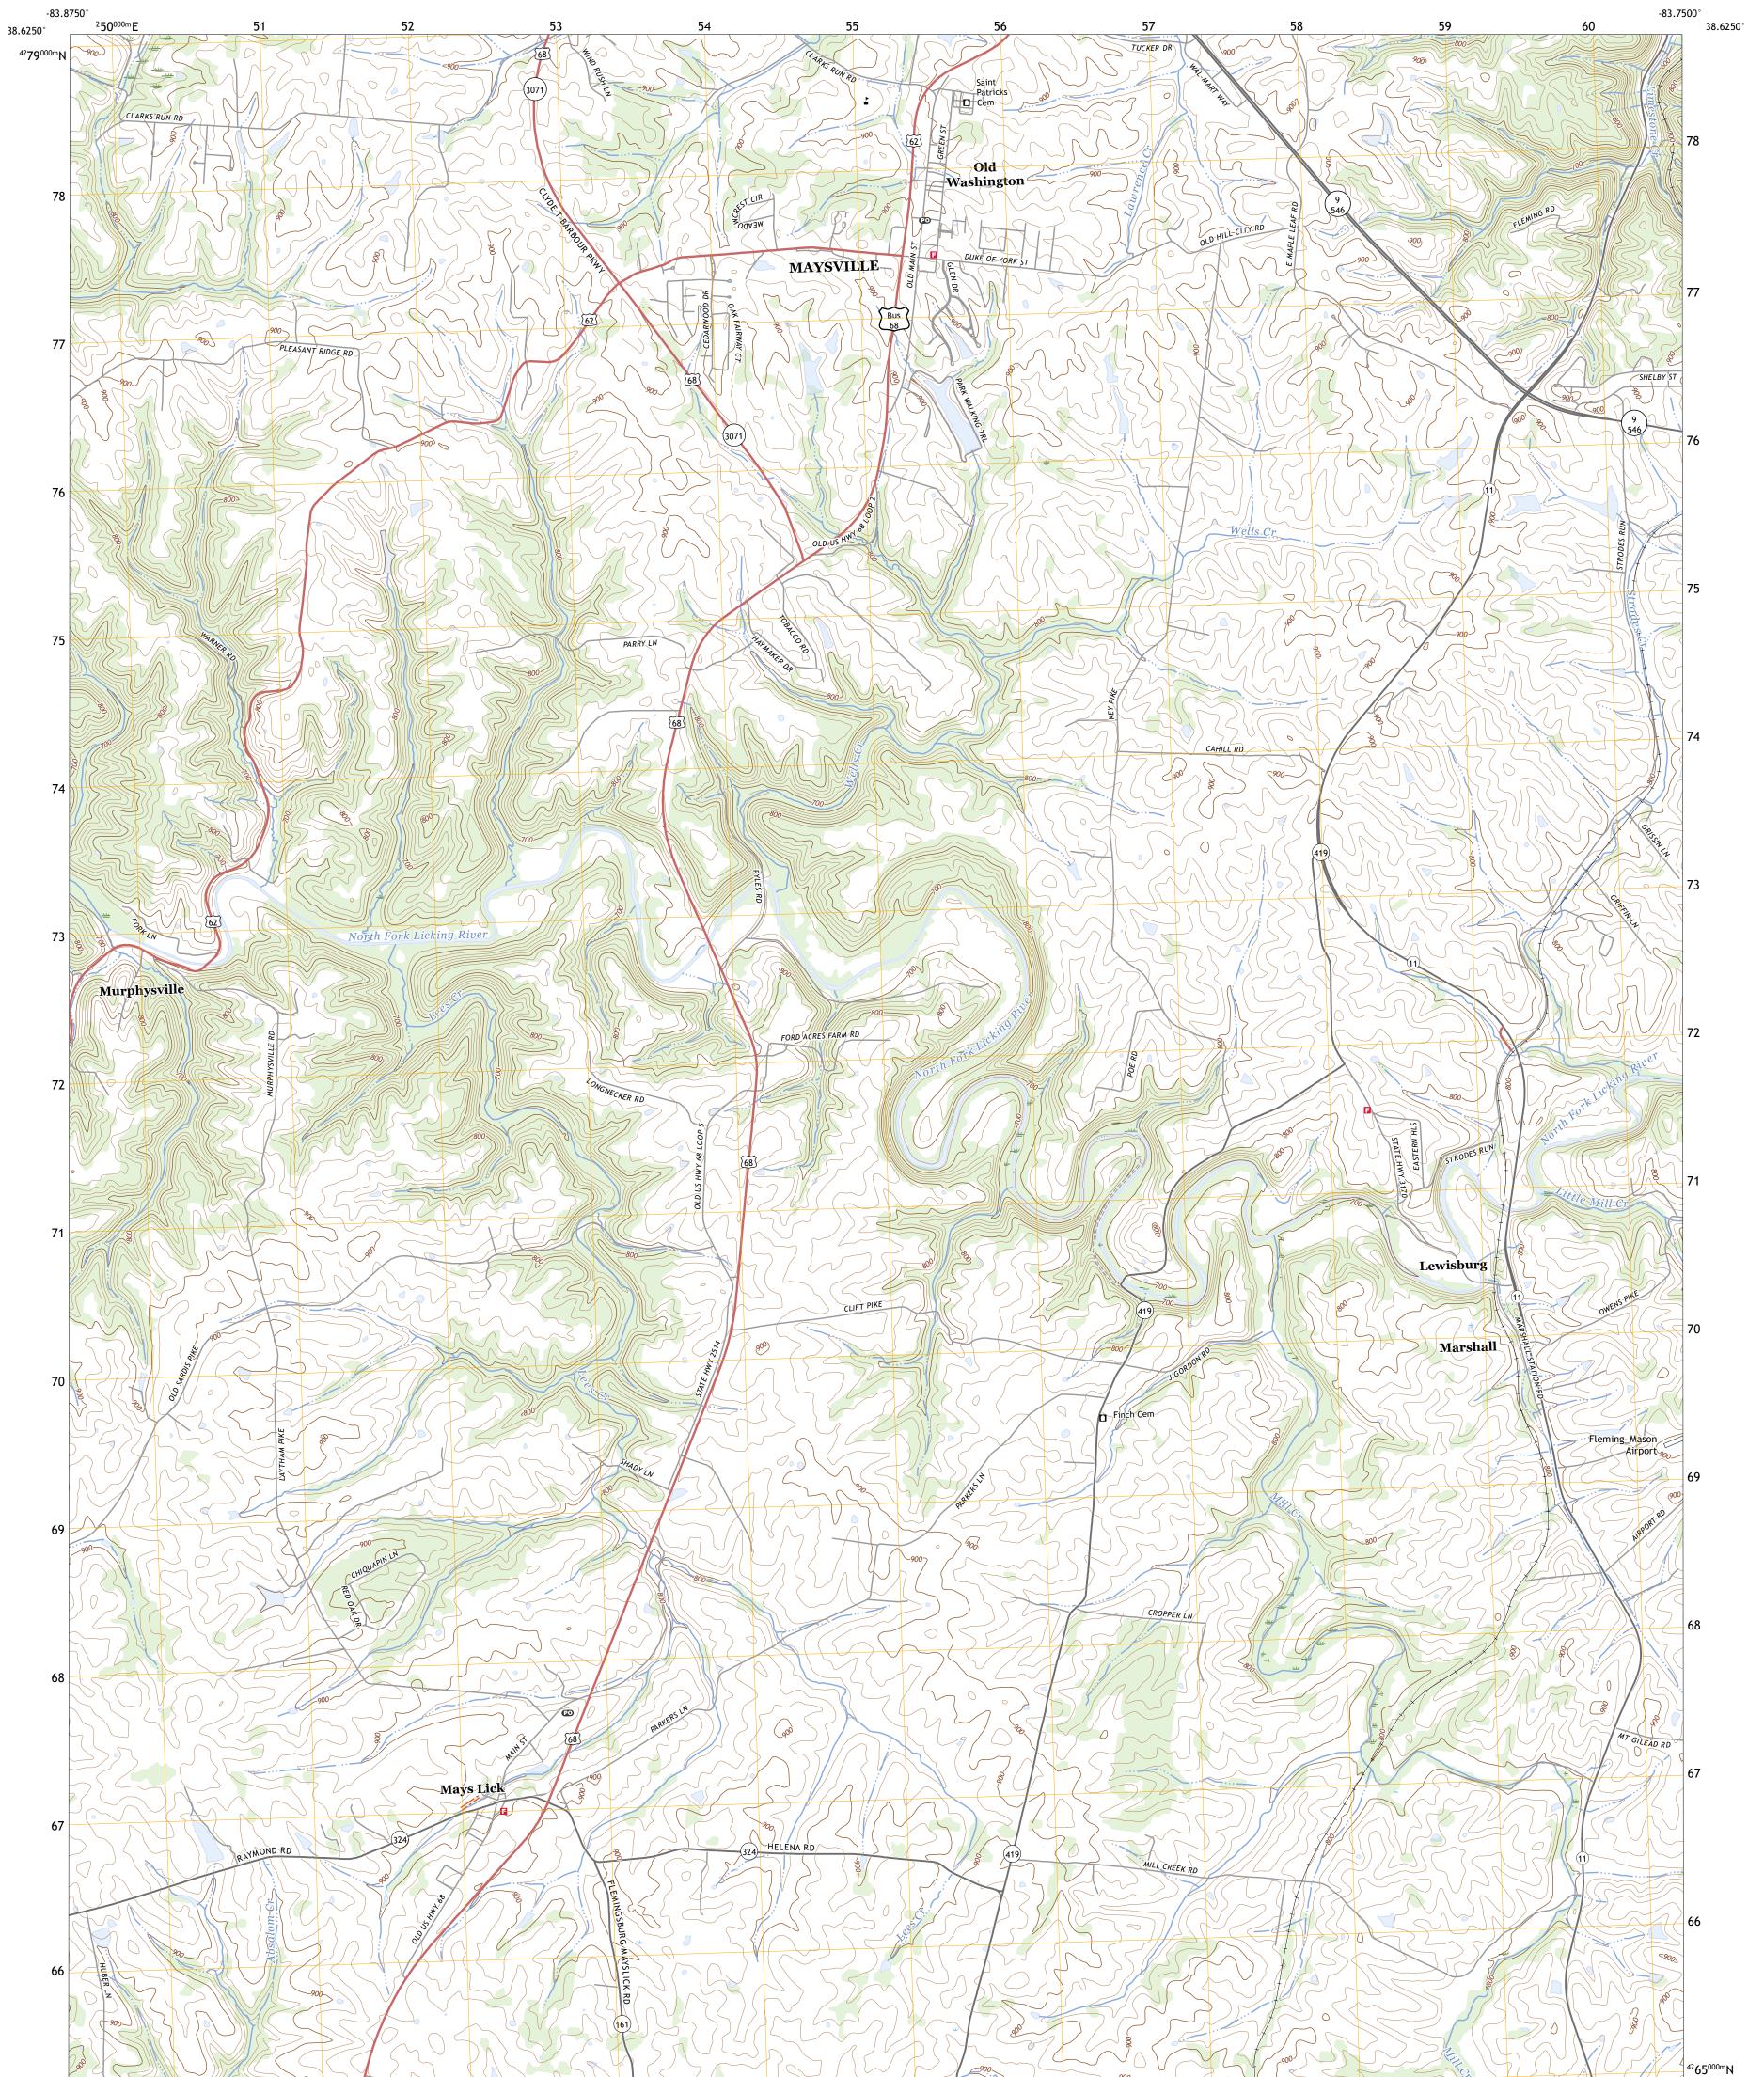

## U.S. DEPARTMENT OF THE INTERIOR U.S. GEOLOGICAL SURVEY

MAYS LICK QUADRANGLE KENTUCKY - MASON COUNTY 7.5-MINUTE SERIES

Produced by the United States Geological Survey North American Datum of 1983 (NAD83) World Geodetic System of 1984 (WGS84). Projection and 1 000-meter grid:Universal Transverse Mercator, Zone 175 This map is not a legal document. Boundaries may be generalized for this map scale. Private lands within government reservations may not be shown. Obtain permission before entering private lands.

Imagery.... Roads..... Names..... Hydrography..... Contours..... Boundaries.... Wetlands... ..FWS National Wetlands Inventory 1983

6°16′ 111 MILS

1°45′ 31 MILS

ROAD CLASSIFICATION Local Connector Expressway Local Road Secondary Hwy 🗕 \_\_\_\_\_ Ramp 4WD \_\_\_\_\_ US Route State Route 🛑 Interstate Route

MAYS LICK, KY

2022