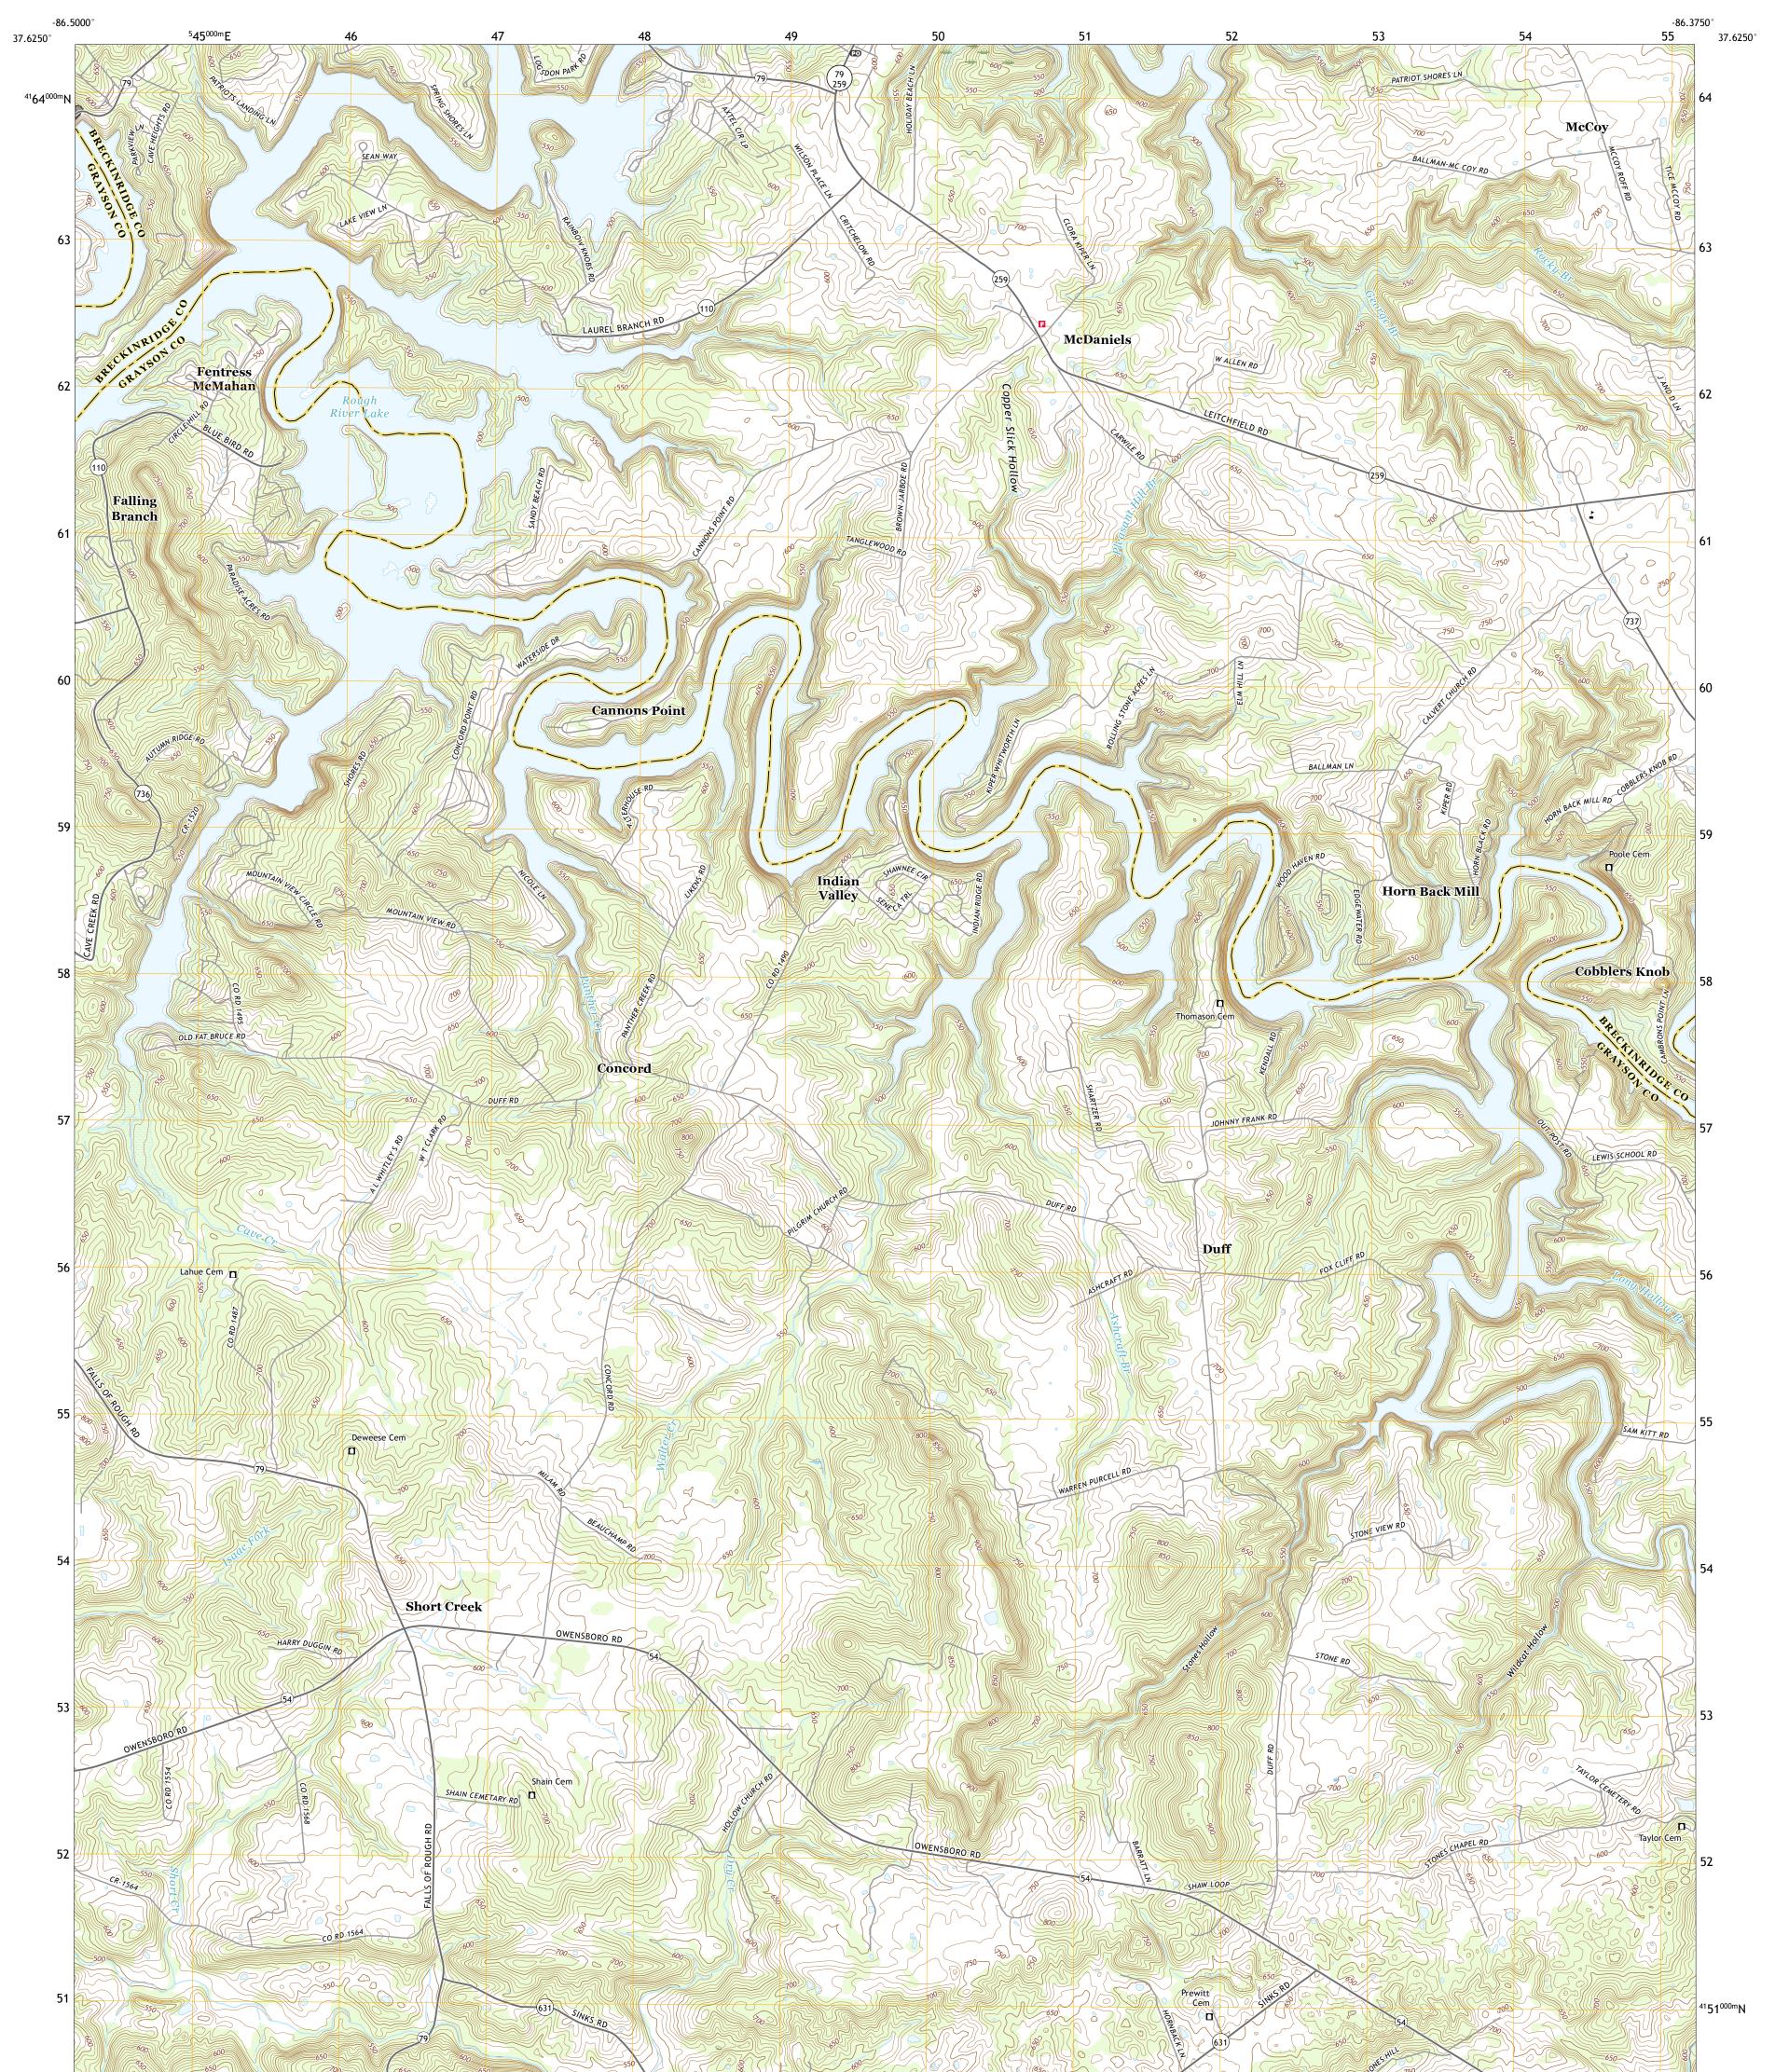

## U.S. DEPARTMENT OF THE INTERIOR U.S. GEOLOGICAL SURVEY

MCDANIELS QUADRANGLE KENTUCKY 7.5-MINUTE SERIES

Produced by the United States Geological Survey North American Datum of 1983 (NAD83) World Geodetic System of 1984 (WGS84). Projection and 1 000-meter grid:Universal Transverse Mercator, Zone 16S This map is not a legal document. Boundaries may be generalized for this map scale. Private lands within government reservations may not be shown. Obtain permission before entering private lands.