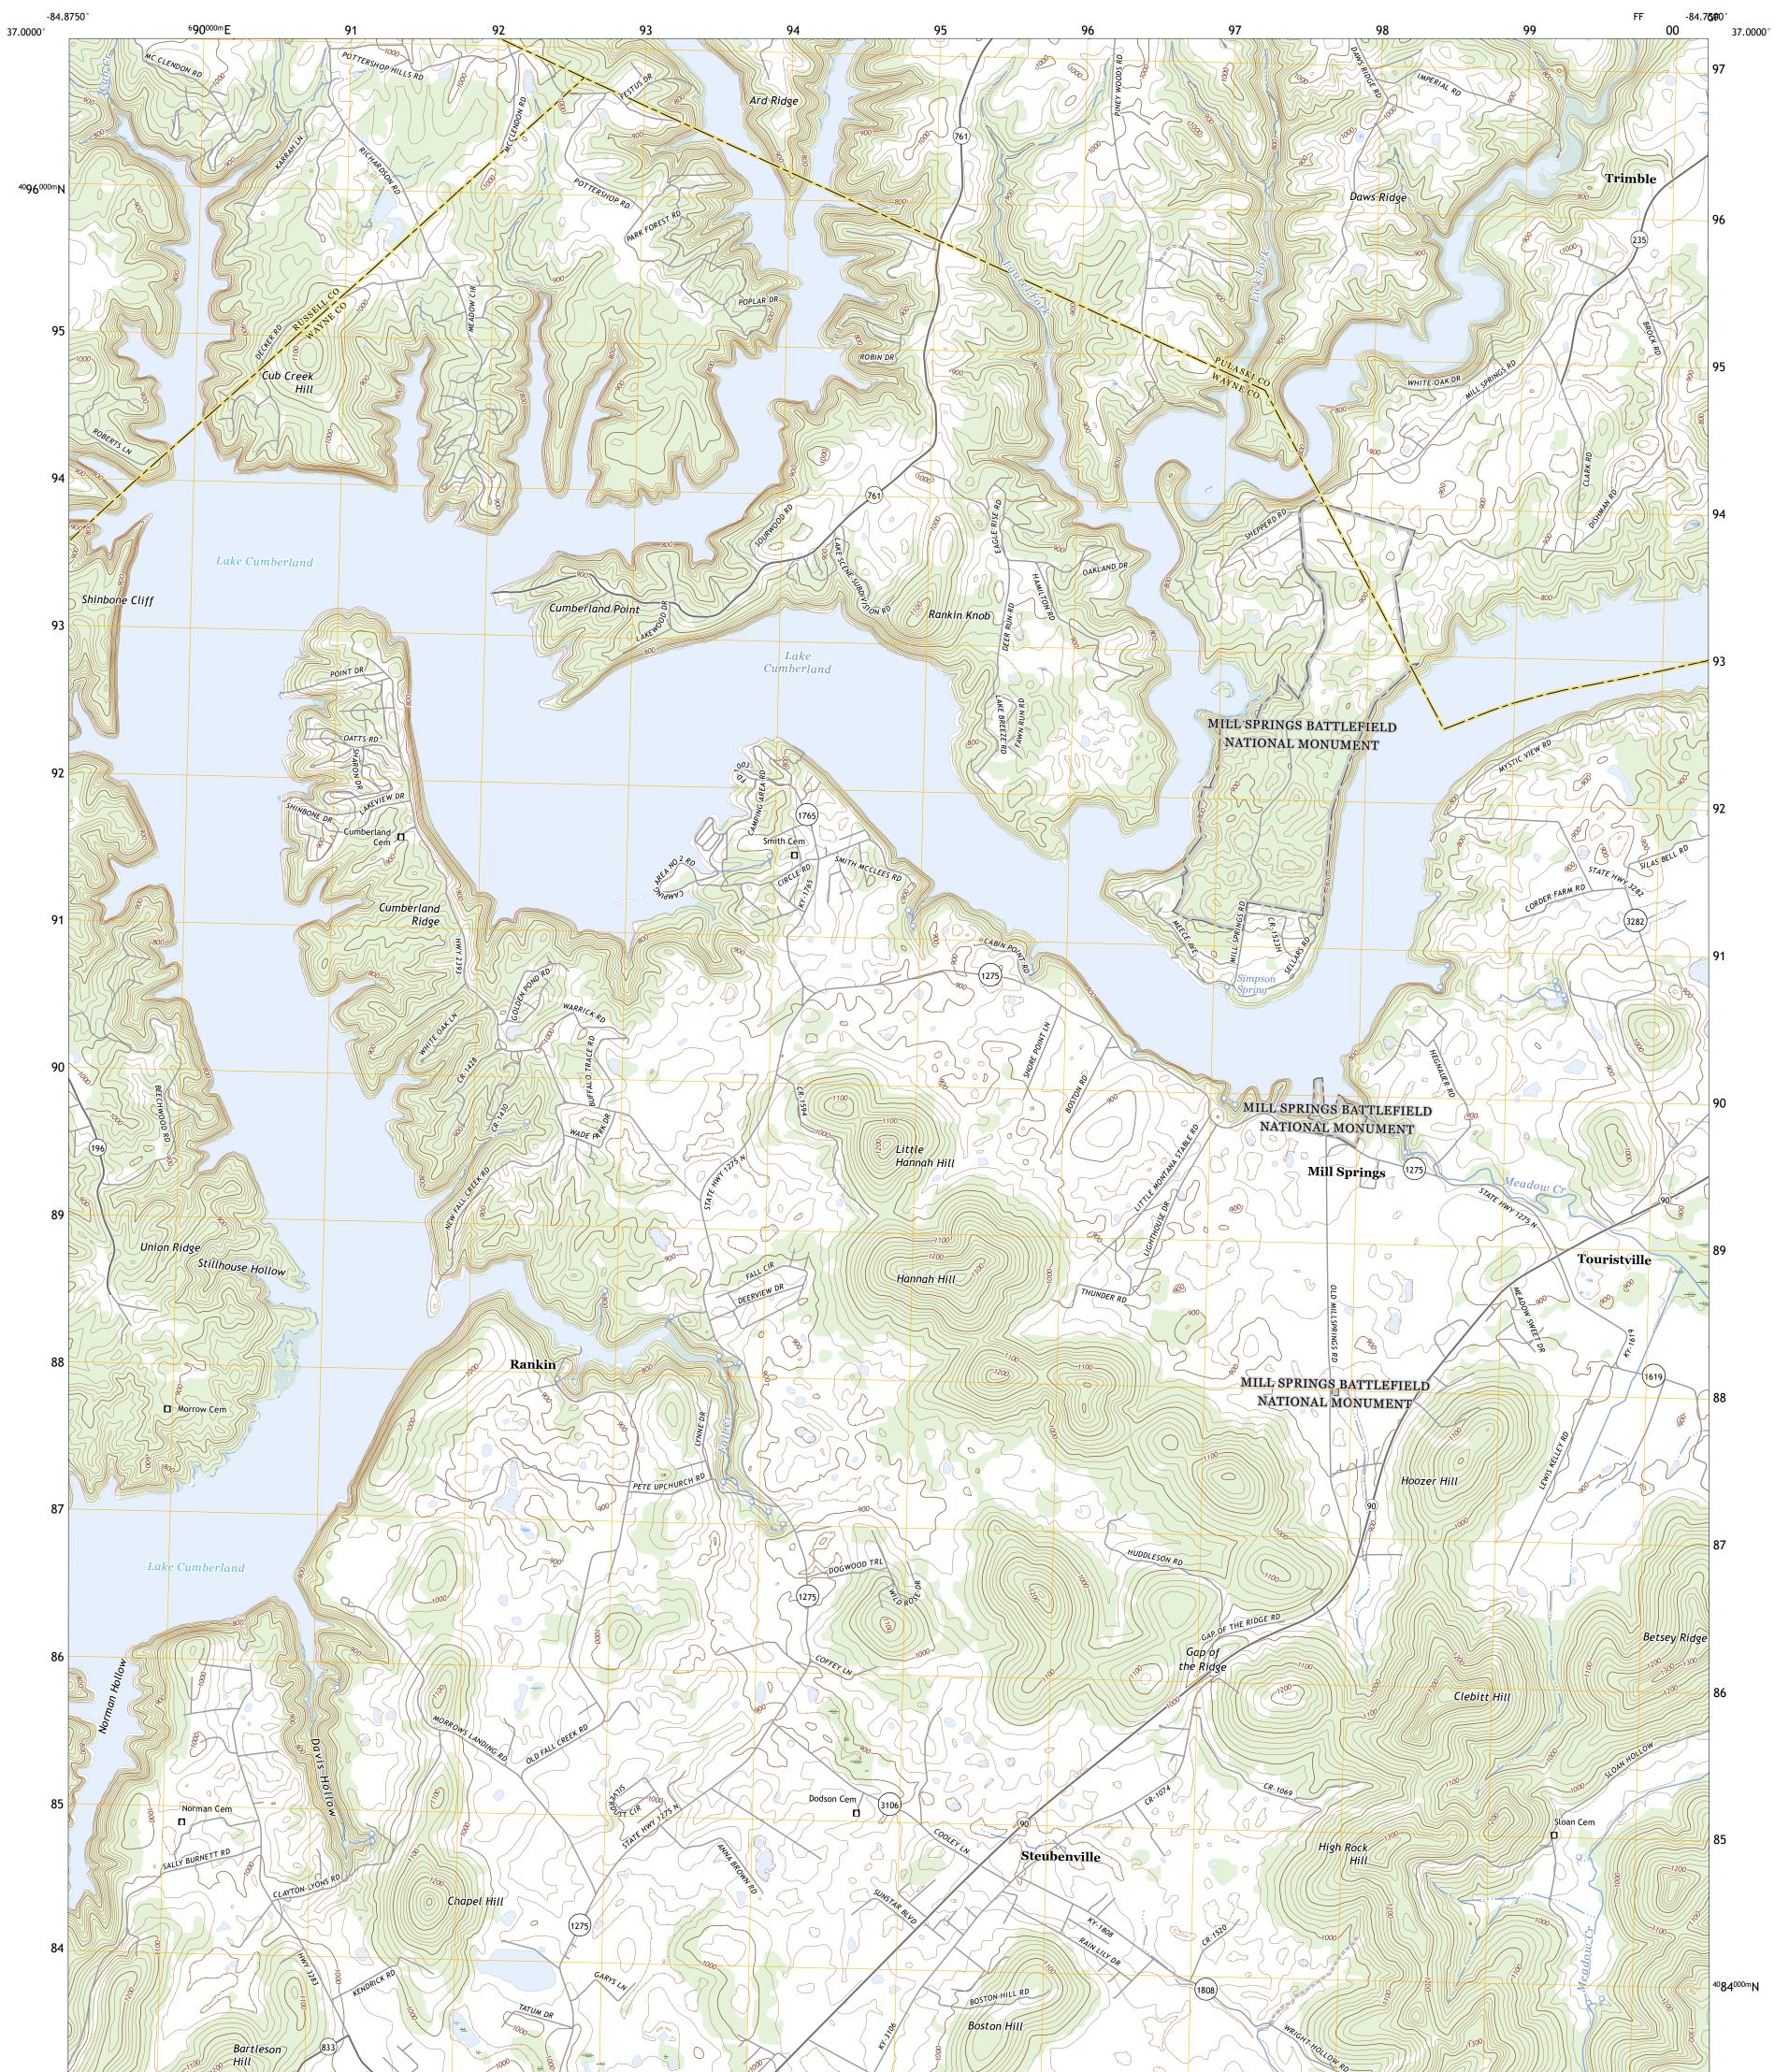

## U.S. DEPARTMENT OF THE INTERIOR U.S. GEOLOGICAL SURVEY

MILL SPRINGS QUADRANGLE KENTUCKY 7.5-MINUTE SERIES

Produced by the United States Geological Survey North American Datum of 1983 (NAD83) World Geodetic System of 1984 (WGS84). Projection and 1 000-meter grid:Universal Transverse Mercator, Zone 16S This map is not a legal document. Boundaries may be generalized for this map scale. Private lands within government reservations may not be shown. Obtain permission before entering private lands.

ROAD CLASSIFICATION
Expressway
Secondary Hwy
Ramp
Interstate Route
US Route
State Route

MILL SPRINGS, KY

2022