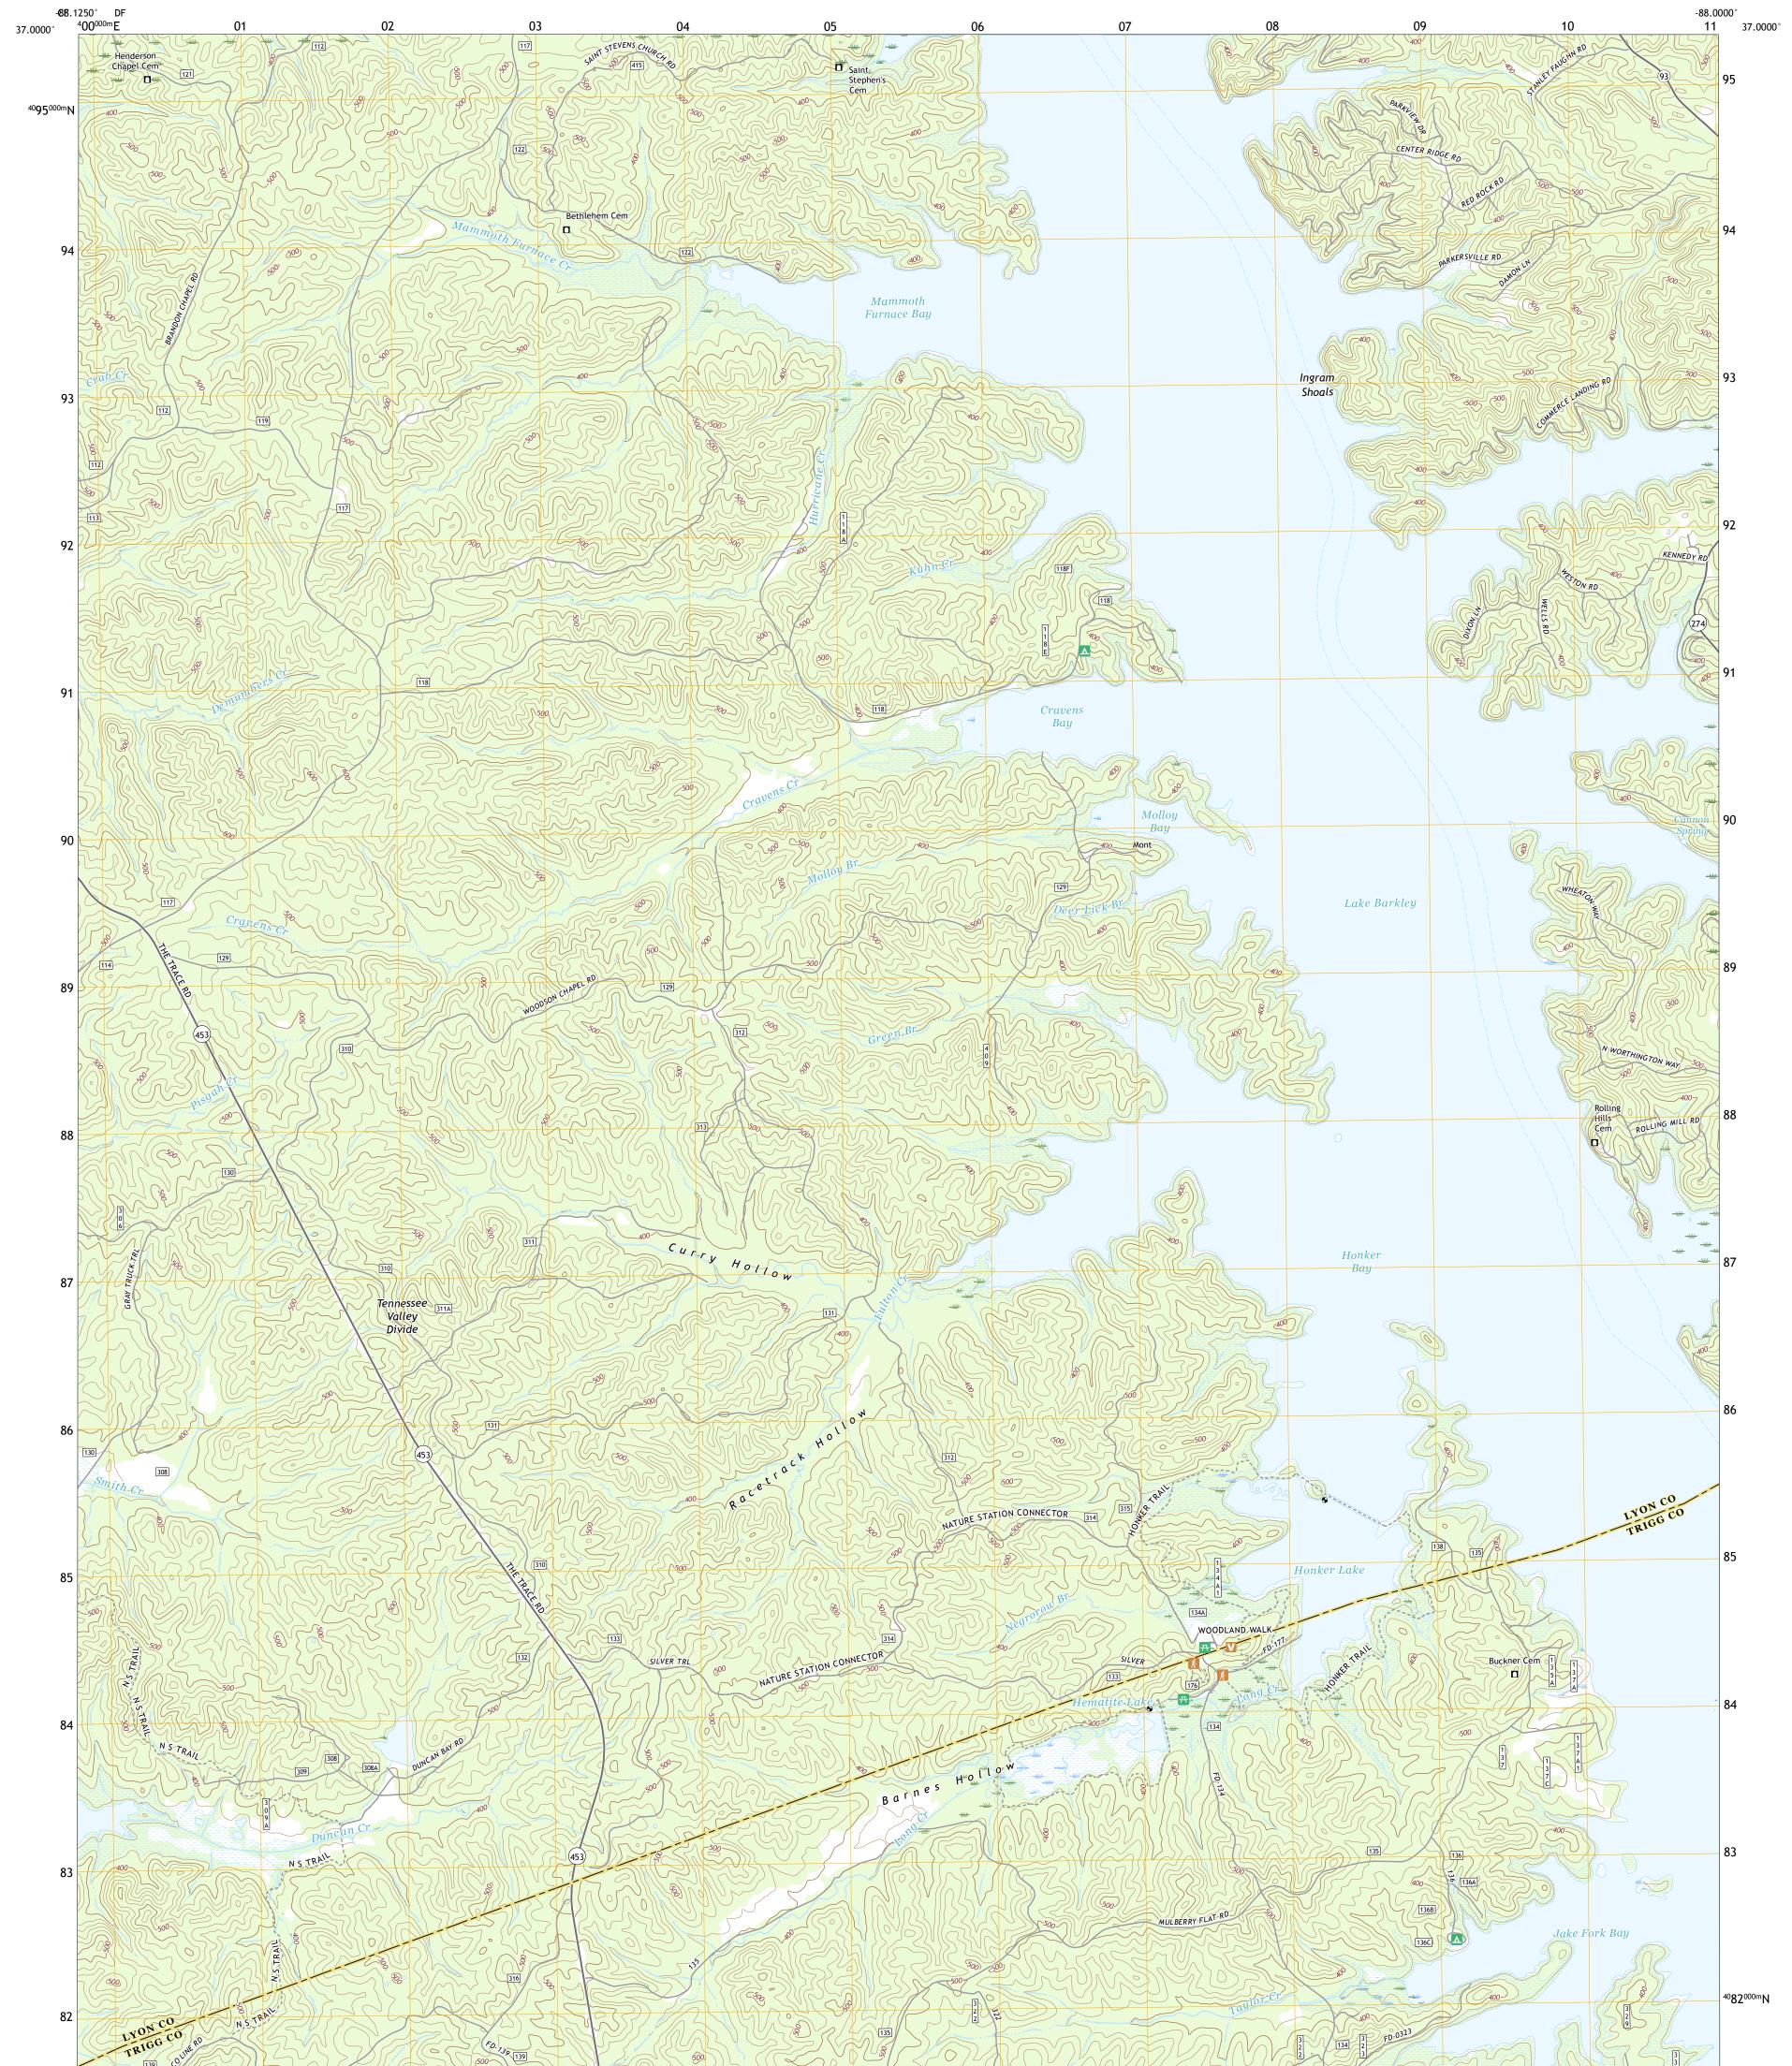

## U.S. DEPARTMENT OF THE INTERIOR U.S. GEOLOGICAL SURVEY

MONT QUADRANGLE KENTUCKY 7.5-MINUTE SERIES

Produced by the United States Geological Survey North American Datum of 1983 (NAD83) World Geodetic System of 1984 (WGS84). Projection and 1 000-meter grid:Universal Transverse Mercator, Zone 16S This map is not a legal document. Boundaries may be generalized for this map scale. Private lands within government reservations may not be shown. Obtain permission before entering private lands.

Imagery......NAIP, May 2016 - September 2016Roads......U.S.Eureau, 2015Names......GNIS, 1979 - 2018Hydrography.....NationalHydrographyDataset, 2002Contours.....NutipleSources; see metadata fileWetlands......FWSNationalWetlandsInventory1980-1982