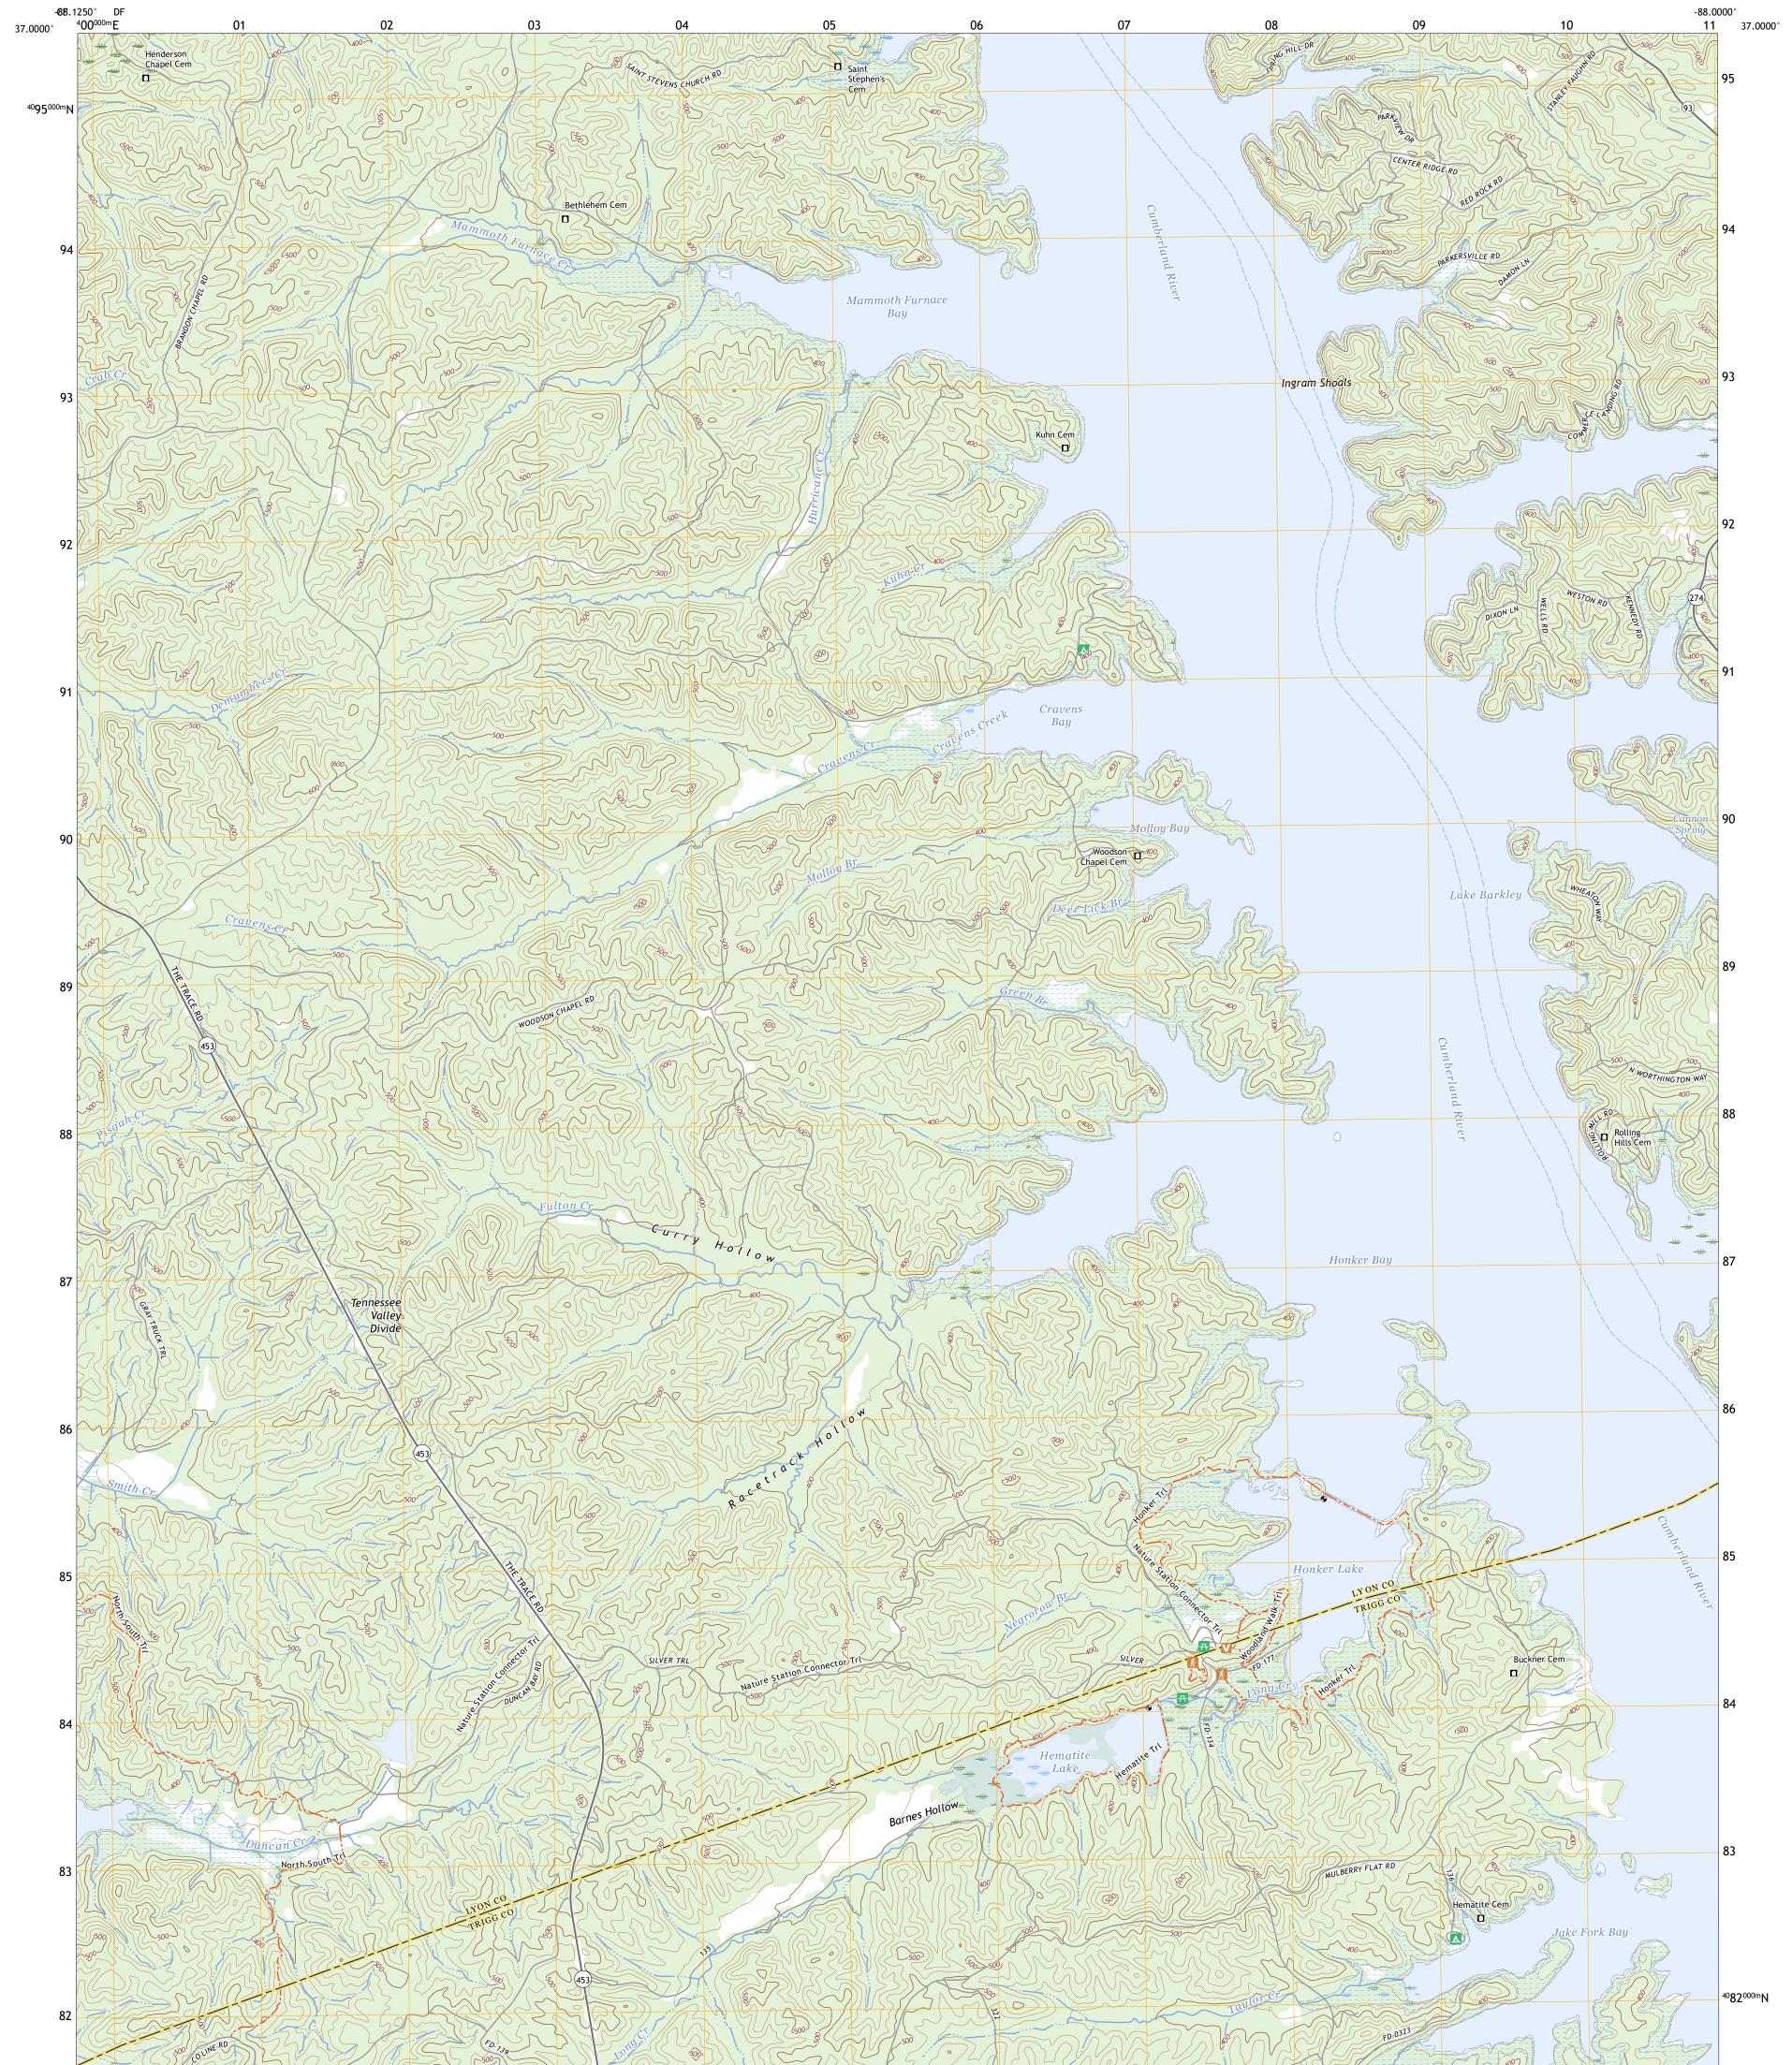

## U.S. DEPARTMENT OF THE INTERIOR U.S. GEOLOGICAL SURVEY

MONT QUADRANGLE KENTUCKY 7.5-MINUTE SERIES

Produced by the United States Geological Survey North American Datum of 1983 (NAD83) World Geodetic System of 1984 (WGS84). Projection and 1 000-meter grid:Universal Transverse Mercator, Zone 165 This map is not a legal document. Boundaries may be generalized for this map scale. Private lands within government reservations may not be shown. Obtain permission before entering private lands.