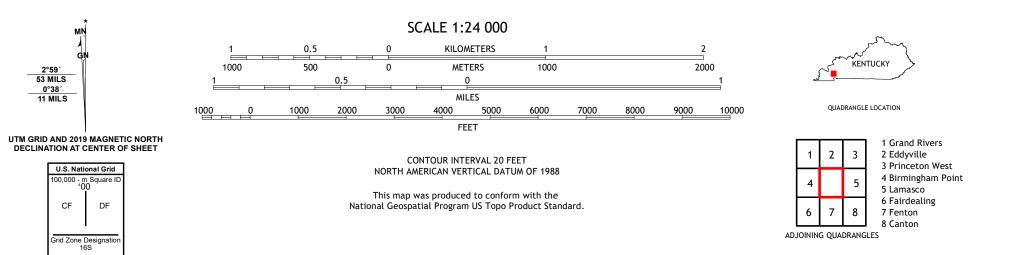

2°59′ 53 MILS

0°38′ 11 MILS

ROAD CLASSIFICATION Local Connector \_\_\_\_ Expressway Local Road Secondary Hwy \_\_\_\_\_ Ramp 4WD US Route State Route 🛑 Interstate Route

MONT, KY

2022