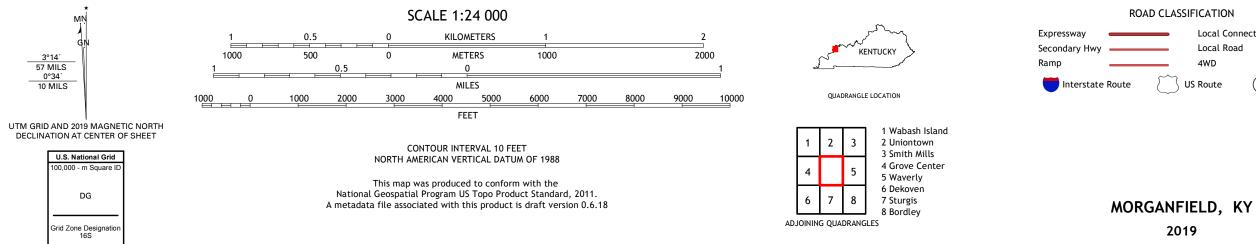

ROAD CLASSIFICATION Local Connector Local Road \_\_\_\_\_ 4WD US Route State Route