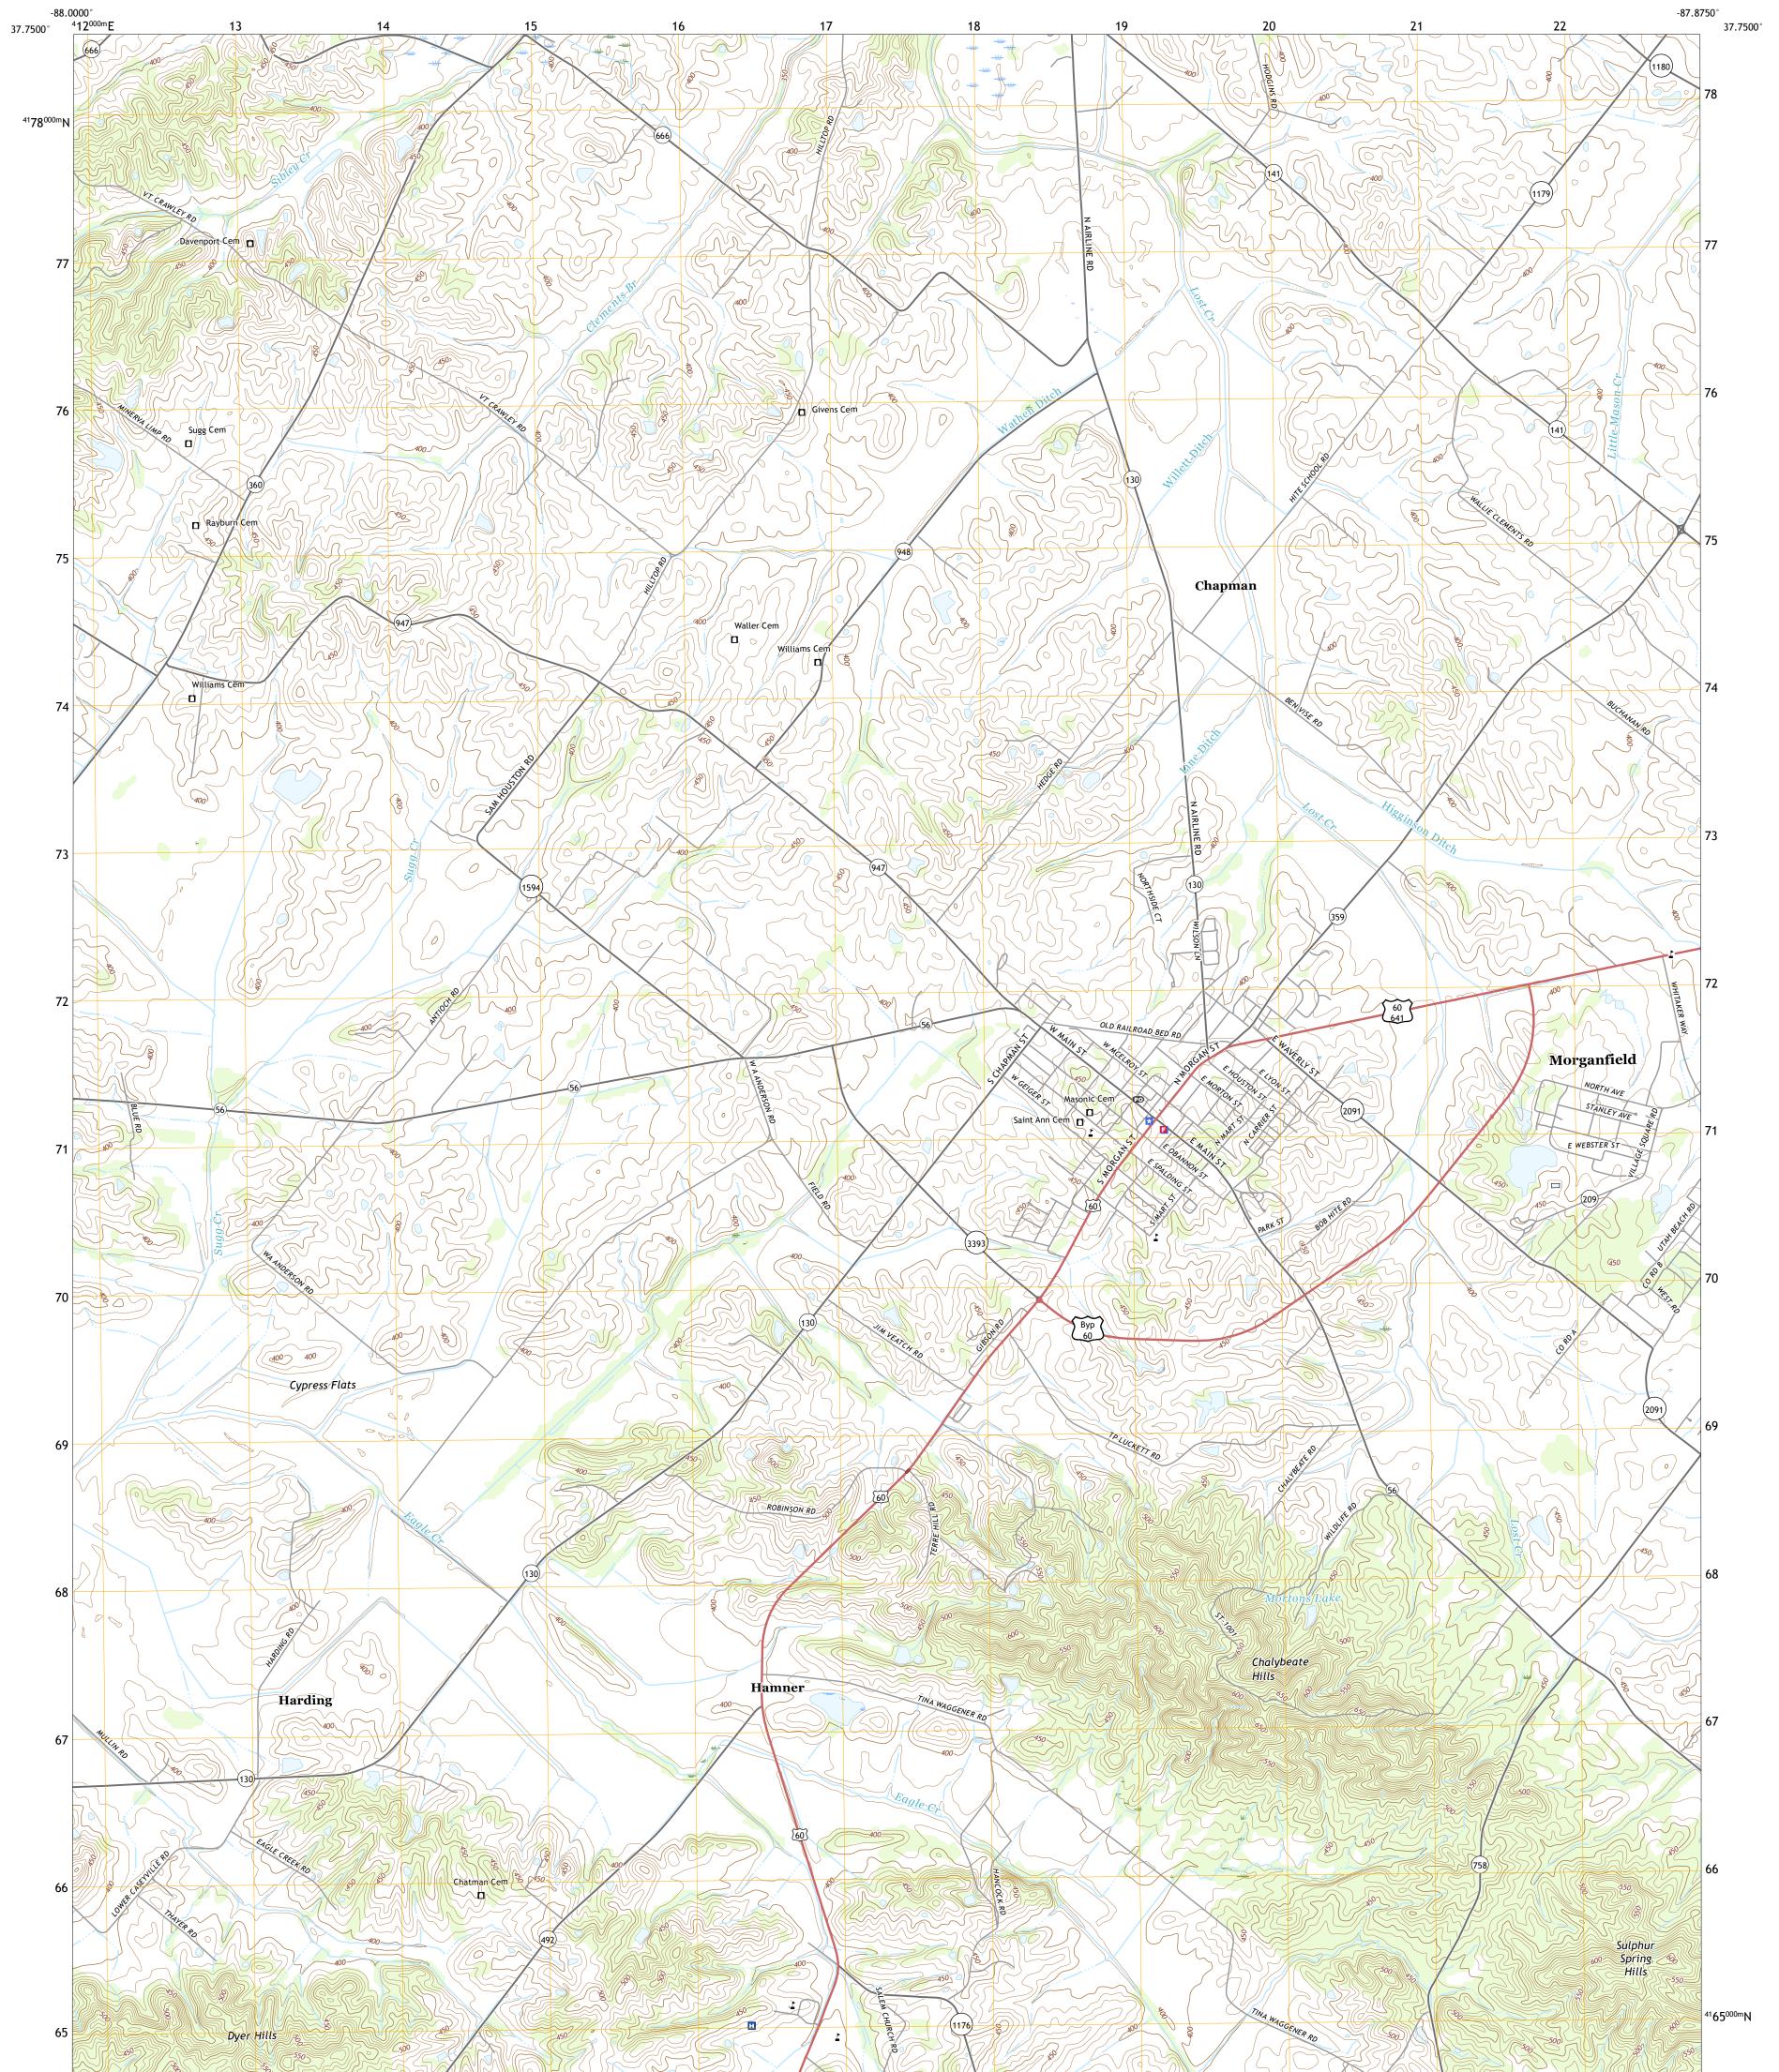

## U.S. DEPARTMENT OF THE INTERIOR U.S. GEOLOGICAL SURVEY

MORGANFIELD QUADRANGLE KENTUCKY - UNION COUNTY 7.5-MINUTE SERIES

Produced by the United States Geological Survey North American Datum of 1983 (NAD83) World Geodetic System of 1984 (WGS84). Projection and 1 000-meter grid:Universal Transverse Mercator, Zone 165 This map is not a legal document. Boundaries may be generalized for this map scale. Private lands within government reservations may not be shown. Obtain permission before entering private lands.