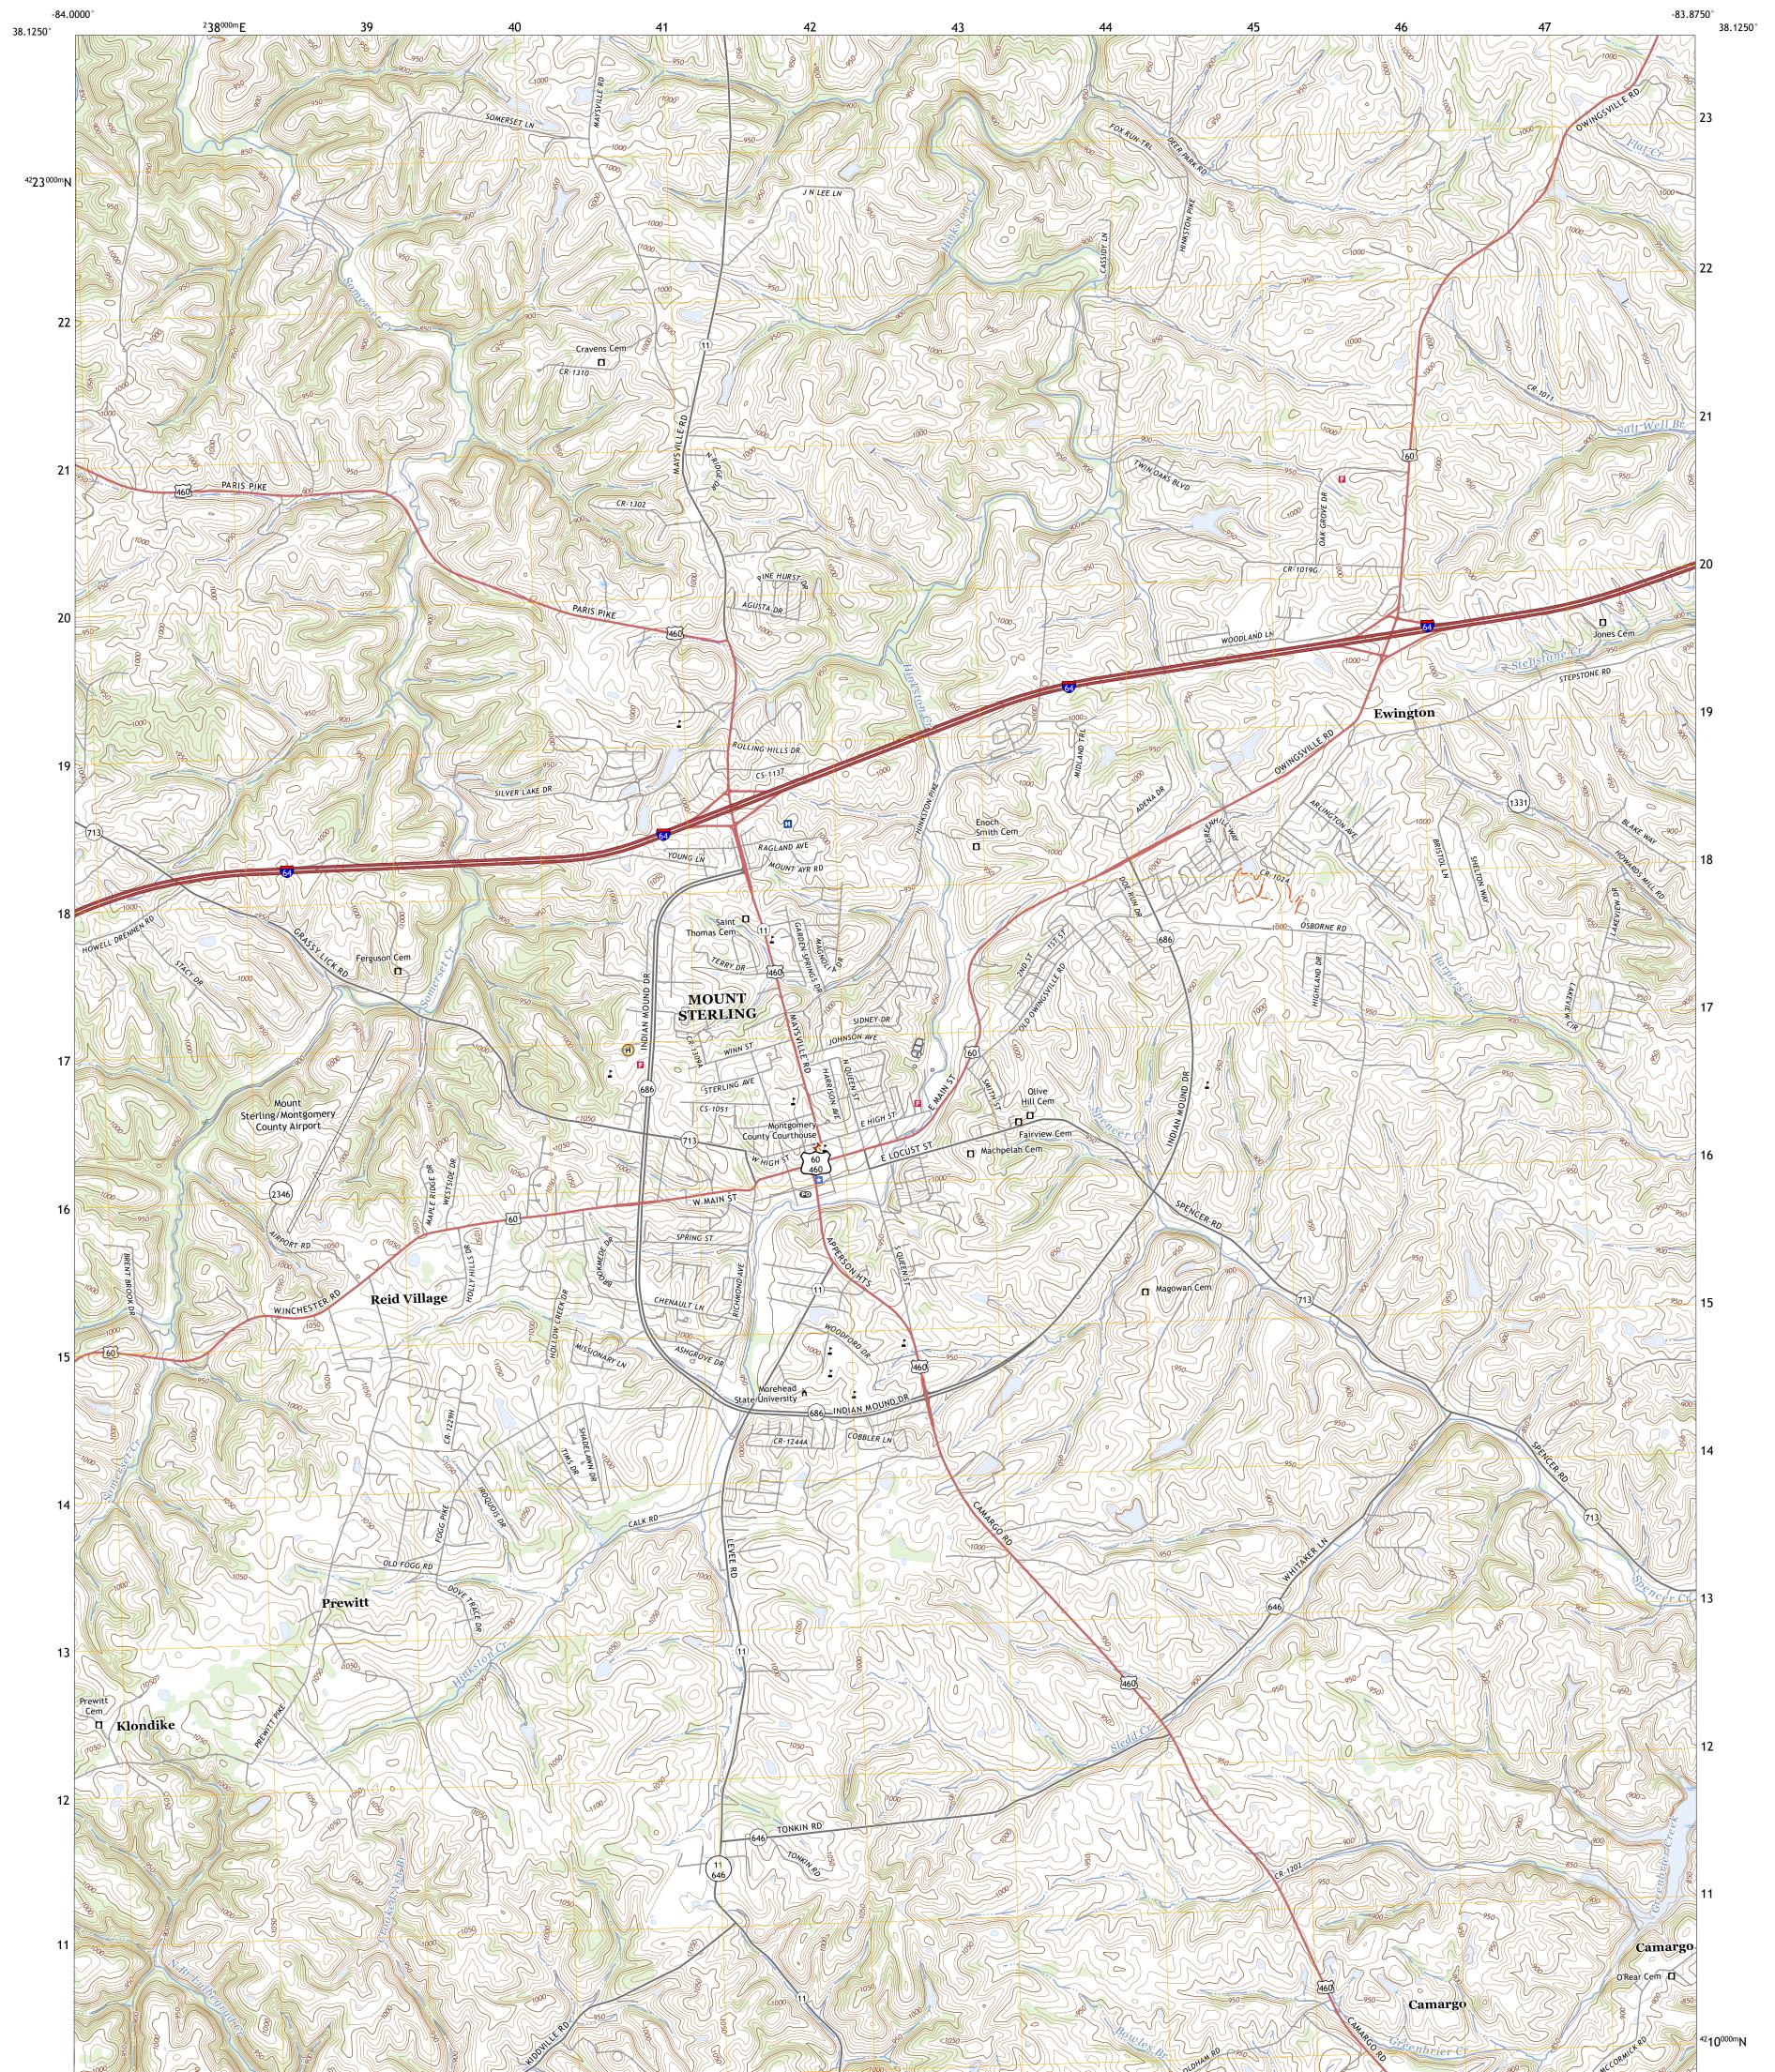

MOUNT STERLING QUADRANGLE KENTUCKY - MONTGOMERY COUNTY 7.5-MINUTE SERIES

Produced by the United States Geological Survey North American Datum of 1983 (NAD83) World Geodetic System of 1984 (WGS84). Projection and 1 000-meter grid:Universal Transverse Mercator, Zone 16S\17S This map is not a legal document. Boundaries may be generalized for this map scale. Private lands within government reservations may not be shown. Obtain permission before entering private lands.