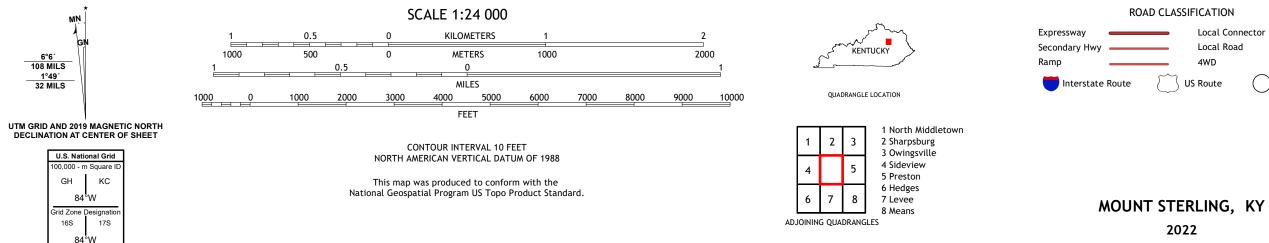

Imagery.... Roads..... Names..... Hydrography..... Contours.. Boundaries.... ..FWS National Wetlands Inventory 1983 - 1984 Wetlands...

ROAD CLASSIFICATION Local Connector Local Road Secondary Hwy 🗕 \_\_\_\_\_ 4WD US Route State Route lnterstate Route

2022