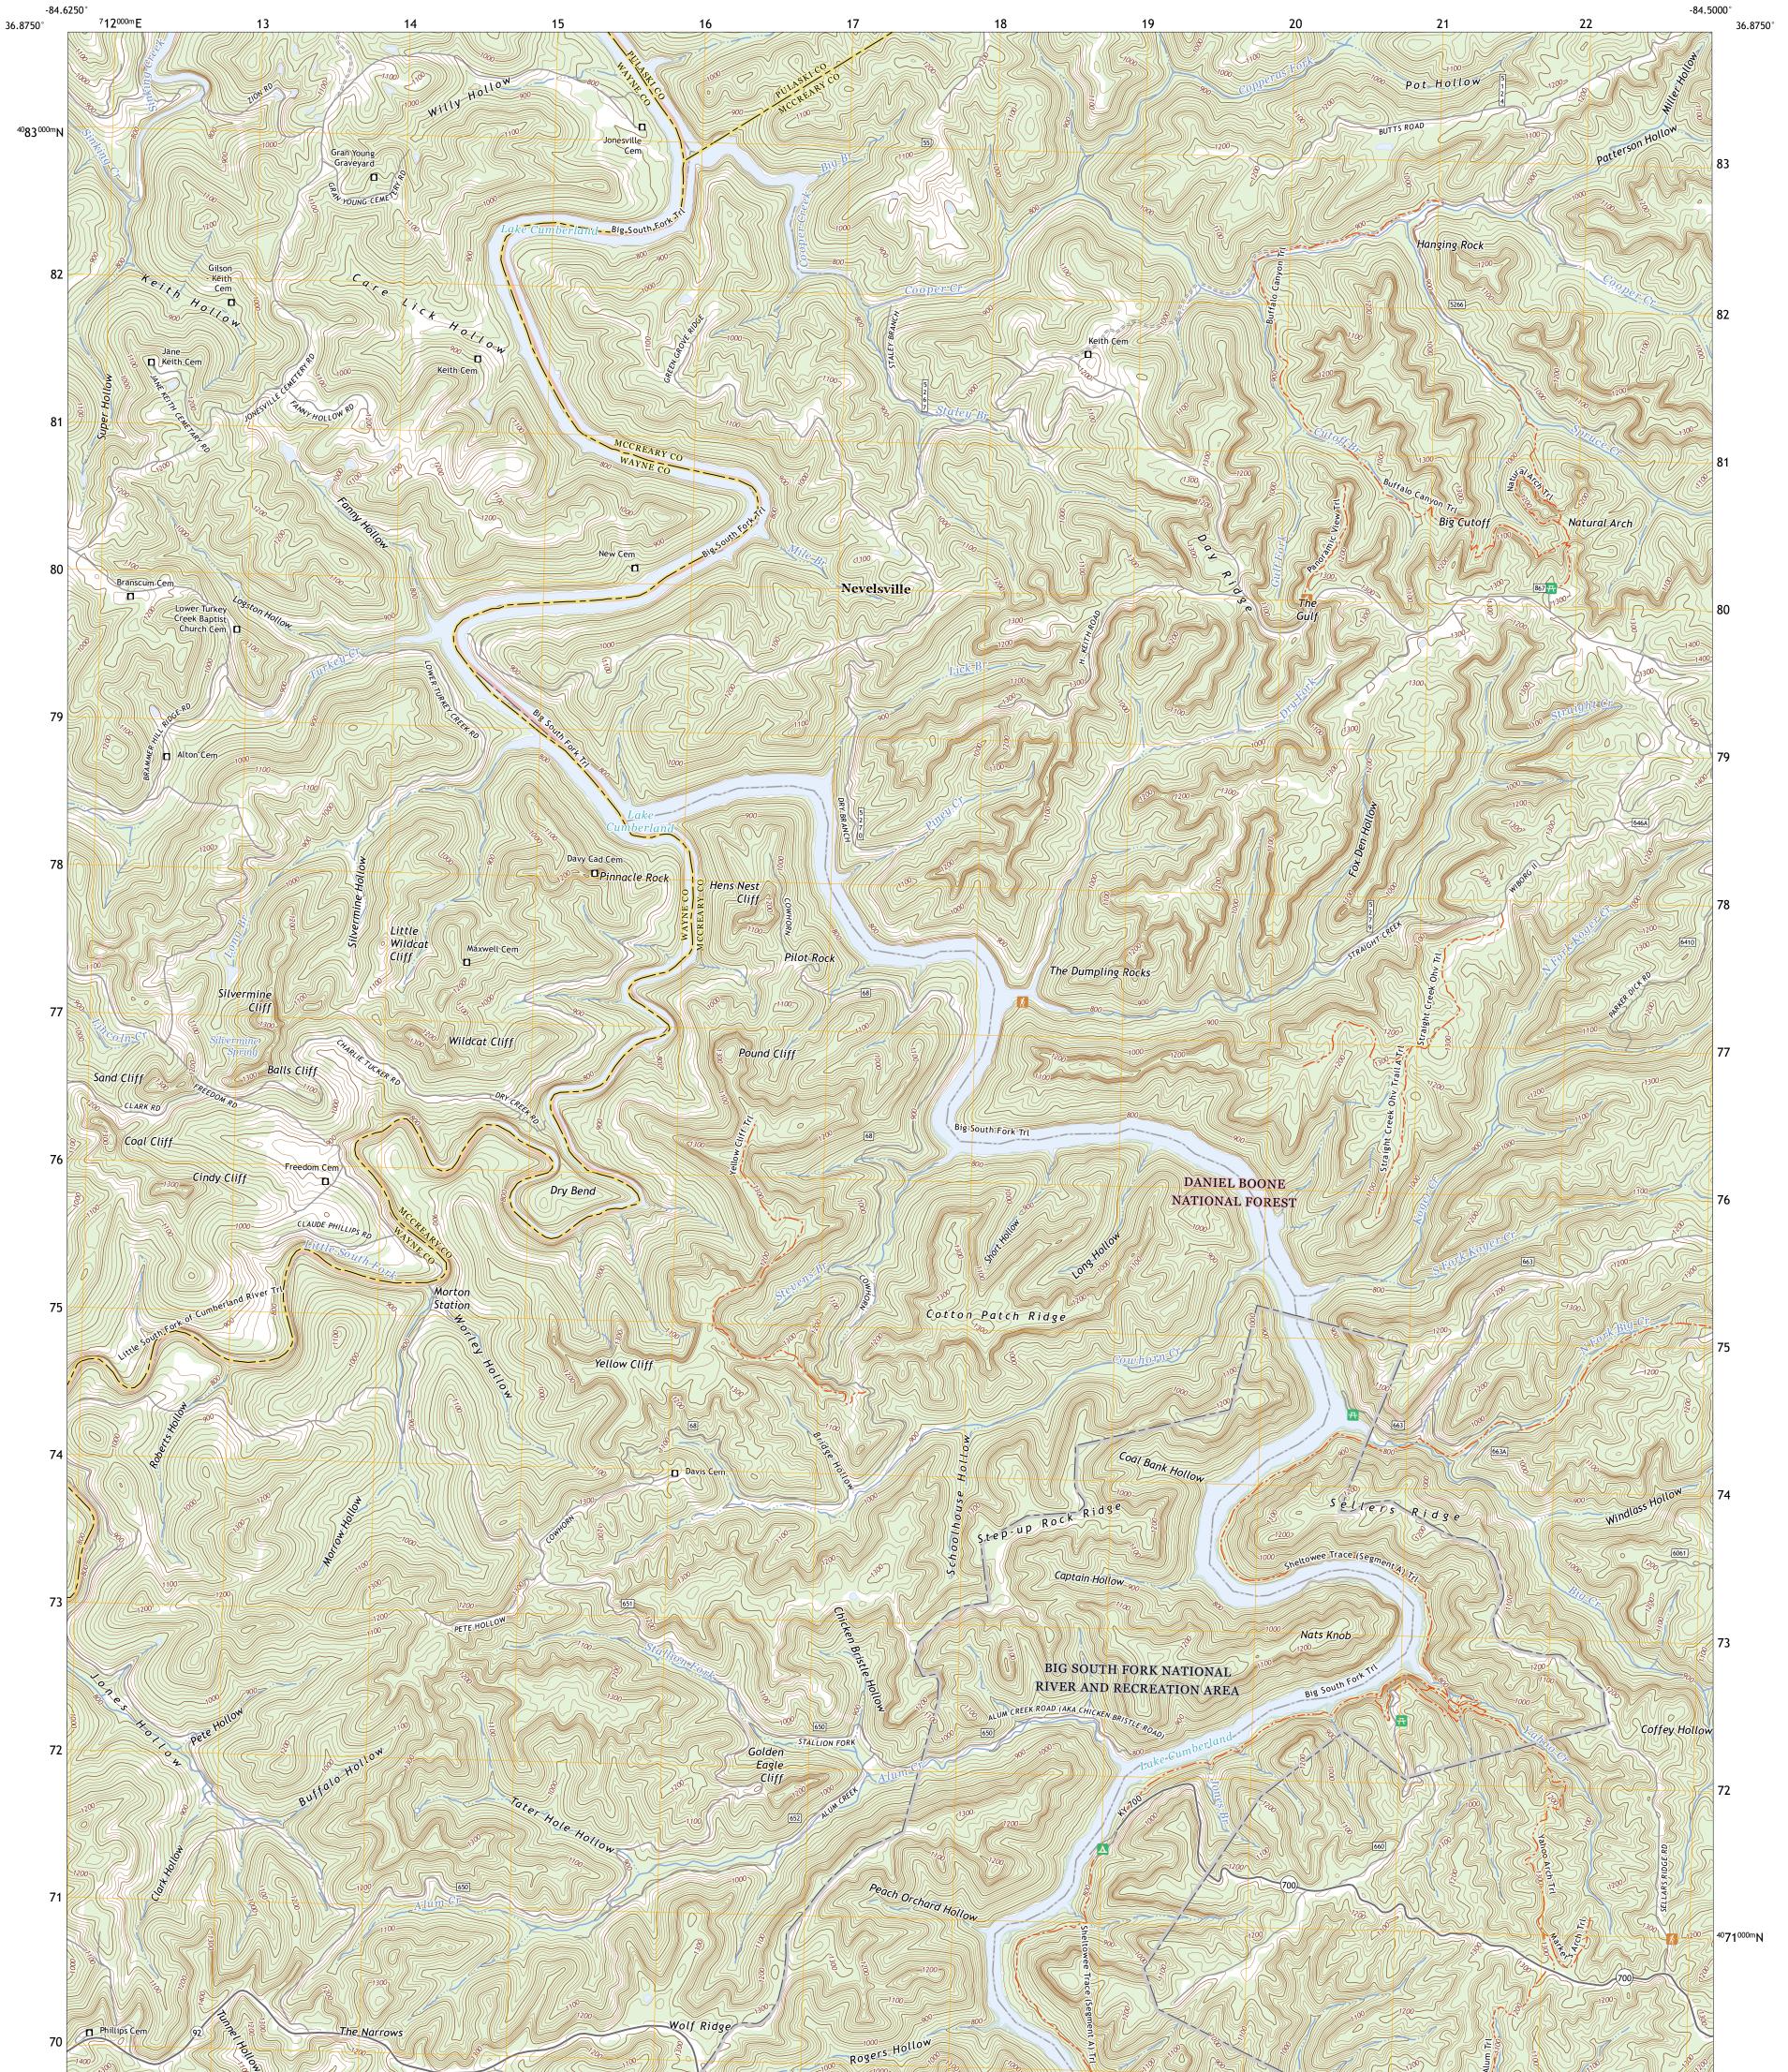

USSEST SEPARCE USSEST

NEVELSVILLE QUADRANGLE KENTUCKY 7.5-MINUTE SERIES

Produced by the United States Geological Survey North American Datum of 1983 (NAD83) World Geodetic System of 1984 (WGS84). Projection and 1 000-meter grid:Universal Transverse Mercator, Zone 16S This map is not a legal document. Boundaries may be generalized for this map scale. Private lands within government reservations may not be shown. Obtain permission before entering private lands.

Imagery.... Roads..... ......NAIP, May 2020 - May 2020 U.S. Census Bureau, 2016 - 2021 rice Lands.......FSTopo Data Roads within US Forest Service Lands...... with limited Forest Service updates, 2012 Names..... Hydrography... Contours..... Boundaries.. Wetlands..... .....FWS National Wetlands Inventory 1981