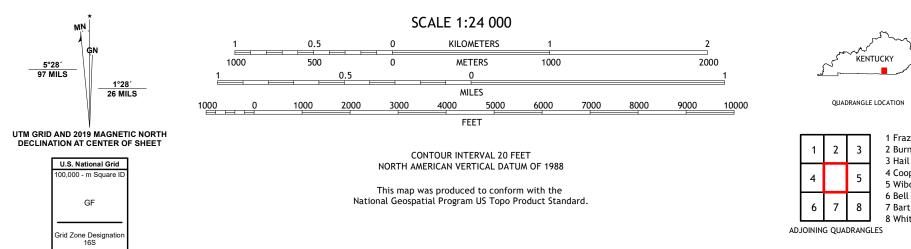

ROAD CLASSIFICATION

KENTUCKY

1 Frazer

3 Hail

2 Burnside

5 Wiborg

6 Bell Farm 7 Barthell

4 Coopersville

8 Whitley City

Local Connector Expressway Secondary Hwy Local Road Ramp 4WD US Route State Route lnterstate Route FS High Clearance Route FS Passenger FS Primary Route Route

Check with local Forest Service unit for current travel conditions and restrictions.