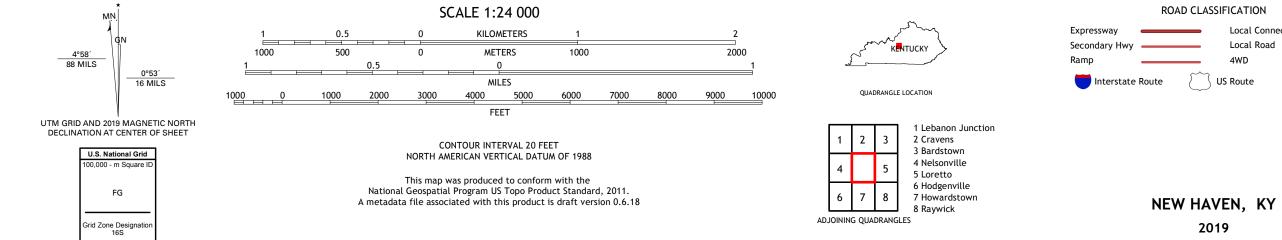

NSN. 7643016368432 NGA REF NO. US GS X 24 K 31 7 34

Local Connector

State Route

4WD