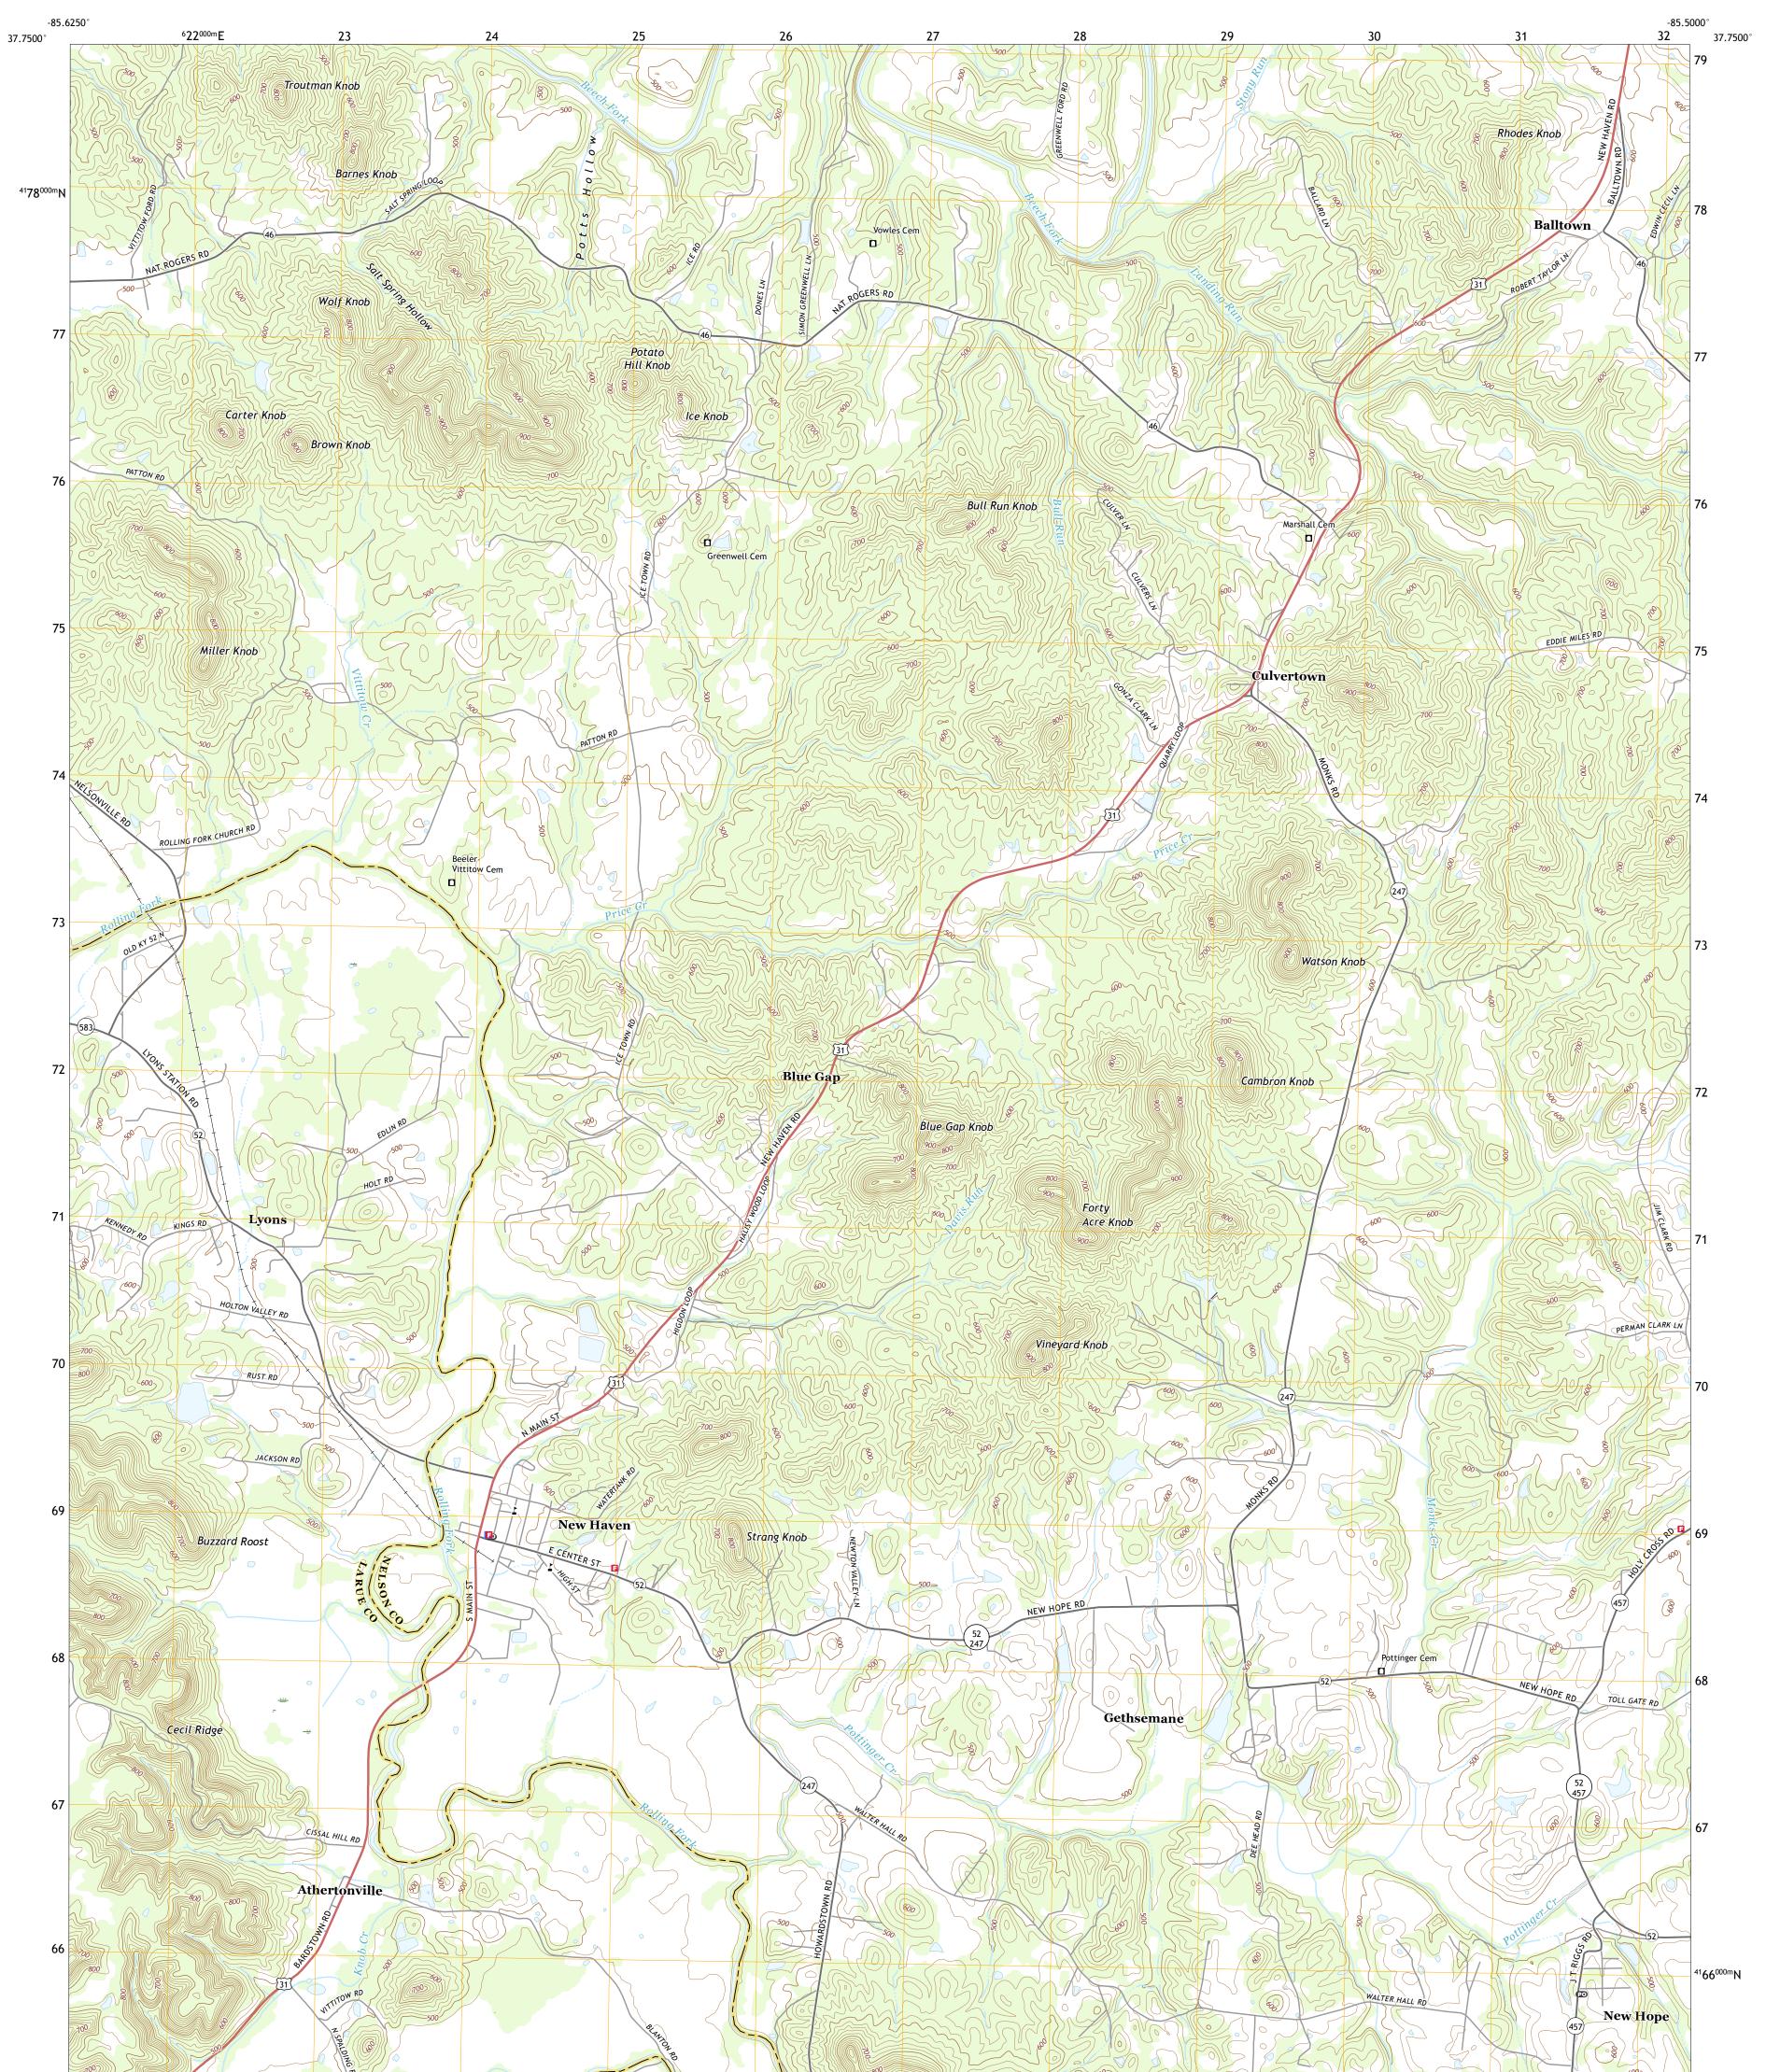

## U.S. DEPARTMENT OF THE INTERIOR U.S. GEOLOGICAL SURVEY

NEW HAVEN QUADRANGLE KENTUCKY 7.5-MINUTE SERIES

Produced by the United States Geological Survey North American Datum of 1983 (NAD83) World Geodetic System of 1984 (WGS84). Projection and 1 000-meter grid:Universal Transverse Mercator, Zone 165 This map is not a legal document. Boundaries may be generalized for this map scale. Private lands within government reservations may not be shown. Obtain permission before entering private lands.