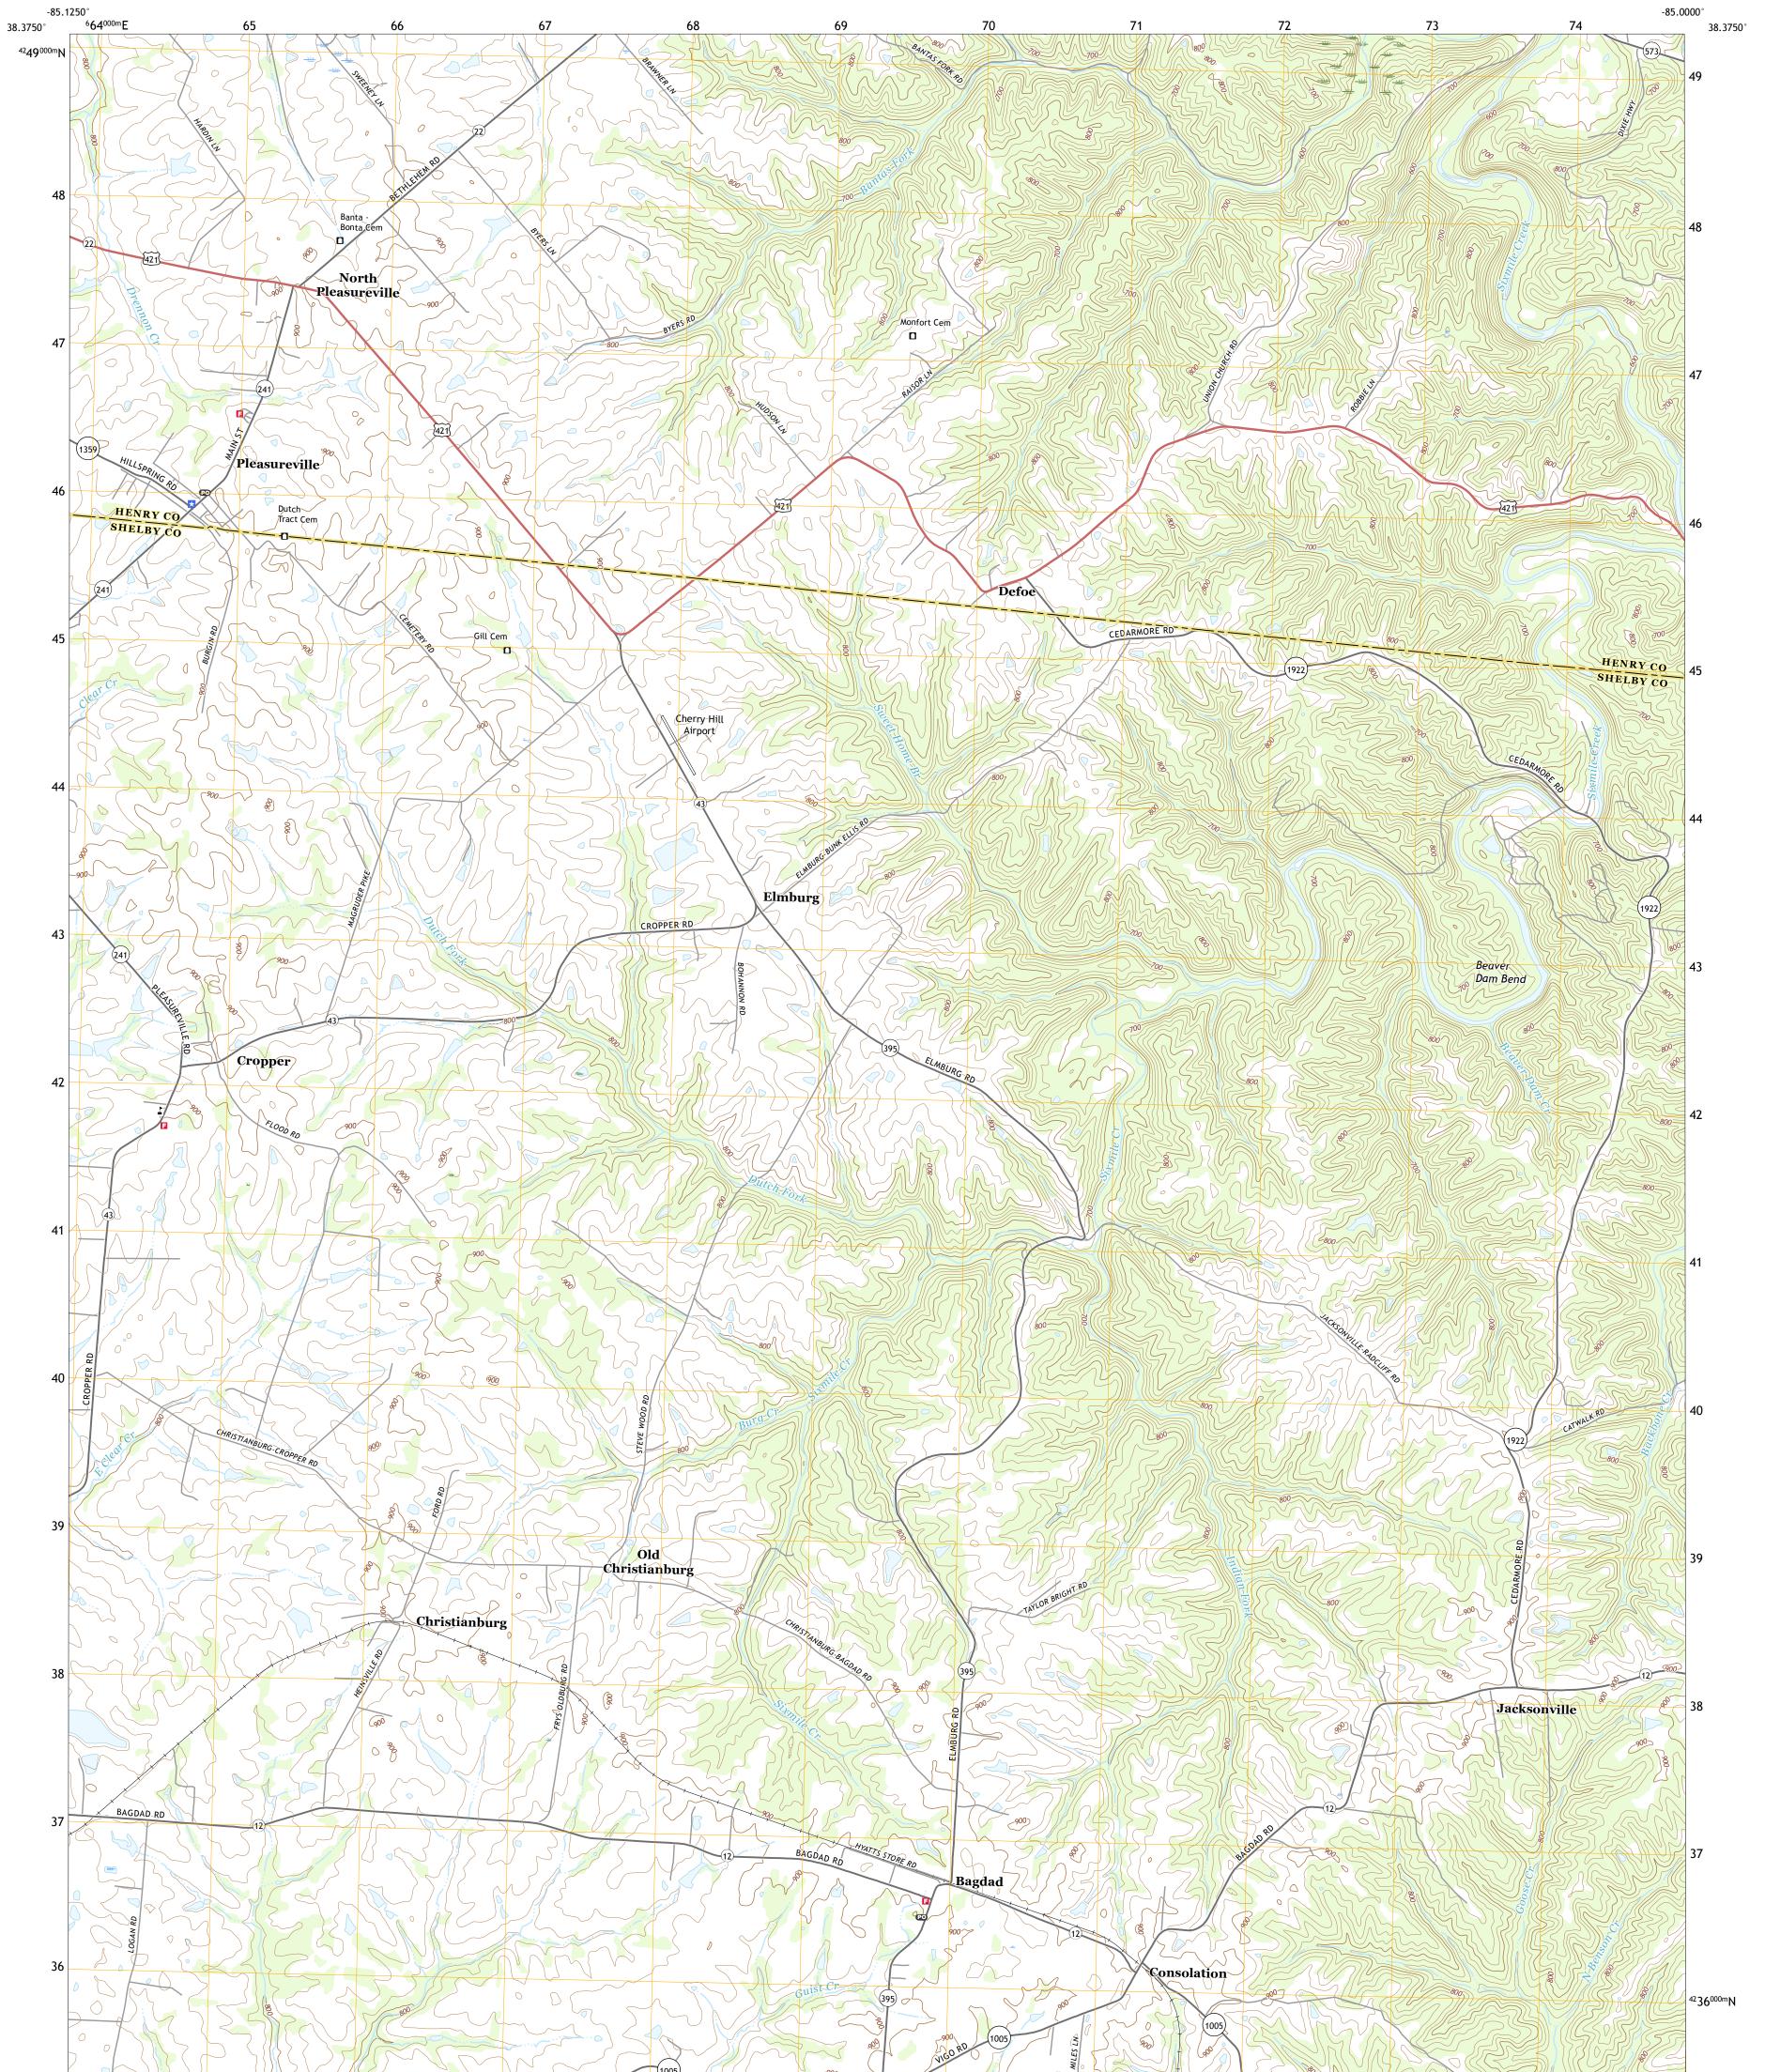

## U.S. DEPARTMENT OF THE INTERIOR U.S. GEOLOGICAL SURVEY

NORTH PLEASUREVILLE QUADRANGLE KENTUCKY 7.5-MINUTE SERIES

Produced by the United States Geological Survey North American Datum of 1983 (NAD83) World Geodetic System of 1984 (WGS84). Projection and 1 000-meter grid:Universal Transverse Mercator, Zone 16S This map is not a legal document. Boundaries may be generalized for this map scale. Private lands within government reservations may not be shown. Obtain permission before entering private lands.

Imagery.... Roads..... Names..... Hydrography..... Contours.. Boundaries... ..FWS Wetlands 1985 Wetlands... National Inventory

NSN. 7643016368447

Local Connector

\_\_\_\_

State Route

Local Road

4WD