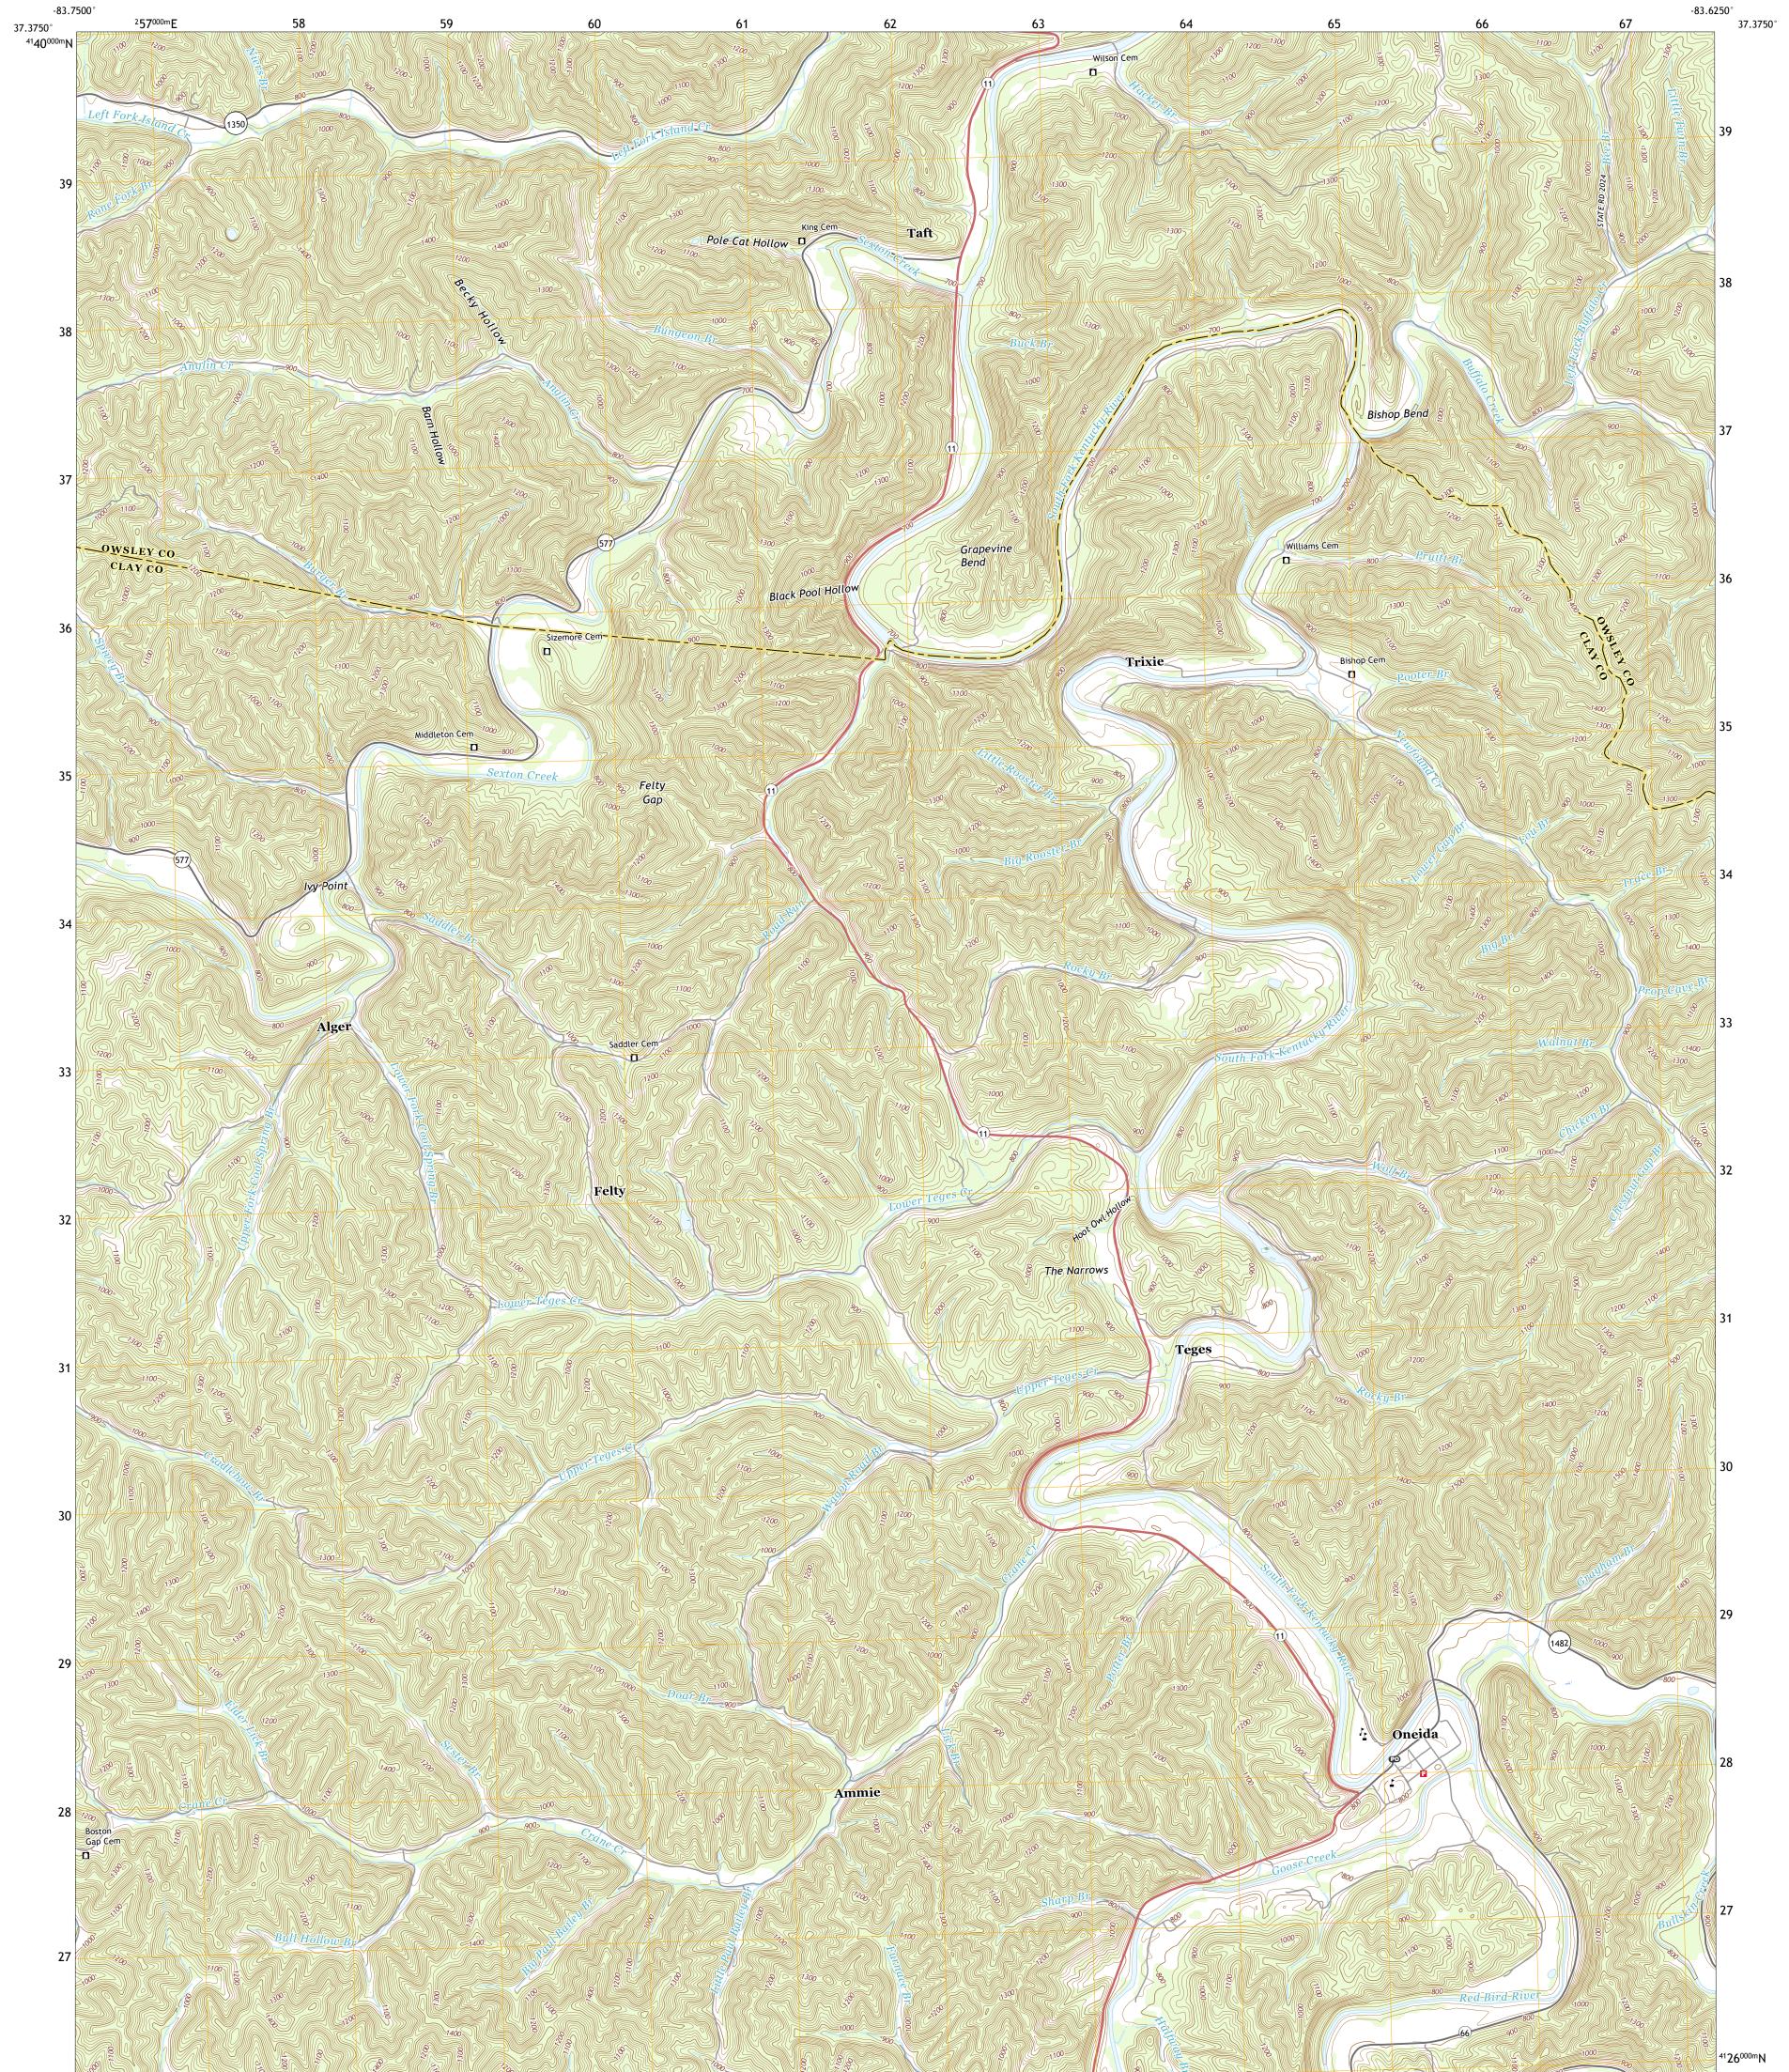

ONEIDA QUADRANGLE KENTUCKY 7.5-MINUTE SERIES

Produced by the United States Geological Survey North American Datum of 1983 (NAD83) World Geodetic System of 1984 (WGS84). Projection and 1 000-meter grid:Universal Transverse Mercator, Zone 175 This map is not a legal document. Boundaries may be generalized for this map scale. Private lands within government reservations may not be shown. Obtain permission before entering private lands.

ONEIDA, KY

2019

NSN. 76430163824K33251