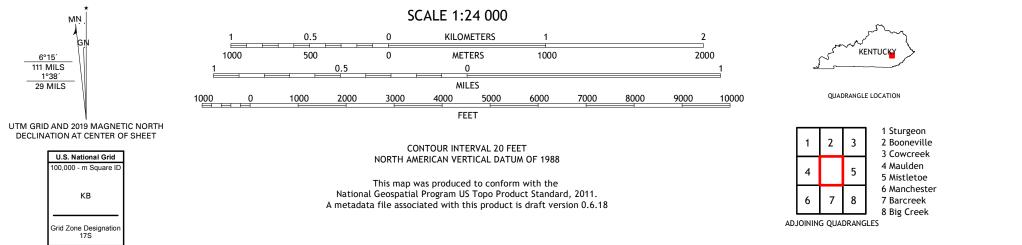

Imagery.... Roads..... Names..... Hydrography..... Contours..... Boundaries...... Wetlands... ..FWS Wetlands 1984 National Inventory

6°15′ 111 MILS 1°38′ 29 MILS

ROAD CLASSIFICATION Local Connector Expressway Local Road Secondary Hwy \_\_\_\_\_ Ramp 4WD US Route State Route 🛑 Interstate Route