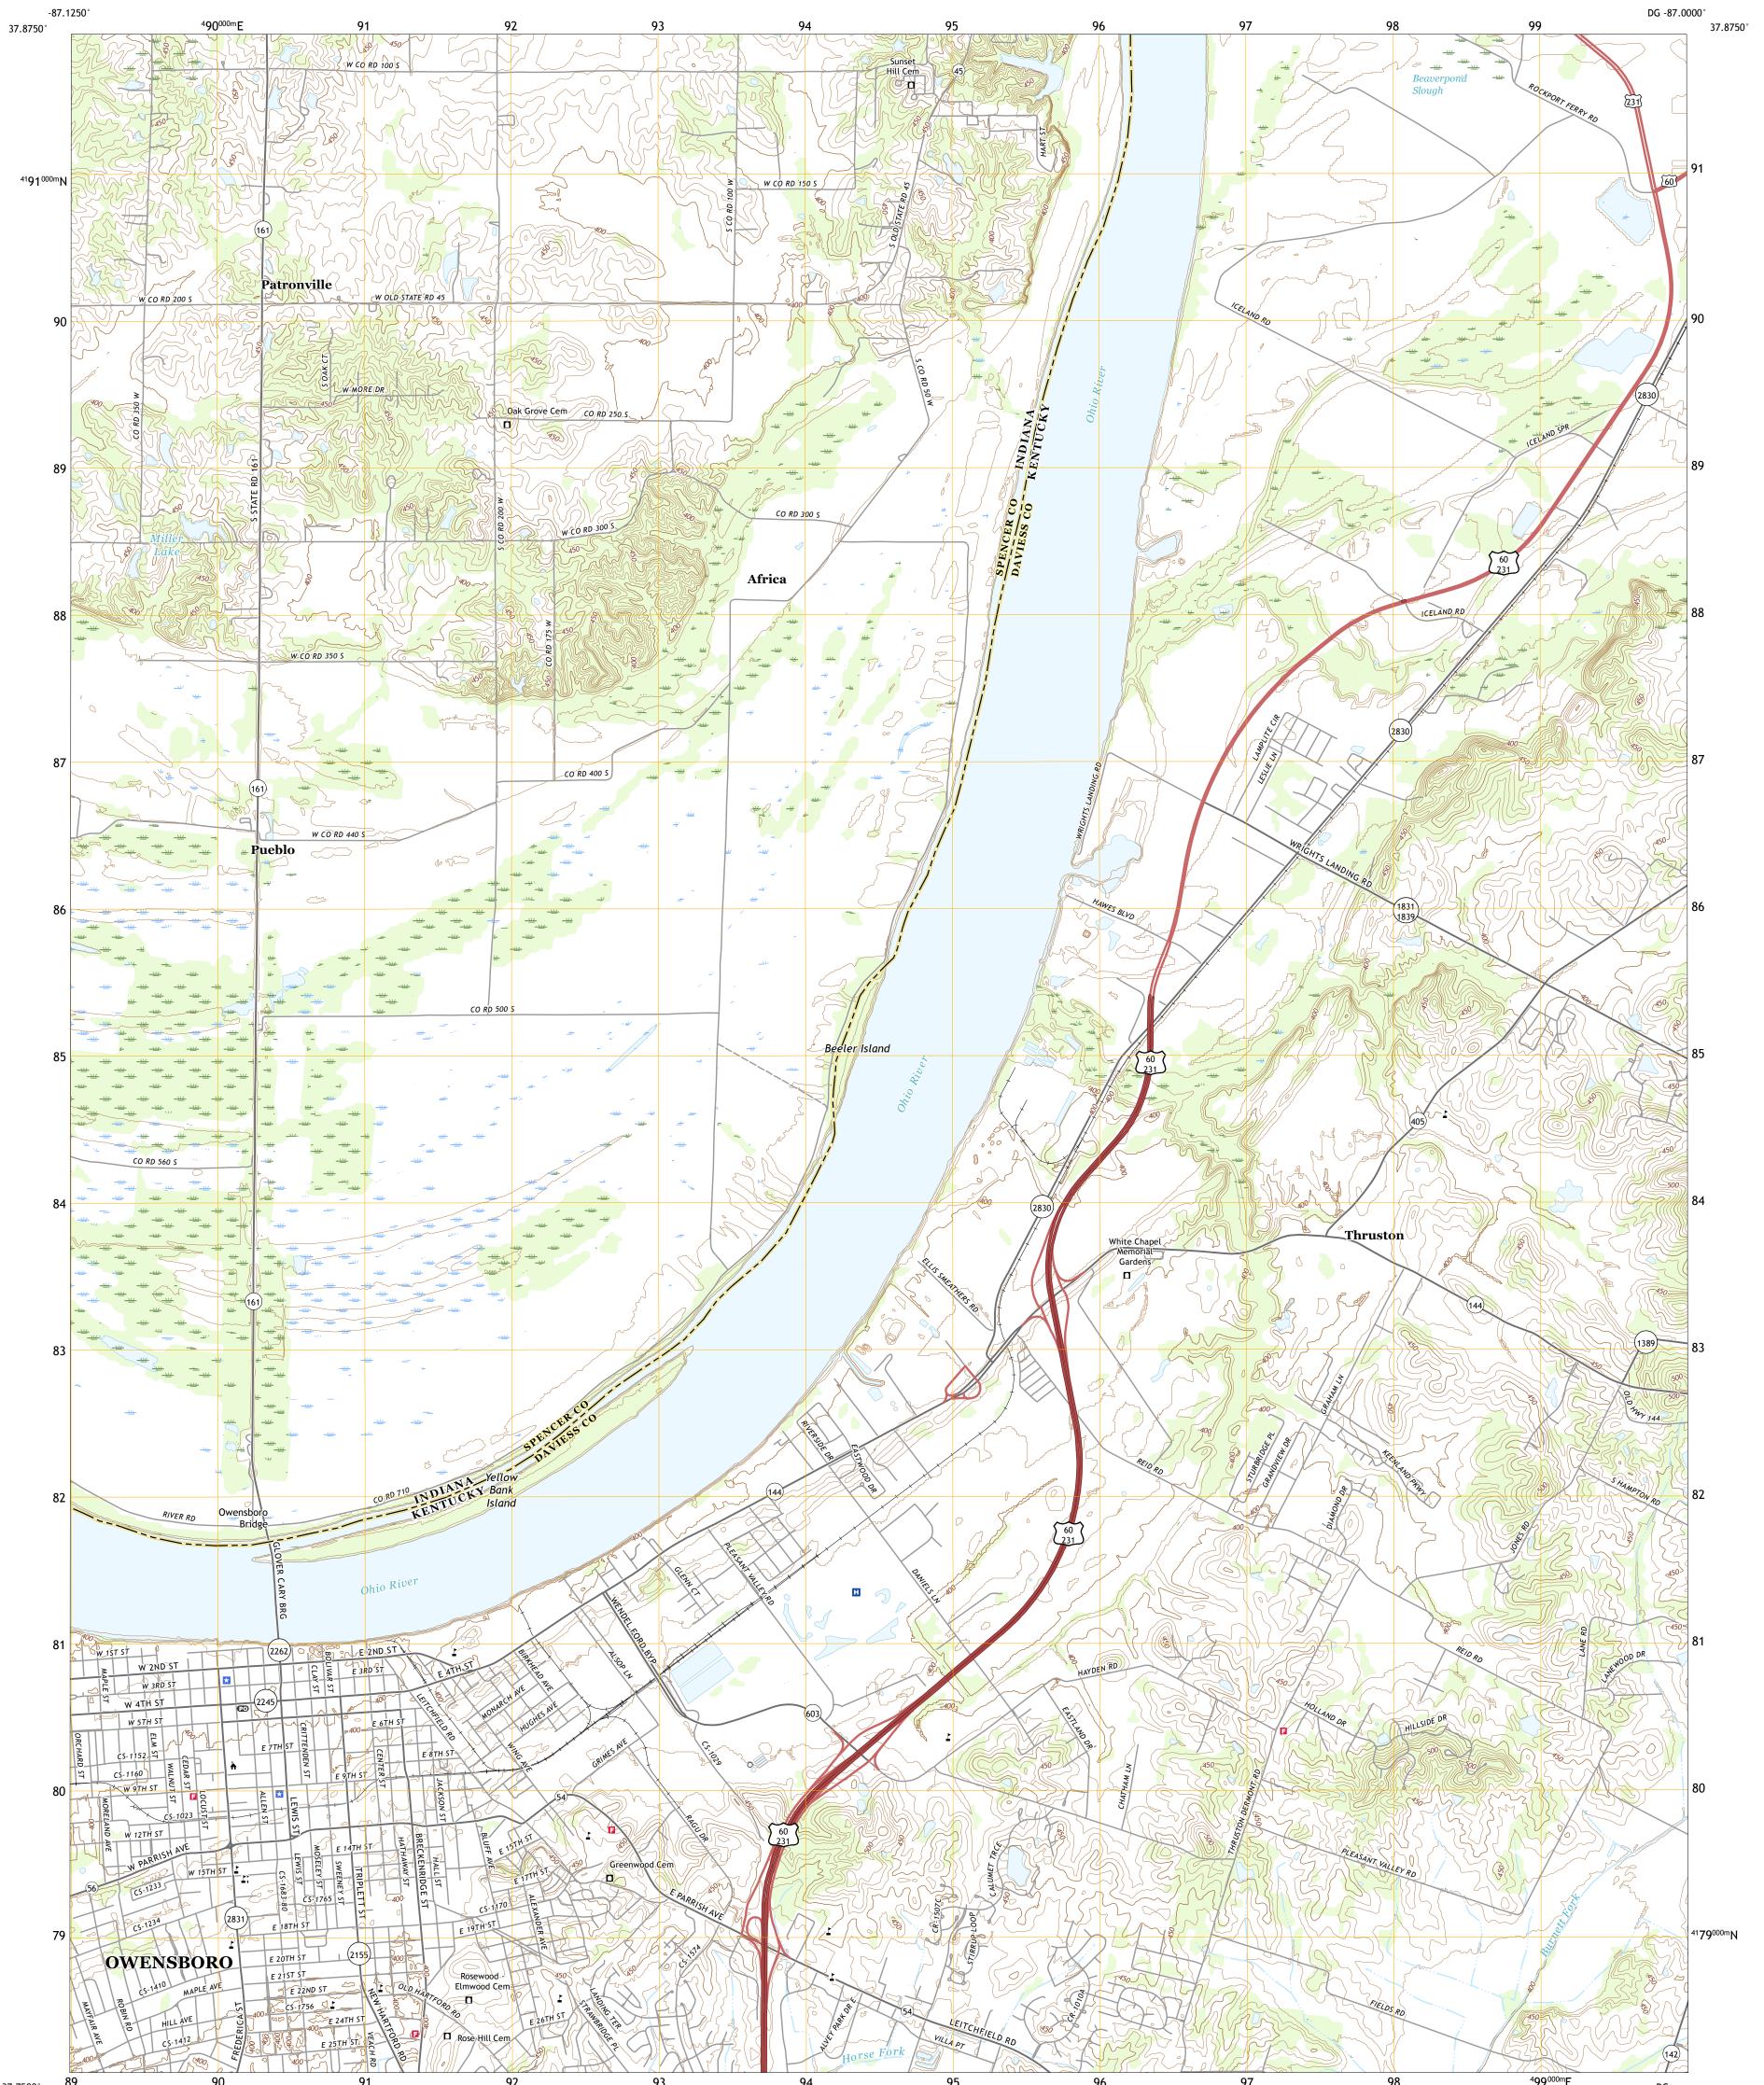

## U.S. DEPARTMENT OF THE INTERIOR U.S. GEOLOGICAL SURVEY

OWENSBORO EAST QUADRANGLE KENTUCKY - INDIANA 7.5-MINUTE SERIES

Produced by the United States Geological Survey North American Datum of 1983 (NAD83) World Geodetic System of 1984 (WGS84). Projection and 1 000-meter grid: Universal Transverse Mercator, Zone 16S This map is not a legal document. Boundaries may be generalized for this map scale. Private lands within government reservations may not be shown. Obtain permission before entering private lands.

......NAIP, May 2016 - September 2016 U.S. Census Bureau, 2015 - 2016 .....GNIS, 1979 - 2018 Imagery.... Roads..... Names.... 

 National
 Hydrography
 Dataset, 2002 - 2019

 Contours
 National
 Elevation
 Dataset, 2016

 Boundaries
 Multiple sources; see metadata file 2017 - 2018

 Public
 Land
 Survey
 System

 Wetlands
 FWS
 National
 Wetlands
 Inventory
 1980 - 2005