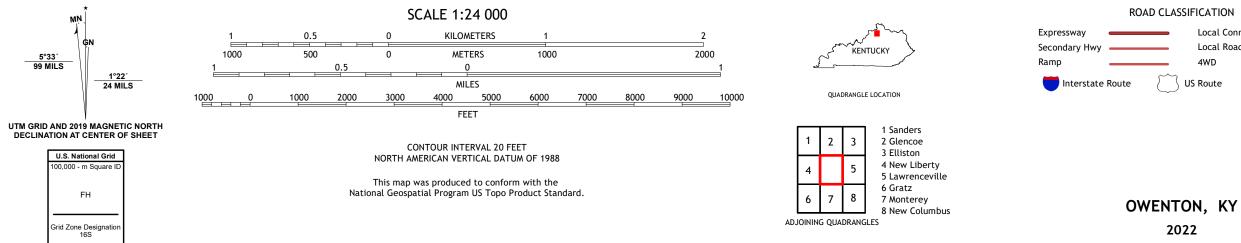

## U.S. DEPARTMENT OF THE INTERIOR U.S. GEOLOGICAL SURVEY

OWENTON QUADRANGLE KENTUCKY 7.5-MINUTE SERIES

Produced by the United States Geological Survey North American Datum of 1983 (NAD83) World Geodetic System of 1984 (WGS84). Projection and 1 000-meter grid:Universal Transverse Mercator, Zone 16S This map is not a legal document. Boundaries may be generalized for this map scale. Private lands within government reservations may not be shown. Obtain permission before entering private lands.

Imagery.... Roads..... Names..... Hydrography..... Contours..... Boundaries.... Inventory Wetlands... ..FWS National Wetlands 1985

ROAD CLASSIFICATION Local Connector Local Road \_\_\_\_\_ 4WD US Route State Route 🛑 Interstate Route