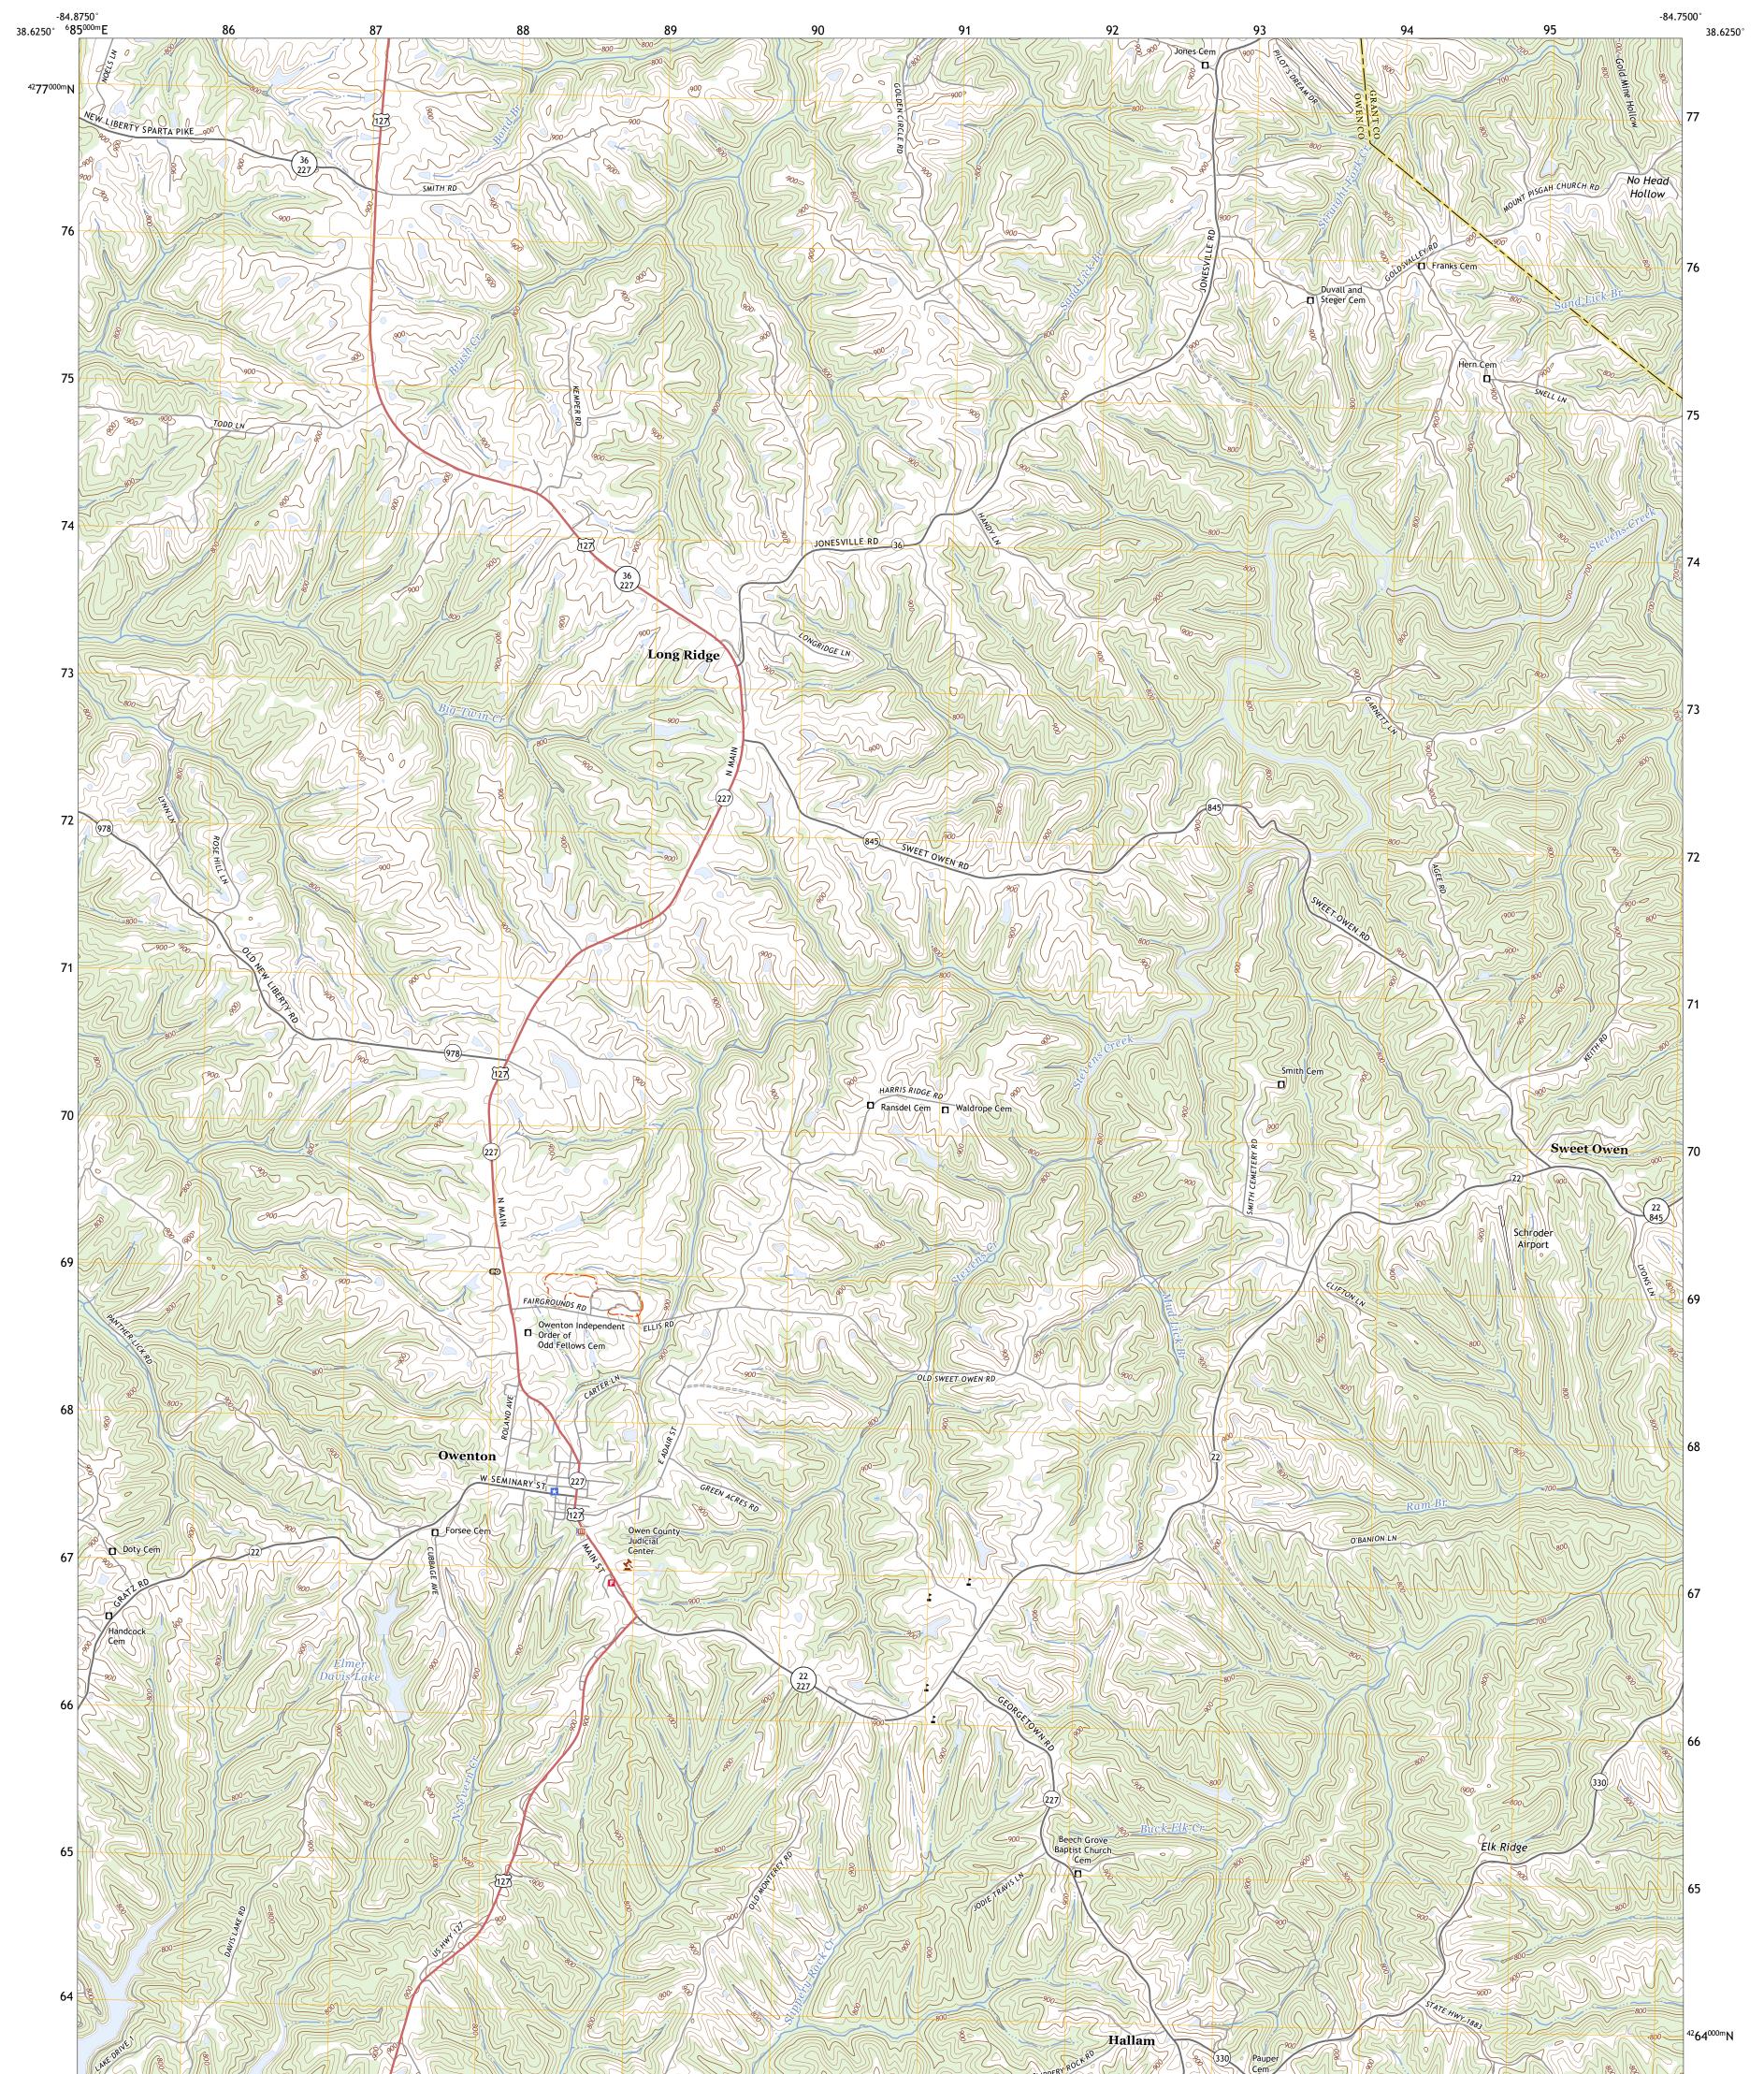

## U.S. DEPARTMENT OF THE INTERIOR U.S. GEOLOGICAL SURVEY

OWENTON QUADRANGLE KENTUCKY 7.5-MINUTE SERIES

Produced by the United States Geological Survey North American Datum of 1983 (NAD83) World Geodetic System of 1984 (WGS84). Projection and 1 000-meter grid:Universal Transverse Mercator, Zone 16S This map is not a legal document. Boundaries may be generalized for this map scale. Private lands within government reservations may not be shown. Obtain permission before entering private lands.