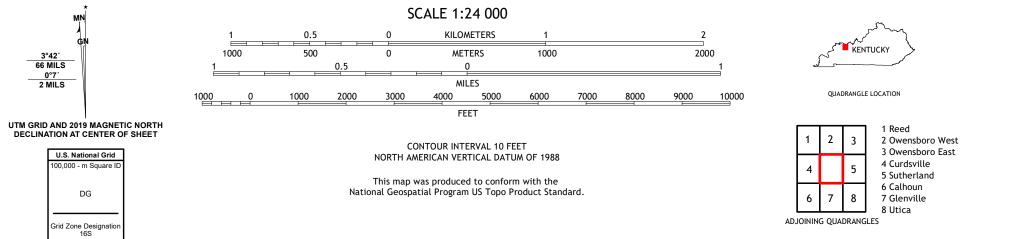

Imagery.... Roads..... Names..... Hydrography..... Contours.. Boundaries.... ..FWS Wetlands 1981 Wetlands... National Inventory

MŅ

3°42′ 66 MILS

0°7′ 2 MILS