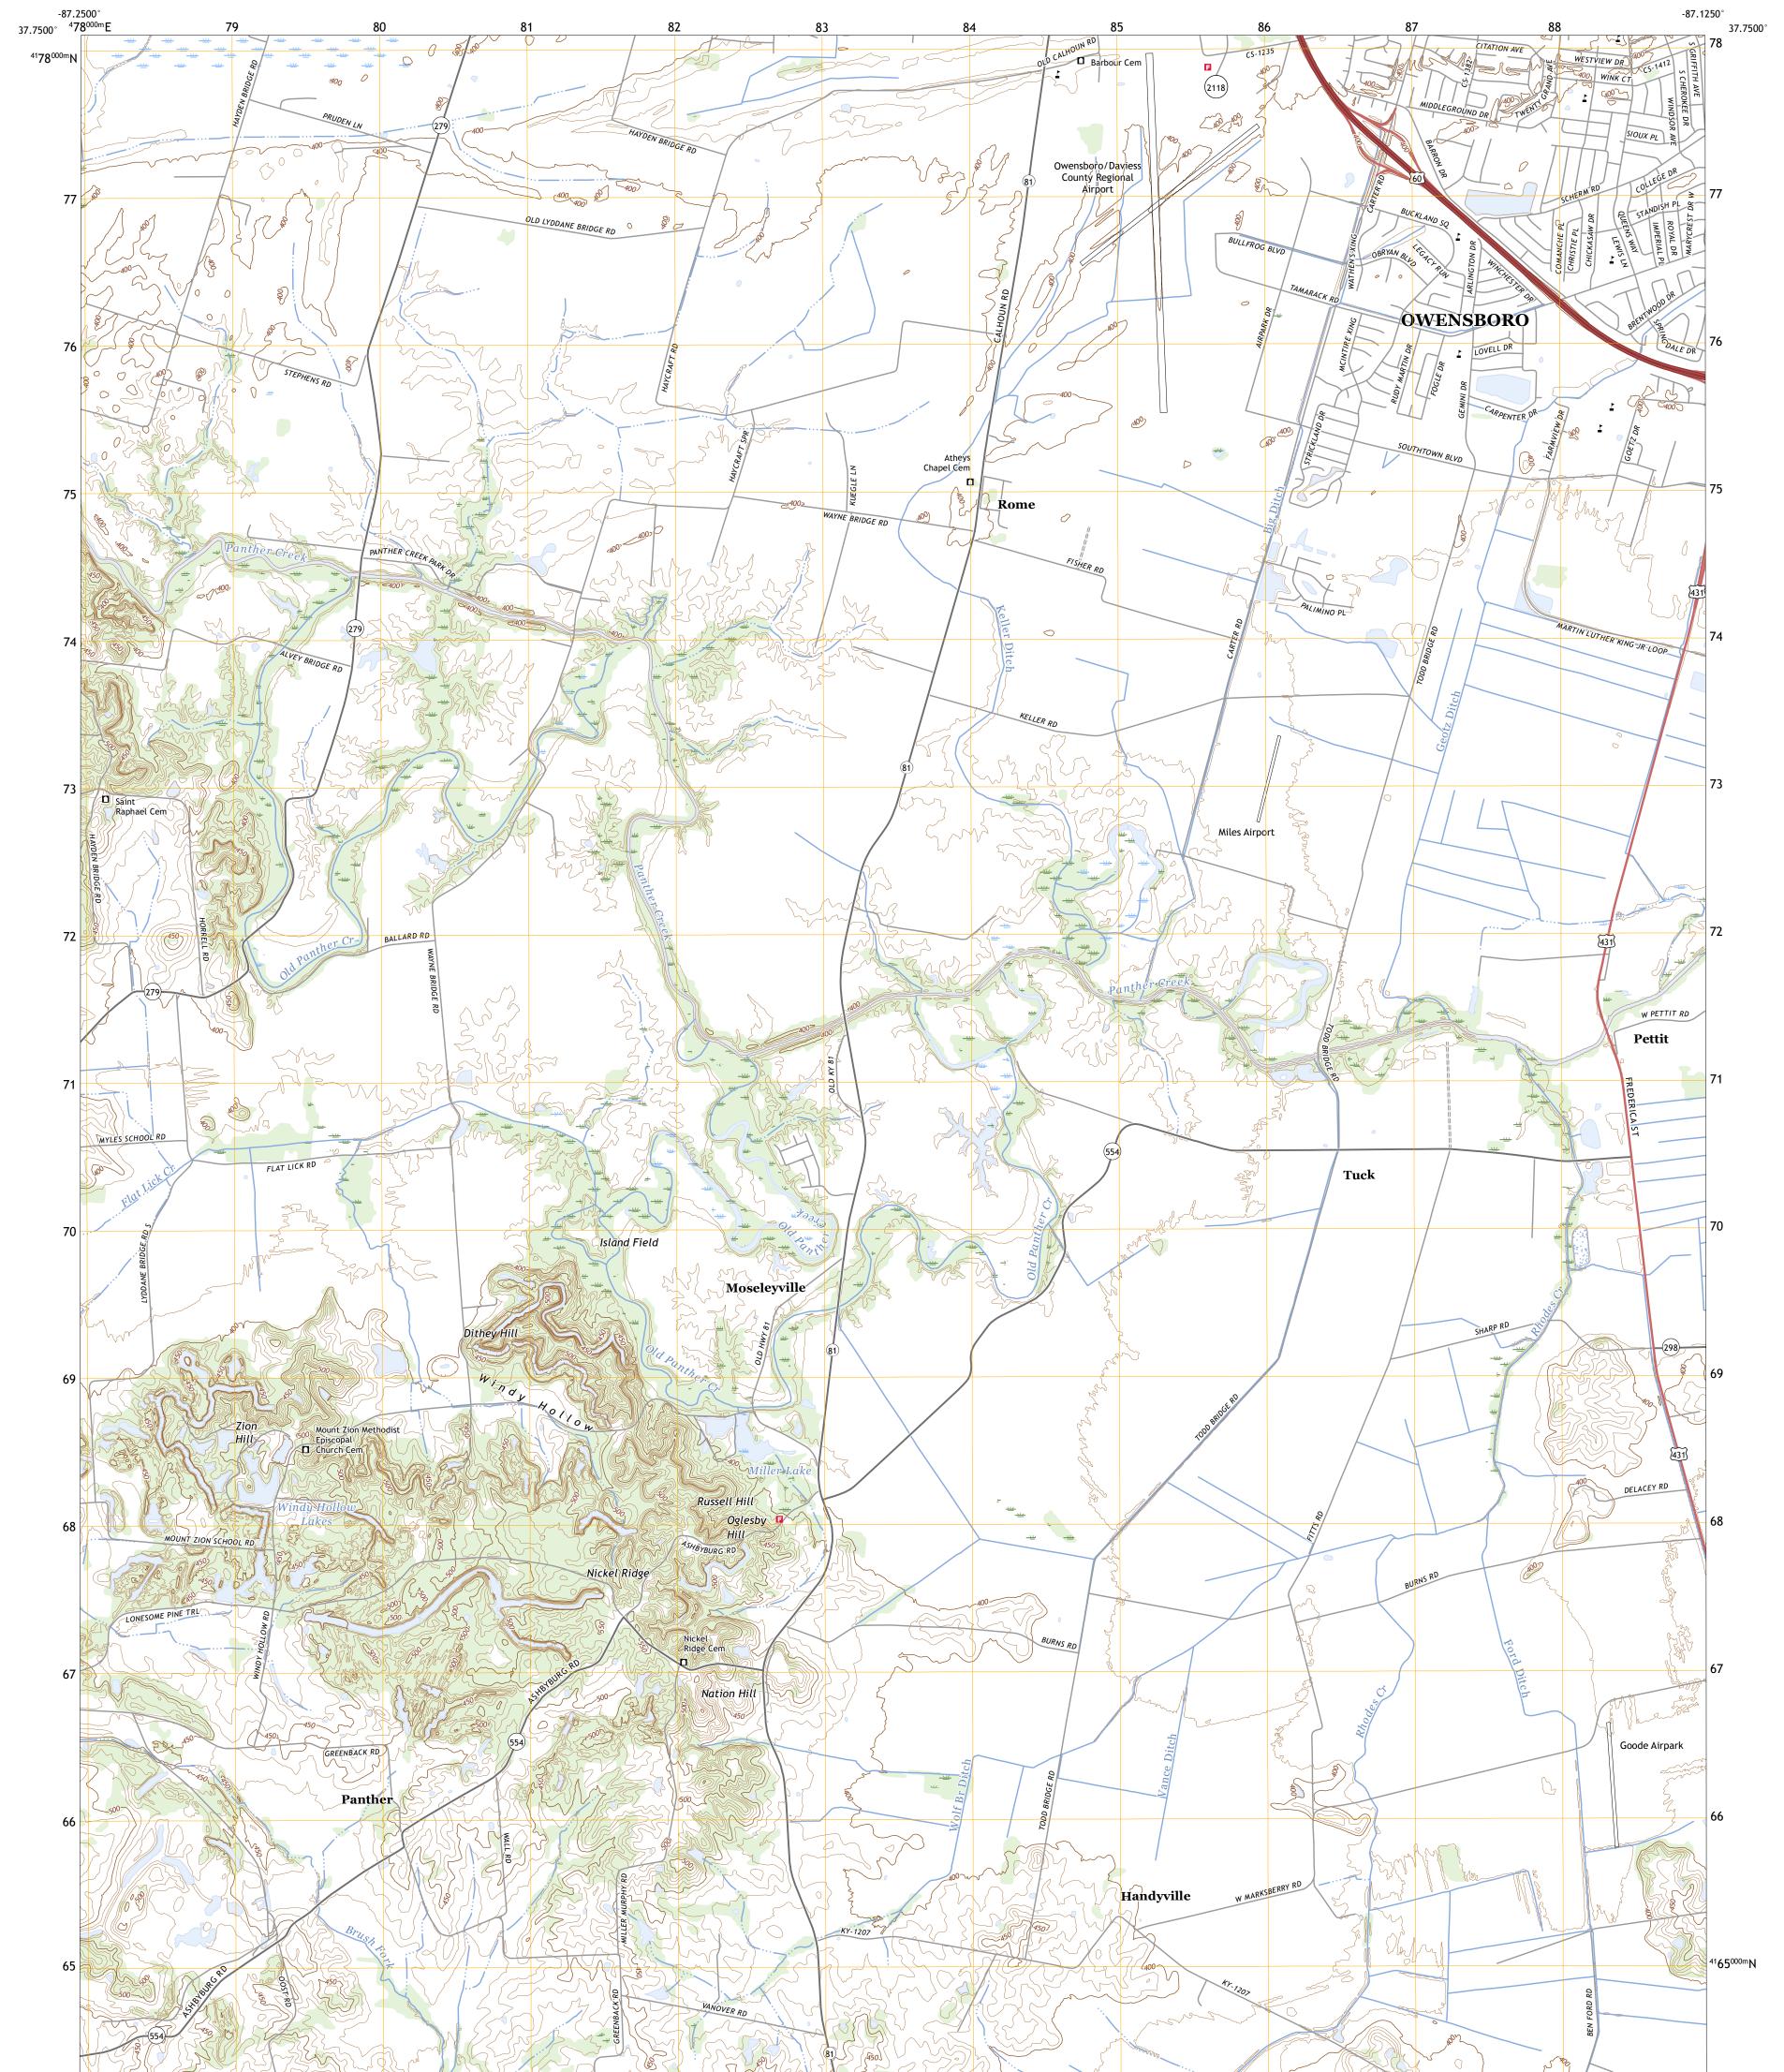

## U.S. DEPARTMENT OF THE INTERIOR U.S. GEOLOGICAL SURVEY

Produced by the United States Geological Survey North American Datum of 1983 (NAD83) World Geodetic System of 1984 (WGS84). Projection and 1 000-meter grid:Universal Transverse Mercator, Zone 16S This map is not a legal document. Boundaries may be generalized for this map scale. Private lands within government reservations may not be shown. Obtain permission before entering private lands.