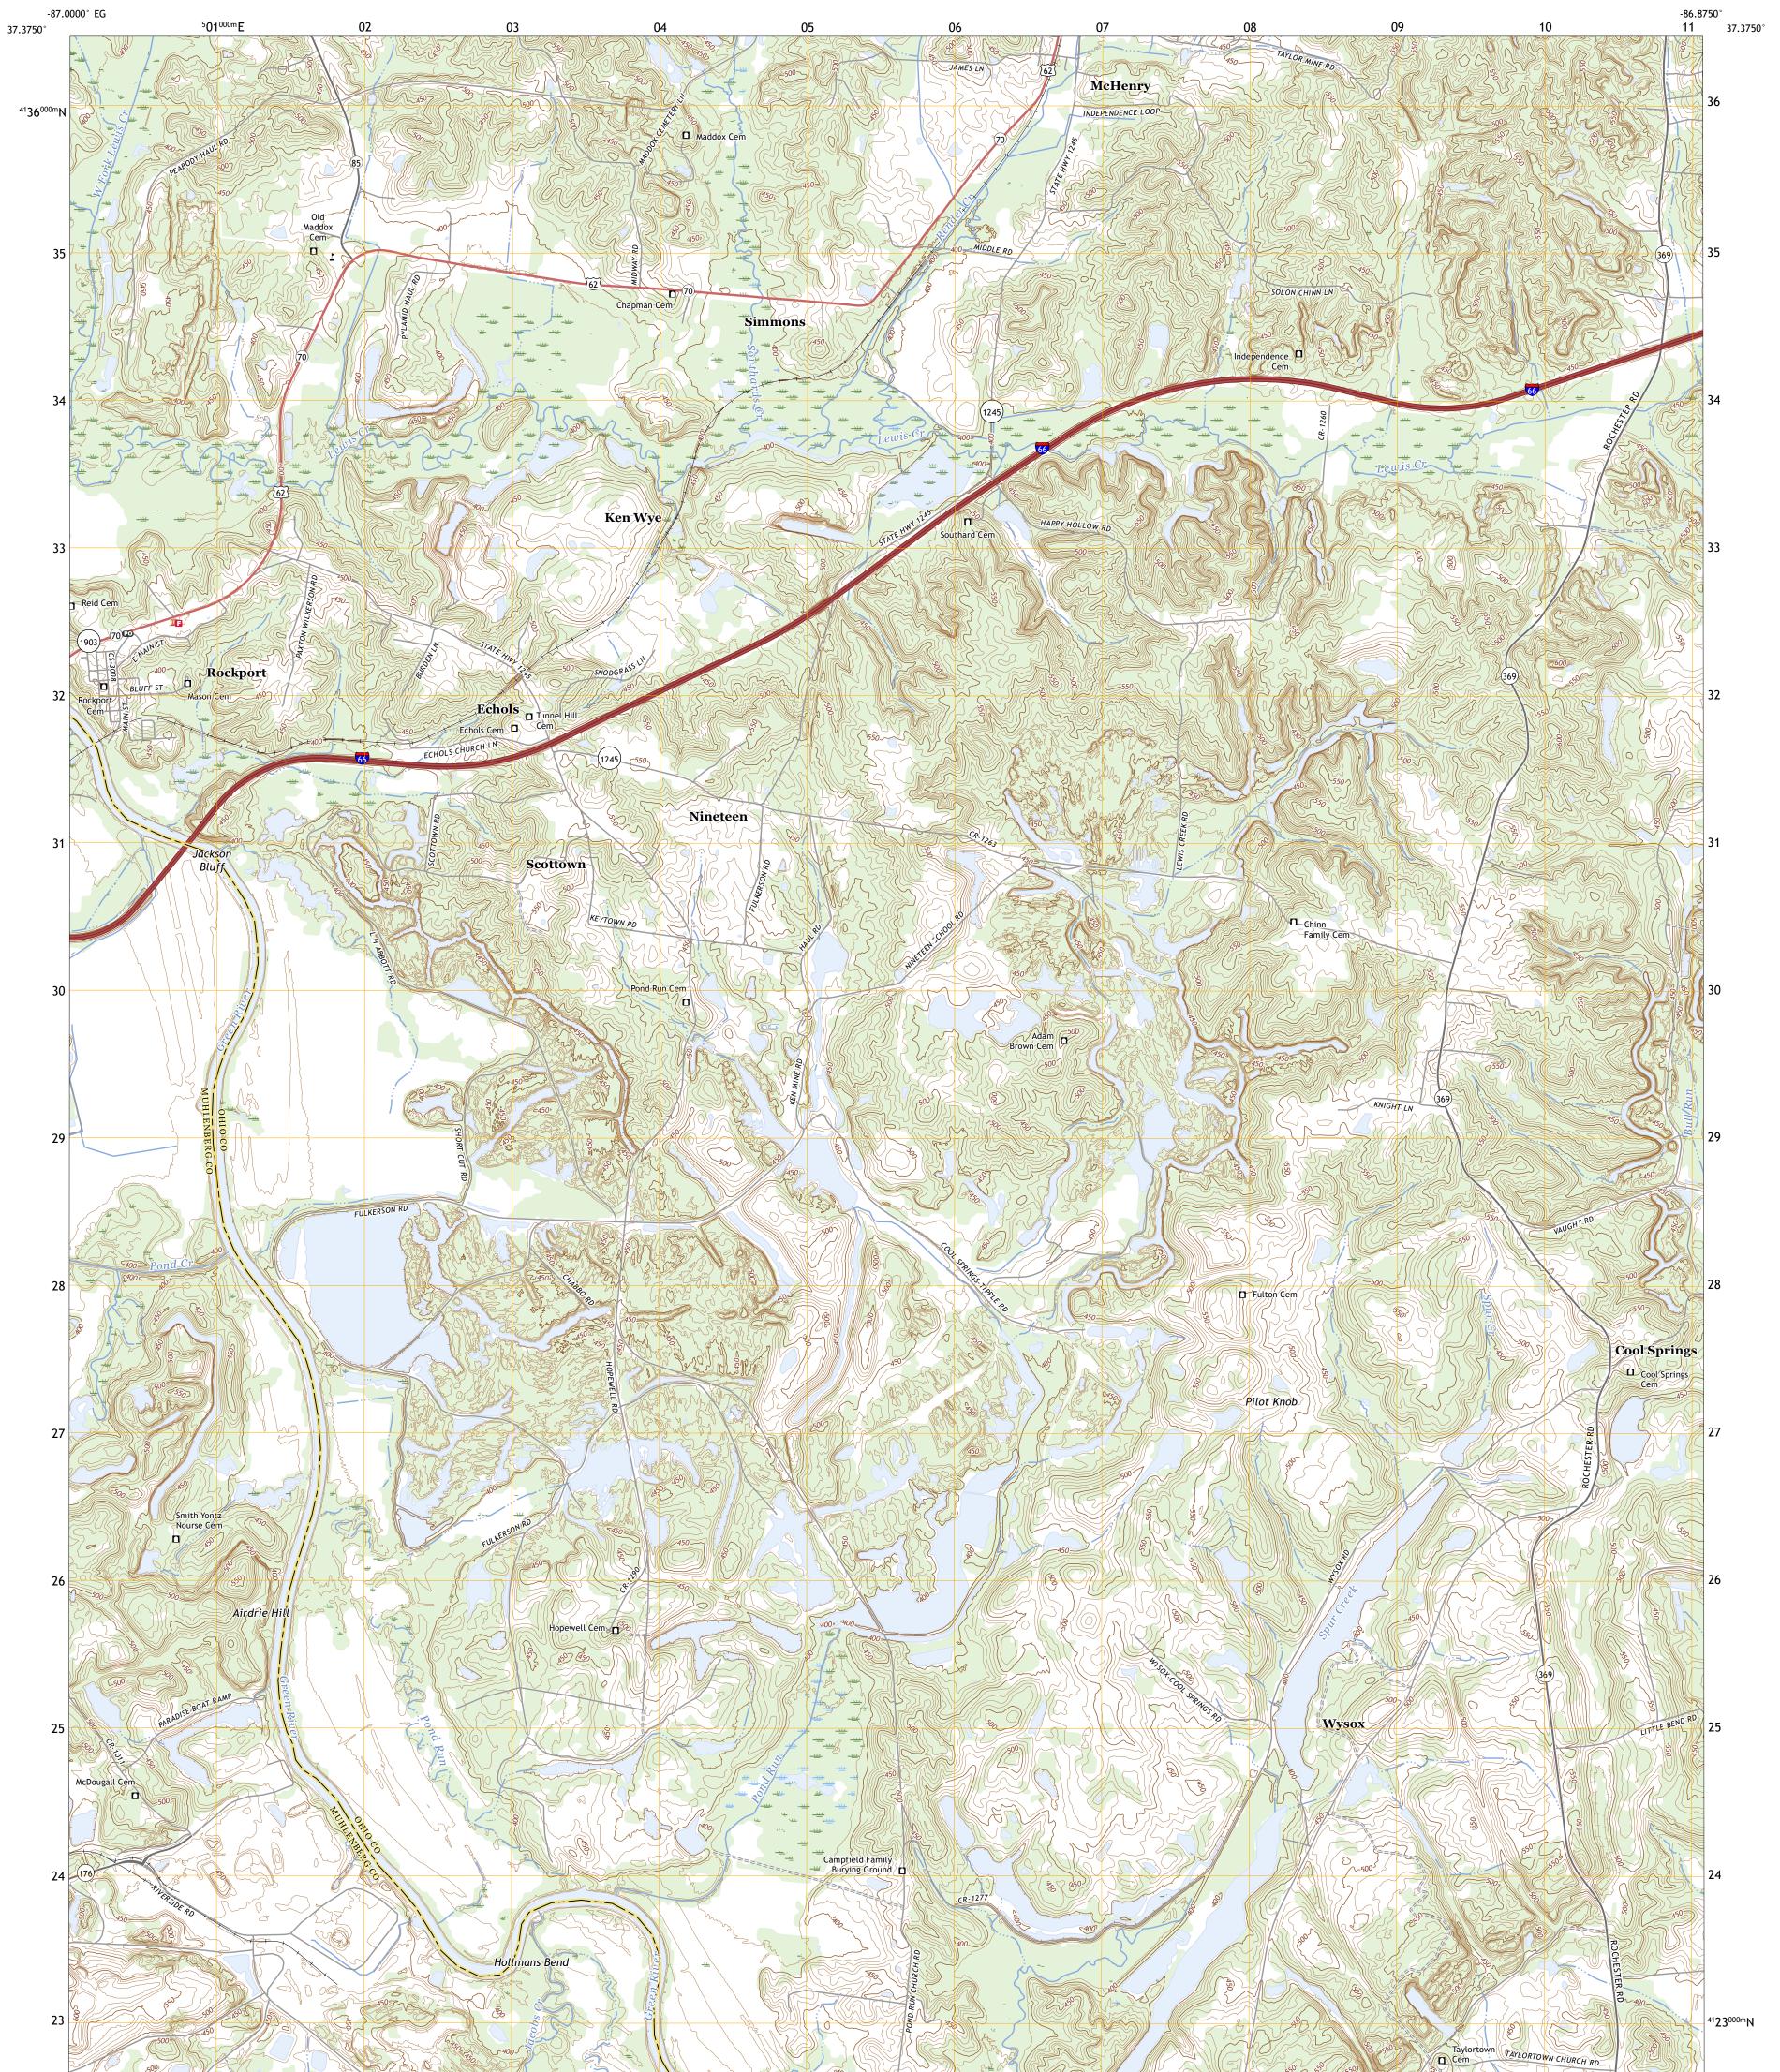

## U.S. DEPARTMENT OF THE INTERIOR U.S. GEOLOGICAL SURVEY

PARADISE QUADRANGLE KENTUCKY 7.5-MINUTE SERIES

Produced by the United States Geological Survey North American Datum of 1983 (NAD83) World Geodetic System of 1984 (WGS84). Projection and 1 000-meter grid:Universal Transverse Mercator, Zone 16S This map is not a legal document. Boundaries may be generalized for this map scale. Private lands within government reservations may not be shown. Obtain permission before entering private lands.

Imagery.... Roads..... Names..... Hydrography..... Contours.... Boundaries... Wetlands... ..FWS National Wetlands Inventory 1981 - 1982

2022