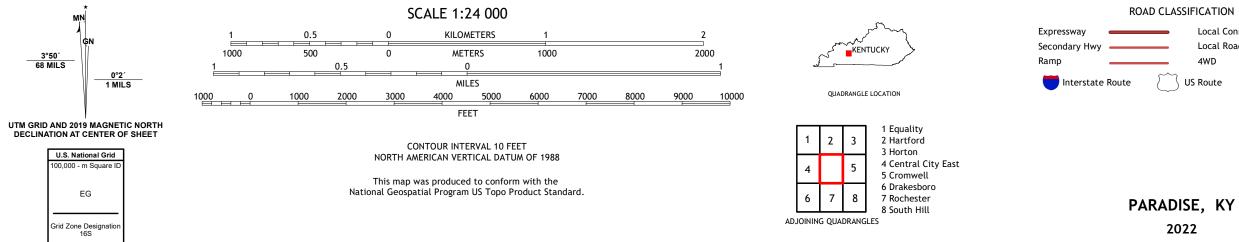

## U.S. DEPARTMENT OF THE INTERIOR U.S. GEOLOGICAL SURVEY

PARADISE QUADRANGLE KENTUCKY 7.5-MINUTE SERIES

Produced by the United States Geological Survey North American Datum of 1983 (NAD83) World Geodetic System of 1984 (WGS84). Projection and 1 000-meter grid:Universal Transverse Mercator, Zone 16S This map is not a legal document. Boundaries may be generalized for this map scale. Private lands within government reservations may not be shown. Obtain permission before entering private lands.