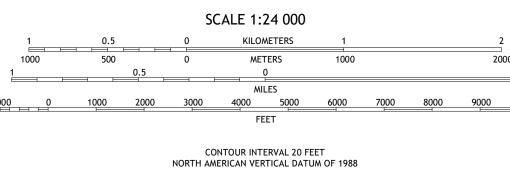

1°15′ 22 MILS

UTM GRID AND 2019 MAGNETIC NORTH DECLINATION AT CENTER OF SHEET

> U.S. National Grid 100,000 - m Square ID

> > FG

Grid Zone Designation 16S

North American Datum of 1983 (NAD83) World Geodetic System of 1984 (WGS84). Projection and 1 000-meter grid:Universal Transverse Mercator, Zone 16S

generalized for this map scale. Private lands within government reservations may not be shown. Obtain permission before

This map is not a legal document. Boundaries may be

entering private lands.

Hydrography.....

Imagery....

Names.....

Boundaries....

Wetlands...



This map was produced to conform with the National Geospatial Program US Topo Product Standard.



ADJOINING QUADRANGLES

8 Hustonville