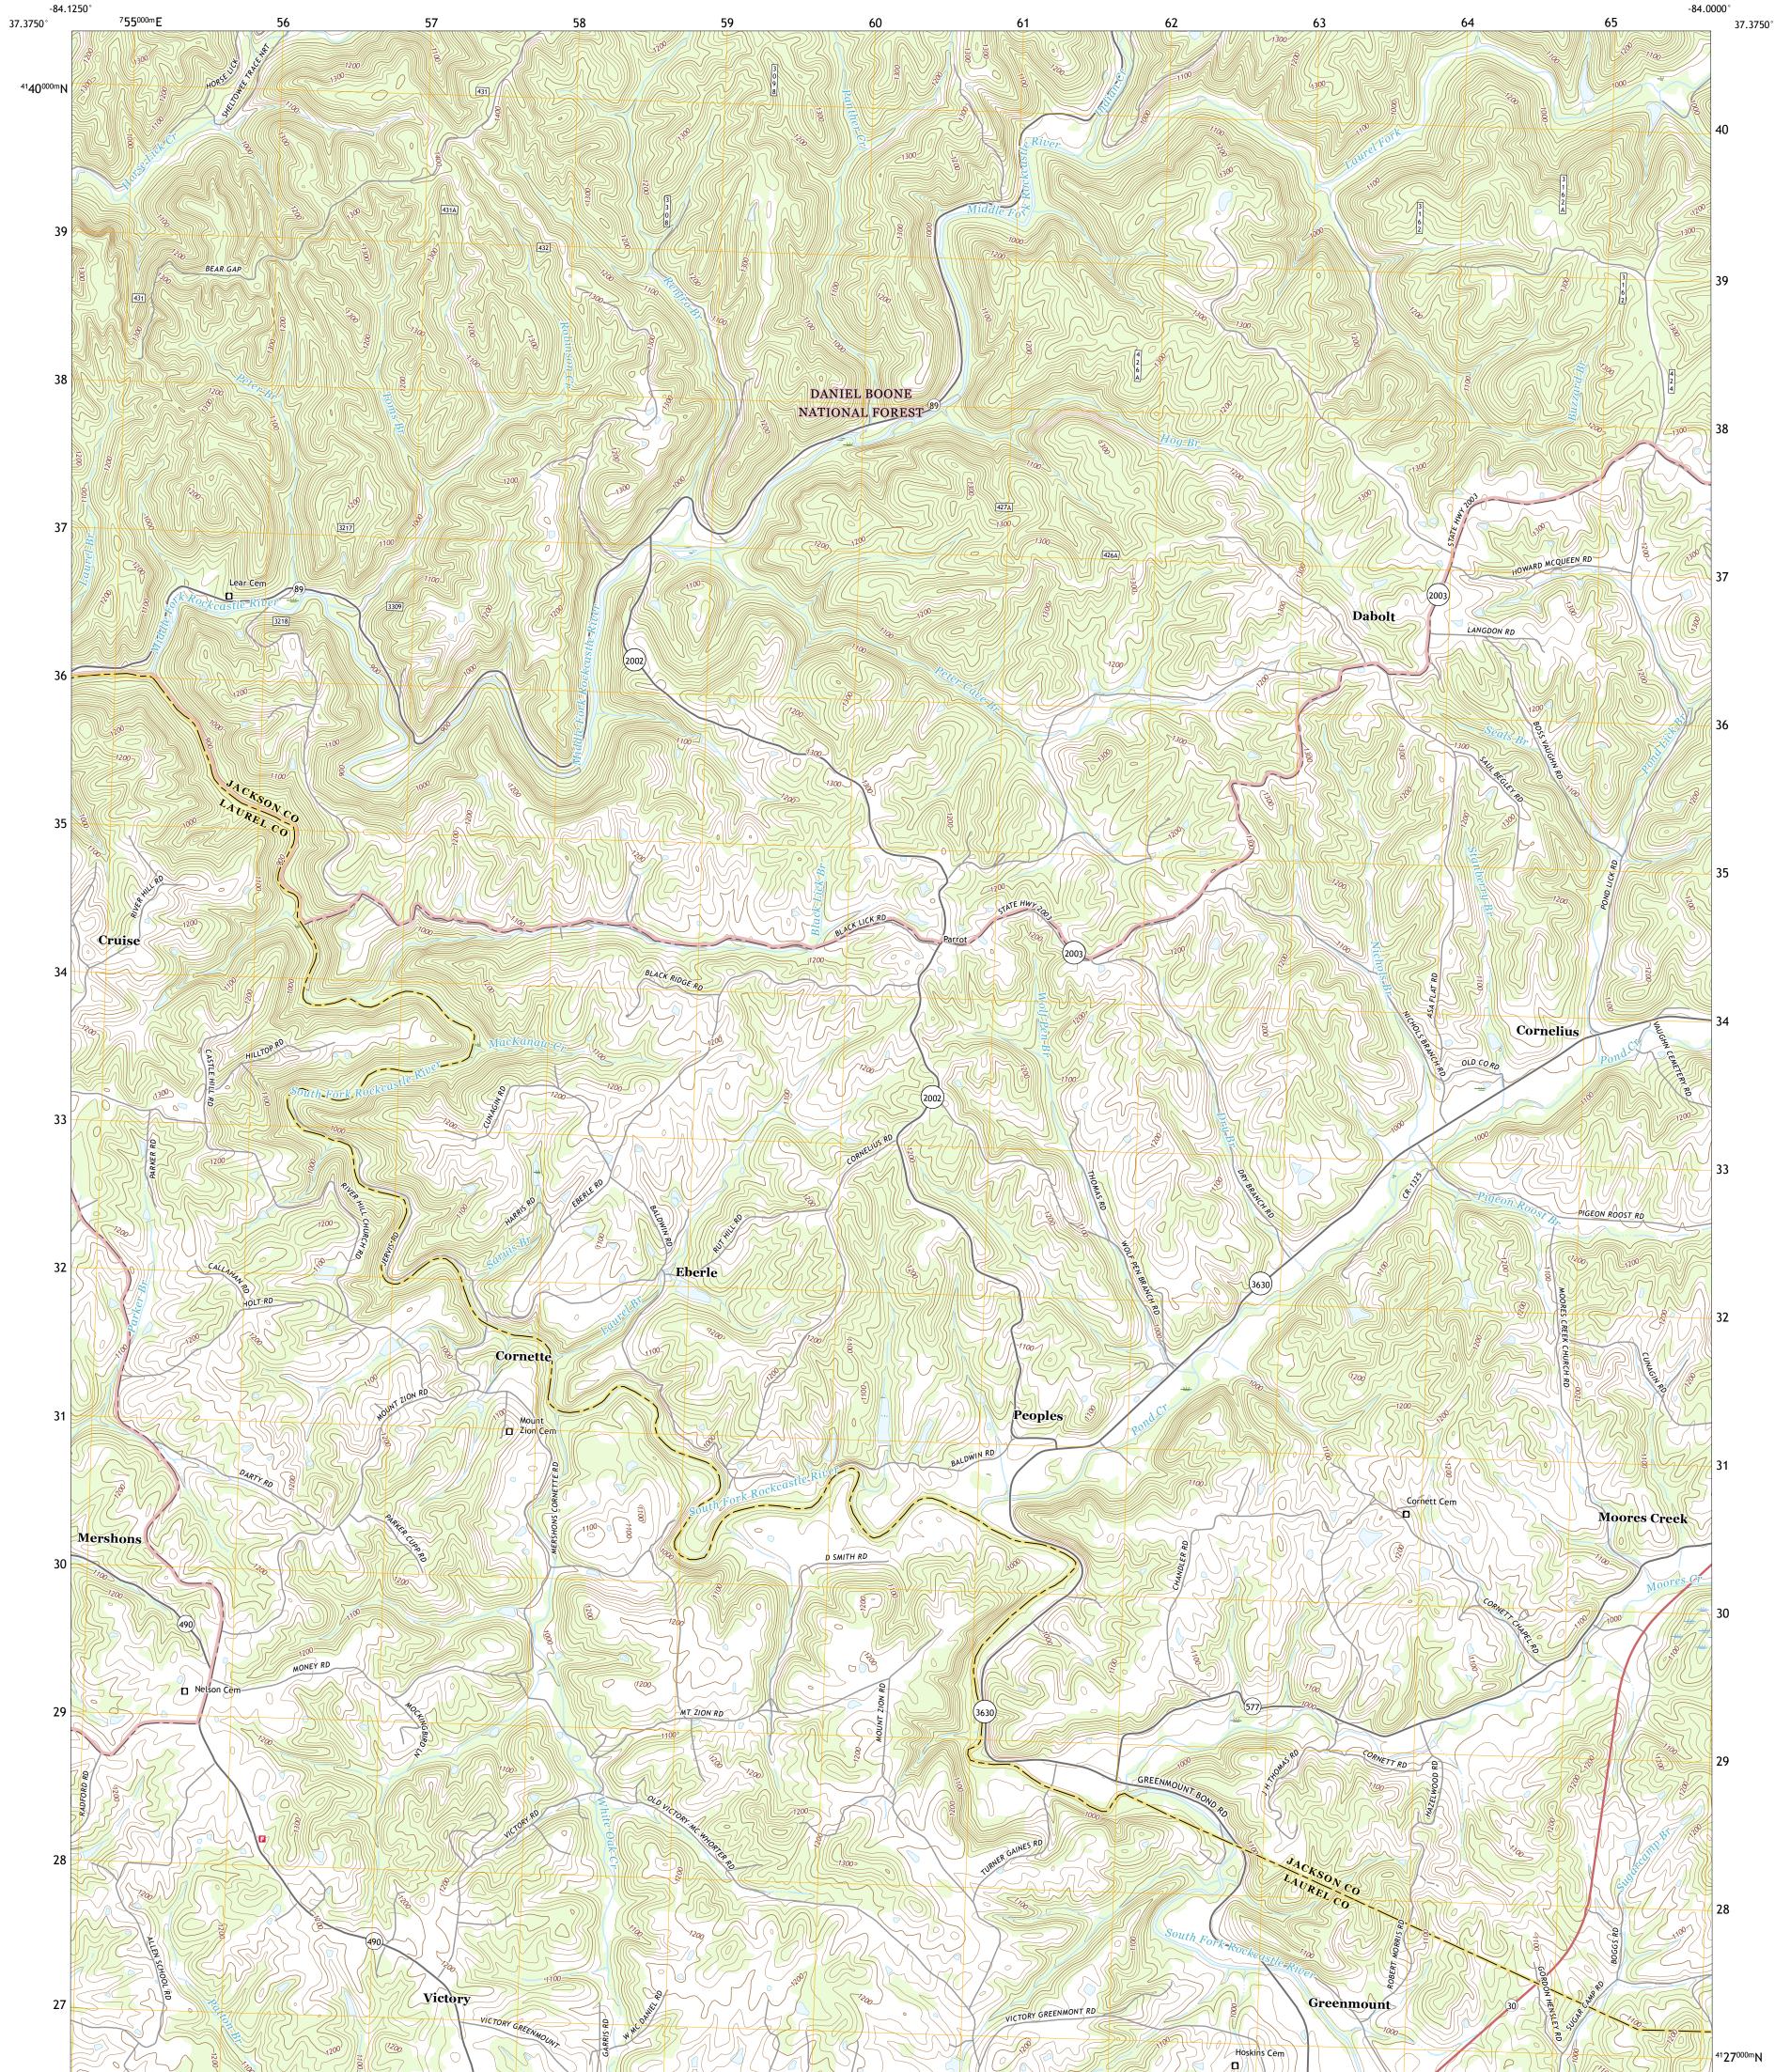

## U.S. DEPARTMENT OF THE INTERIOR U.S. GEOLOGICAL SURVEY

ULS STORES

PARROT QUADRANGLE KENTUCKY 7.5-MINUTE SERIES

Produced by the United States Geological Survey North American Datum of 1983 (NAD83) World Geodetic System of 1984 (WGS84). Projection and 1 000-meter grid:Universal Transverse Mercator, Zone 16S This map is not a legal document. Boundaries may be generalized for this map scale. Private lands within government reservations may not be shown. Obtain permission before entering private lands.