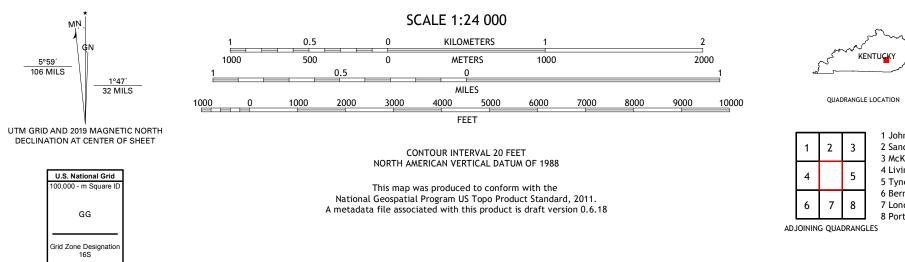

## U.S. DEPARTMENT OF THE INTERIOR U.S. GEOLOGICAL SURVEY

ULS STORES

PARROT QUADRANGLE KENTUCKY 7.5-MINUTE SERIES

Produced by the United States Geological Survey North American Datum of 1983 (NAD83) World Geodetic System of 1984 (WGS84). Projection and 1 000-meter grid:Universal Transverse Mercator, Zone 16S This map is not a legal document. Boundaries may be generalized for this map scale. Private lands within government reservations may not be shown. Obtain permission before entering private lands.

.....NAIP, May 2016 - September 2016 Imagery... Roads..... ..FWS National Wetlands 1985 Wetlands.... Inventory

MN

5°59′ 106 MILS

ĠΝ

GG

1 Johnetta

2 Sandgap

3 McKee 4 Livingston

5 Tyner 6 Bernstadt

7 London

8 Portersburg