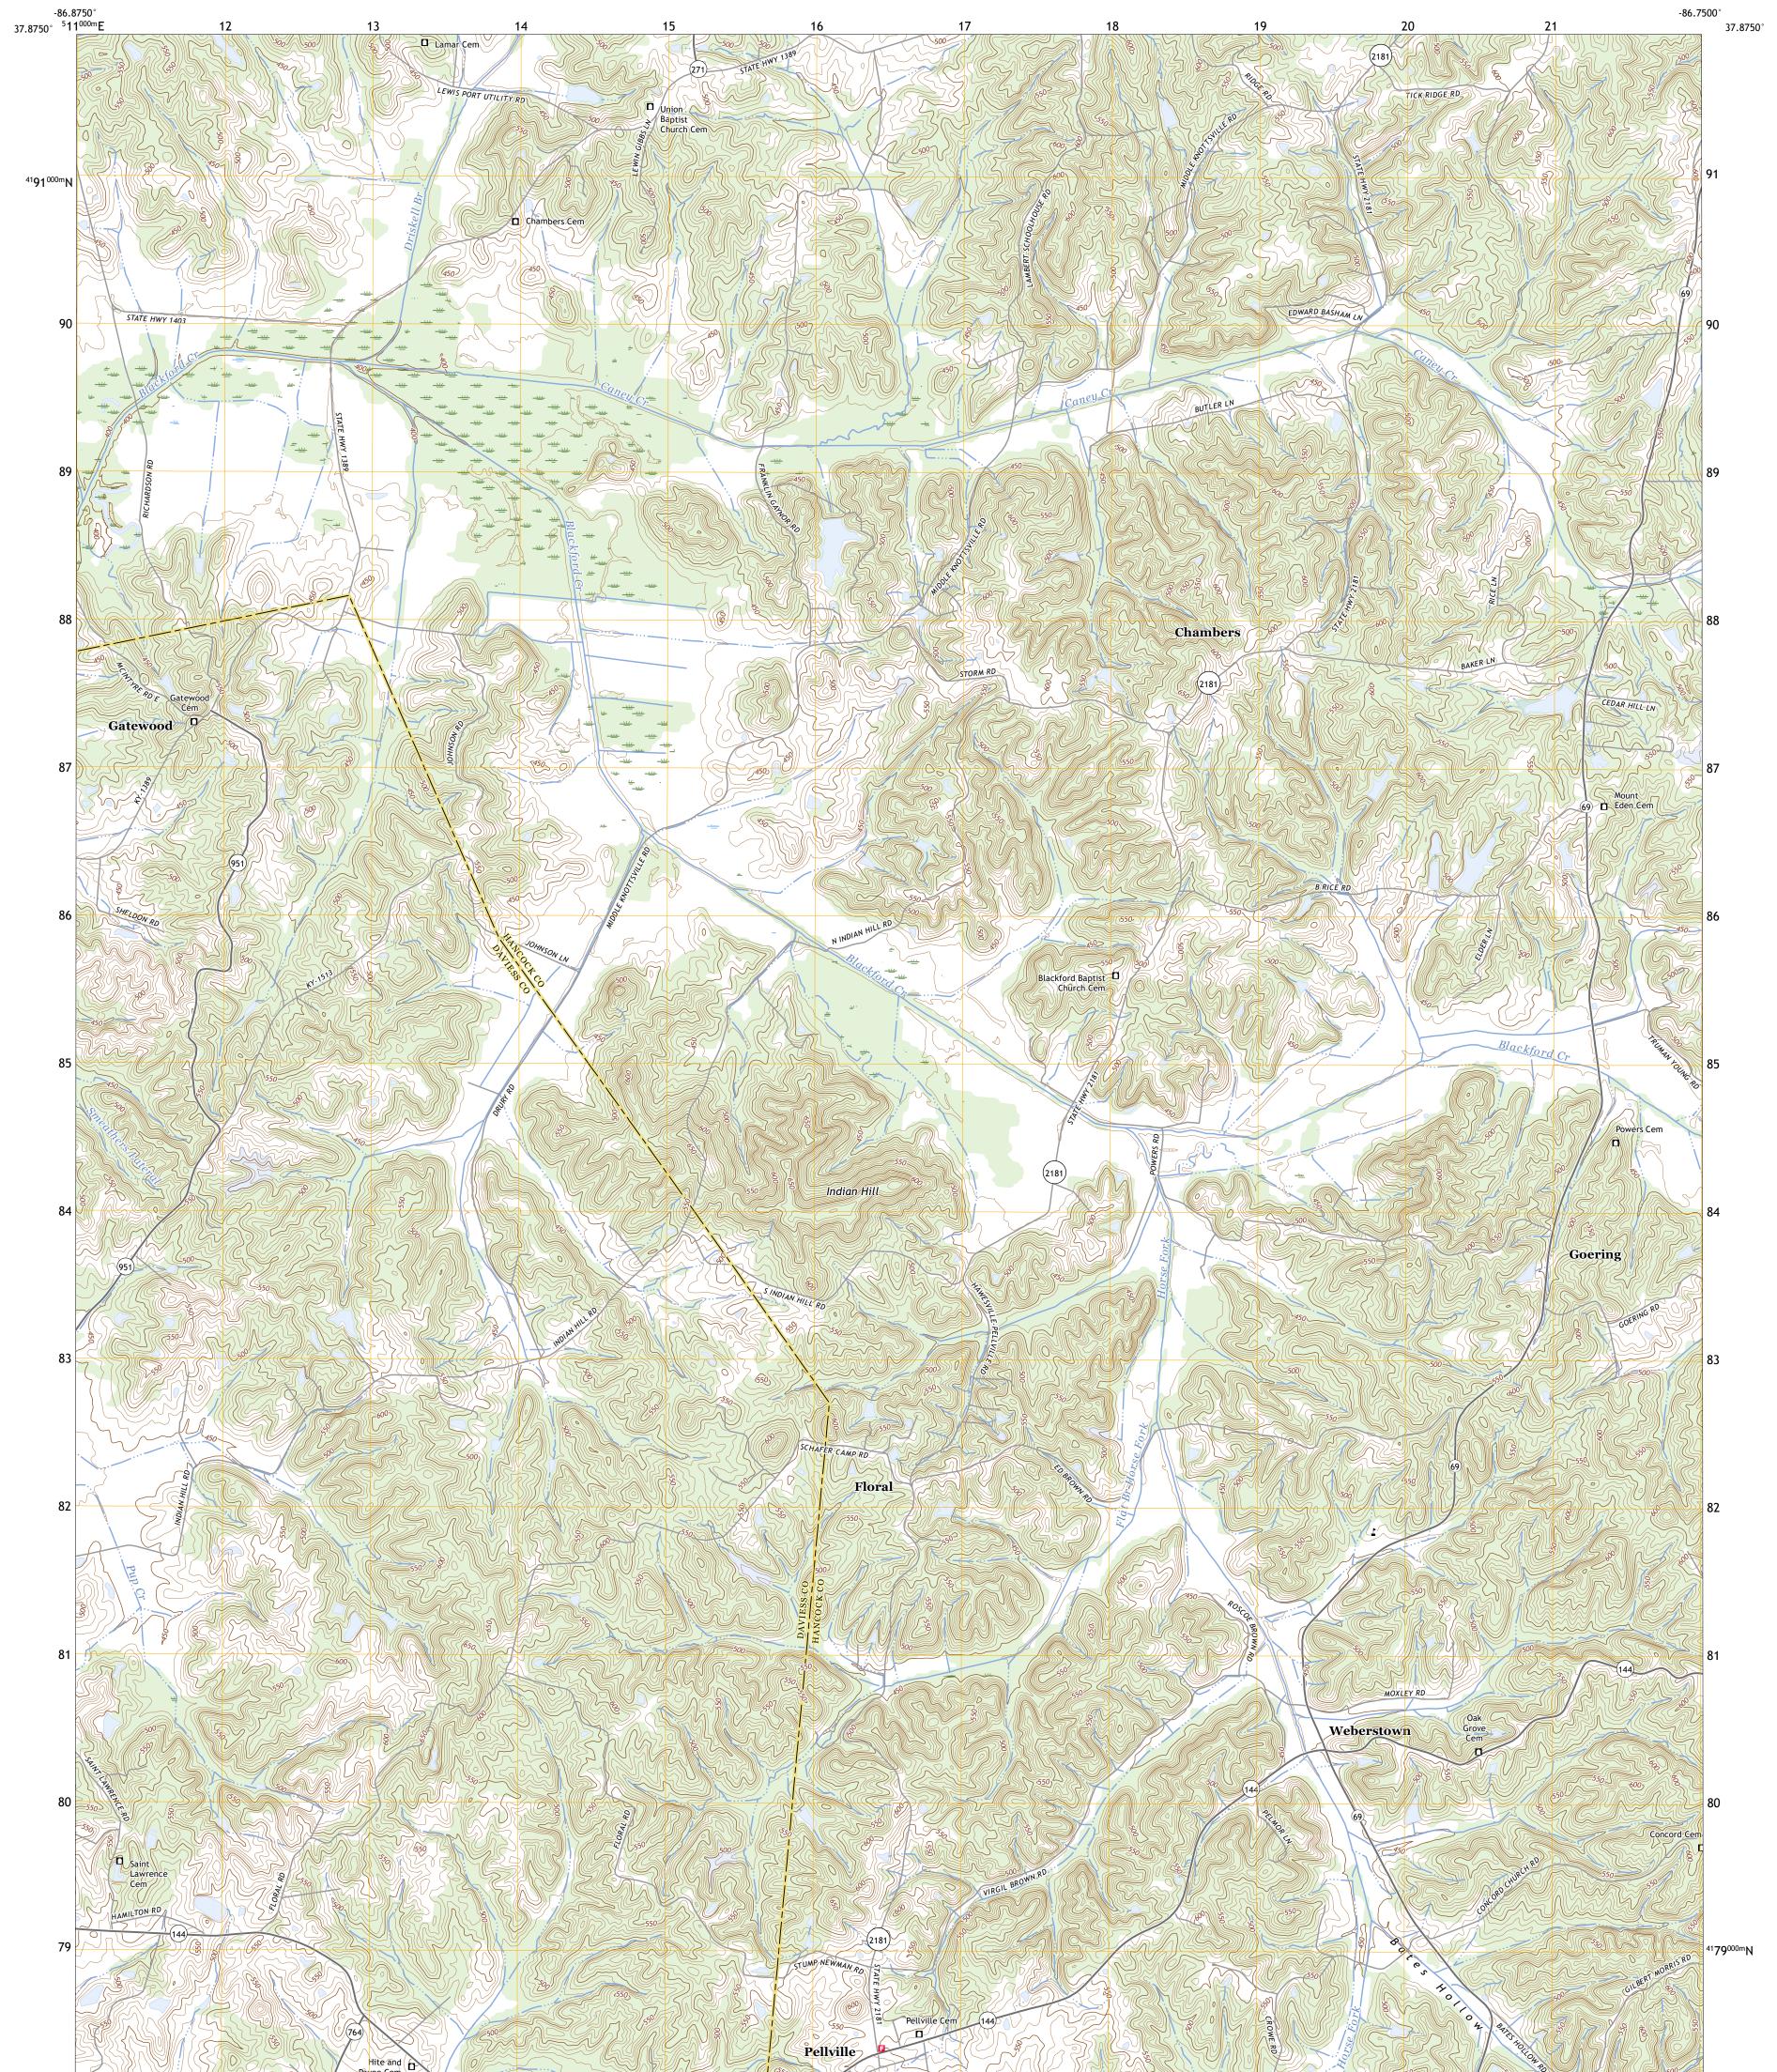

U.S. DEPARTMENT OF THE INTERIOR U.S. GEOLOGICAL SURVEY

PELLVILLE QUADRANGLE KENTUCKY 7.5-MINUTE SERIES

Produced by the United States Geological Survey North American Datum of 1983 (NAD83) World Geodetic System of 1984 (WGS84). Projection and 1 000-meter grid:Universal Transverse Mercator, Zone 16S This map is not a legal document. Boundaries may be generalized for this map scale. Private lands within government reservations may not be shown. Obtain permission before entering private lands.