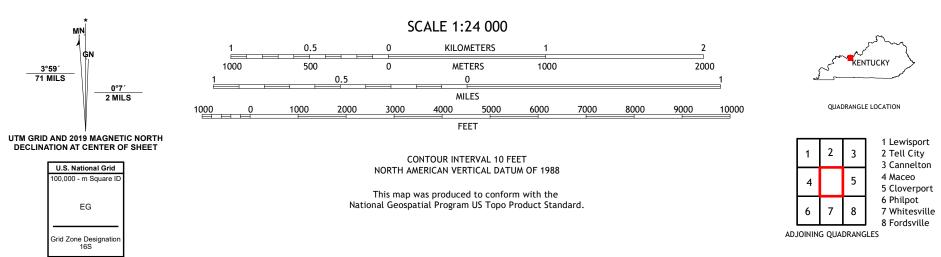

U.S. DEPARTMENT OF THE INTERIOR U.S. GEOLOGICAL SURVEY

PELLVILLE QUADRANGLE KENTUCKY 7.5-MINUTE SERIES

Produced by the United States Geological Survey North American Datum of 1983 (NAD83) World Geodetic System of 1984 (WGS84). Projection and 1 000-meter grid:Universal Transverse Mercator, Zone 16S This map is not a legal document. Boundaries may be generalized for this map scale. Private lands within government reservations may not be shown. Obtain permission before entering private lands.

ROAD CLASSIFICATION
Expressway
Secondary Hwy
Ramp
Interstate Route
US Route
State Route