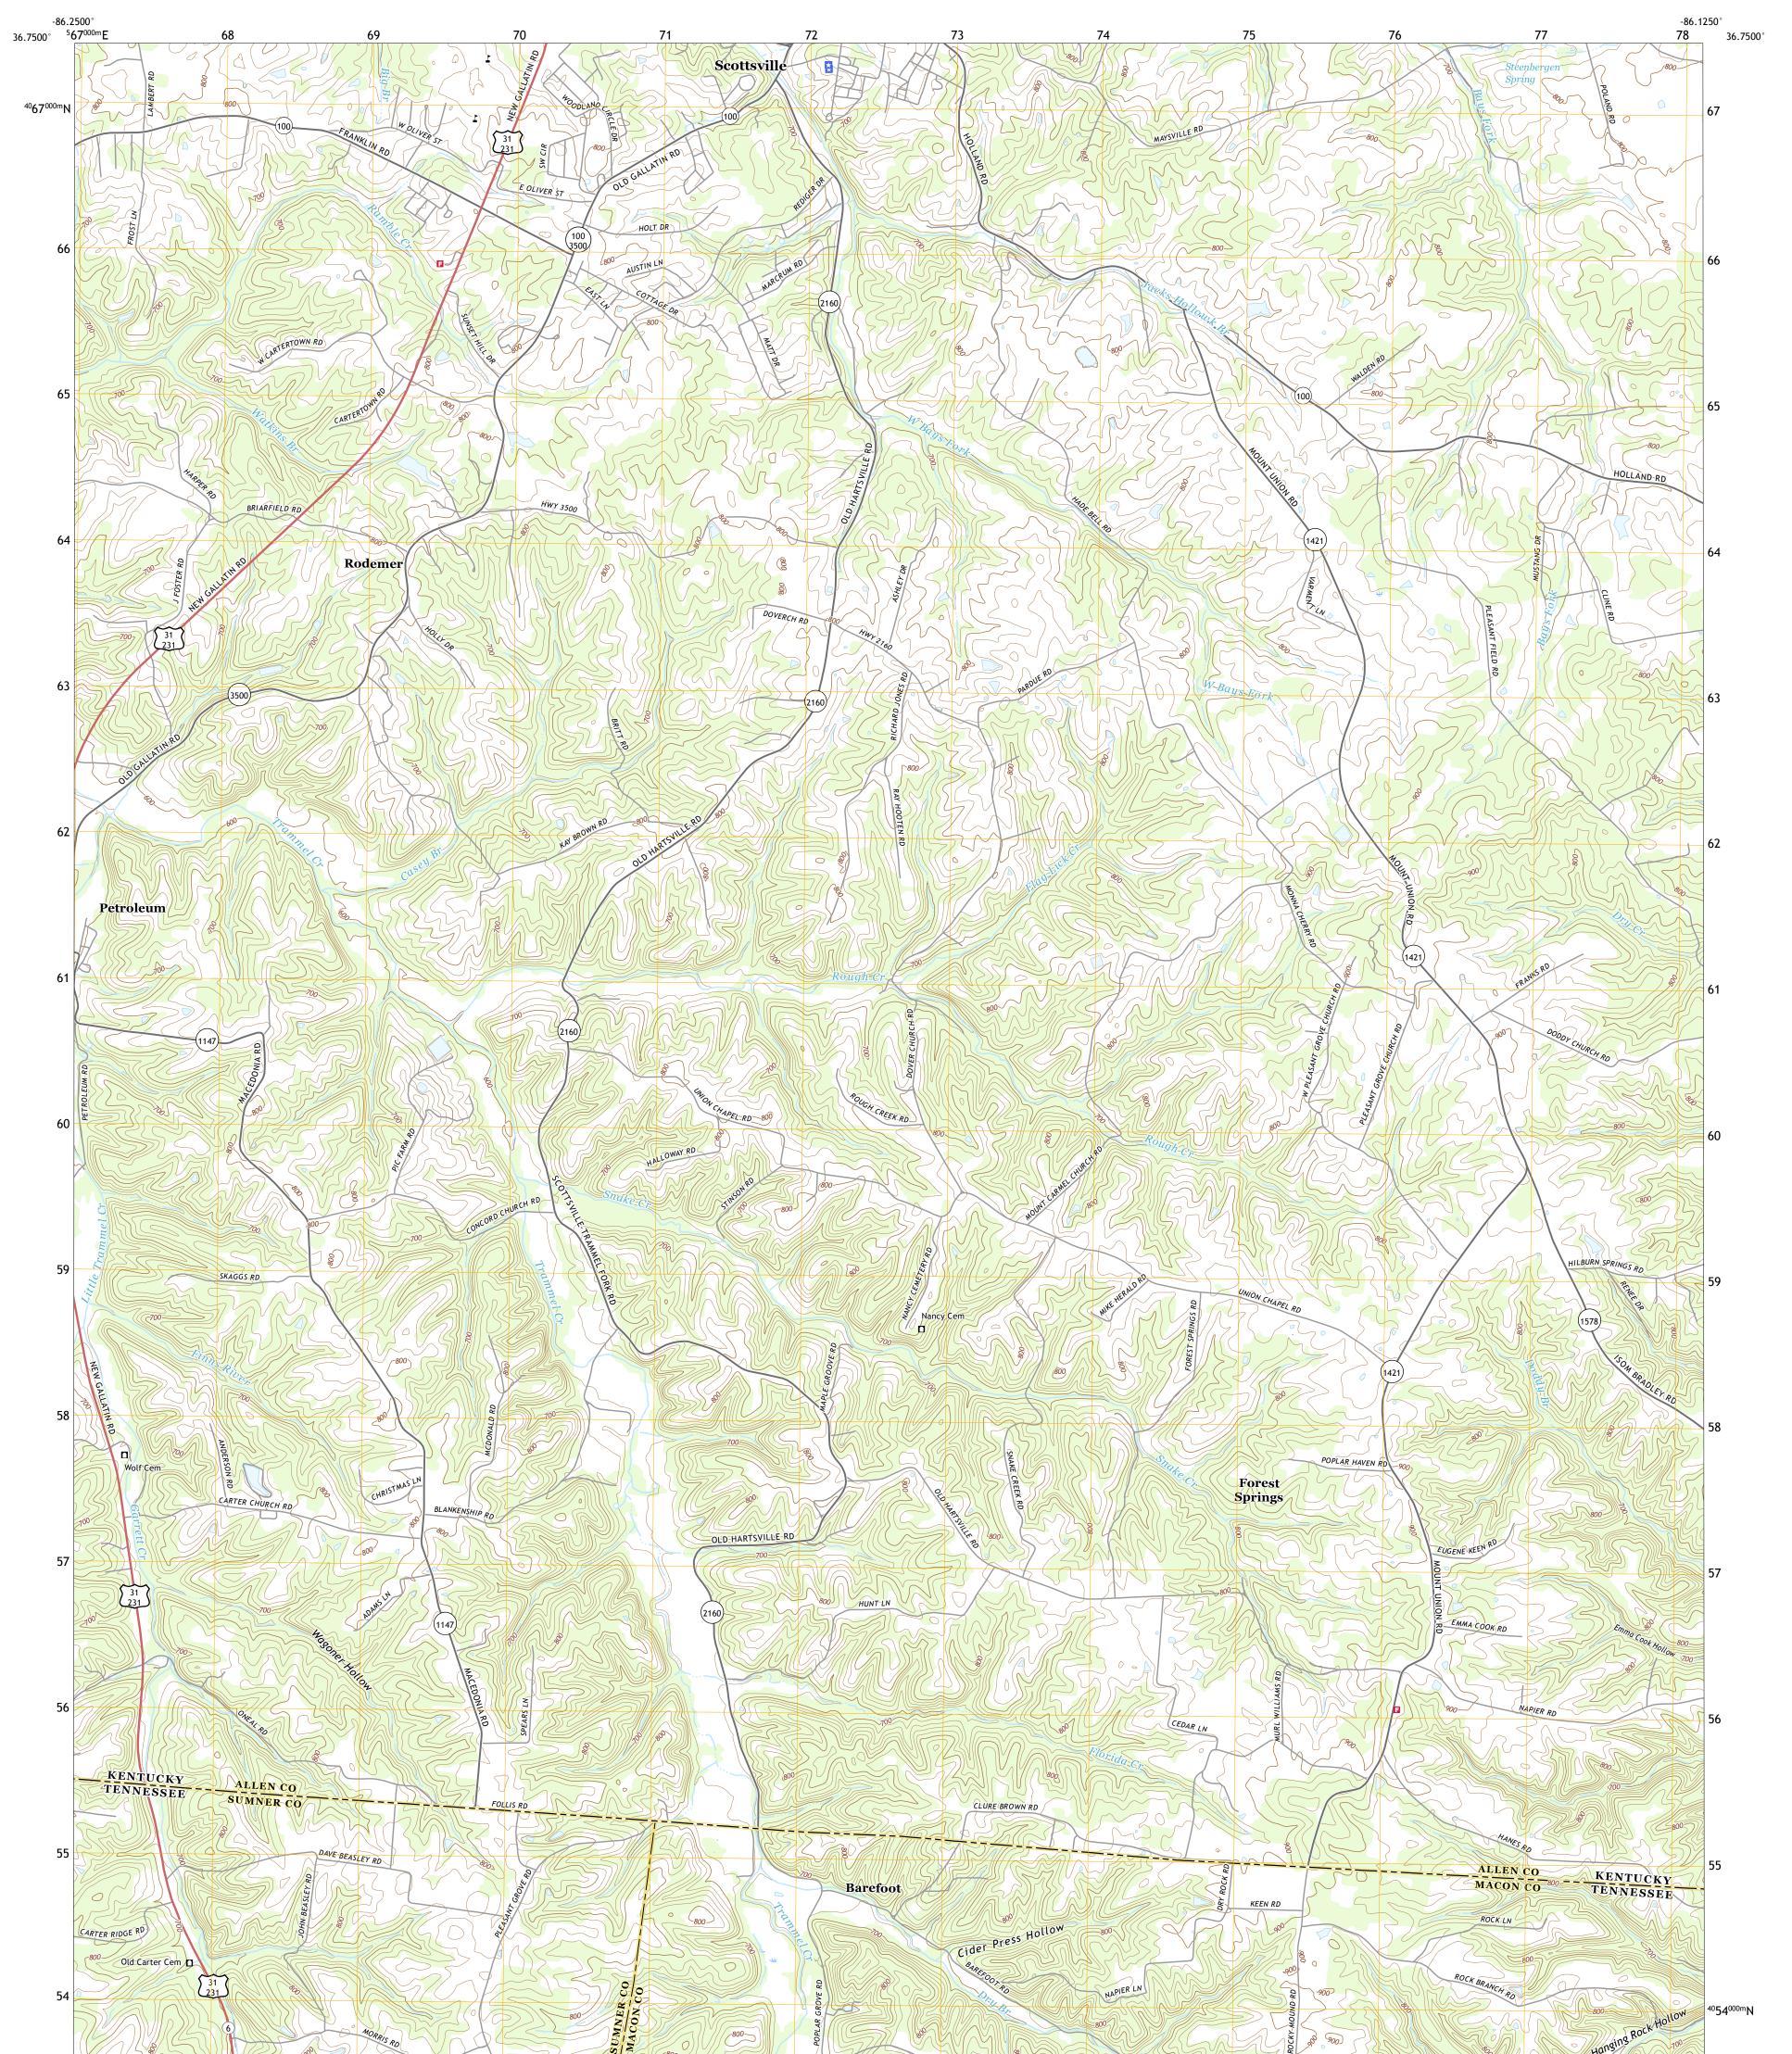

## U.S. DEPARTMENT OF THE INTERIOR U.S. GEOLOGICAL SURVEY

PETROLEUM QUADRANGLE KENTUCKY - TENNESSEE 7.5-MINUTE SERIES

Produced by the United States Geological Survey North American Datum of 1983 (NAD83) World Geodetic System of 1984 (WGS84). Projection and 1 000-meter grid:Universal Transverse Mercator, Zone 165 This map is not a legal document. Boundaries may be generalized for this map scale. Private lands within government reservations may not be shown. Obtain permission before entering private lands.