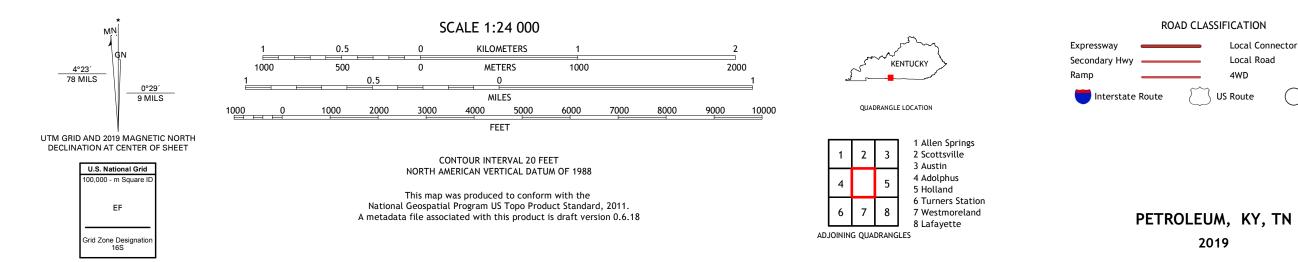

## U.S. DEPARTMENT OF THE INTERIOR U.S. GEOLOGICAL SURVEY

PETROLEUM QUADRANGLE KENTUCKY - TENNESSEE 7.5-MINUTE SERIES

Produced by the United States Geological Survey North American Datum of 1983 (NAD83) World Geodetic System of 1984 (WGS84). Projection and 1 000-meter grid:Universal Transverse Mercator, Zone 165 This map is not a legal document. Boundaries may be generalized for this map scale. Private lands within government reservations may not be shown. Obtain permission before entering private lands.

Imagery... Roads..... Names..... Hydrography..... Contours.. Boundaries... Wetlands Inventory 1980 Wetlands... ..FWS National

NSN. 7643016368491

Local Connector

State Route

Local Road

4WD