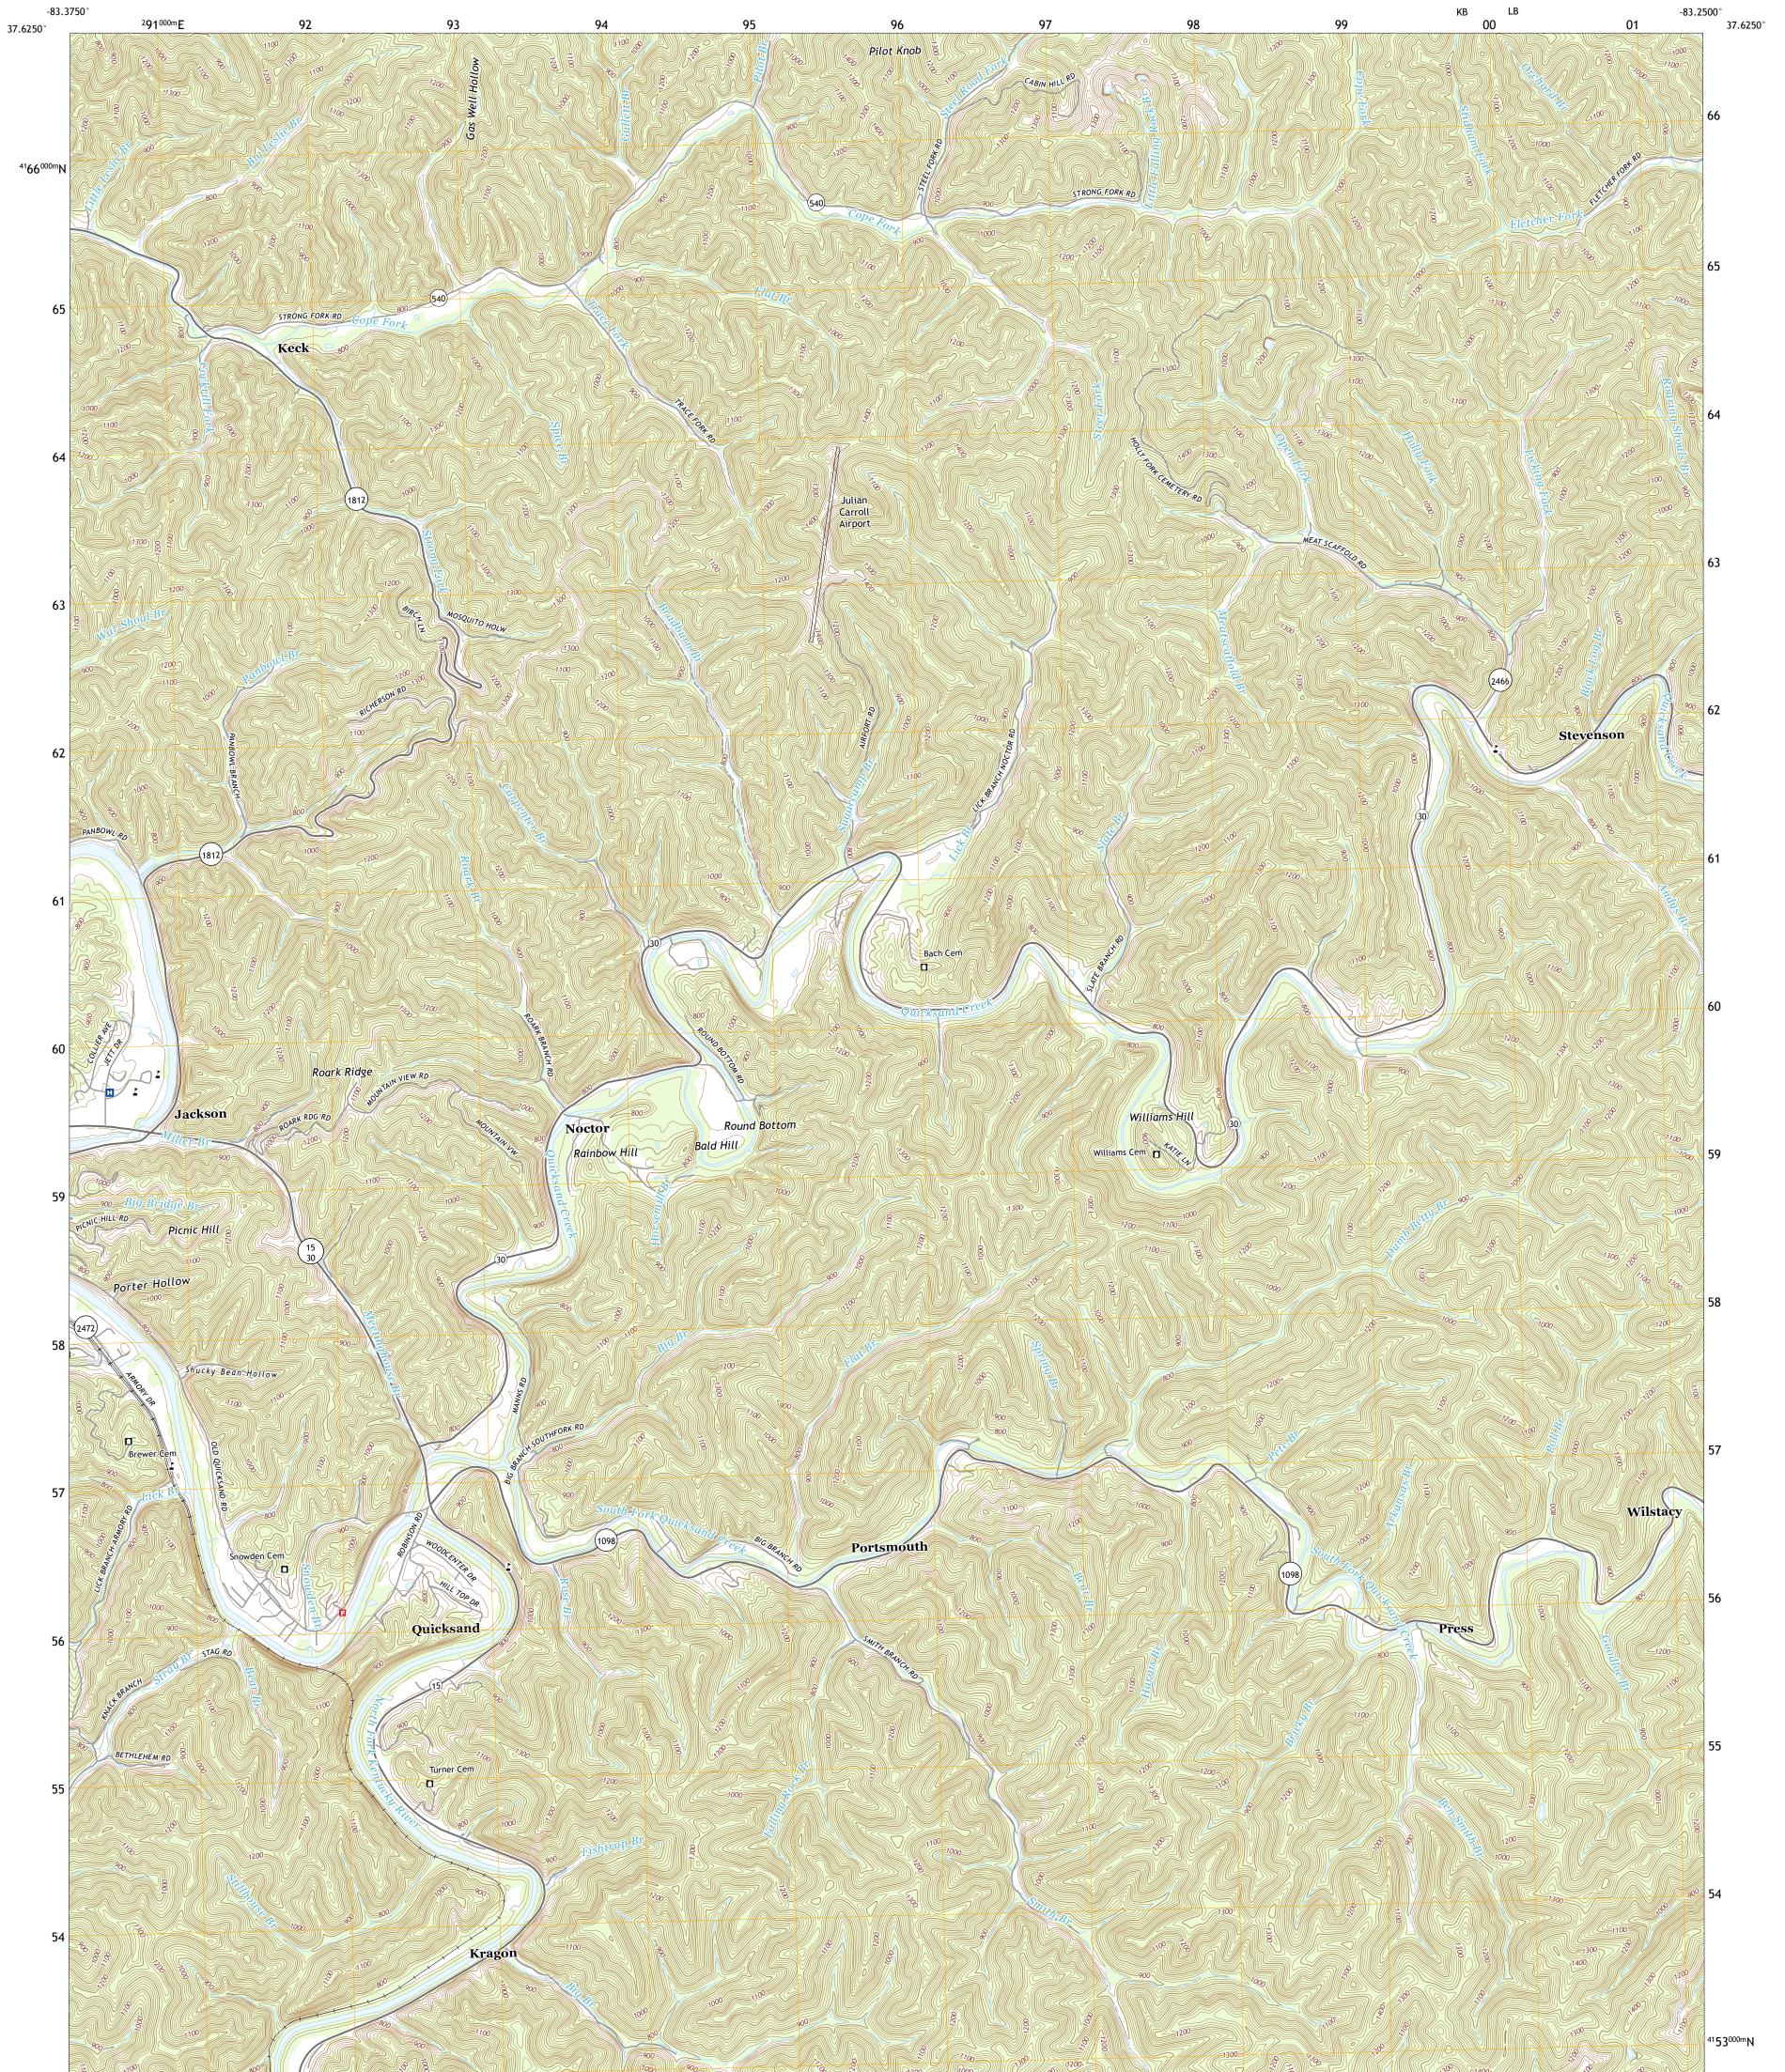

QUICKSAND QUADRANGLE KENTUCKY - BREATHITT COUNTY 7.5-MINUTE SERIES

Produced by the United States Geological Survey North American Datum of 1983 (NAD83) World Geodetic System of 1984 (WGS84). Projection and 1 000-meter grid:Universal Transverse Mercator, Zone 175 This map is not a legal document. Boundaries may be generalized for this map scale. Private lands within government reservations may not be shown. Obtain permission before entering private lands.