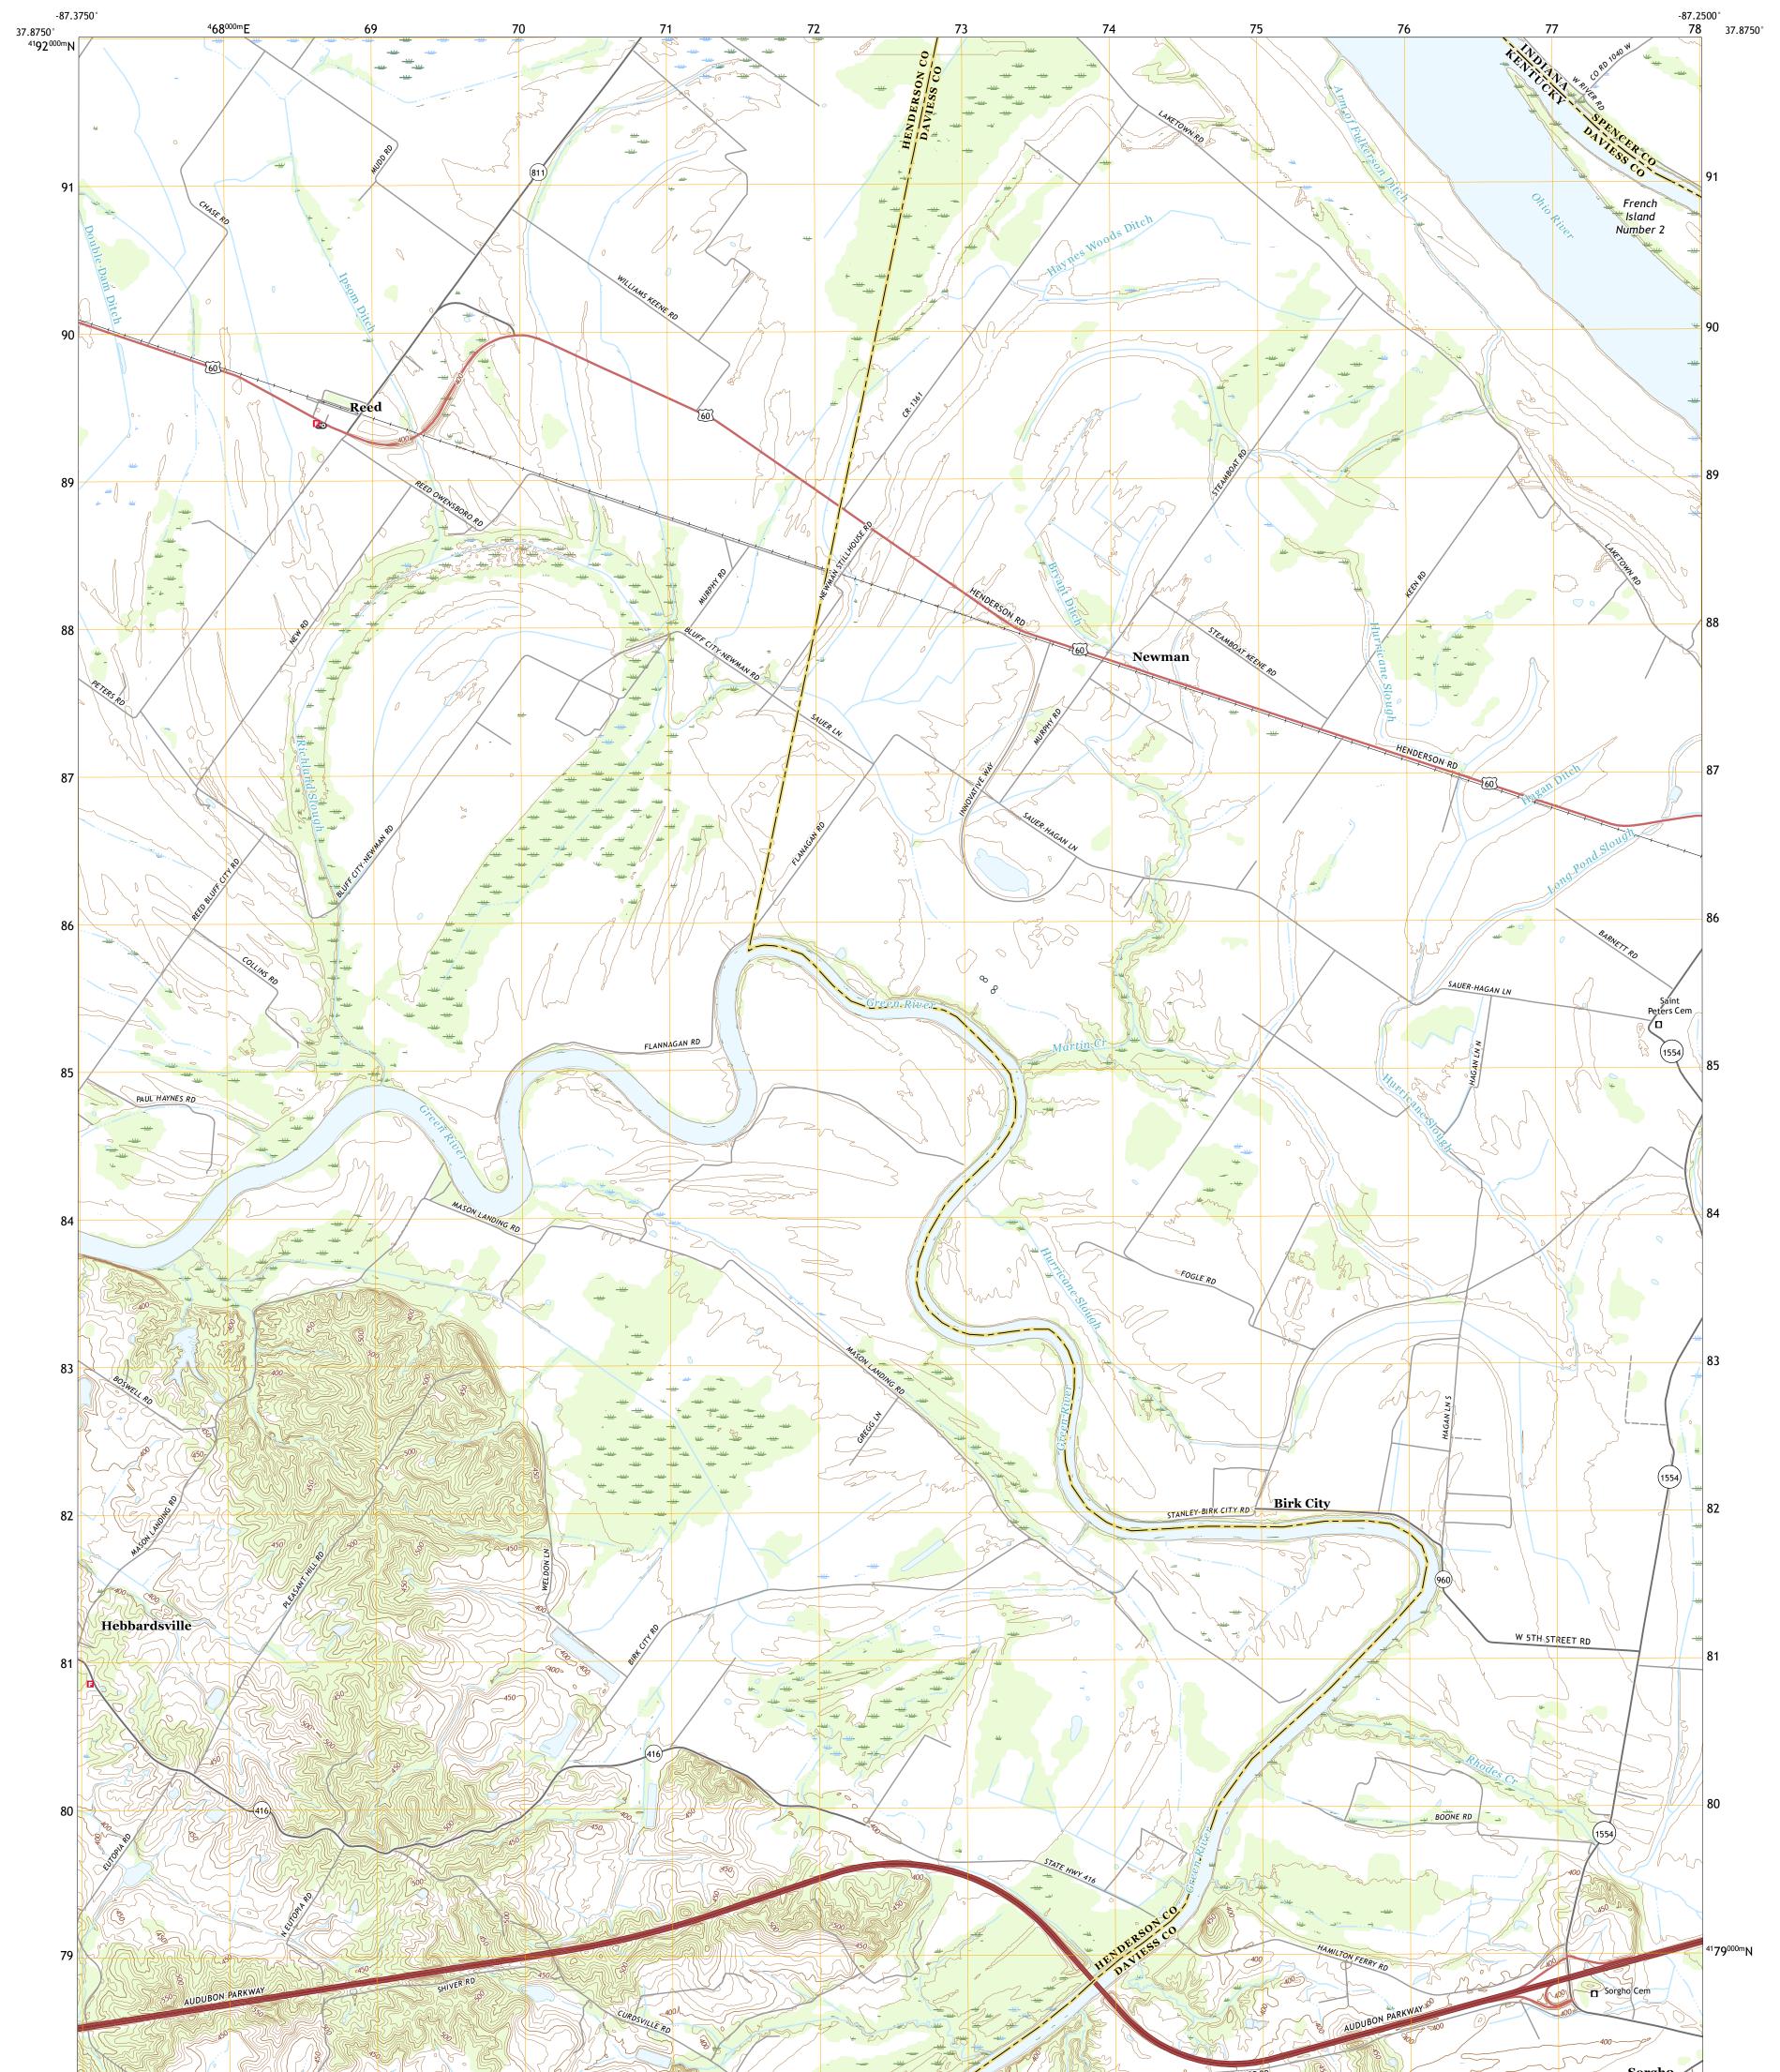

## U.S. DEPARTMENT OF THE INTERIOR U.S. GEOLOGICAL SURVEY

REED QUADRANGLE KENTUCKY - INDIANA 7.5-MINUTE SERIES

Produced by the United States Geological Survey North American Datum of 1983 (NAD83) World Geodetic System of 1984 (WGS84). Projection and 1 000-meter grid:Universal Transverse Mercator, Zone 16S This map is not a legal document. Boundaries may be generalized for this map scale. Private lands within government reservations may not be shown. Obtain permission before entering private lands.

Imagery......NAIP, May 2016 - September 2016 Roads......GNIS, 1979 - 2018 Names......GNIS, 1979 - 2018 Hydrography......GNIS, 1979 - 2018 Contours.....National Hydrography Dataset, 2002 - 2019 Contours.....National Elevation Dataset, 2016 Boundaries.....Multiple sources; see metadata file 2017 - 2018 Public Land Survey System......BLM, 2015 Wetlands......BLM, 2005