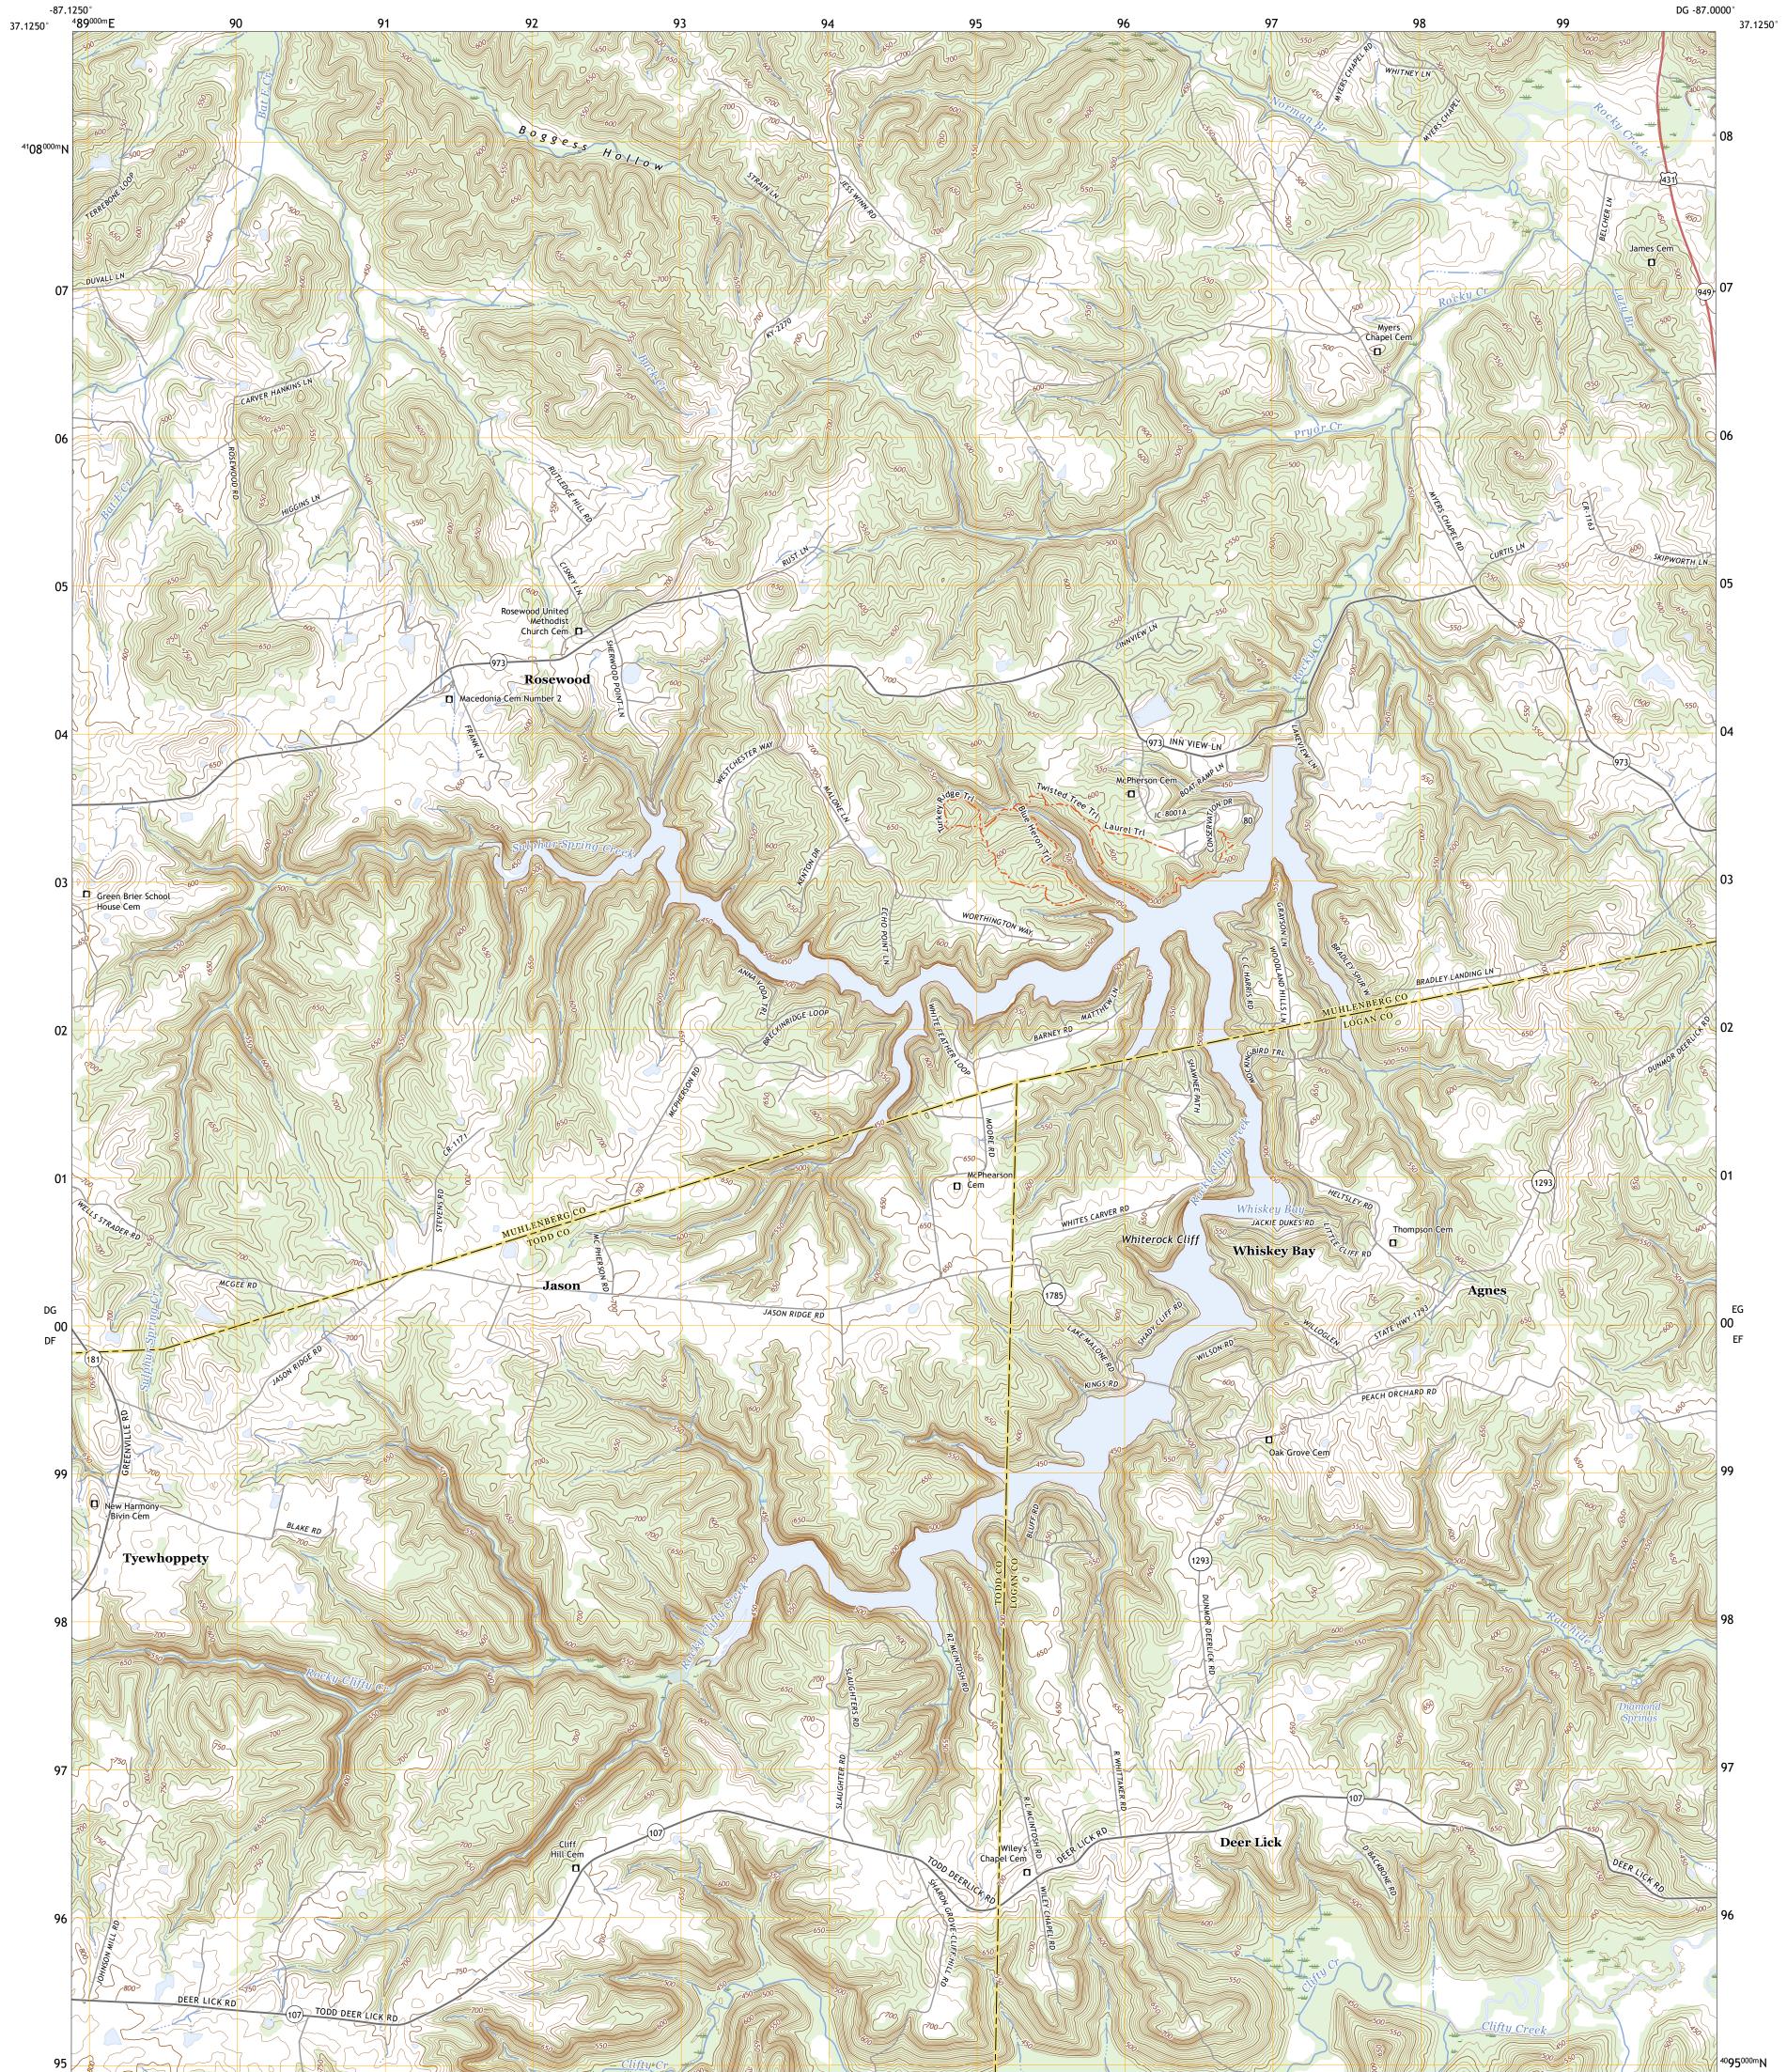

## U.S. DEPARTMENT OF THE INTERIOR U.S. GEOLOGICAL SURVEY

ROSEWOOD QUADRANGLE KENTUCKY 7.5-MINUTE SERIES

Produced by the United States Geological Survey North American Datum of 1983 (NAD83) World Geodetic System of 1984 (WGS84). Projection and 1 000-meter grid:Universal Transverse Mercator, Zone 16S This map is not a legal document. Boundaries may be generalized for this map scale. Private lands within government reservations may not be shown. Obtain permission before entering private lands.