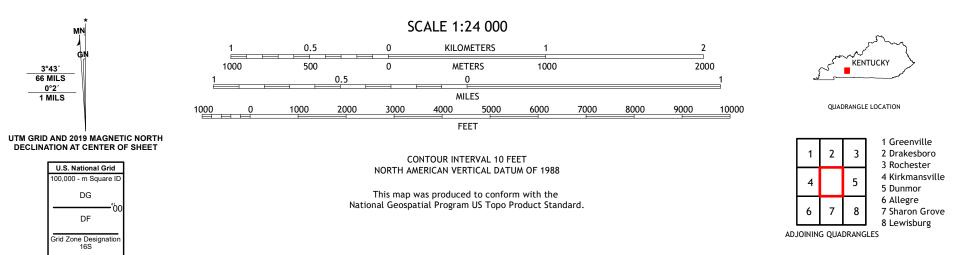

3°43′ 66 MILS

ROAD CLASSIFICATION Local Connector \_\_\_\_\_ Expressway Local Road Secondary Hwy \_\_\_\_\_ Ramp 4WD US Route State Route 🛑 Interstate Route

> ROSEWOOD, KY 2022