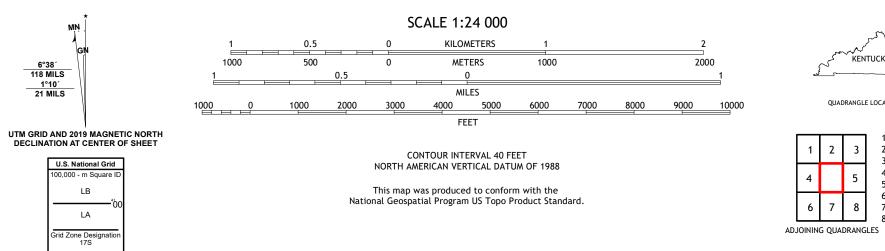

KENTUCKY

QUADRANGLE LOCATION

5

8

1 Vicco

2 Blackey

3 Mayking 4 Tilford

5 Whitesburg

8 Appalachia

6 Louellen 7 Benham

Check with local Forest Service unit for current travel conditions and restrictions.