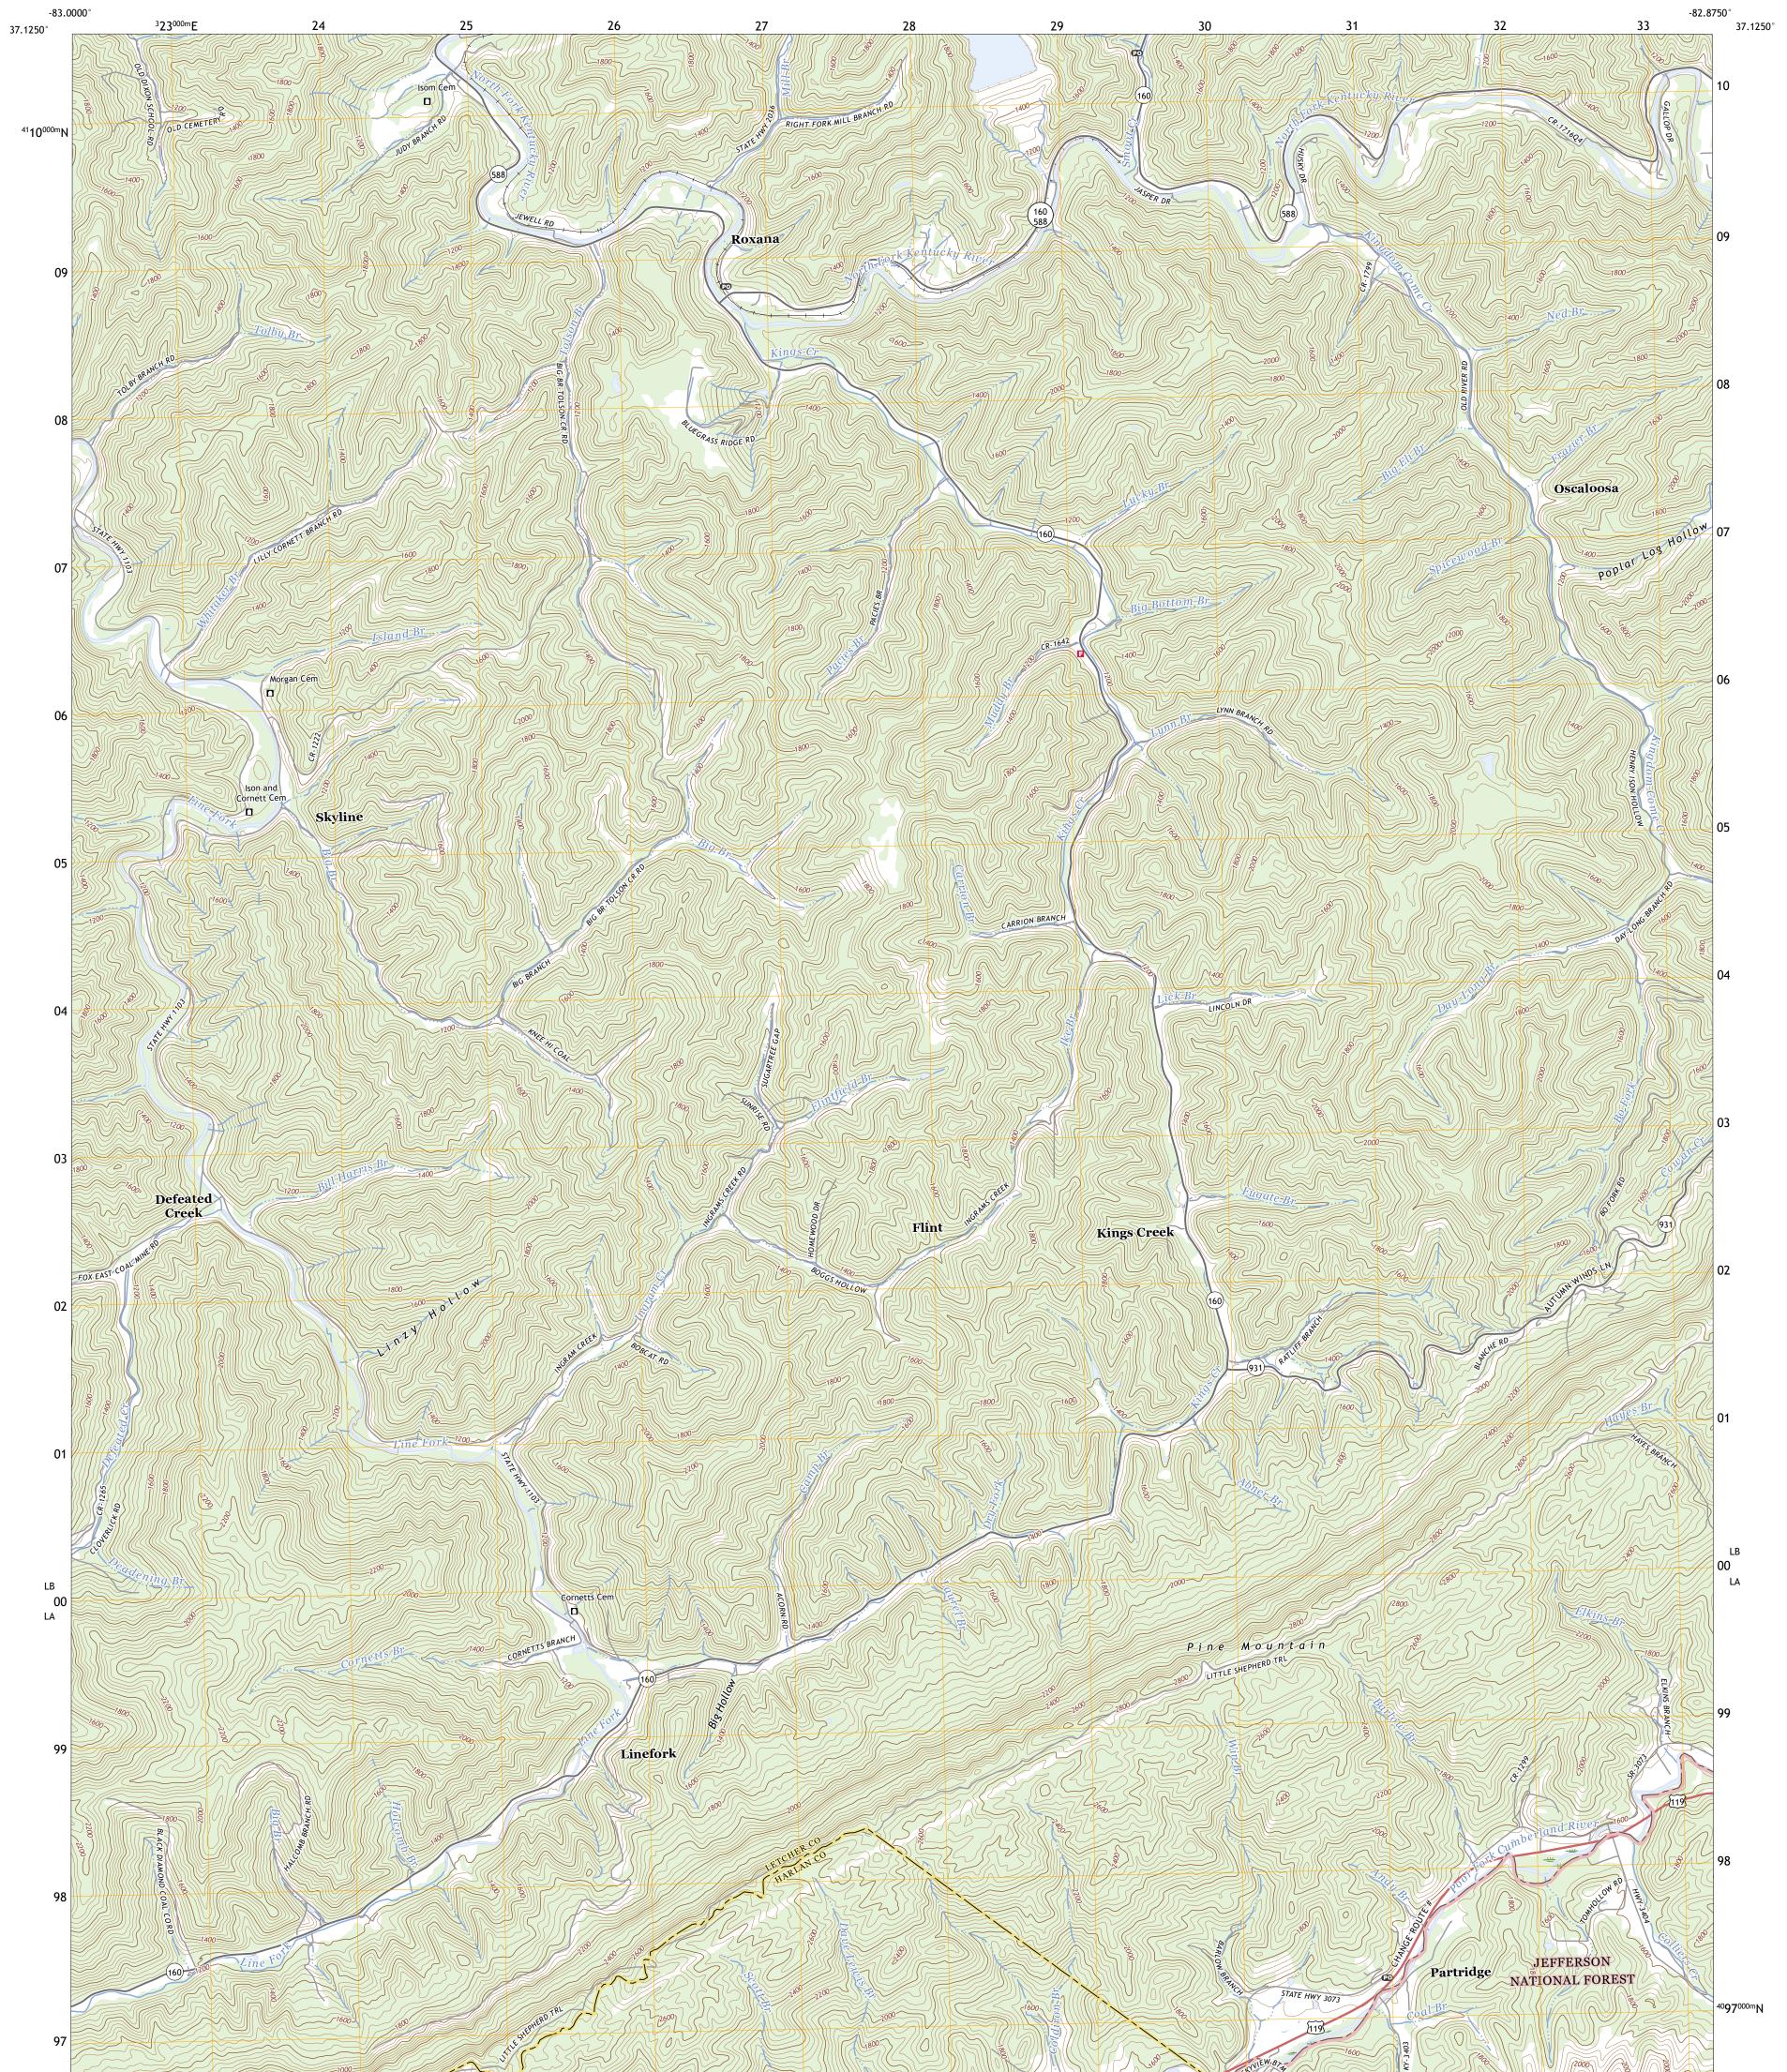

The National Map US Topo

ROXANA QUADRANGLE KENTUCKY 7.5-MINUTE SERIES

Produced by the United States Geological Survey North American Datum of 1983 (NAD83) World Geodetic System of 1984 (WGS84). Projection and 1 000-meter grid:Universal Transverse Mercator, Zone 175 This map is not a legal document. Boundaries may be generalized for this map scale. Private lands within government reservations may not be shown. Obtain permission before entering private lands.

Imagery.....NAIP, June 2020 - June 2020 Roads.....U.S. Census Bureau, 2016 Roads within US Forest Service Lands.......FSTopo Data Names..... Hydrography.... Contours..... Boundaries... Wetlands.....FWS National Wetlands Inventory 1983