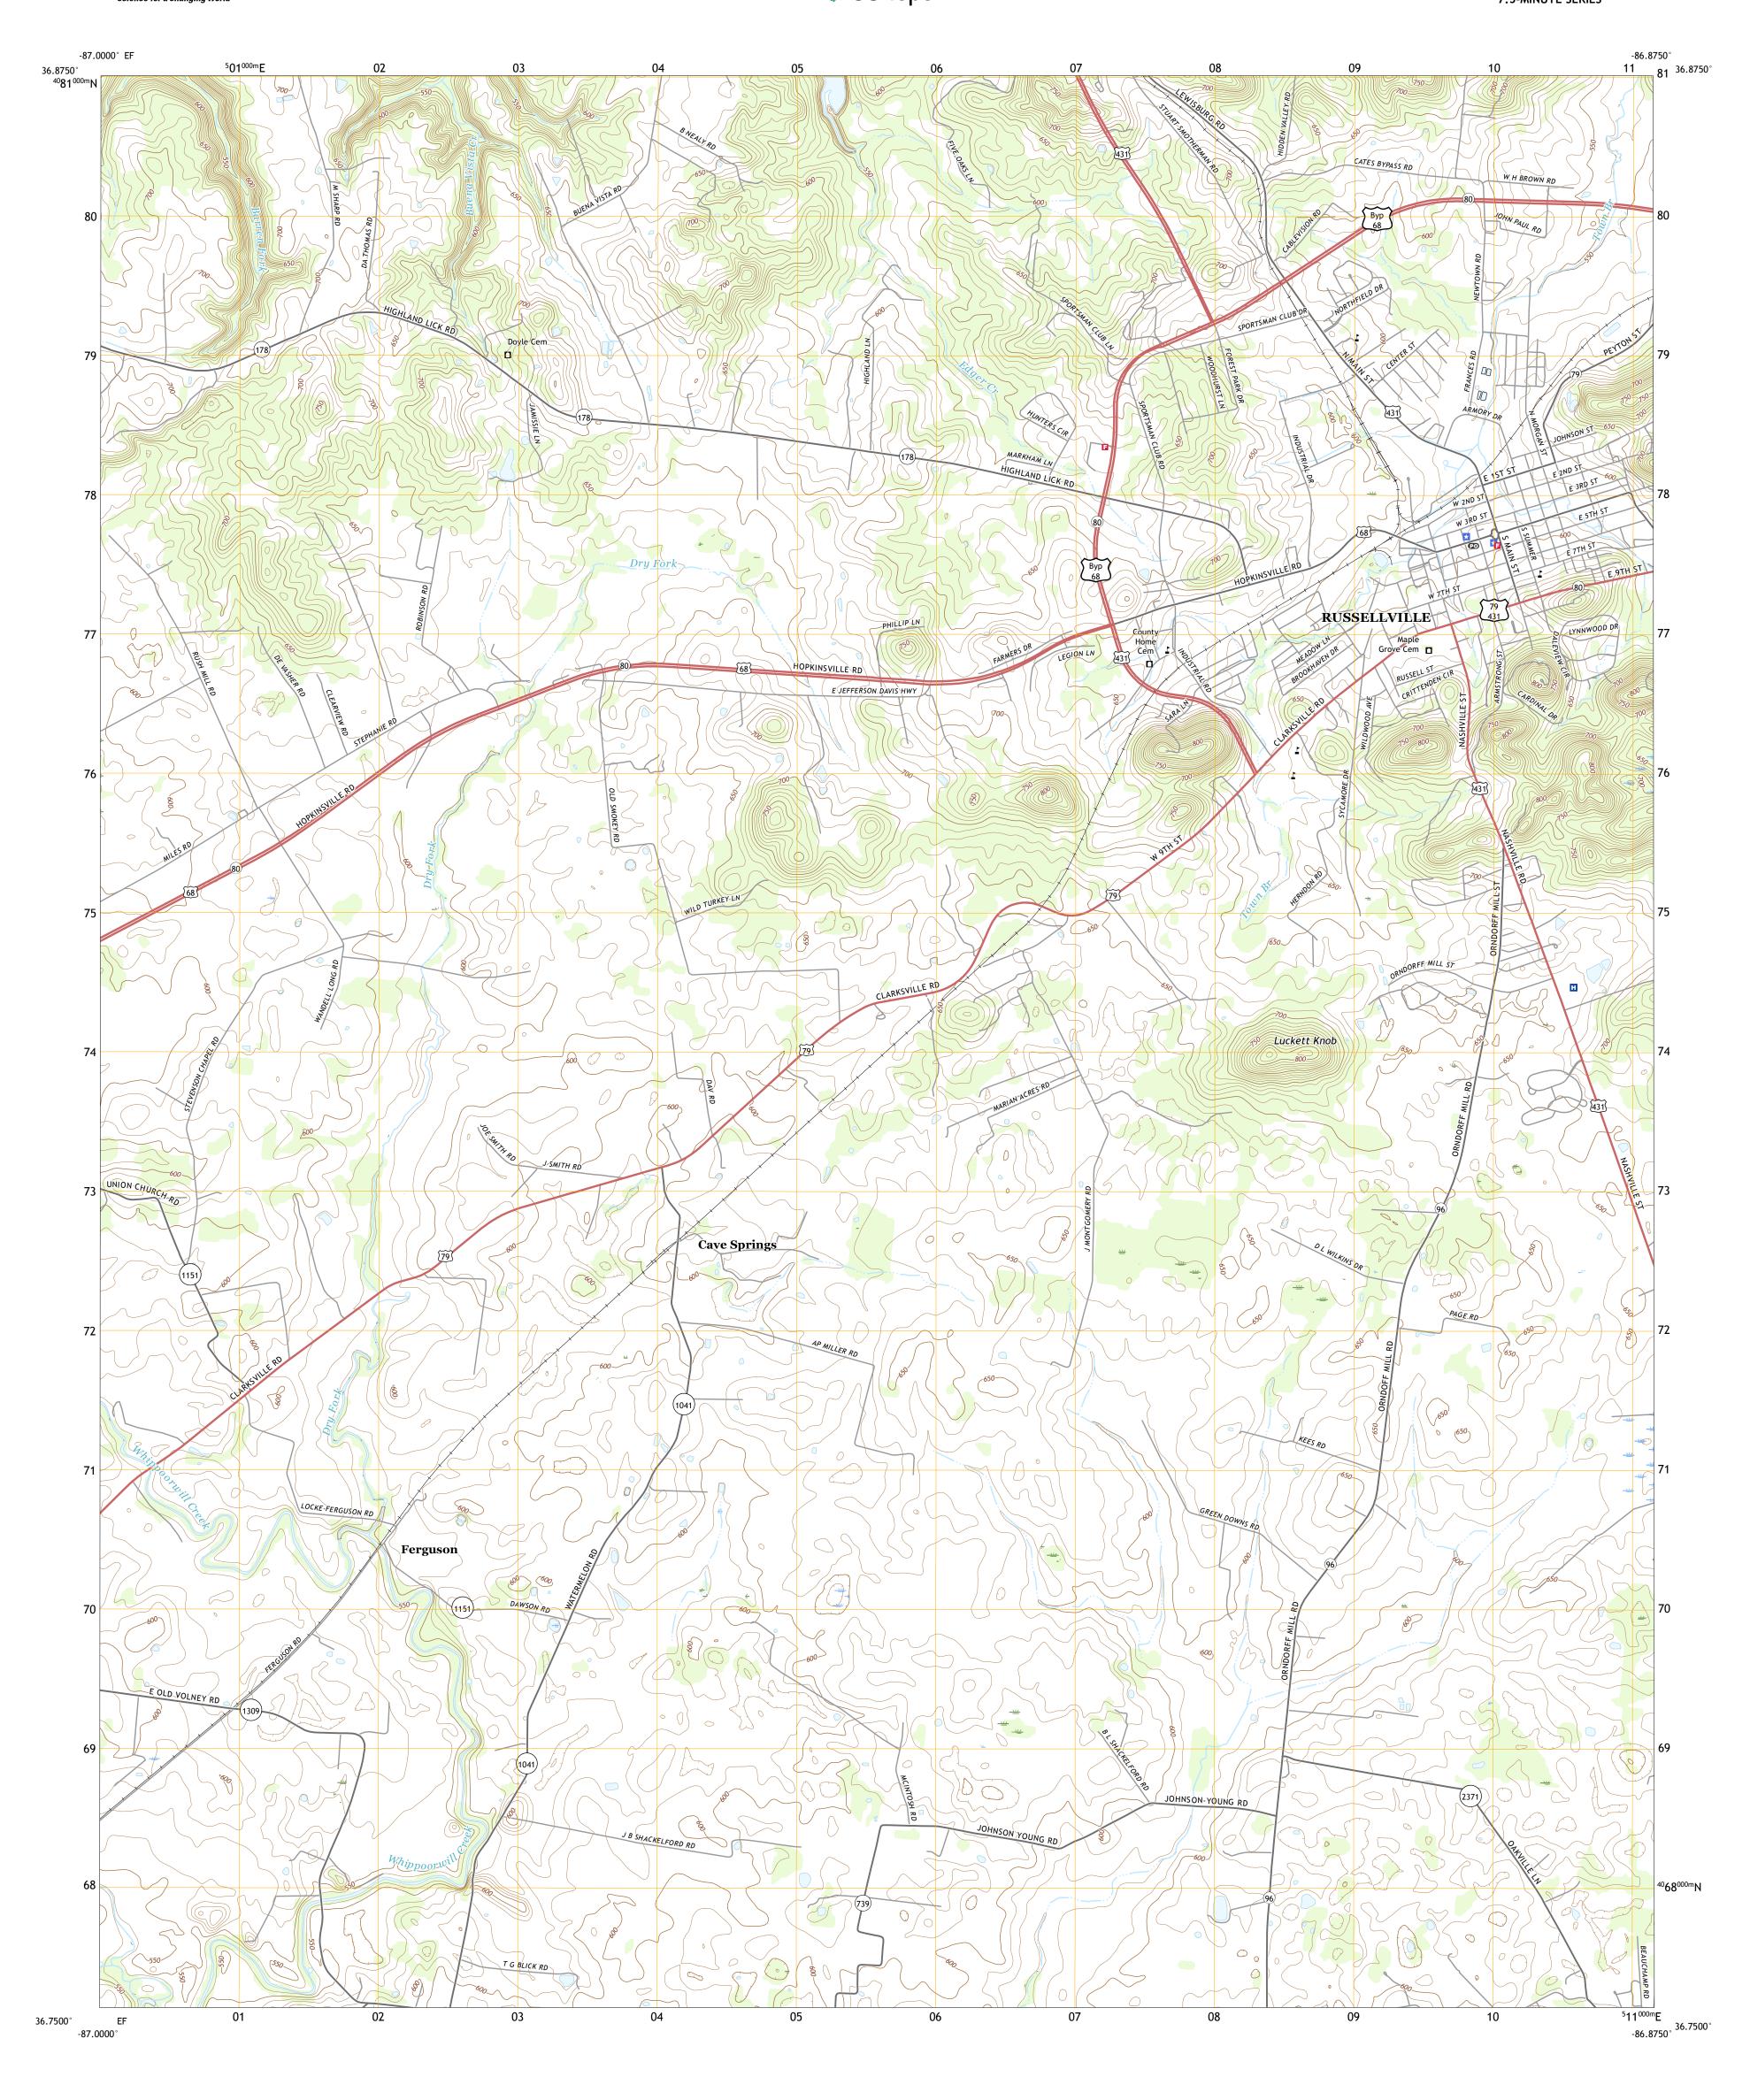

SCALE 1:24 000

0°2′ 1 MILS

UTM GRID AND 2019 MAGNETIC NORTH DECLINATION AT CENTER OF SHEET

U.S. National Grid 100,000 - m Square ID

Grid Zone Designation 16S

KILOMETERS

METERS

MILES

North American Datum of 1983 (NAD83) World Geodetic System of 1984 (WGS84). Projection and 1 000-meter grid:Universal Transverse Mercator, Zone 16S

This map is not a legal document. Boundaries may be

entering private lands.

Hydrography.....

Imagery... Roads..... Names....

Boundaries...

Wetlands...

ROAD CLASSIFICATION

US Route

2019

Secondary Hwy

Interstate Route

Ramp

Local Connector \_\_\_\_\_

State Route

Local Road

4WD

2000

رسيم KENTUCKY