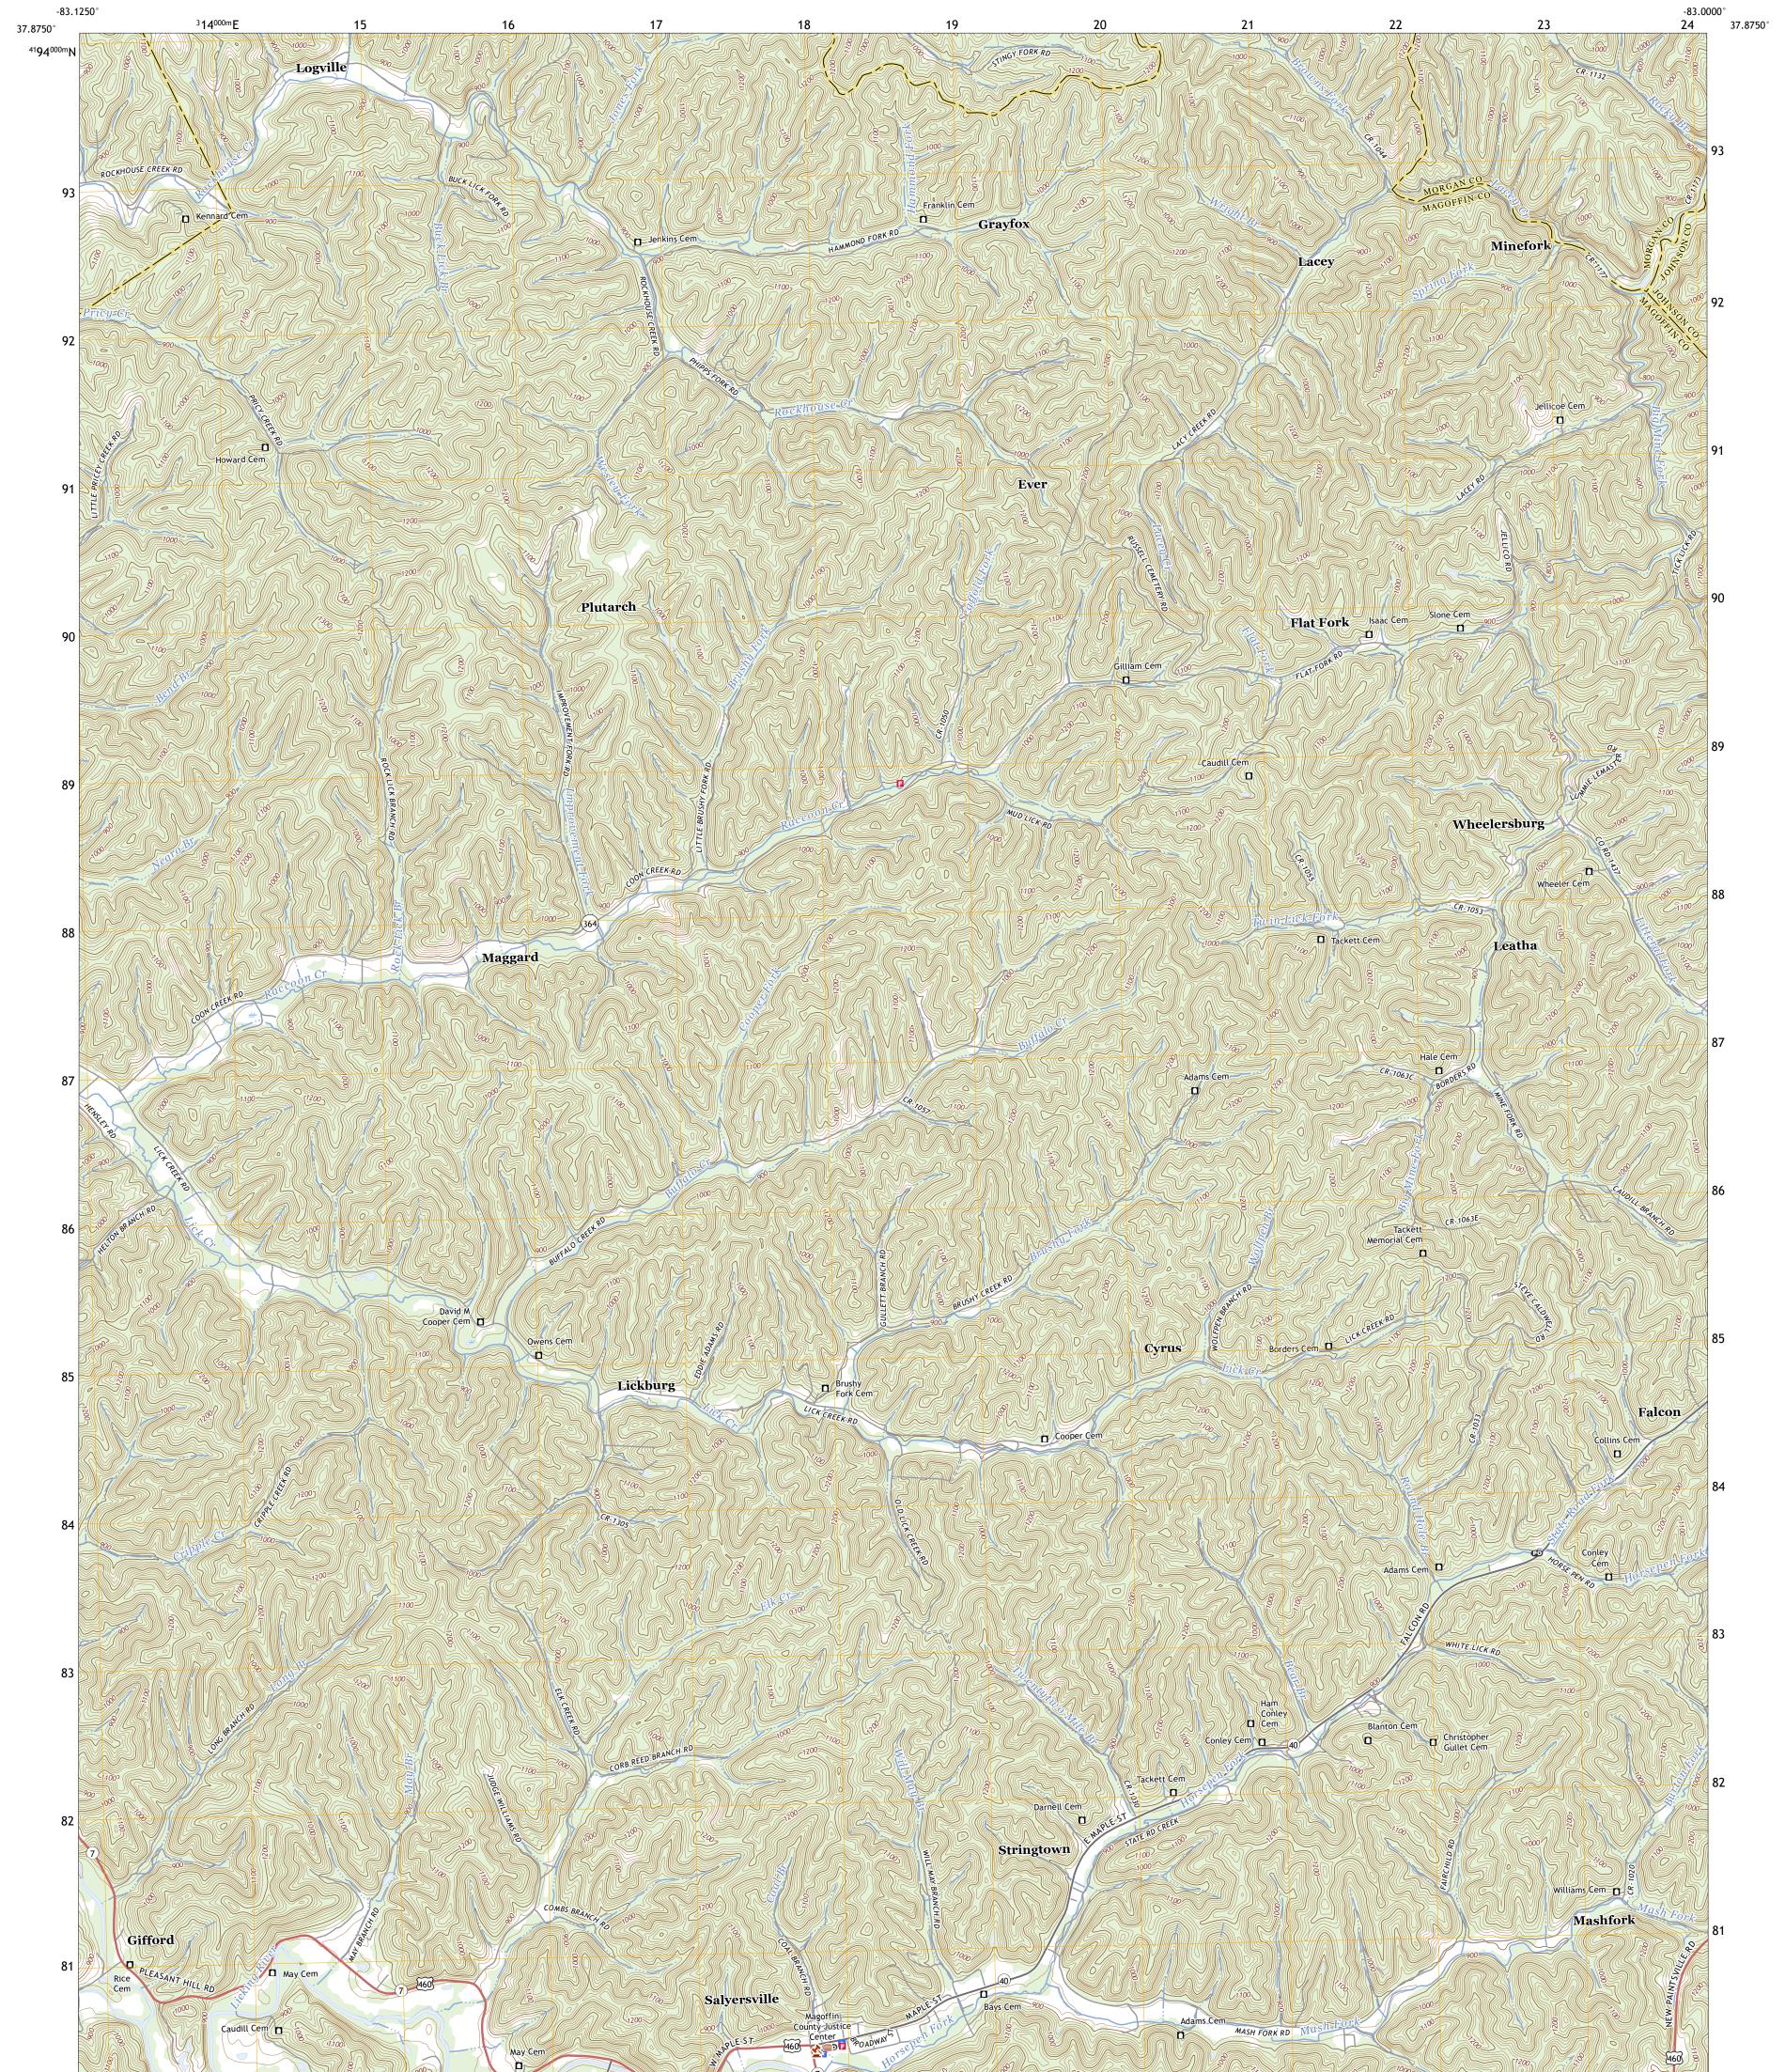

SALYERSVILLE NORTH QUADRANGLE KENTUCKY 7.5-MINUTE SERIES

Produced by the United States Geological Survey North American Datum of 1983 (NAD83) World Geodetic System of 1984 (WGS84). Projection and 1 000-meter grid:Universal Transverse Mercator, Zone 175 This map is not a legal document. Boundaries may be generalized for this map scale. Private lands within government reservations may not be shown. Obtain permission before entering private lands.