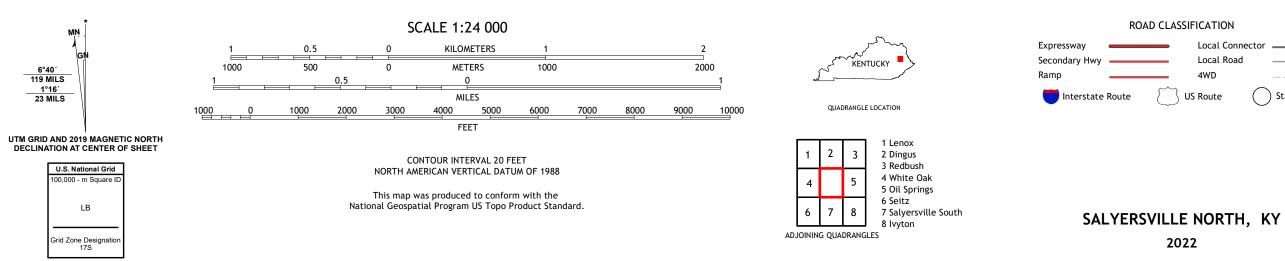

SALYERSVILLE NORTH QUADRANGLE KENTUCKY 7.5-MINUTE SERIES

Produced by the United States Geological Survey North American Datum of 1983 (NAD83) World Geodetic System of 1984 (WGS84). Projection and 1 000-meter grid:Universal Transverse Mercator, Zone 175 This map is not a legal document. Boundaries may be generalized for this map scale. Private lands within government reservations may not be shown. Obtain permission before entering private lands.

Imagery.... Roads..... Names..... Hydrography..... Contours.. Boundaries.... ..FWS Wetlands 1983 Wetlands... National Inventory

2022

Local Connector 🛛 🗕

State Route

Local Road

4WD