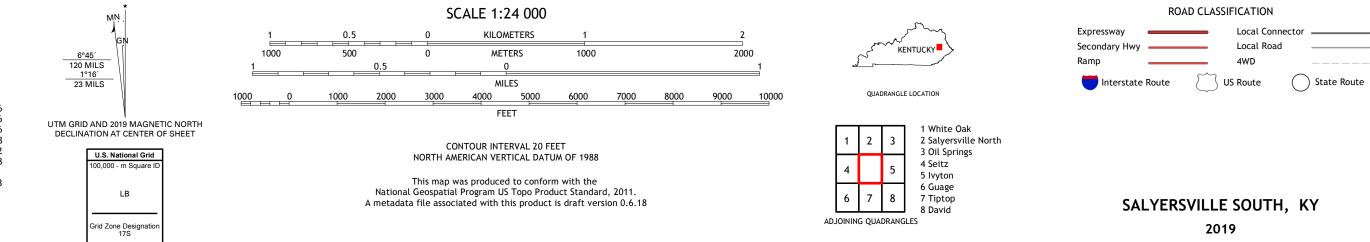

## U.S. DEPARTMENT OF THE INTERIOR U.S. GEOLOGICAL SURVEY

SALYERSVILLE SOUTH QUADRANGLE KENTUCKY 7.5-MINUTE SERIES

Produced by the United States Geological Survey North American Datum of 1983 (NAD83) World Geodetic System of 1984 (WGS84). Projection and 1 000-meter grid:Universal Transverse Mercator, Zone 175 This map is not a legal document. Boundaries may be generalized for this map scale. Private lands within government reservations may not be shown. Obtain permission before entering private lands.