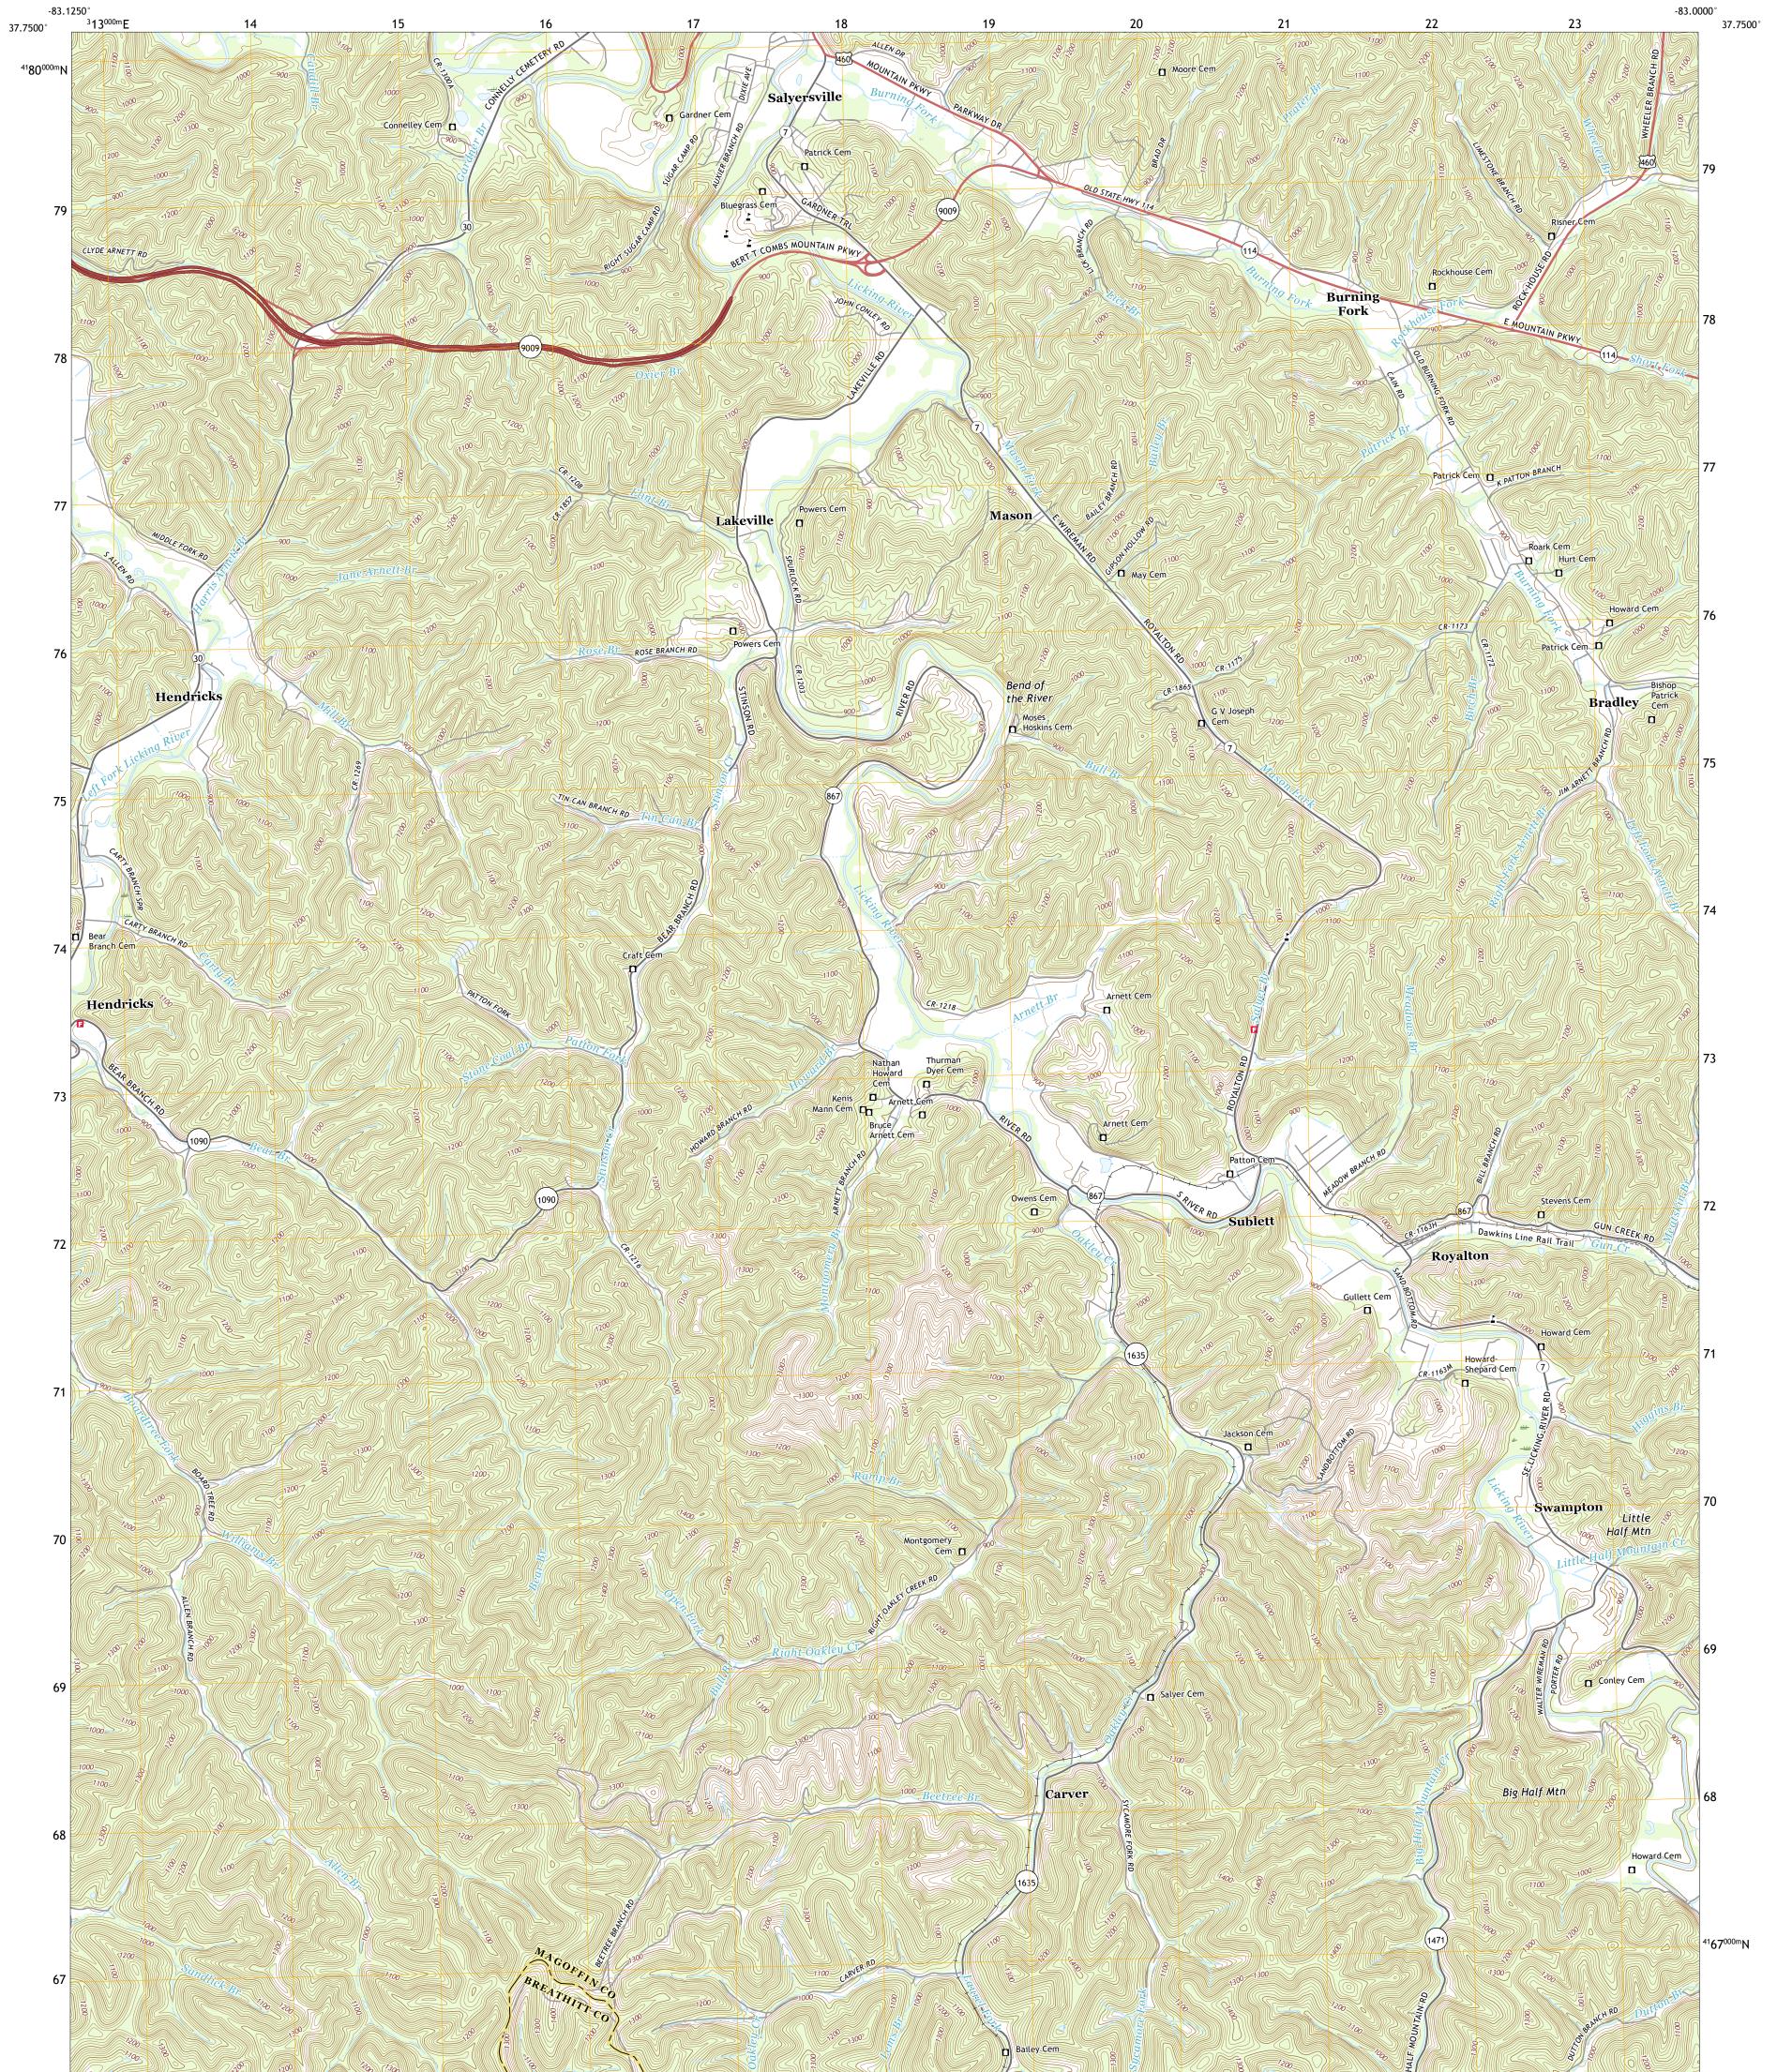

## U.S. DEPARTMENT OF THE INTERIOR U.S. GEOLOGICAL SURVEY

SALYERSVILLE SOUTH QUADRANGLE KENTUCKY 7.5-MINUTE SERIES

Produced by the United States Geological Survey North American Datum of 1983 (NAD83) World Geodetic System of 1984 (WGS84). Projection and 1 000-meter grid:Universal Transverse Mercator, Zone 175 This map is not a legal document. Boundaries may be generalized for this map scale. Private lands within government reservations may not be shown. Obtain permission before entering private lands.

 Imagery.......NAIP, May 2016 - September 2016

 Roads......U.S.
 Bureau, 2016

 Names......GNIS, 1979 - 2016

 Hydrography.....National Hydrography Dataset, 1999 - 2018

 Contours.....National Elevation Dataset, 2002

 Boundaries......Multiple sources; see metadata file 2017 - 2018

 Wetlands......FWS
 National Wetlands
 Inventory
 1983

NSN. 7643016368536 NGA REF NO. US GS X 24 K 39 547