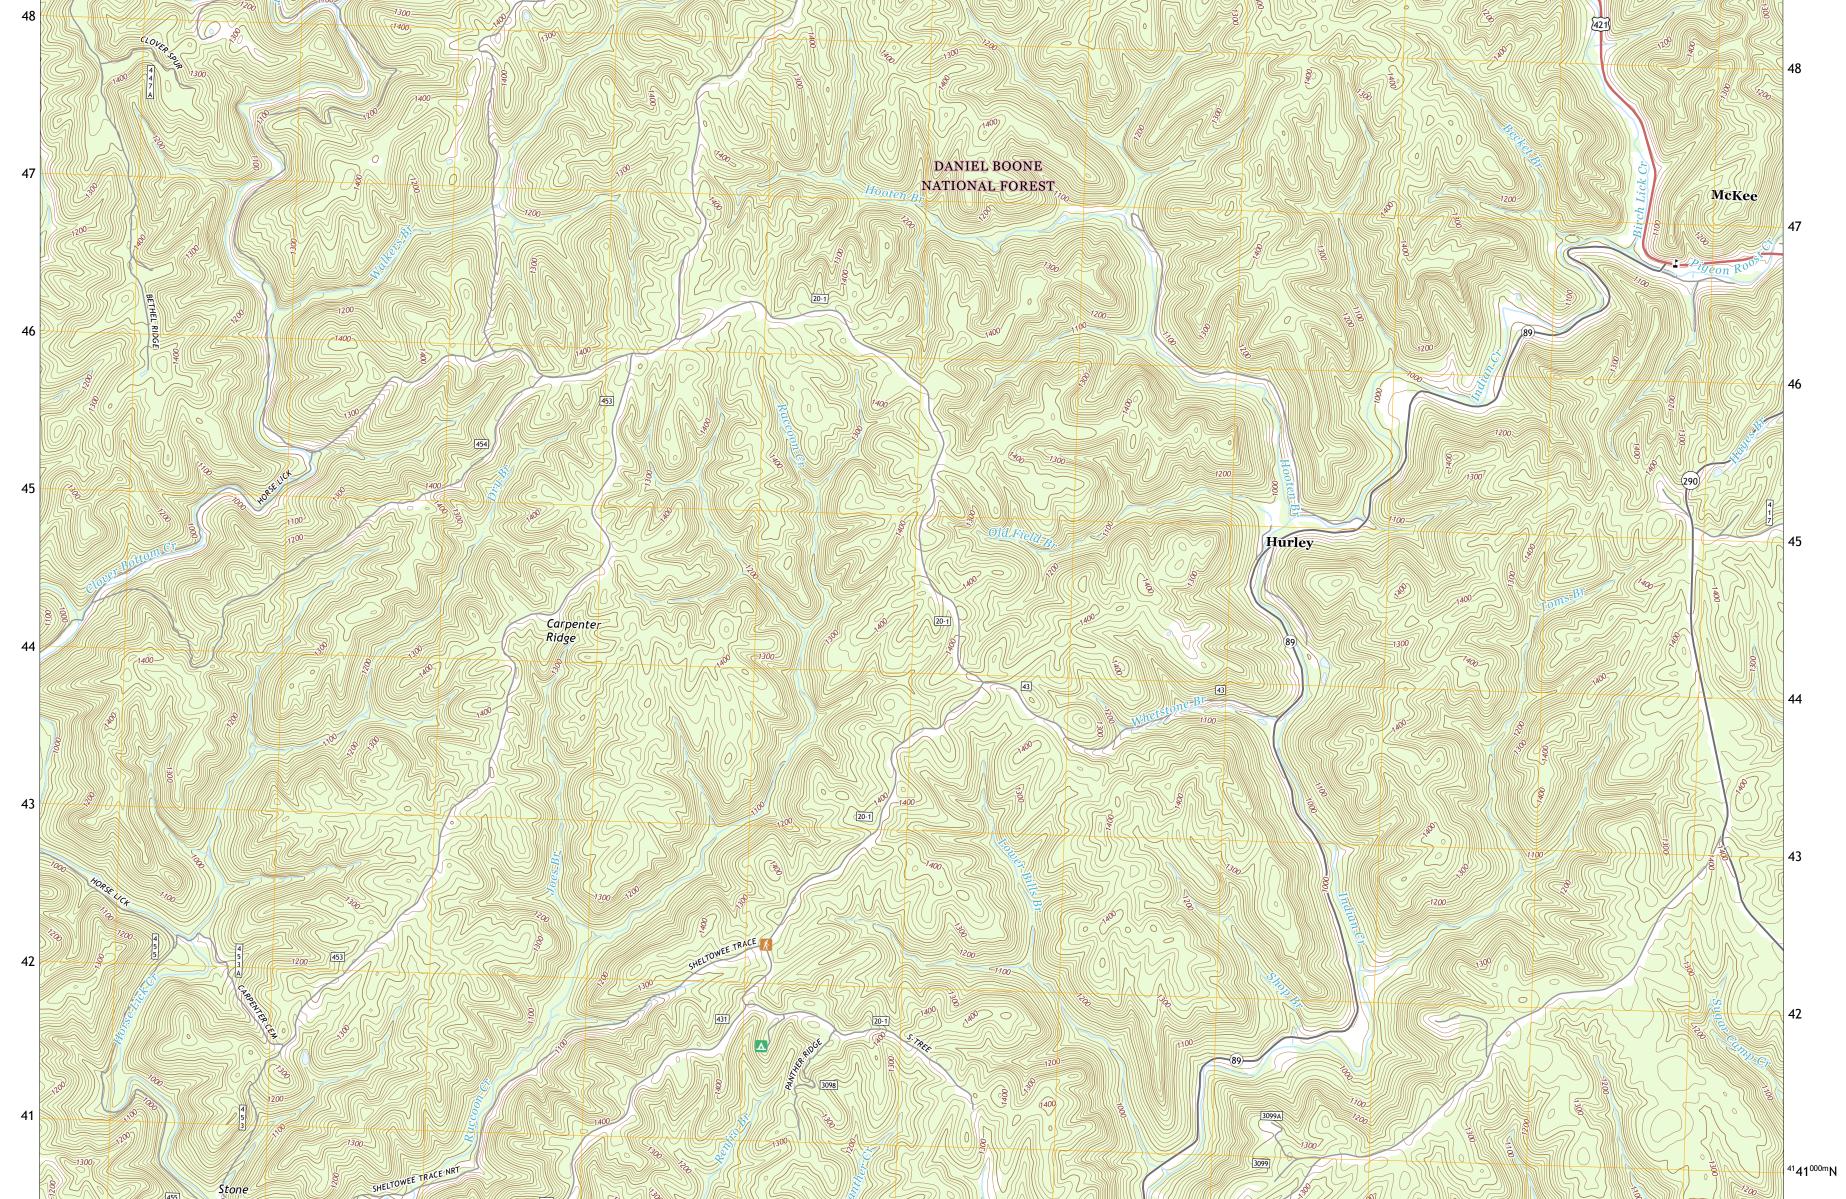

**Produced by the United States Geological Survey** North American Datum of 1983 (NAD83) World Geodetic System of 1984 (WGS84). Projection and 1 000-meter grid:Universal Transverse Mercator, Zone 16S This map is not a legal document. Boundaries may be generalized for this map scale. Private lands within government reservations may not be shown. Obtain permission before entering private lands.