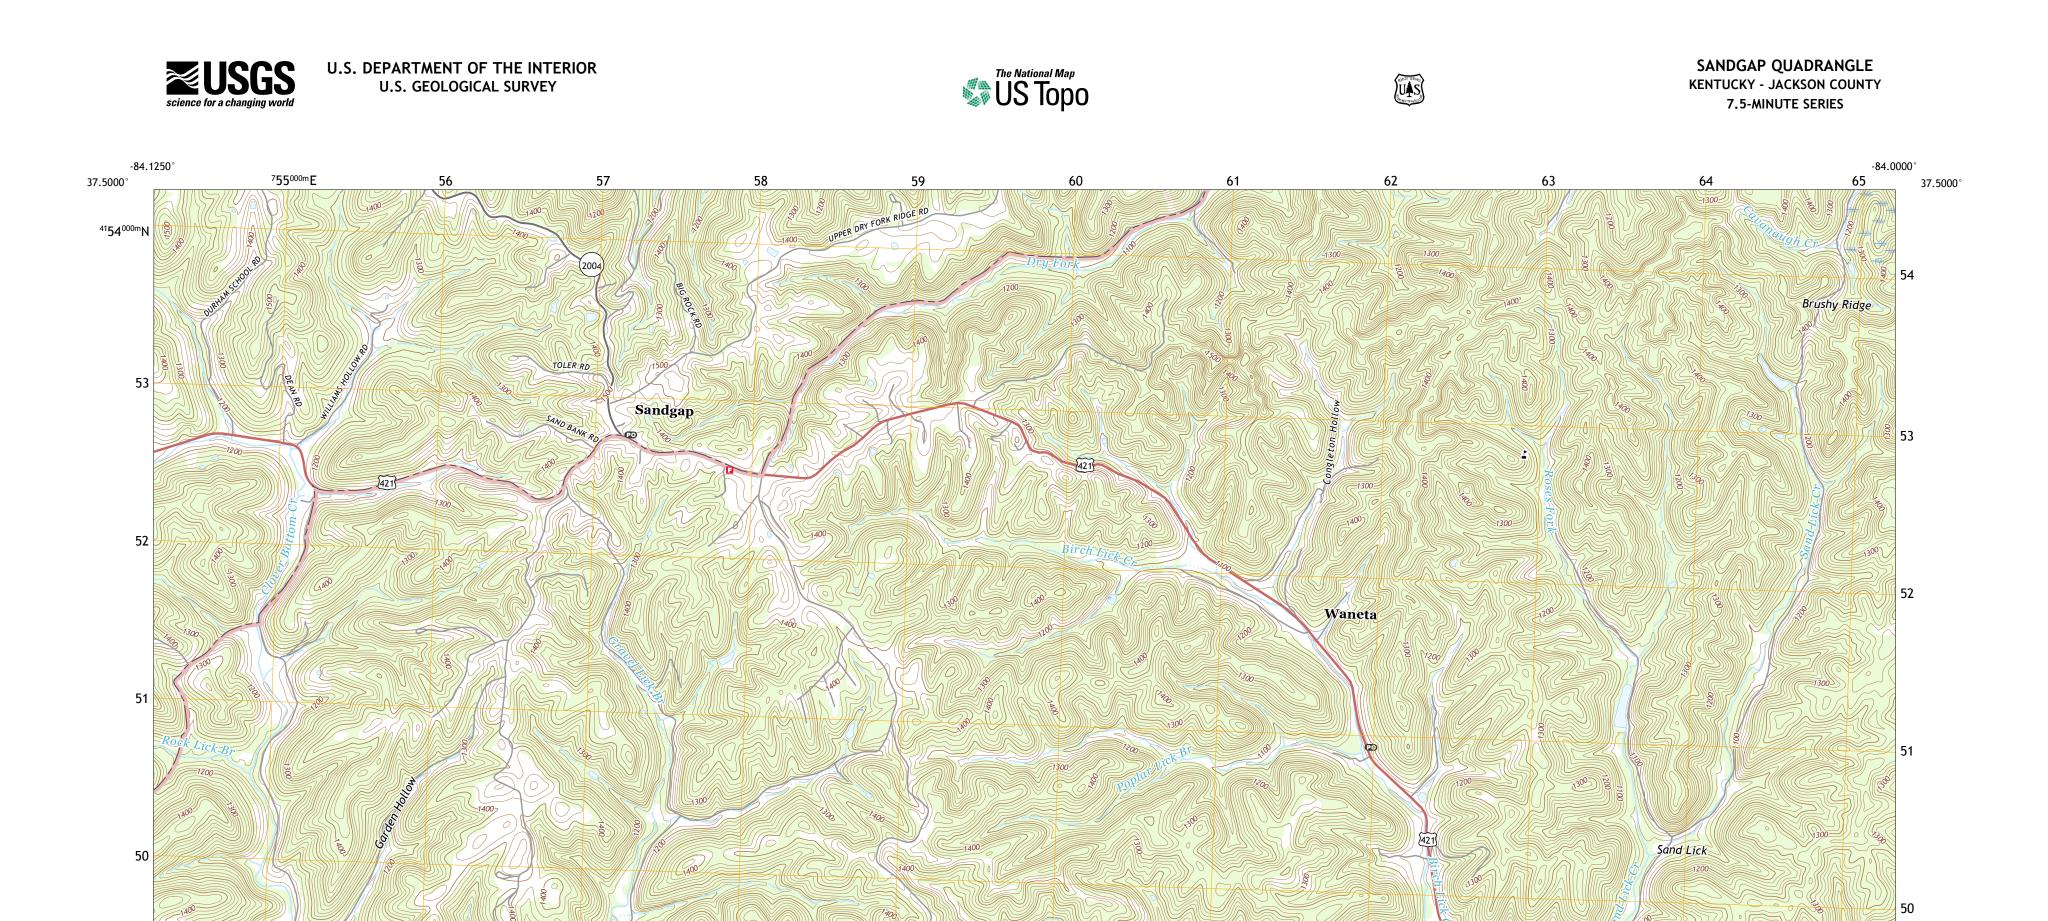

**Produced by the United States Geological Survey** North American Datum of 1983 (NAD83) World Geodetic System of 1984 (WGS84). Projection and 1 000-meter grid:Universal Transverse Mercator, Zone 16S This map is not a legal document. Boundaries may be generalized for this map scale. Private lands within government reservations may not be shown. Obtain permission before entering private lands.