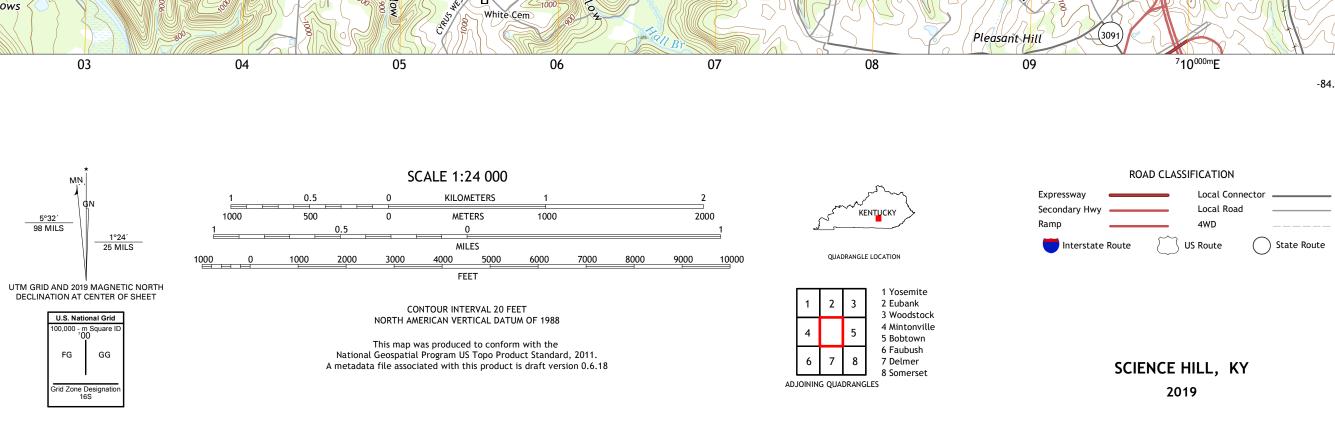

Produced by the United States Geological Survey

generalized for this map scale. Private lands within government reservations may not be shown. Obtain permission before

...NAIP, June 2016 - September 2016

U.S. Census Bureau, 2016 ......GNIS, 1979 - 2019

.....National Hydrography Dataset, 2001 - 2018 ......National Elevation Dataset, 2002 ....Multiple sources; see metadata file 2017 - 2018

Wetlands

North American Datum of 1983 (NAD83) World Geodetic System of 1984 (WGS84). Projection and 1 000-meter grid:Universal Transverse Mercator, Zone 16S

This map is not a legal document. Boundaries may be

entering private lands.

Hydrography.....

Imagery... Roads....

Names....

Boundaries...

Wetlands...