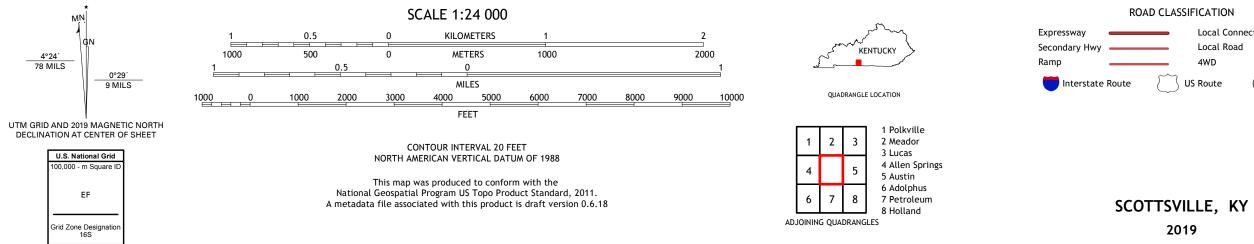

## U.S. DEPARTMENT OF THE INTERIOR U.S. GEOLOGICAL SURVEY

SCOTTSVILLE QUADRANGLE KENTUCKY - ALLEN COUNTY 7.5-MINUTE SERIES

Produced by the United States Geological Survey North American Datum of 1983 (NAD83) World Geodetic System of 1984 (WGS84). Projection and 1 000-meter grid:Universal Transverse Mercator, Zone 16S This map is not a legal document. Boundaries may be generalized for this map scale. Private lands within government reservations may not be shown. Obtain permission before entering private lands.

Imagery.... Roads..... Names..... Hydrography..... Contours..... Boundaries.....Mu Wetlands... ..FWS National Wetlands 1980 Inventory

ROAD CLASSIFICATION Local Connector Local Road \_\_\_\_\_ 4WD US Route State Route