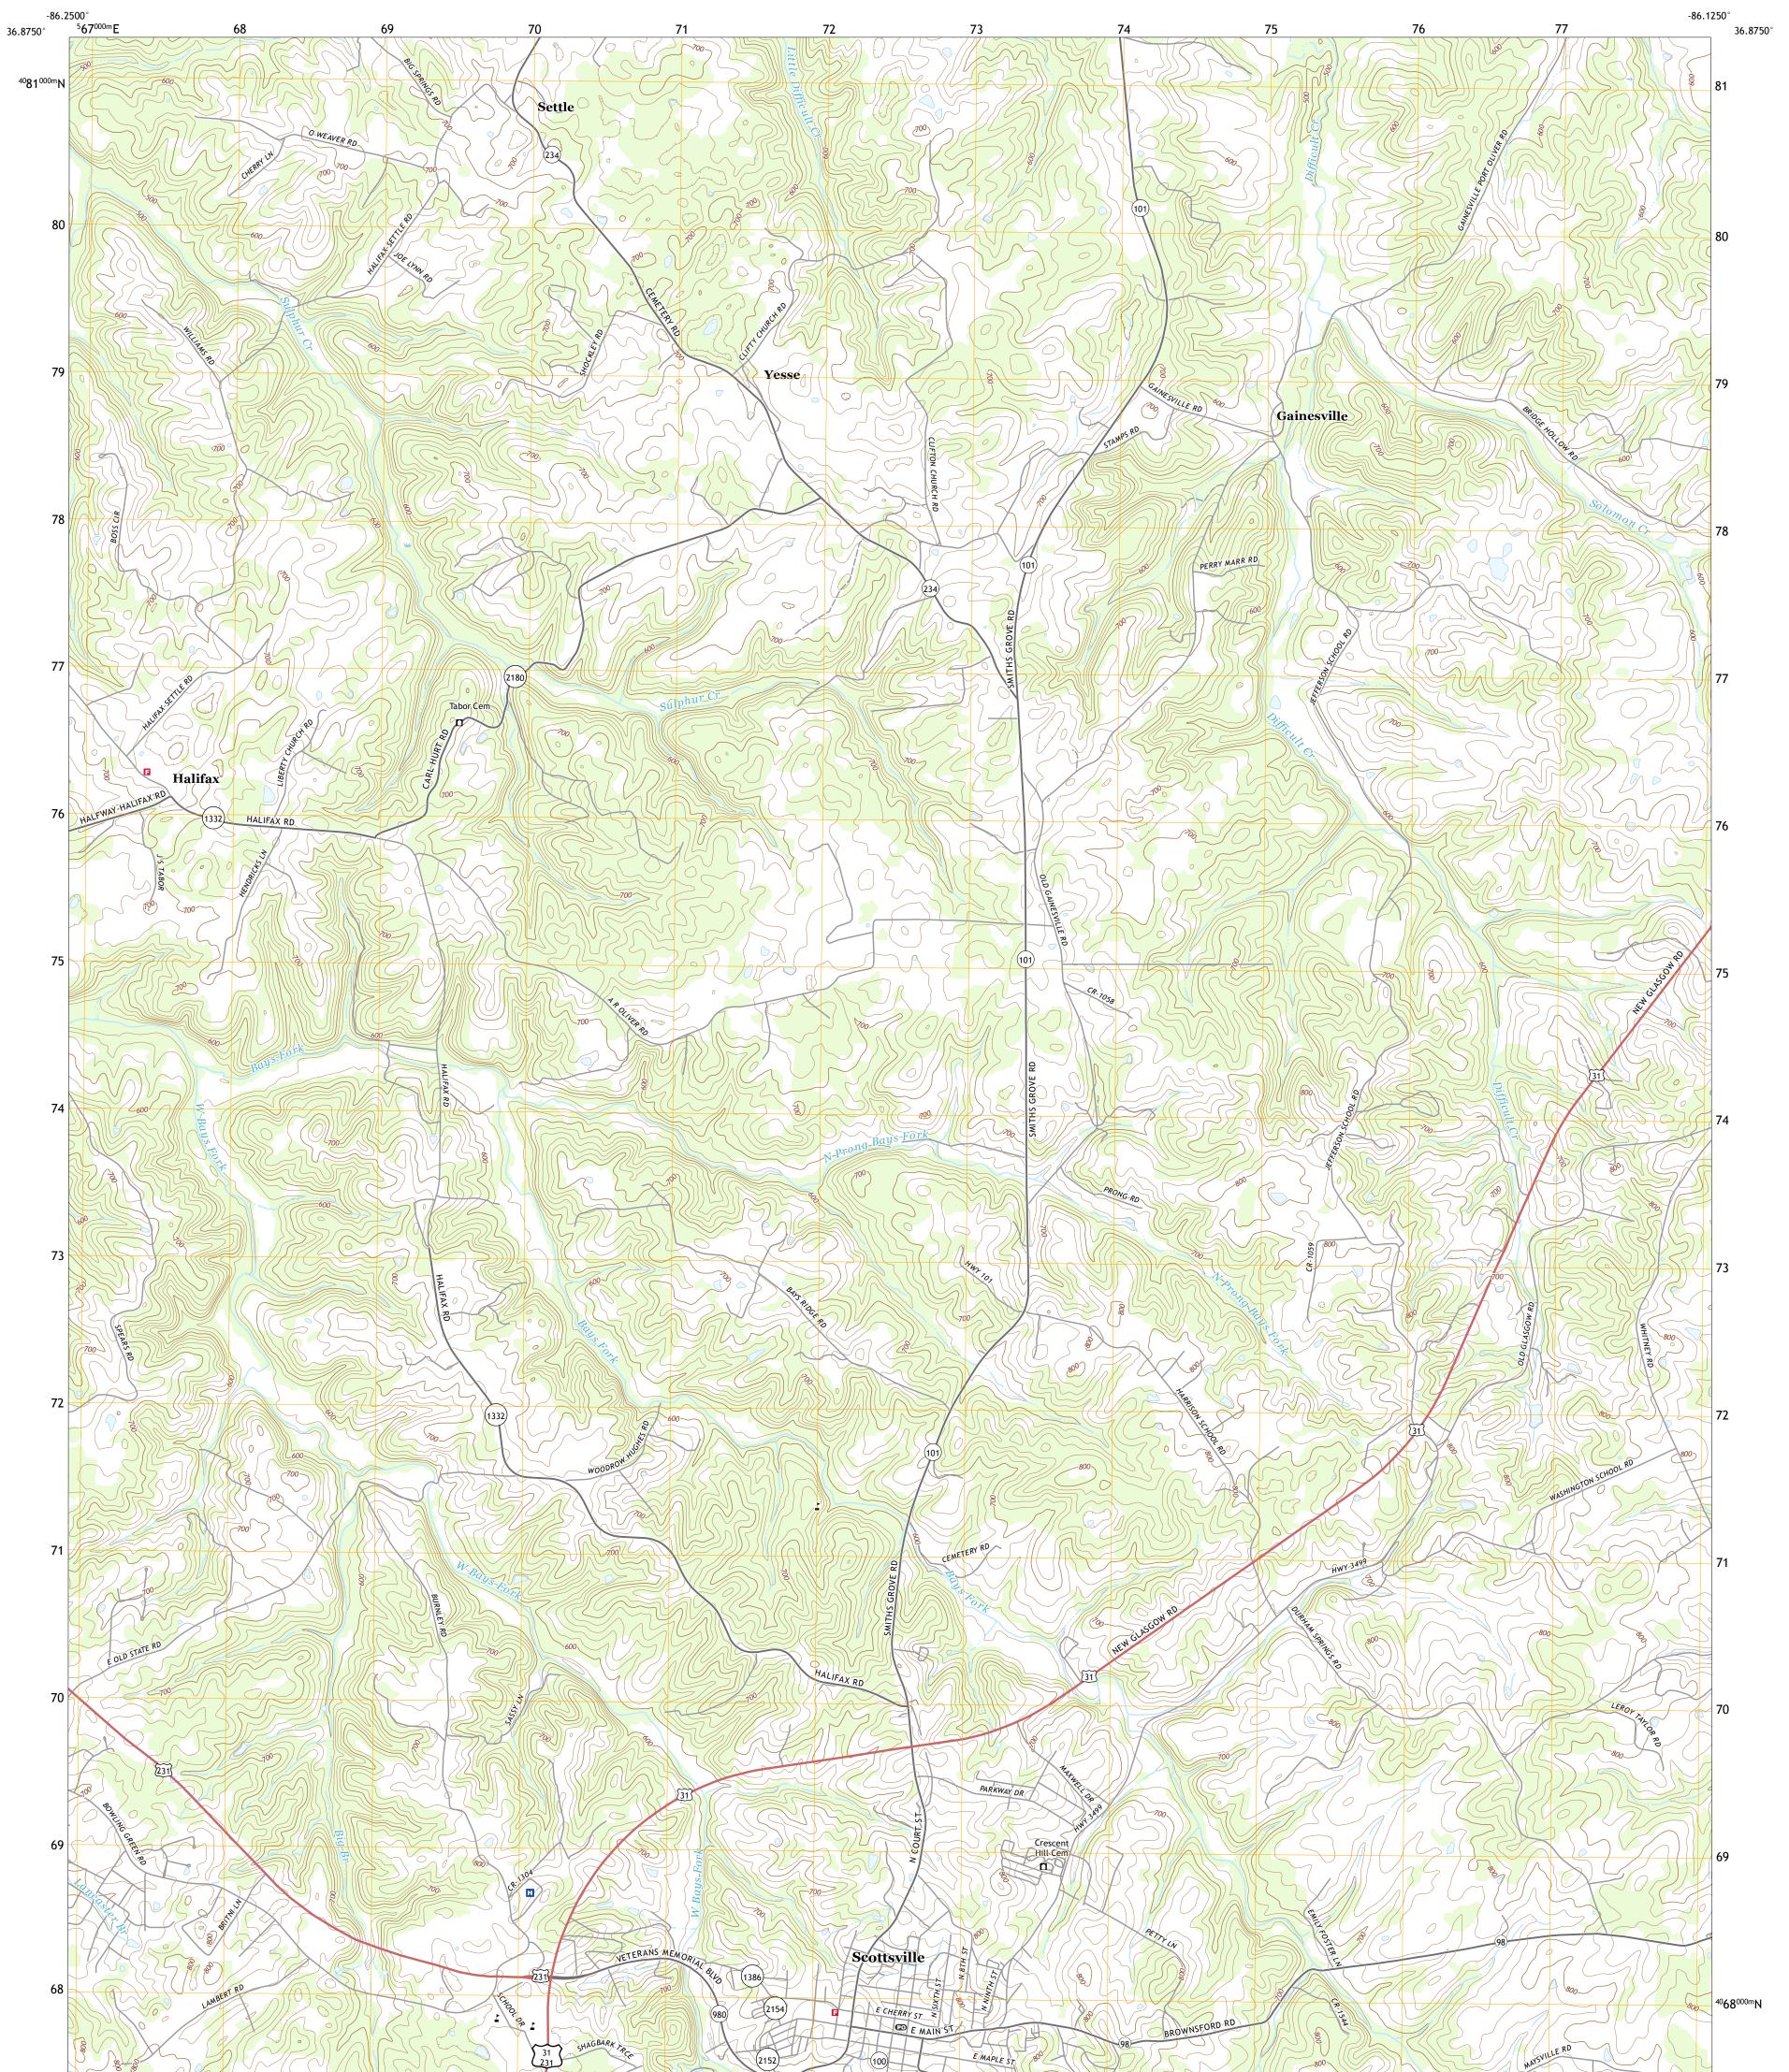

## U.S. DEPARTMENT OF THE INTERIOR U.S. GEOLOGICAL SURVEY

SCOTTSVILLE QUADRANGLE KENTUCKY - ALLEN COUNTY 7.5-MINUTE SERIES

Produced by the United States Geological Survey North American Datum of 1983 (NAD83) World Geodetic System of 1984 (WGS84). Projection and 1 000-meter grid:Universal Transverse Mercator, Zone 16S This map is not a legal document. Boundaries may be generalized for this map scale. Private lands within government reservations may not be shown. Obtain permission before entering private lands.