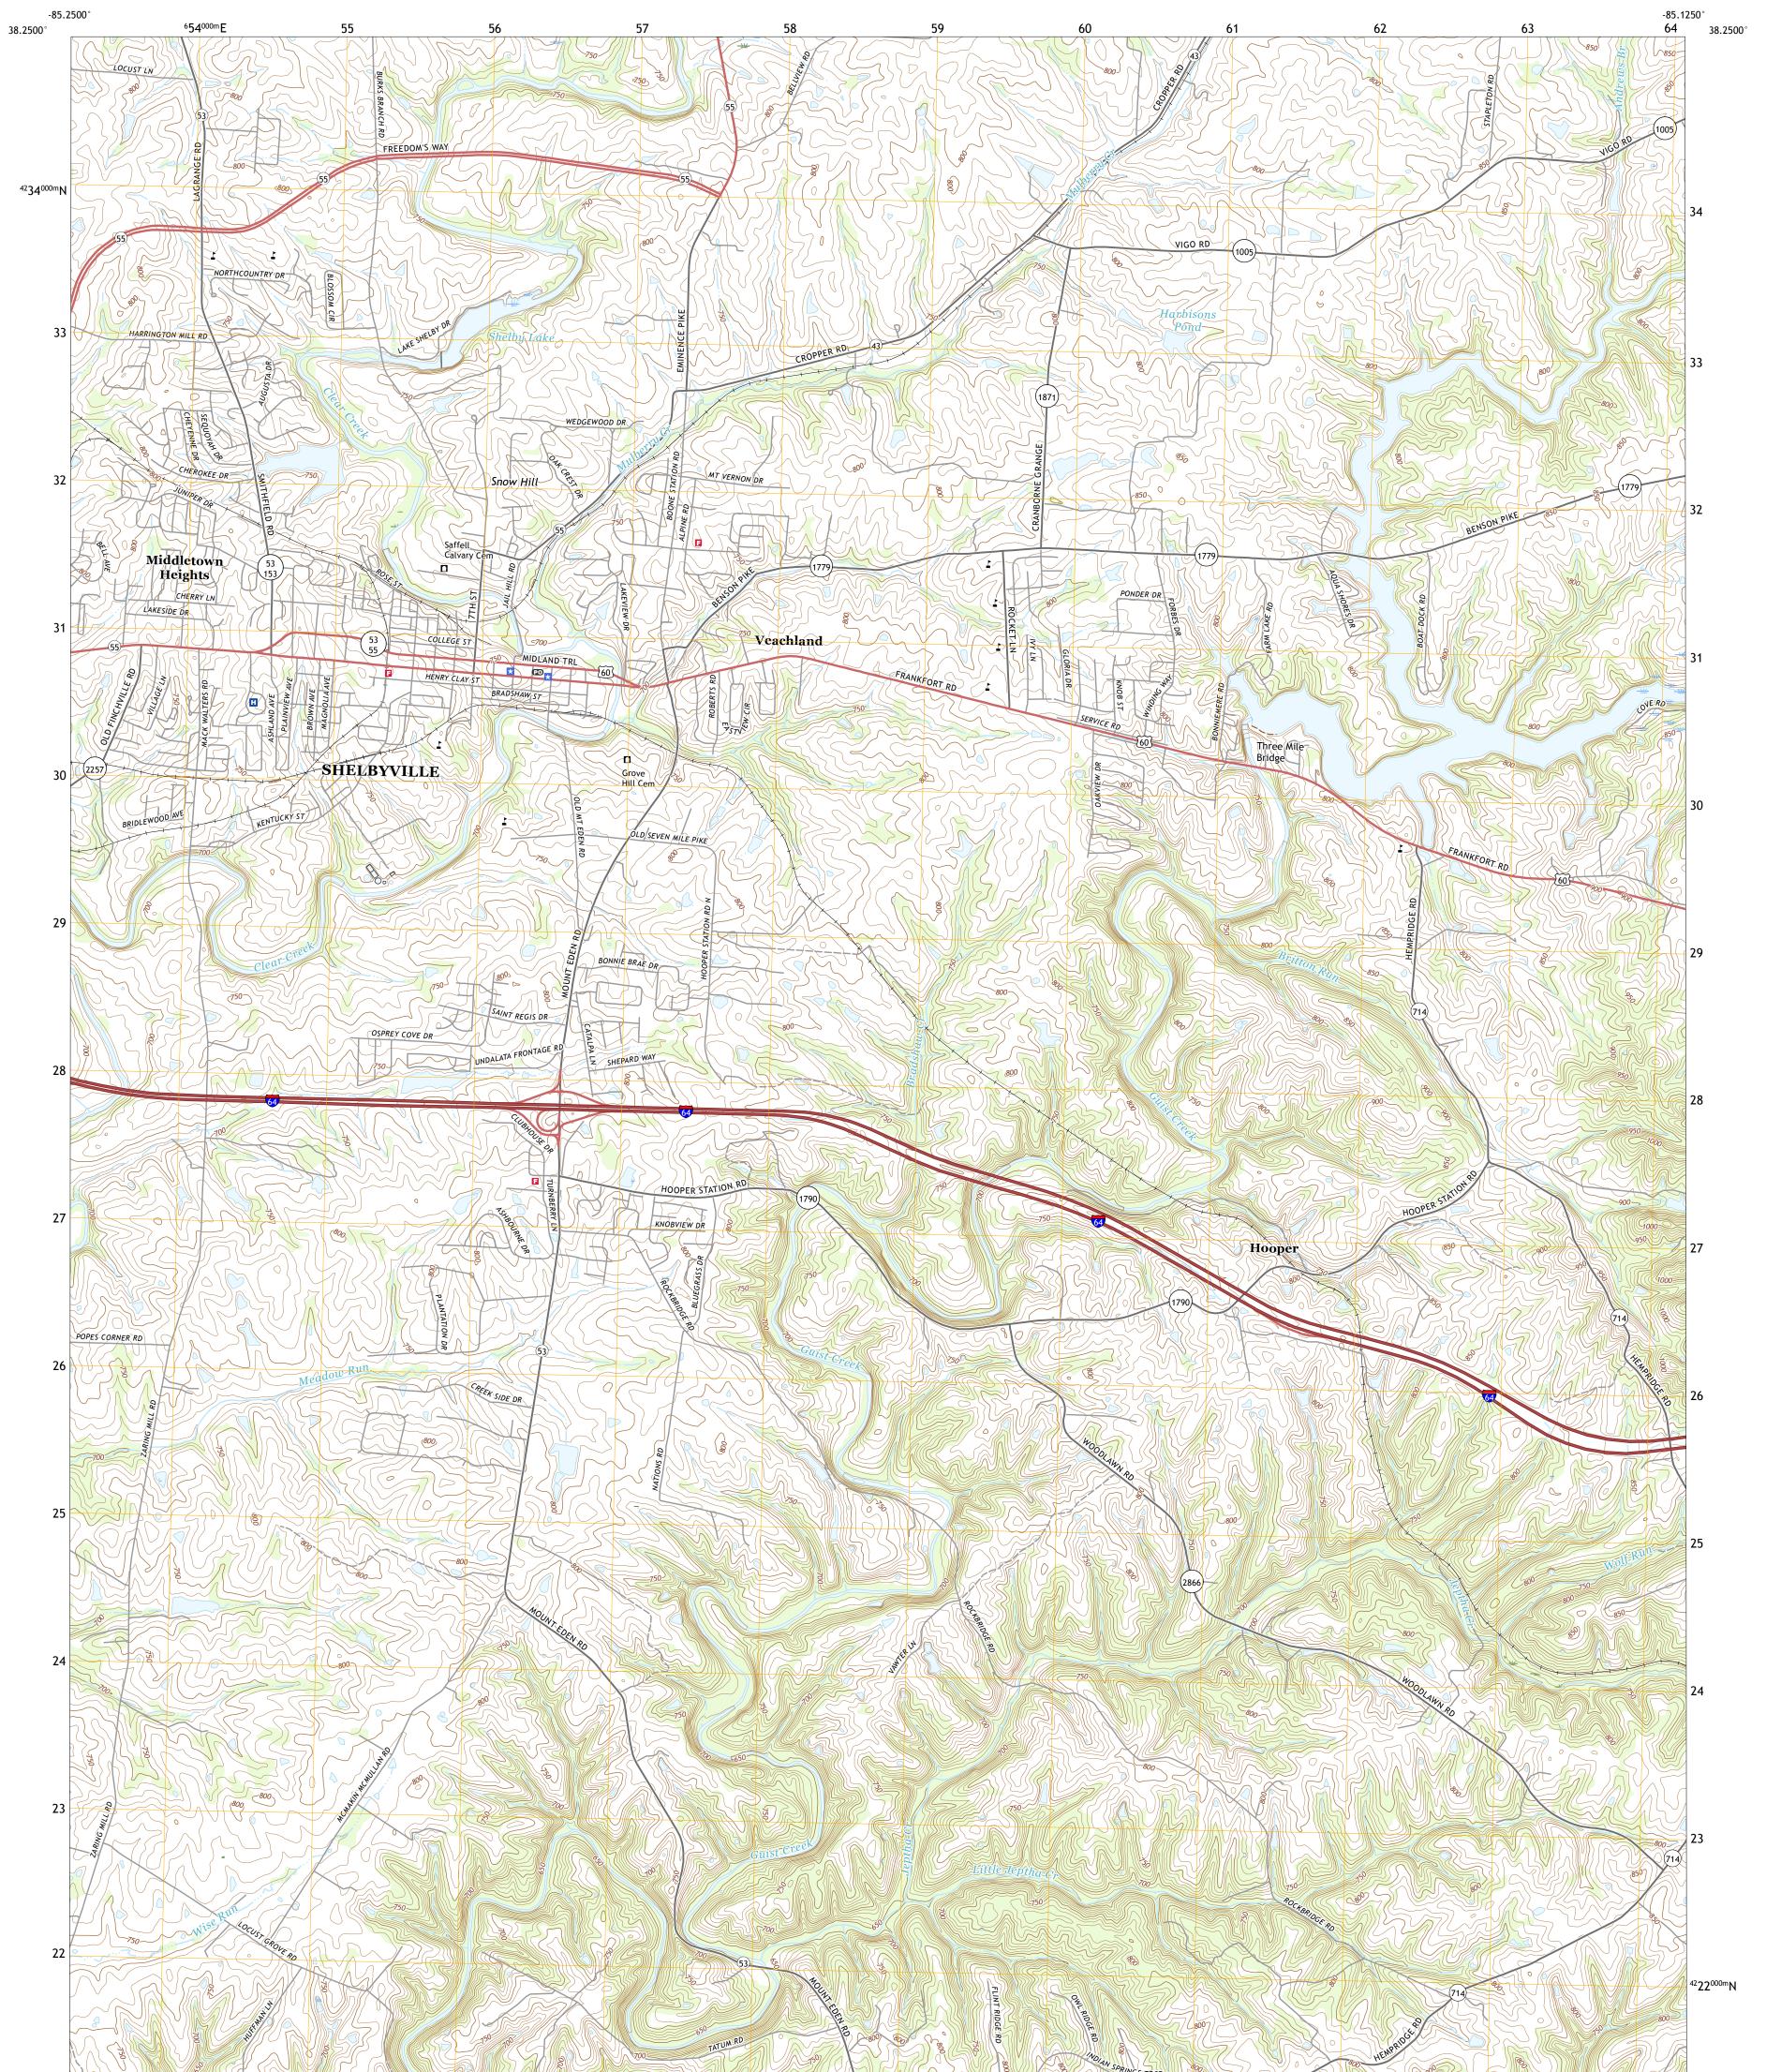

## U.S. DEPARTMENT OF THE INTERIOR U.S. GEOLOGICAL SURVEY

SHELBYVILLE QUADRANGLE KENTUCKY - SHELBY COUNTY 7.5-MINUTE SERIES

Produced by the United States Geological Survey North American Datum of 1983 (NAD83) World Geodetic System of 1984 (WGS84). Projection and 1 000-meter grid:Universal Transverse Mercator, Zone 16S This map is not a legal document. Boundaries may be generalized for this map scale. Private lands within government reservations may not be shown. Obtain permission before entering private lands.

Imagery......NAIP, May 2016 - September 2016<br/>Roads......U.S. Census Bureau, 2016<br/>Names......GNIS, 1979 - 2018<br/>Hydrography.....National Hydrography Dataset, 2001 - 2018<br/>Contours.....National Elevation Dataset, 2002<br/>Boundaries.....Multiple sources; see metadata file 2017 - 2018<br/>Wetlands.....FWS National Wetlands Inventory 1985