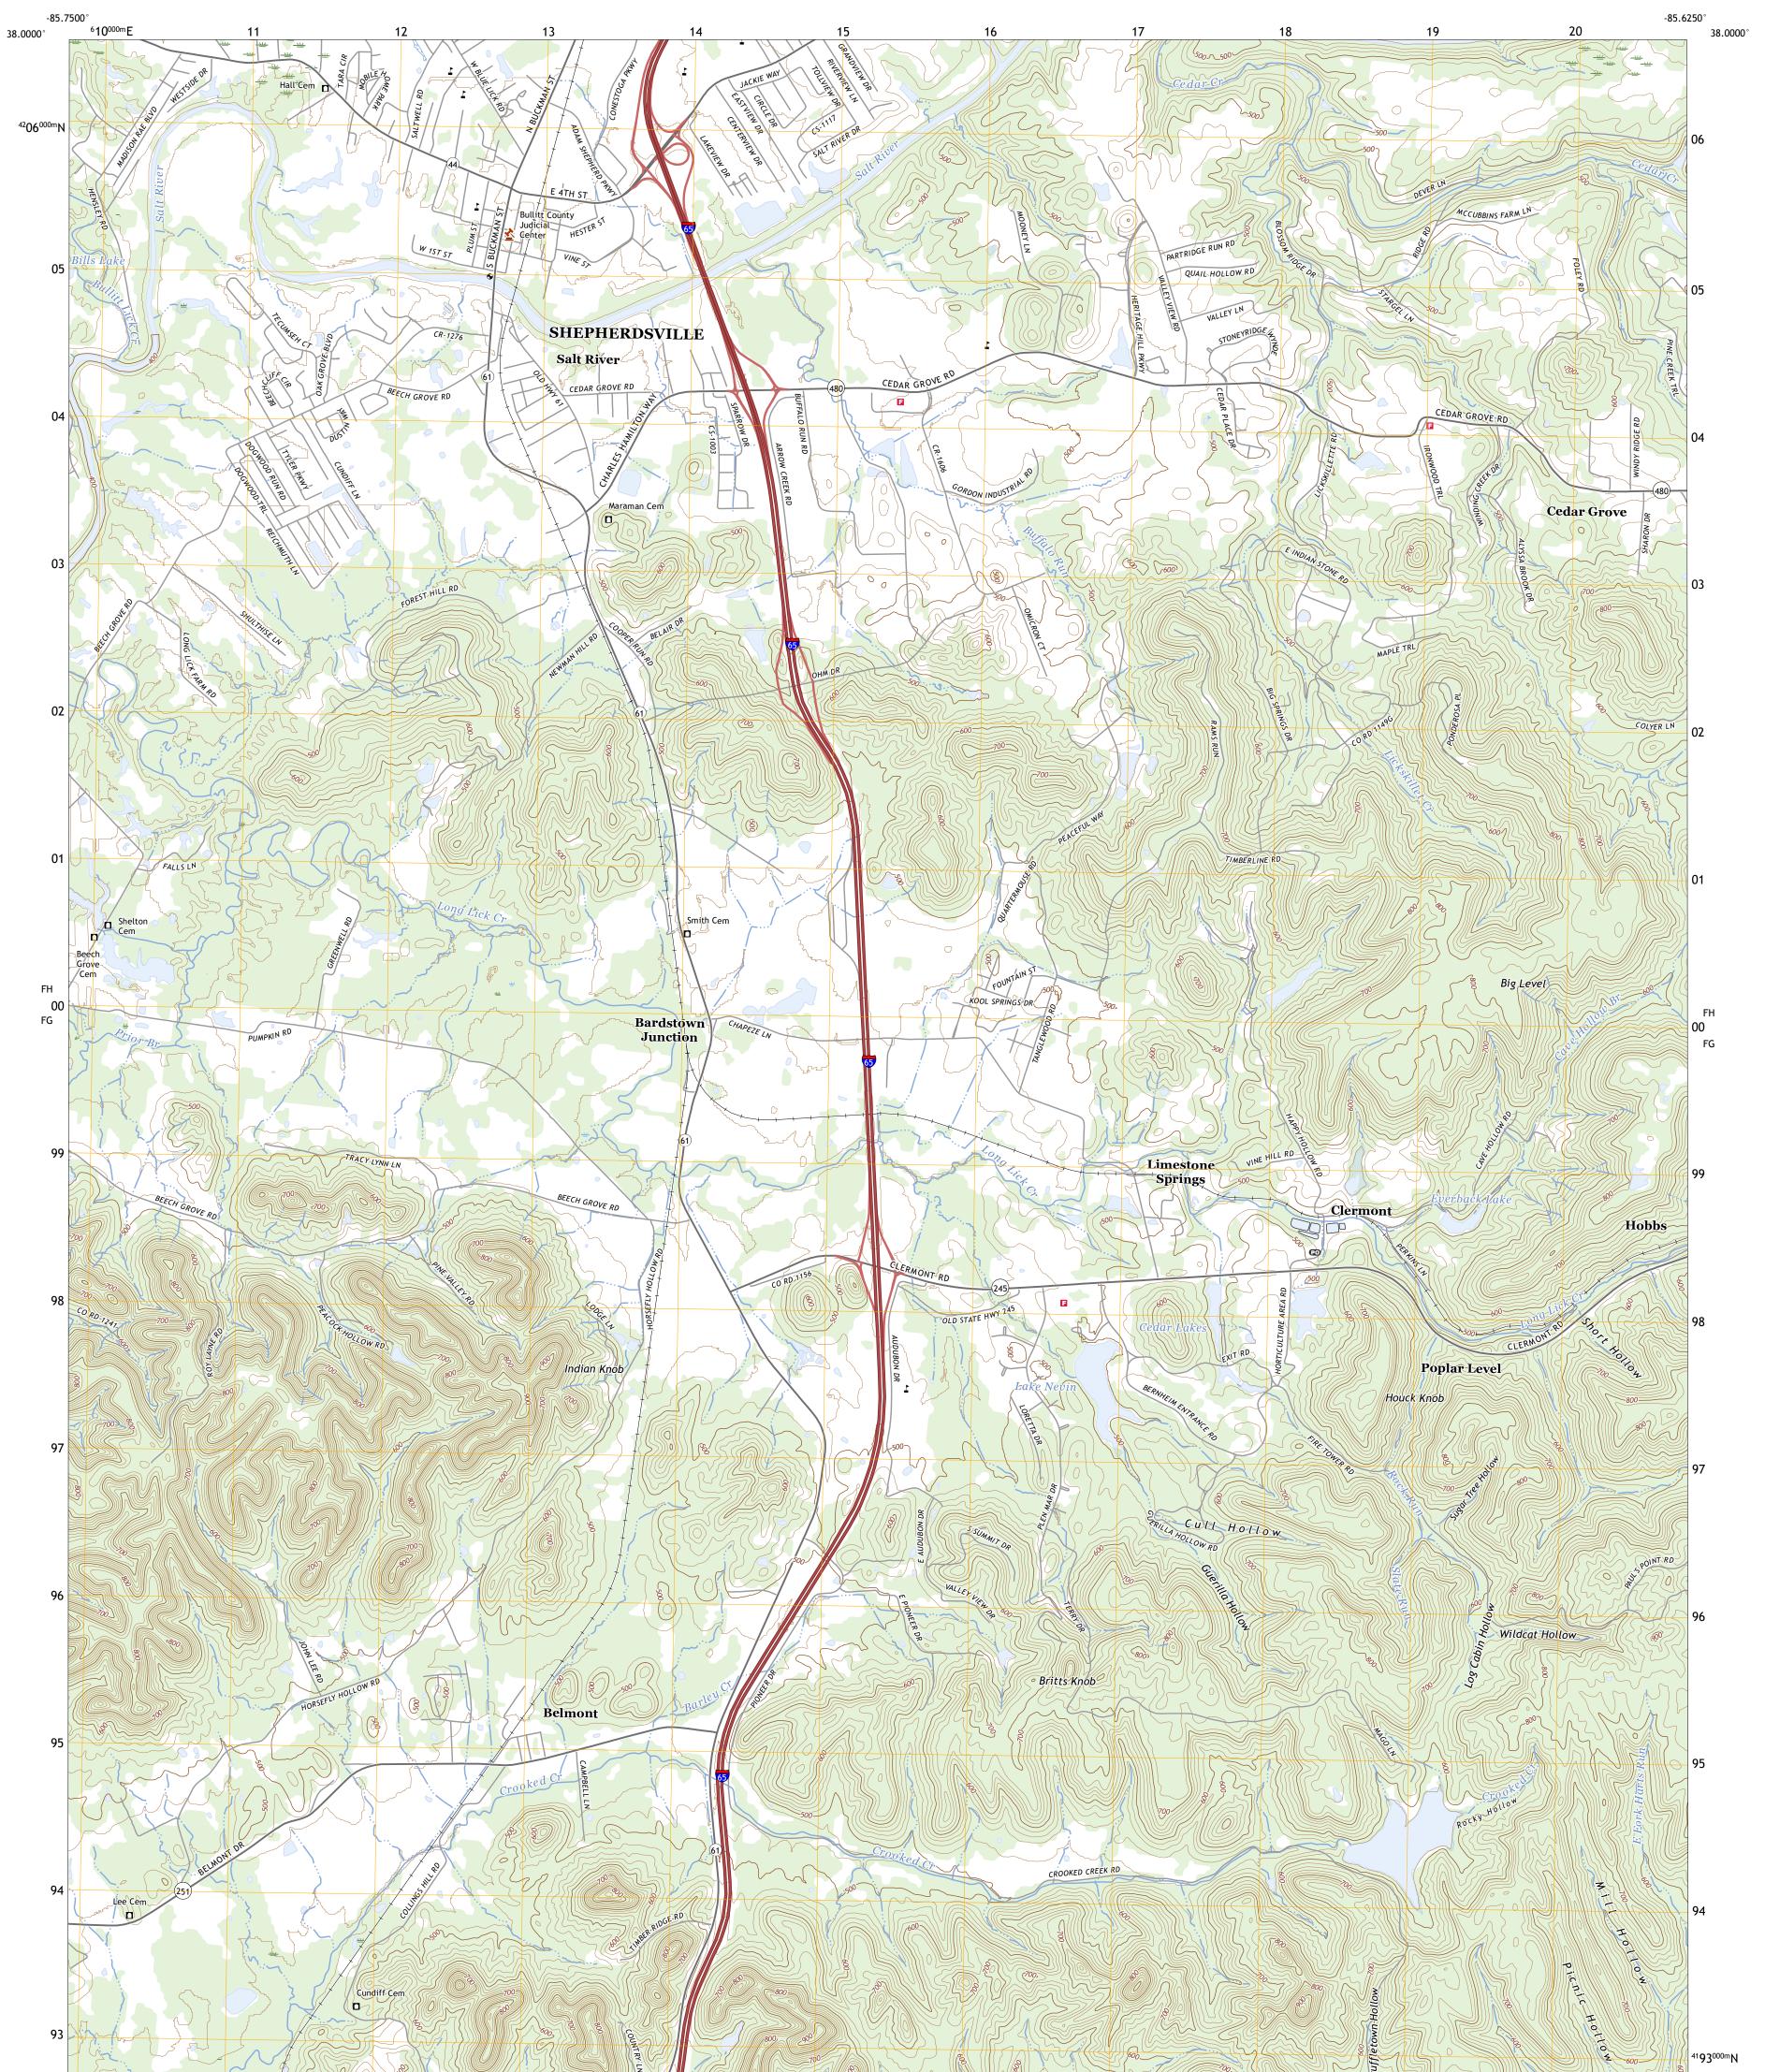

## U.S. DEPARTMENT OF THE INTERIOR U.S. GEOLOGICAL SURVEY

SHEPHERDSVILLE QUADRANGLE KENTUCKY - BULLITT COUNTY 7.5-MINUTE SERIES

Produced by the United States Geological Survey North American Datum of 1983 (NAD83) World Geodetic System of 1984 (WGS84). Projection and 1 000-meter grid:Universal Transverse Mercator, Zone 165 This map is not a legal document. Boundaries may be generalized for this map scale. Private lands within government reservations may not be shown. Obtain permission before entering private lands.