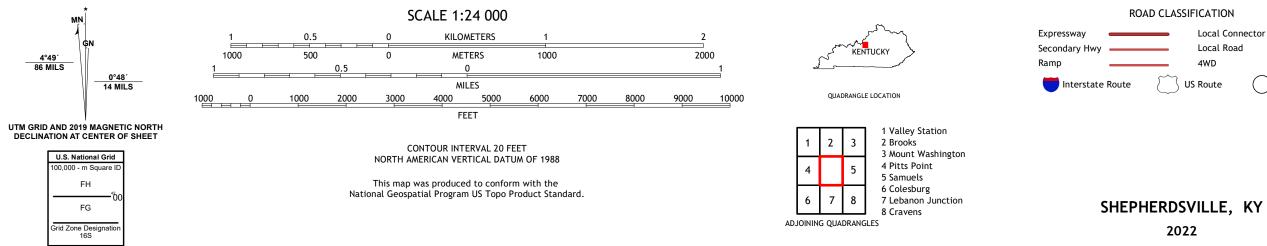

## U.S. DEPARTMENT OF THE INTERIOR U.S. GEOLOGICAL SURVEY

SHEPHERDSVILLE QUADRANGLE KENTUCKY - BULLITT COUNTY 7.5-MINUTE SERIES

Produced by the United States Geological Survey North American Datum of 1983 (NAD83) World Geodetic System of 1984 (WGS84). Projection and 1 000-meter grid:Universal Transverse Mercator, Zone 165 This map is not a legal document. Boundaries may be generalized for this map scale. Private lands within government reservations may not be shown. Obtain permission before entering private lands.