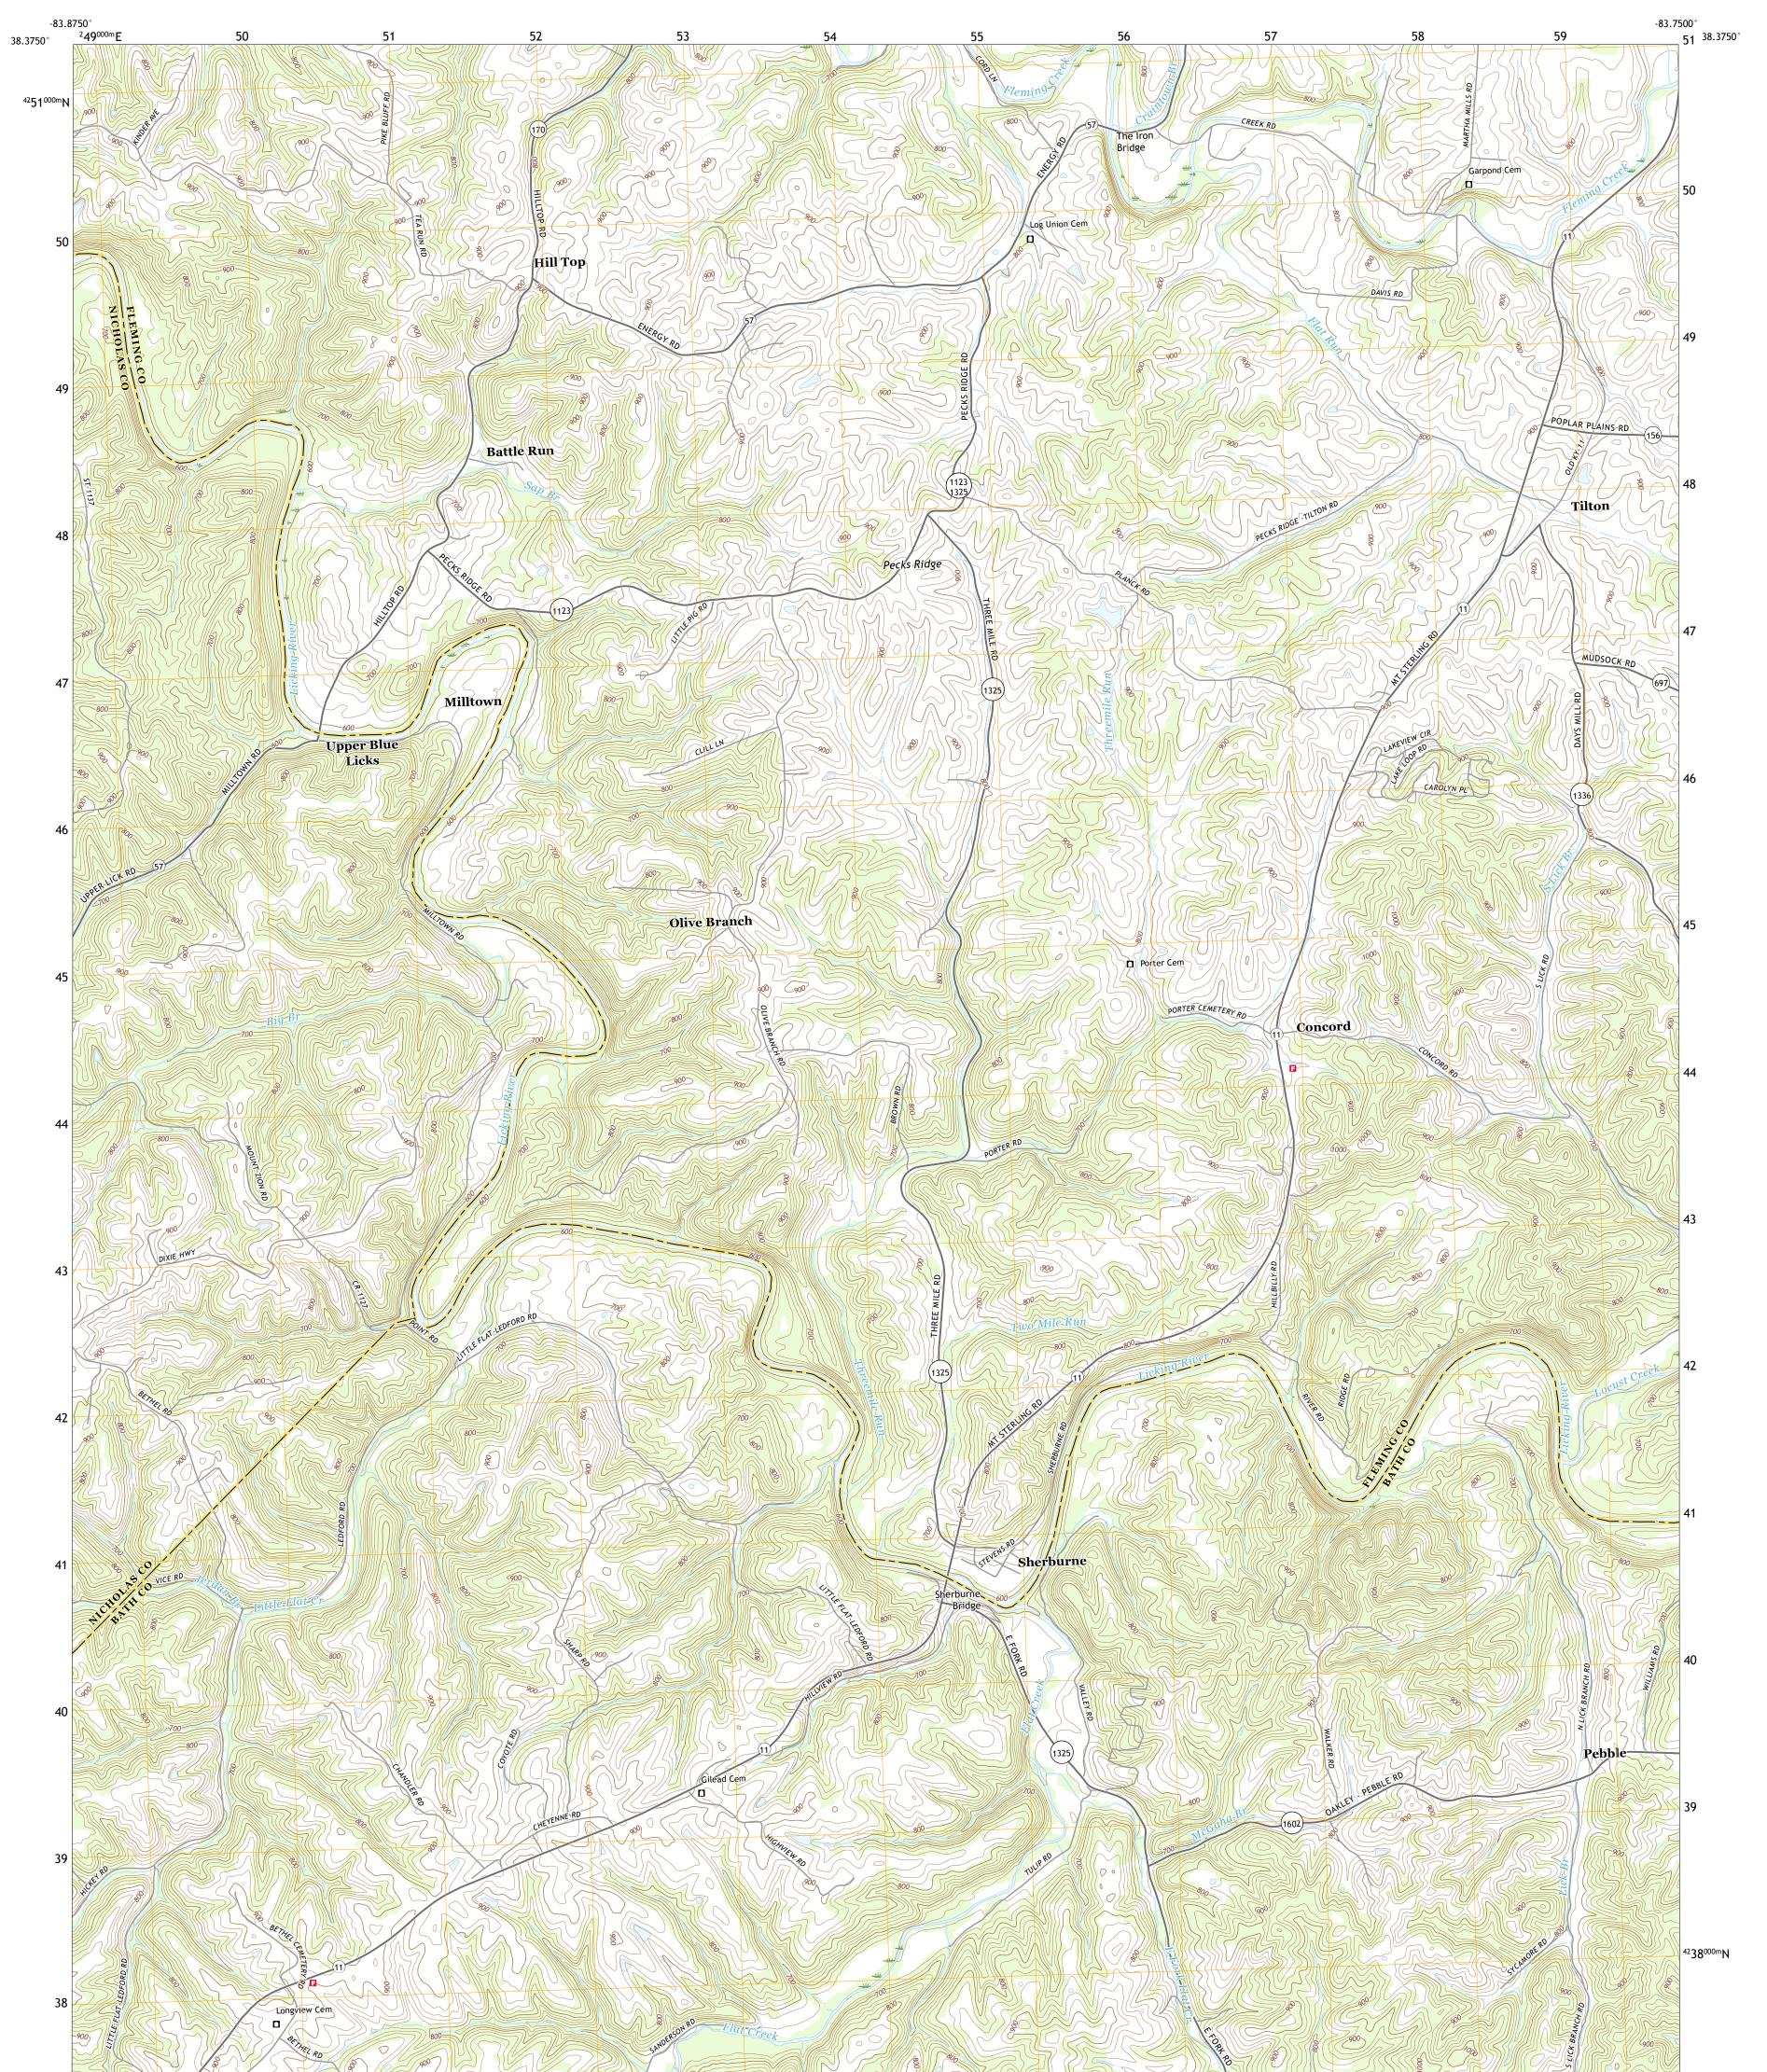

## U.S. DEPARTMENT OF THE INTERIOR U.S. GEOLOGICAL SURVEY

SHERBURNE QUADRANGLE KENTUCKY 7.5-MINUTE SERIES

Produced by the United States Geological Survey North American Datum of 1983 (NAD83) World Geodetic System of 1984 (WGS84). Projection and 1 000-meter grid:Universal Transverse Mercator, Zone 175 This map is not a legal document. Boundaries may be generalized for this map scale. Private lands within government reservations may not be shown. Obtain permission before entering private lands.