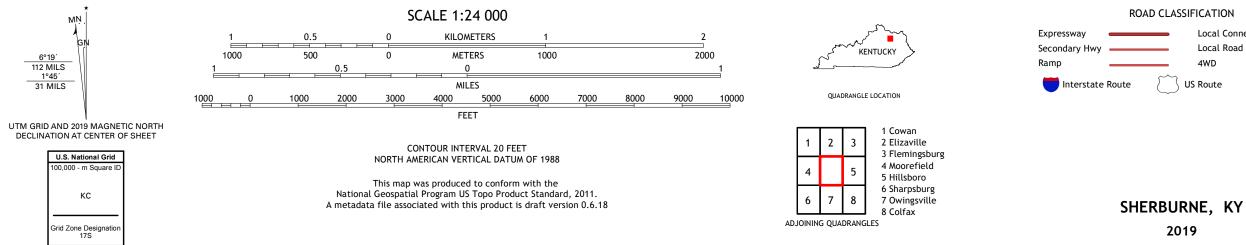

## U.S. DEPARTMENT OF THE INTERIOR U.S. GEOLOGICAL SURVEY

SHERBURNE QUADRANGLE KENTUCKY 7.5-MINUTE SERIES

Produced by the United States Geological Survey North American Datum of 1983 (NAD83) World Geodetic System of 1984 (WGS84). Projection and 1 000-meter grid:Universal Transverse Mercator, Zone 175 This map is not a legal document. Boundaries may be generalized for this map scale. Private lands within government reservations may not be shown. Obtain permission before entering private lands.

Imagery.... Roads..... Names..... Hydrography..... Contours.... Boundaries... Wetlands... ..FWS Wetlands 1985 National Inventory

ROAD CLASSIFICATION Local Connector Local Road \_\_\_\_\_ 4WD US Route State Route lnterstate Route