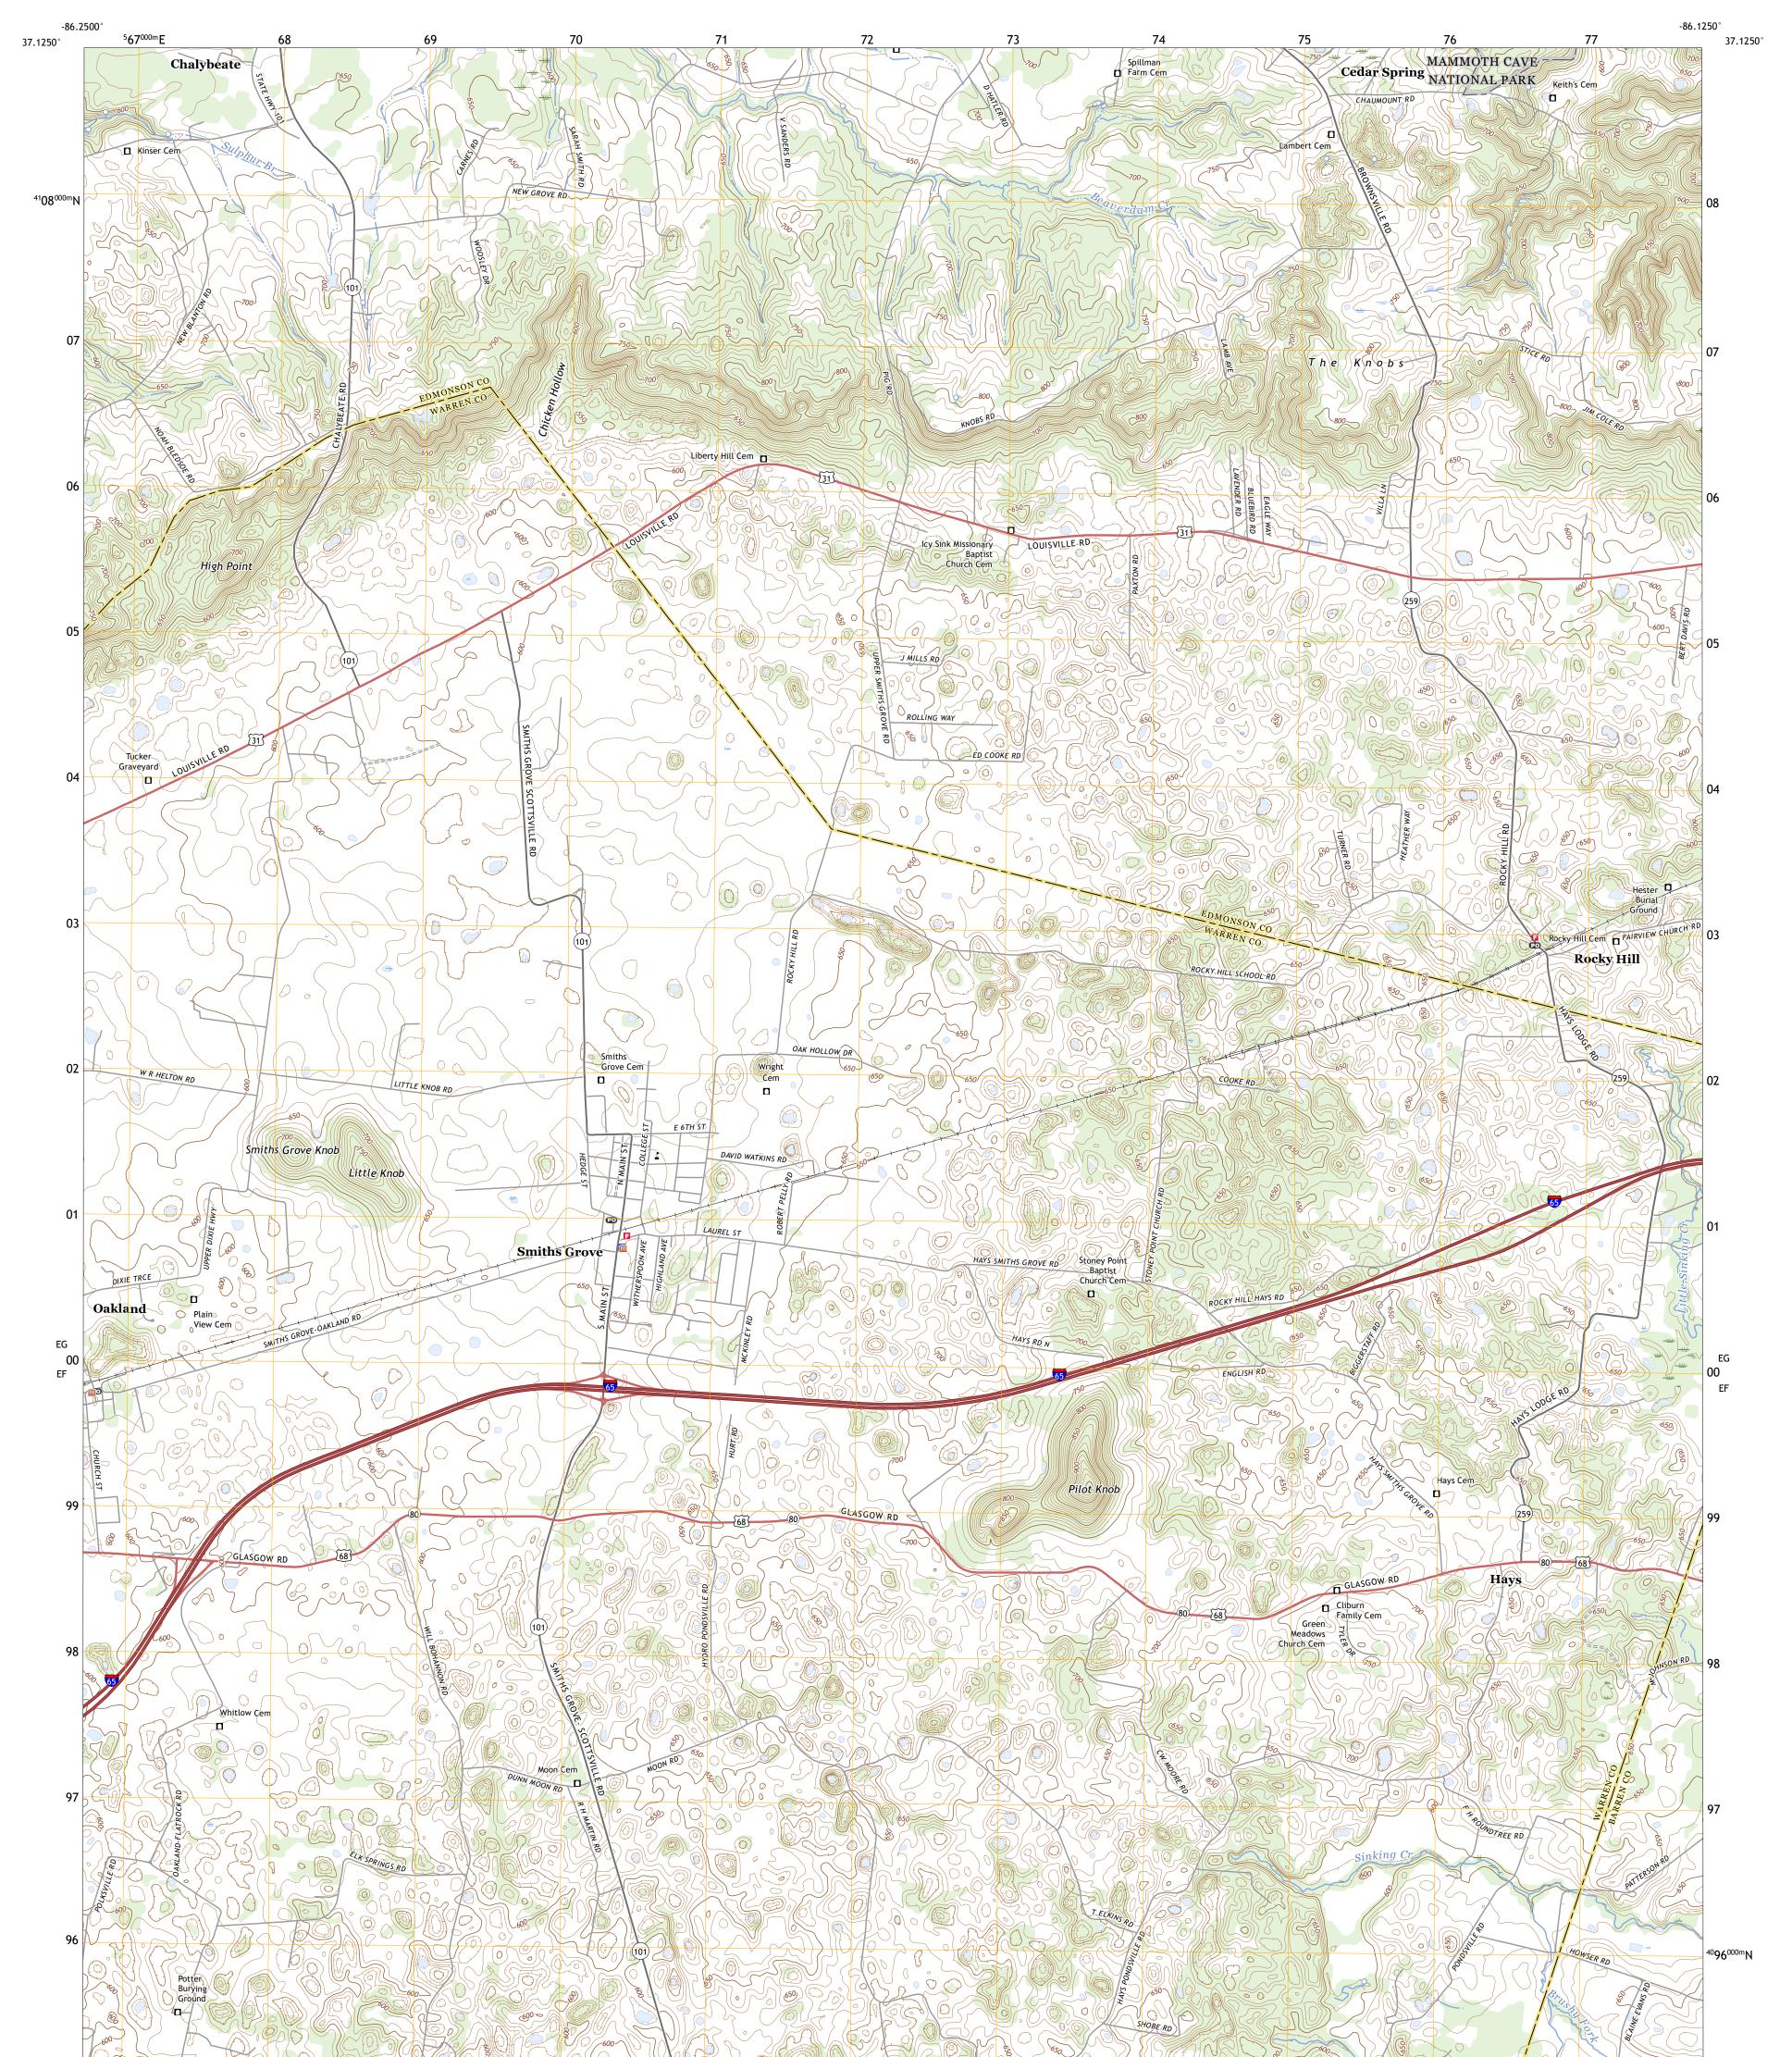

## U.S. DEPARTMENT OF THE INTERIOR U.S. GEOLOGICAL SURVEY

SMITHS GROVE QUADRANGLE KENTUCKY 7.5-MINUTE SERIES

Produced by the United States Geological Survey North American Datum of 1983 (NAD83) World Geodetic System of 1984 (WGS84). Projection and 1 000-meter grid:Universal Transverse Mercator, Zone 165 This map is not a legal document. Boundaries may be generalized for this map scale. Private lands within government reservations may not be shown. Obtain permission before entering private lands.