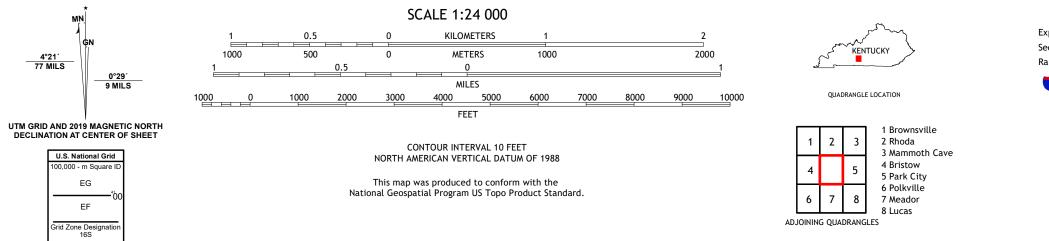

## U.S. DEPARTMENT OF THE INTERIOR U.S. GEOLOGICAL SURVEY

SMITHS GROVE QUADRANGLE KENTUCKY 7.5-MINUTE SERIES

Produced by the United States Geological Survey North American Datum of 1983 (NAD83) World Geodetic System of 1984 (WGS84). Projection and 1 000-meter grid:Universal Transverse Mercator, Zone 165 This map is not a legal document. Boundaries may be generalized for this map scale. Private lands within government reservations may not be shown. Obtain permission before entering private lands.

ROAD CLASSIFICATION
Expressway
Secondary Hwy
Ramp
Us Route
US Route
State Route

SMITHS GROVE, KY

2022