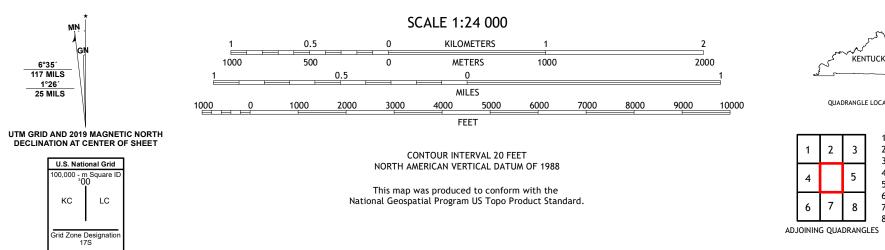

KENTUCKY

QUADRANGLE LOCATION

2 3

5

8

1 Stricklett

4 Cranston

5 Olive Hill

6 Morehead

7 Haldeman

8 Ault

2 Head of Grassy

3 Wesleyville

Check with local Forest Service unit for current travel conditions and restrictions.