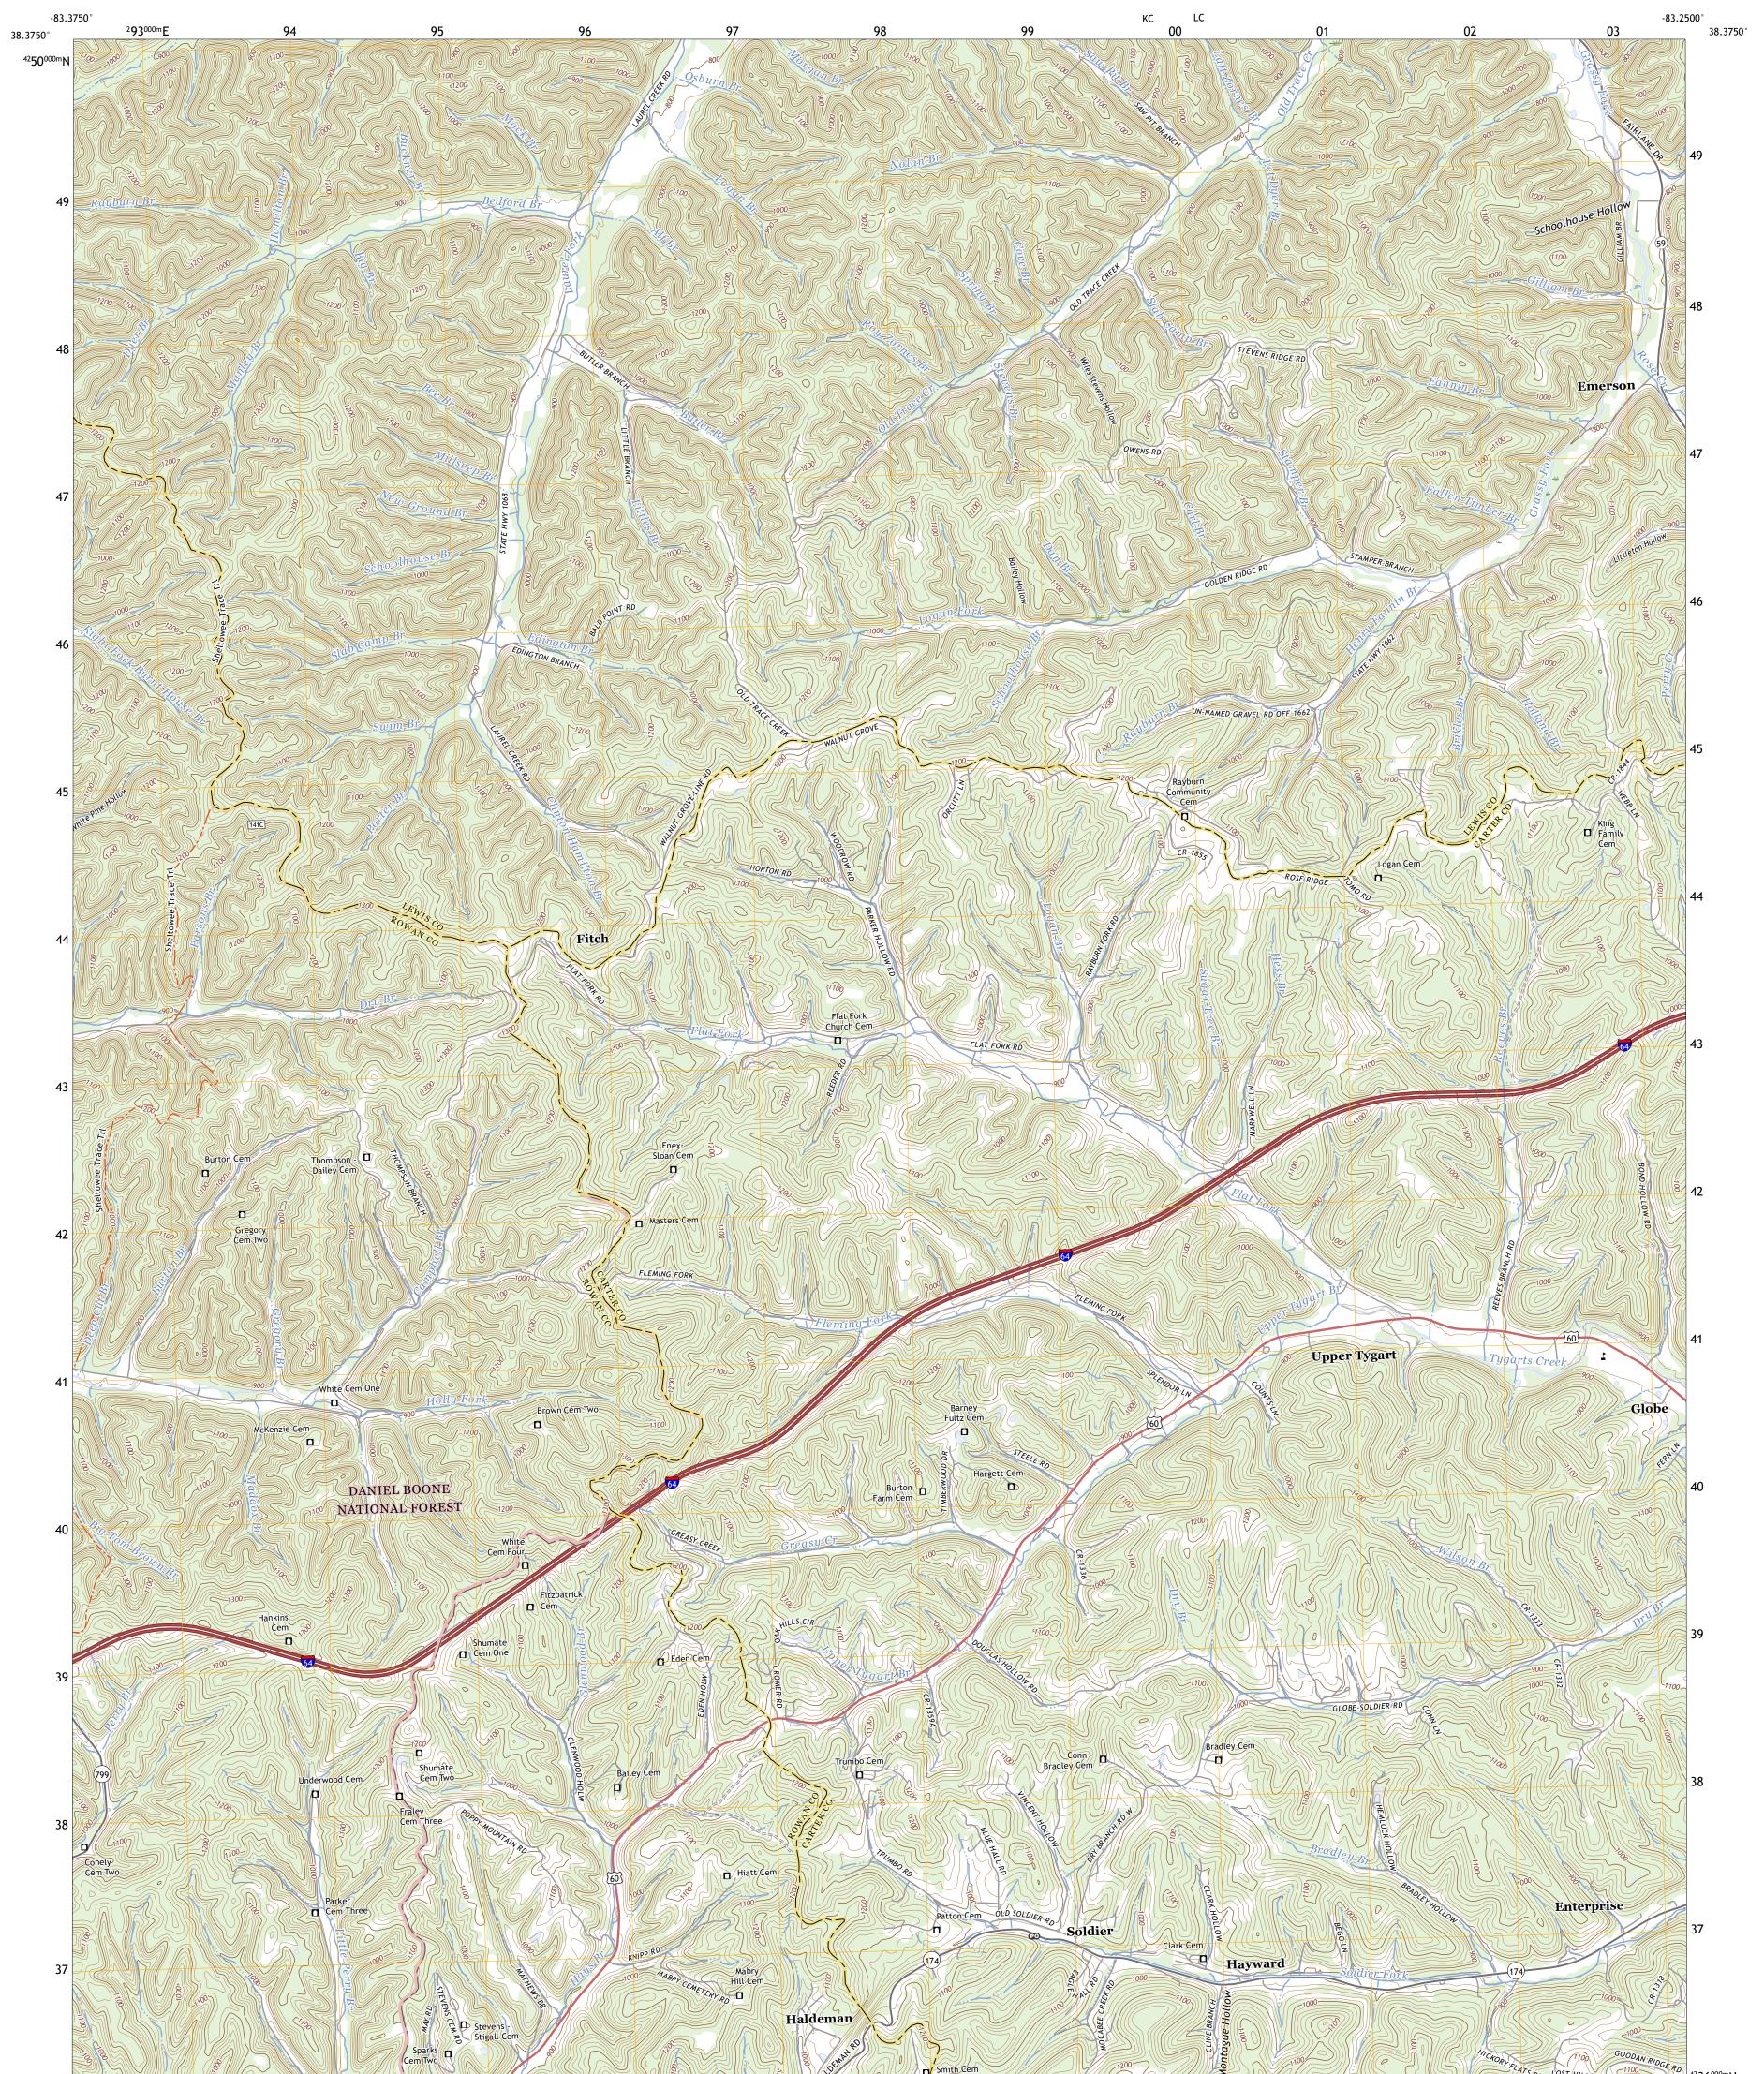

ULS STORES

SOLDIER QUADRANGLE KENTUCKY 7.5-MINUTE SERIES

Produced by the United States Geological Survey North American Datum of 1983 (NAD83) World Geodetic System of 1984 (WGS84). Projection and 1 000-meter grid:Universal Transverse Mercator, Zone 175 This map is not a legal document. Boundaries may be generalized for this map scale. Private lands within government reservations may not be shown. Obtain permission before entering private lands.

Imagery.....NAIP, June 2020 - June 2020 Roads......U.S. Census Bureau, 2016 - 2016 Roads within US Forest Service Lands......FSTopo Data Names..... Hydrography... Contours..... Boundaries... Wetlands.....FWS National Wetlands Inventory 1982