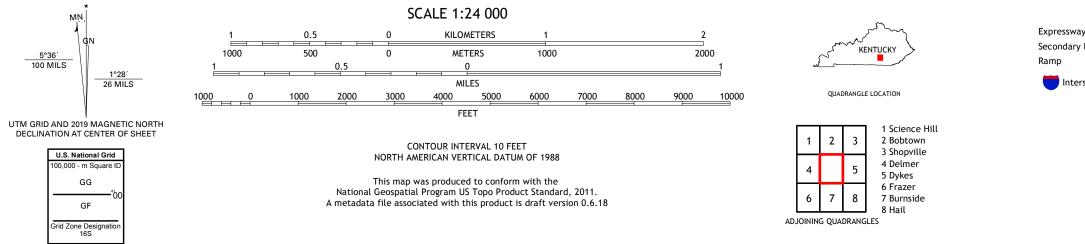

## U.S. DEPARTMENT OF THE INTERIOR U.S. GEOLOGICAL SURVEY

SOMERSET QUADRANGLE KENTUCKY - PULASKI COUNTY 7.5-MINUTE SERIES

Produced by the United States Geological Survey North American Datum of 1983 (NAD83) World Geodetic System of 1984 (WGS84). Projection and 1 000-meter grid:Universal Transverse Mercator, Zone 16S This map is not a legal document. Boundaries may be generalized for this map scale. Private lands within government reservations may not be shown. Obtain permission before entering private lands.

Imagery......NAIP, May 2016 - September 2016Roads......U.S.CensusBureau, 2016Names......GNIS, 1979 - 2019Hydrography.....NationalHydrography Dataset, 2001 - 2018Contours.....NationalElevationDataset, 2002Boundaries....Multiplesources; seemetadataWetlands.....FWSNationalWetlandsInventory1983