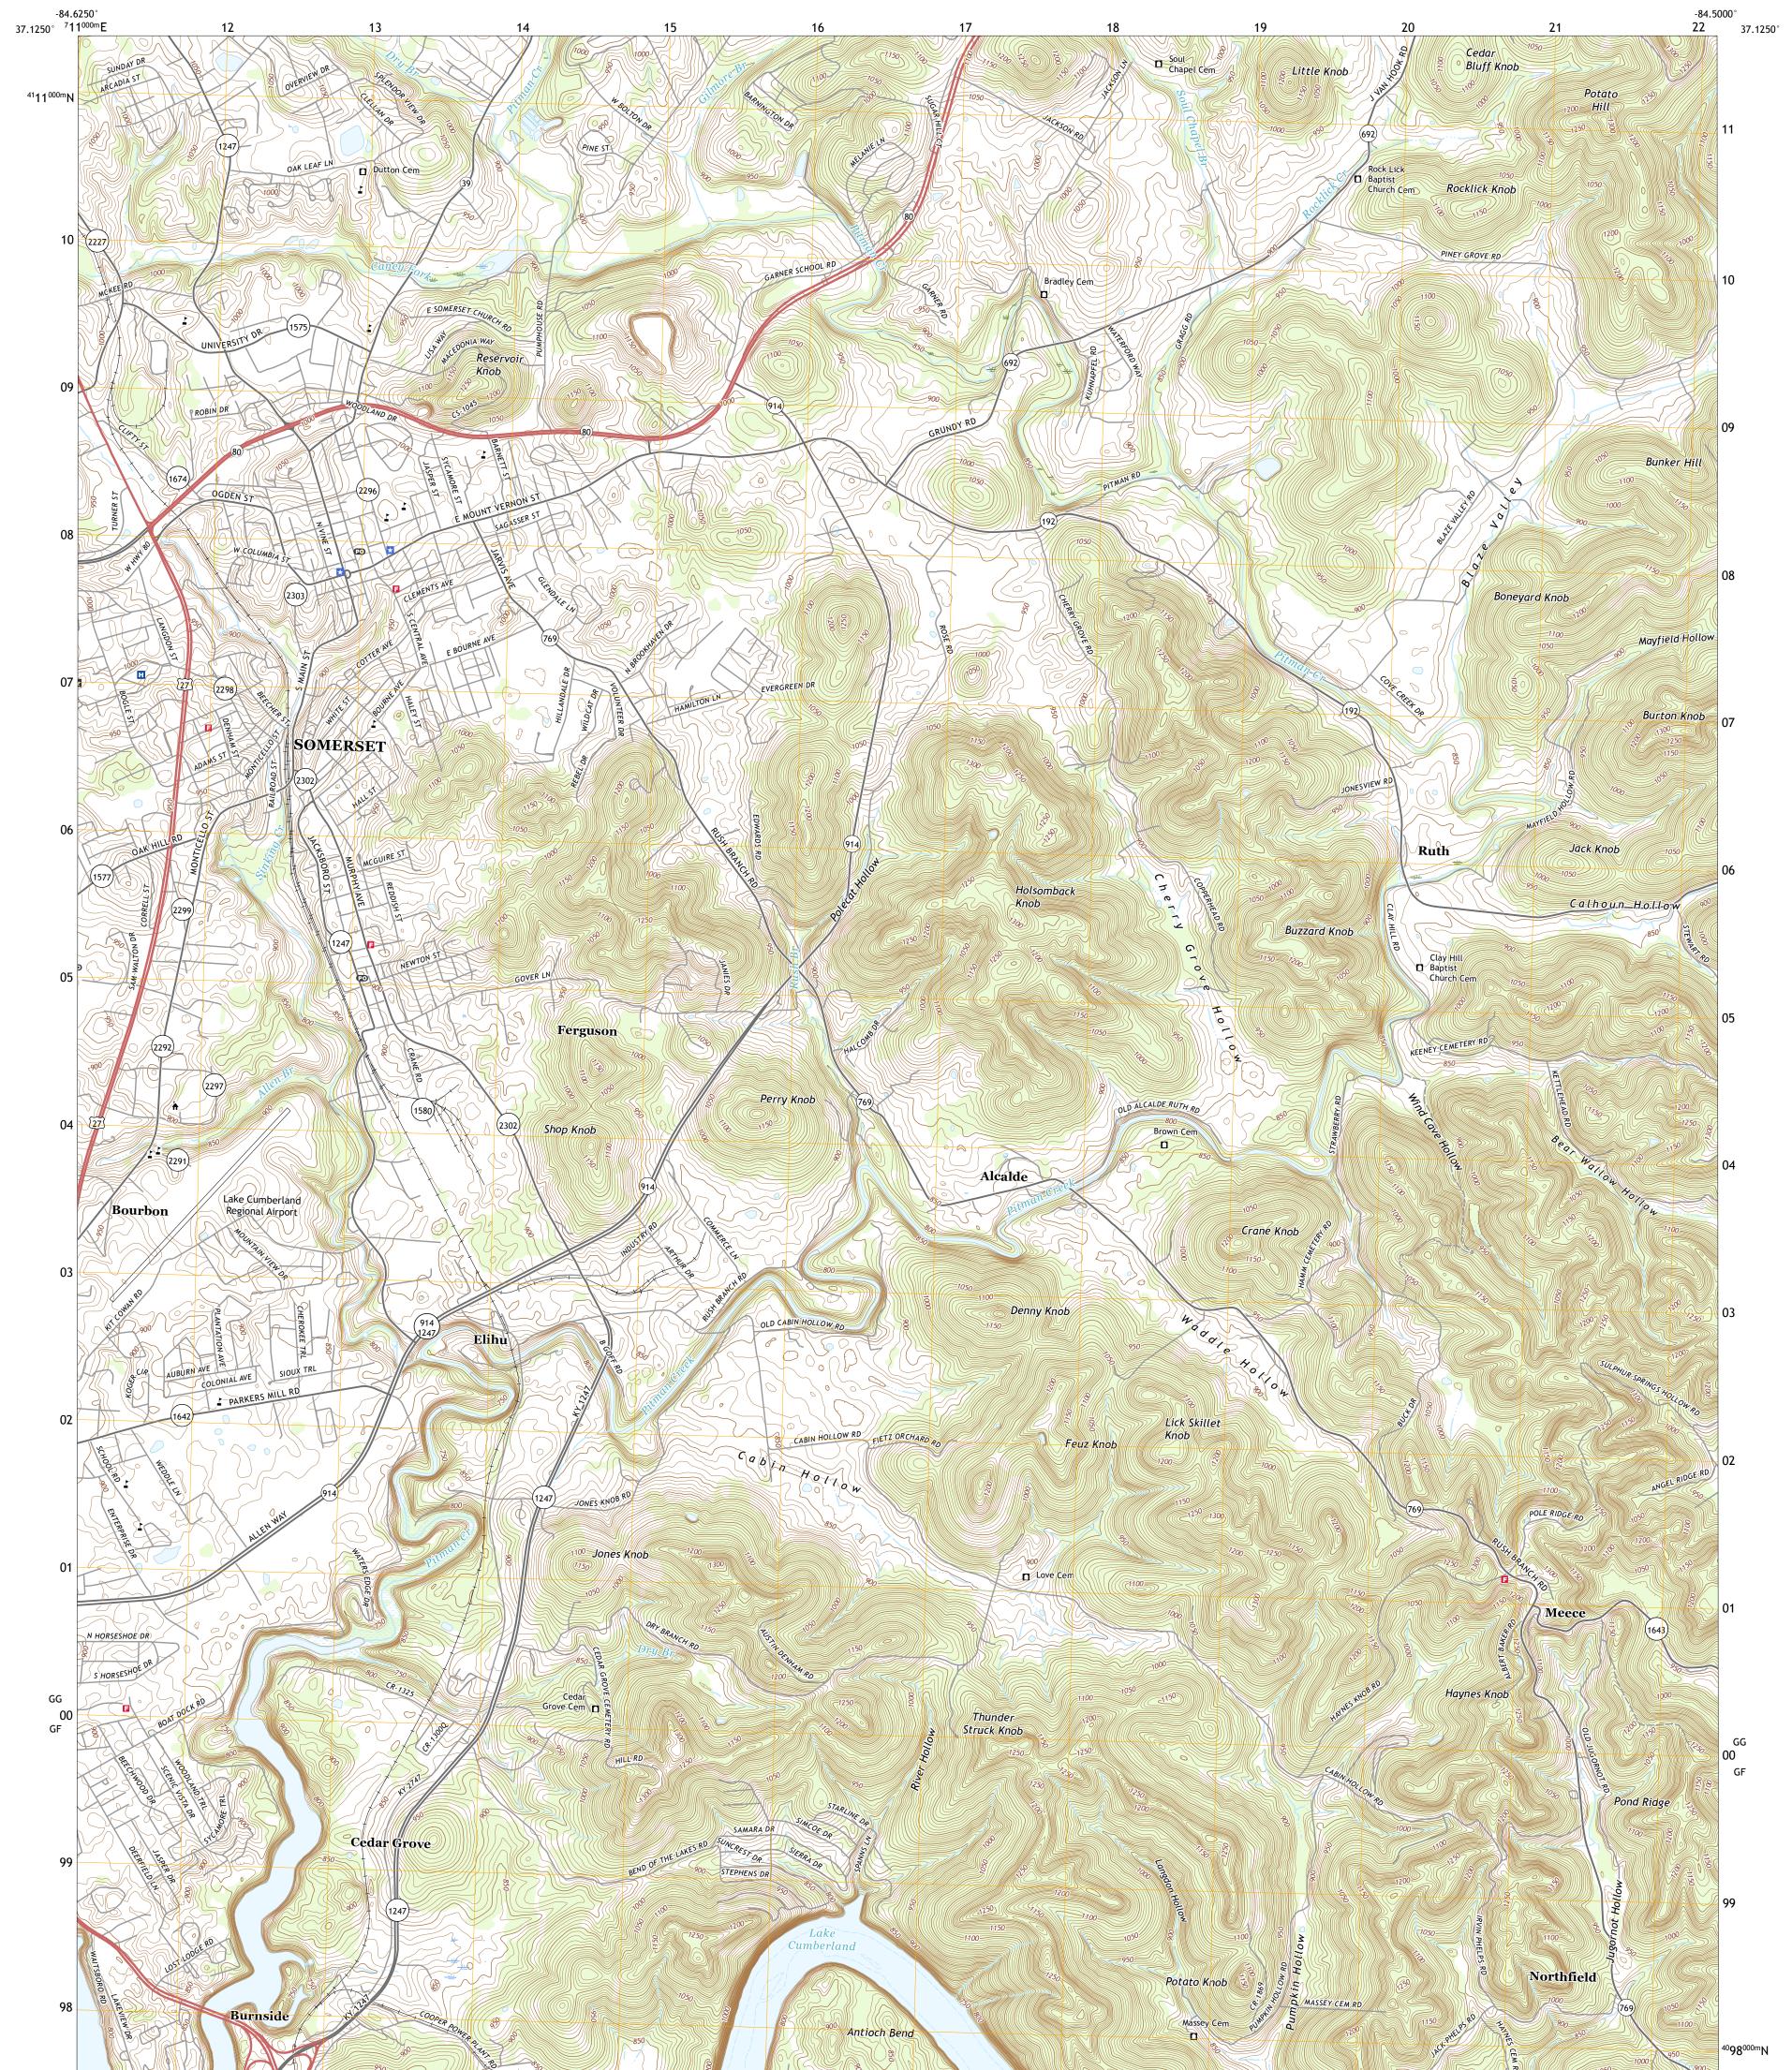

## U.S. DEPARTMENT OF THE INTERIOR U.S. GEOLOGICAL SURVEY

SOMERSET QUADRANGLE KENTUCKY - PULASKI COUNTY 7.5-MINUTE SERIES

Produced by the United States Geological Survey North American Datum of 1983 (NAD83) World Geodetic System of 1984 (WGS84). Projection and 1 000-meter grid:Universal Transverse Mercator, Zone 16S This map is not a legal document. Boundaries may be generalized for this map scale. Private lands within government reservations may not be shown. Obtain permission before entering private lands.

Imagery......NAIP, May 2016 - September 2016Roads......U.S.CensusBureau, 2016Names......GNIS, 1979 - 2019Hydrography.....NationalHydrography Dataset, 2001 - 2018Contours.....NationalElevationDataset, 2002Boundaries....Multiplesources; seemetadataWetlands.....FWSNationalWetlandsInventory1983

 Expressway
 Local Connector

 Secondary Hwy
 Local Road

 Ramp
 4WD

 Interstate Route
 US Route
 State Route

SOMERSET, KY

2019