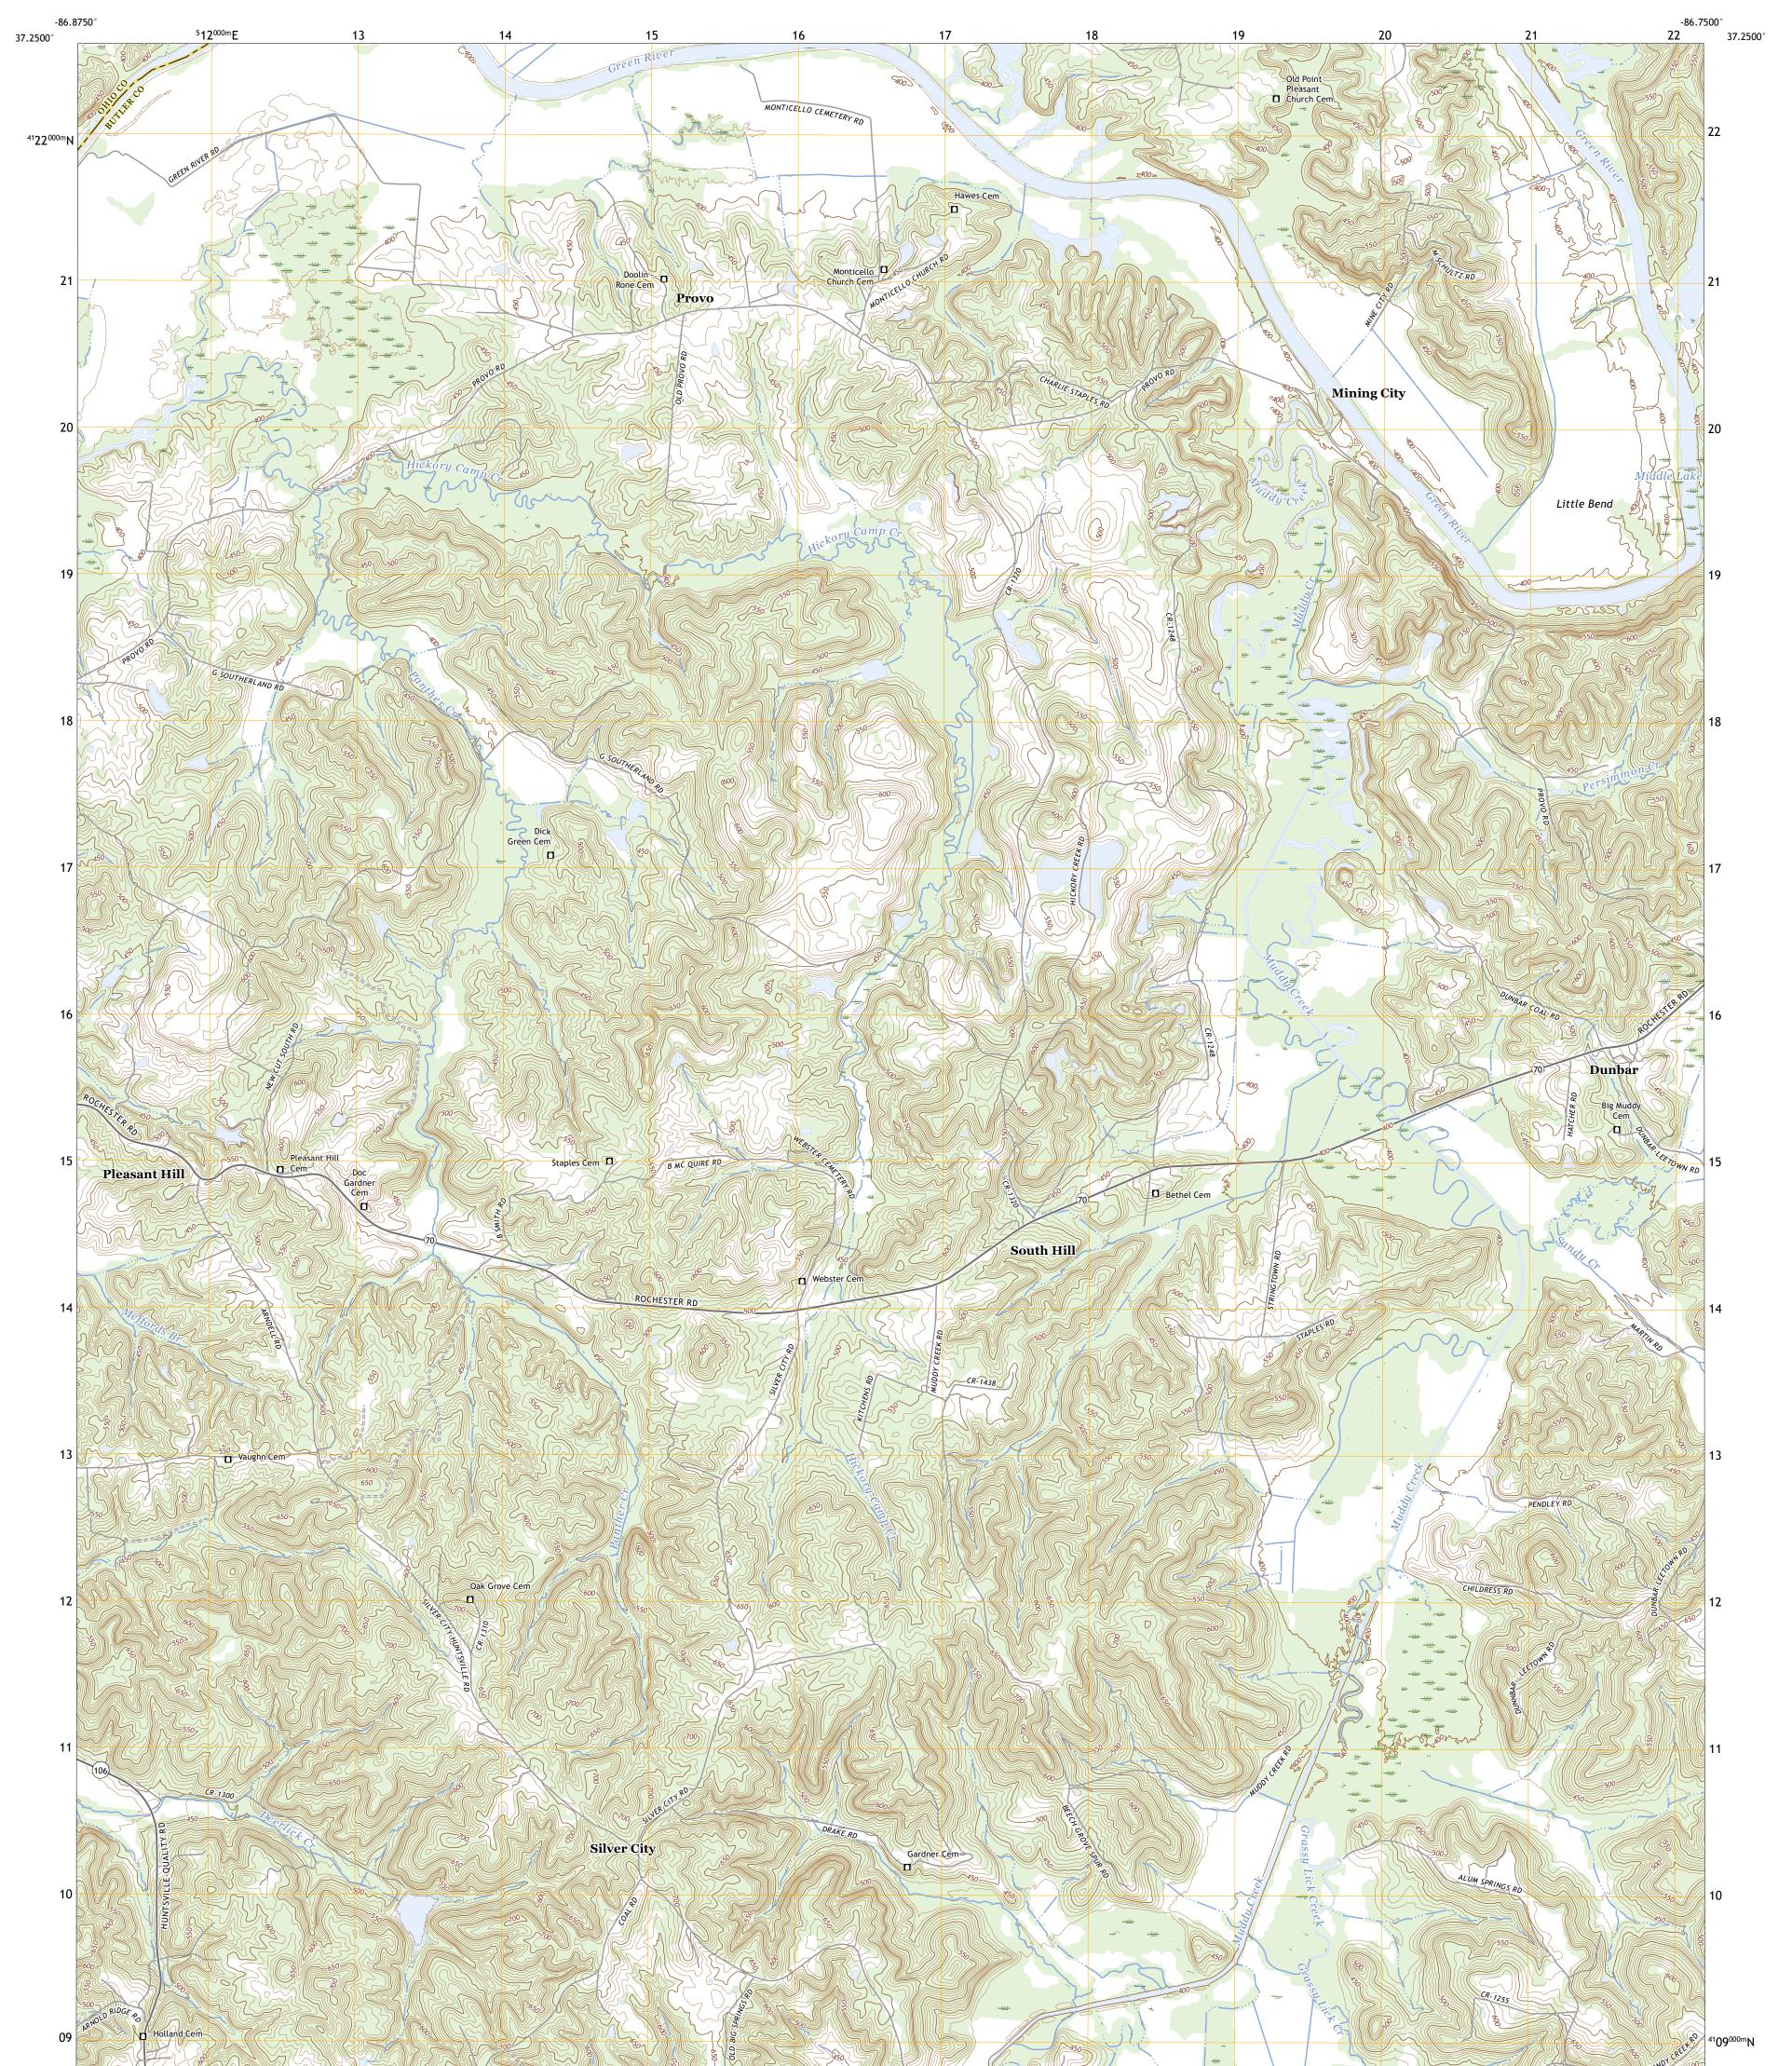

## U.S. DEPARTMENT OF THE INTERIOR U.S. GEOLOGICAL SURVEY

SOUTH HILL QUADRANGLE KENTUCKY 7.5-MINUTE SERIES

Produced by the United States Geological Survey North American Datum of 1983 (NAD83) World Geodetic System of 1984 (WGS84). Projection and 1 000-meter grid:Universal Transverse Mercator, Zone 16S This map is not a legal document. Boundaries may be generalized for this map scale. Private lands within government reservations may not be shown. Obtain permission before entering private lands.