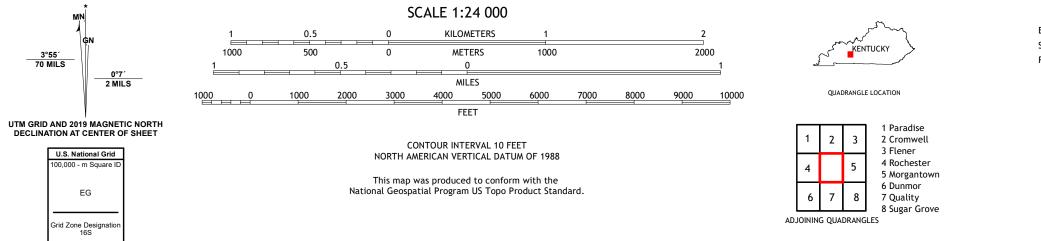

## U.S. DEPARTMENT OF THE INTERIOR U.S. GEOLOGICAL SURVEY

SOUTH HILL QUADRANGLE KENTUCKY 7.5-MINUTE SERIES

Produced by the United States Geological Survey North American Datum of 1983 (NAD83) World Geodetic System of 1984 (WGS84). Projection and 1 000-meter grid:Universal Transverse Mercator, Zone 16S This map is not a legal document. Boundaries may be generalized for this map scale. Private lands within government reservations may not be shown. Obtain permission before entering private lands.