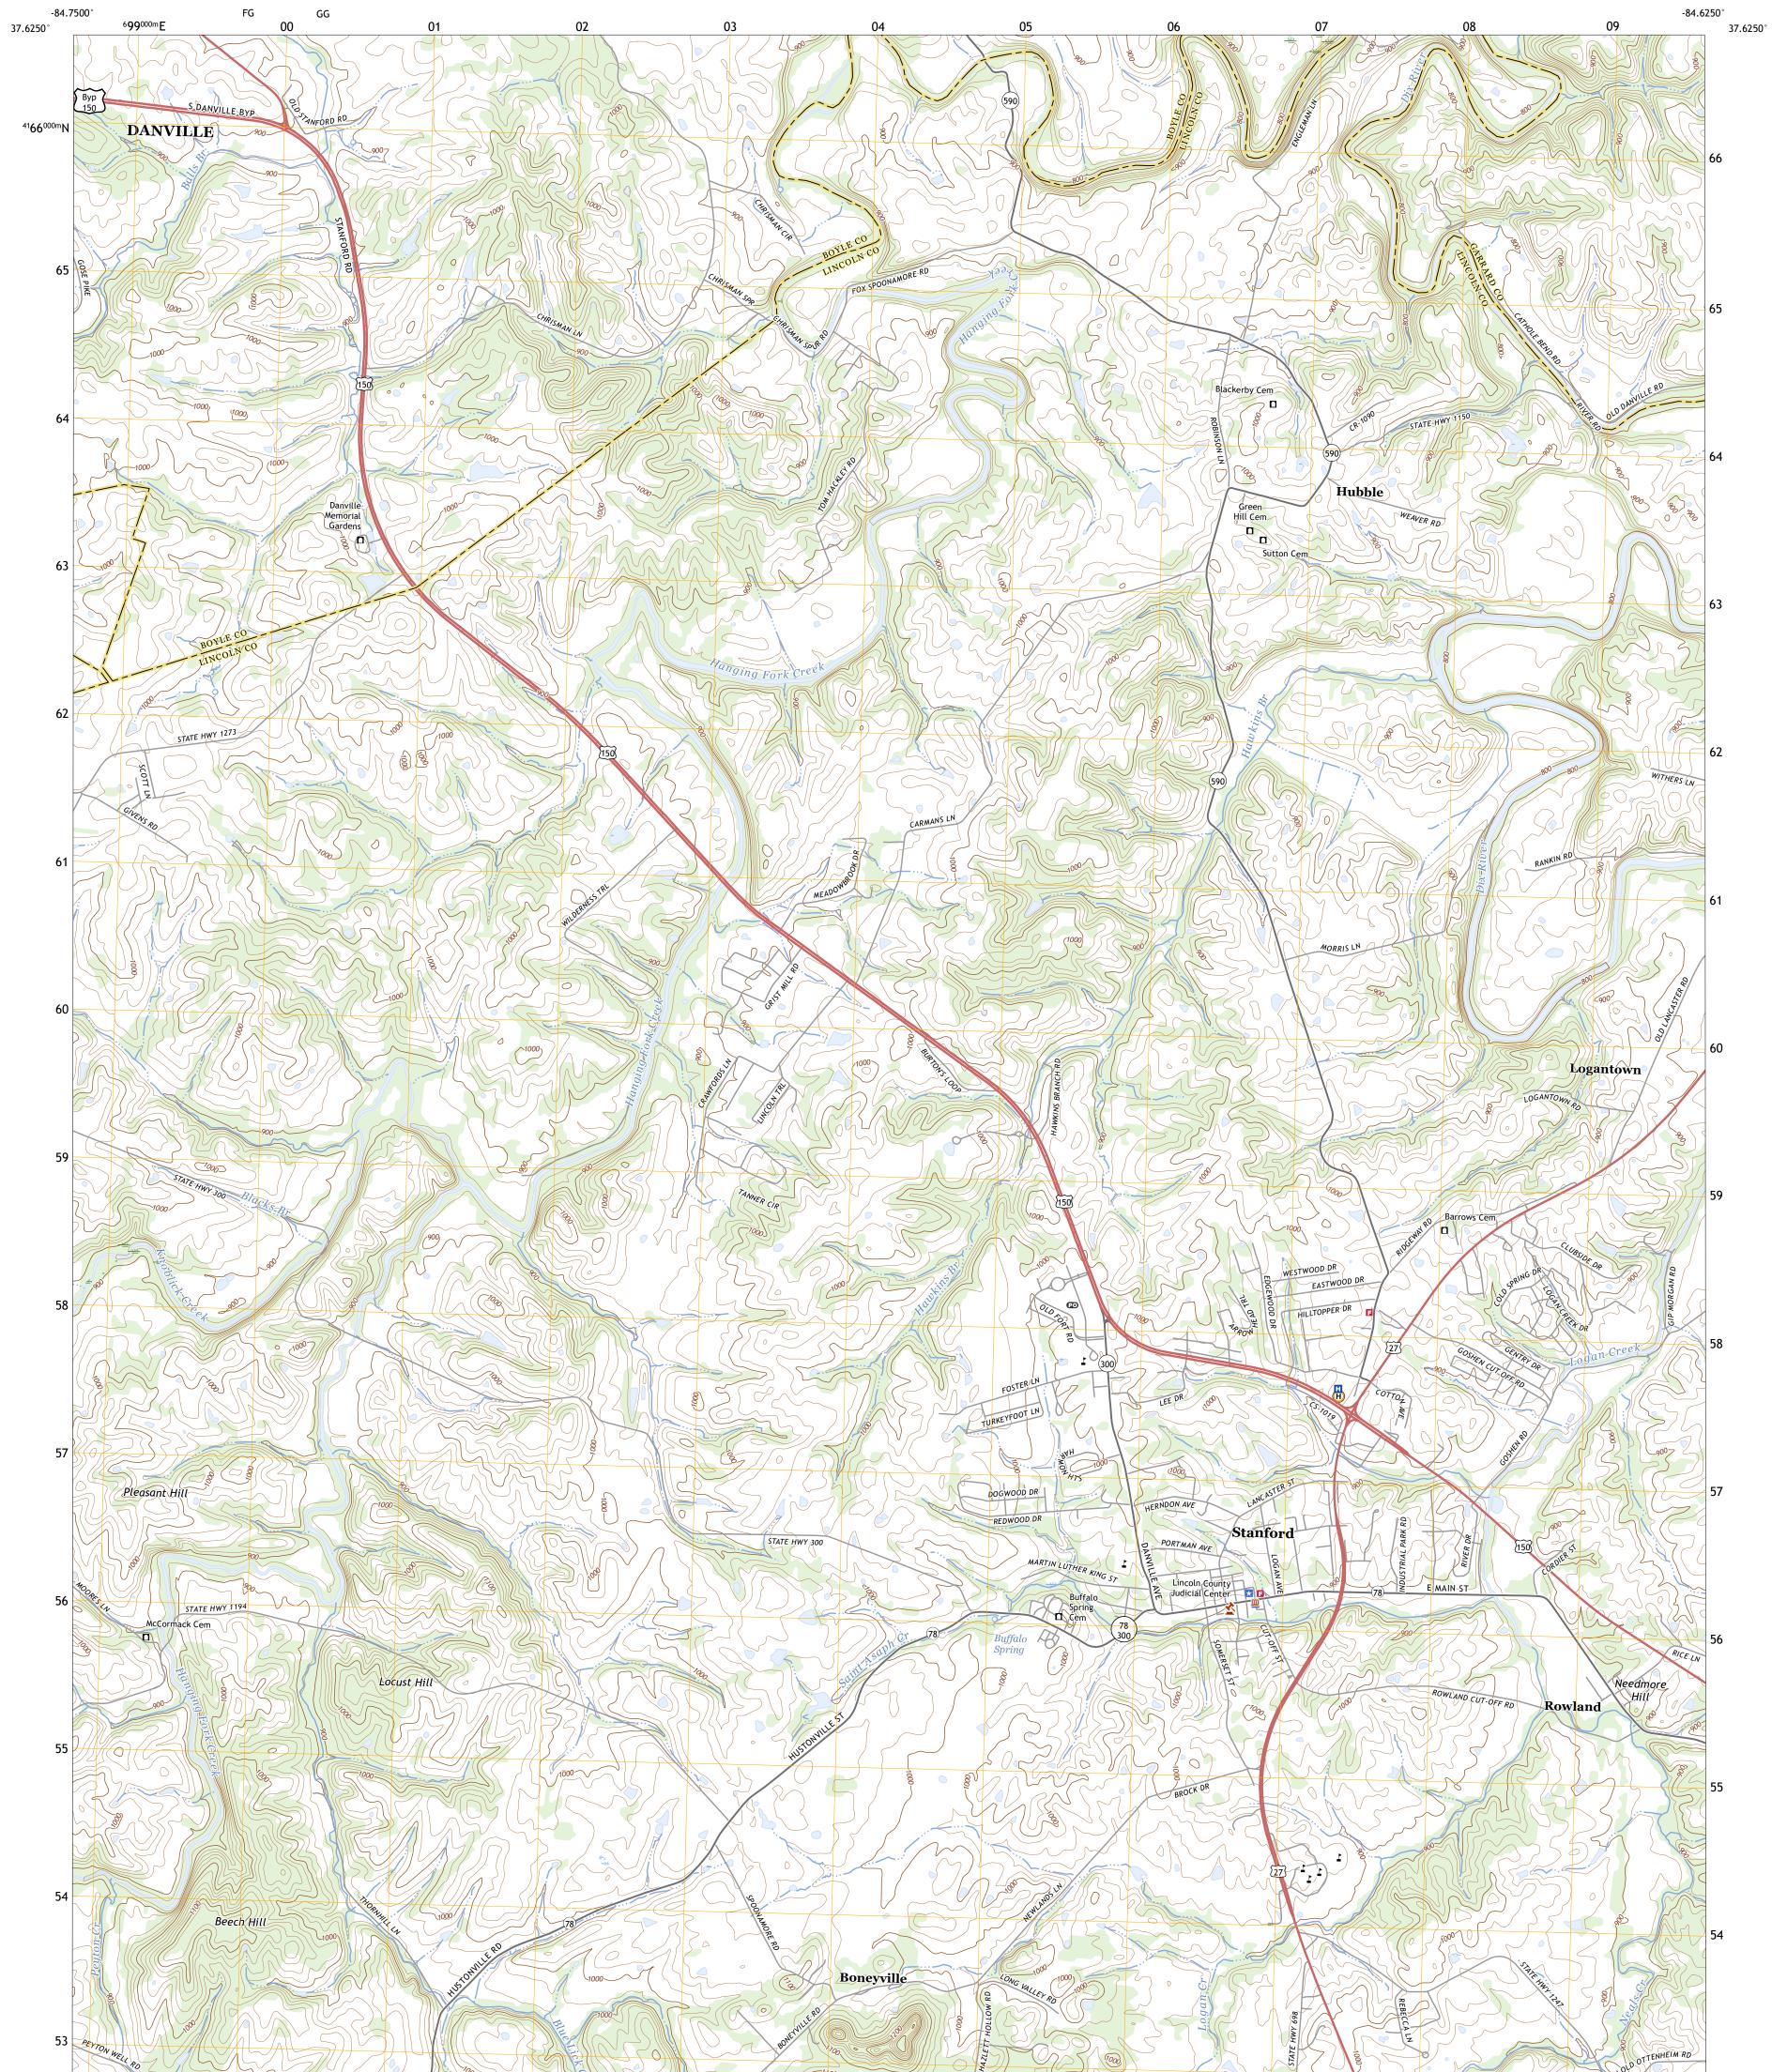

## U.S. DEPARTMENT OF THE INTERIOR U.S. GEOLOGICAL SURVEY

STANFORD QUADRANGLE KENTUCKY 7.5-MINUTE SERIES

Produced by the United States Geological Survey North American Datum of 1983 (NAD83) World Geodetic System of 1984 (WGS84). Projection and 1 000-meter grid:Universal Transverse Mercator, Zone 165 This map is not a legal document. Boundaries may be generalized for this map scale. Private lands within government reservations may not be shown. Obtain permission before entering private lands.