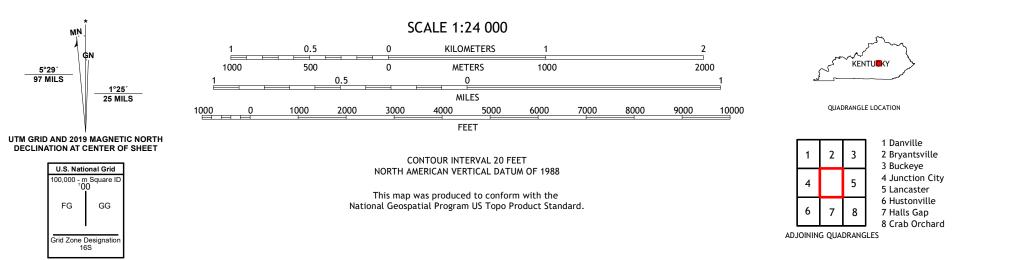

## U.S. DEPARTMENT OF THE INTERIOR U.S. GEOLOGICAL SURVEY

STANFORD QUADRANGLE KENTUCKY 7.5-MINUTE SERIES

Produced by the United States Geological Survey North American Datum of 1983 (NAD83) World Geodetic System of 1984 (WGS84). Projection and 1 000-meter grid:Universal Transverse Mercator, Zone 165 This map is not a legal document. Boundaries may be generalized for this map scale. Private lands within government reservations may not be shown. Obtain permission before entering private lands.