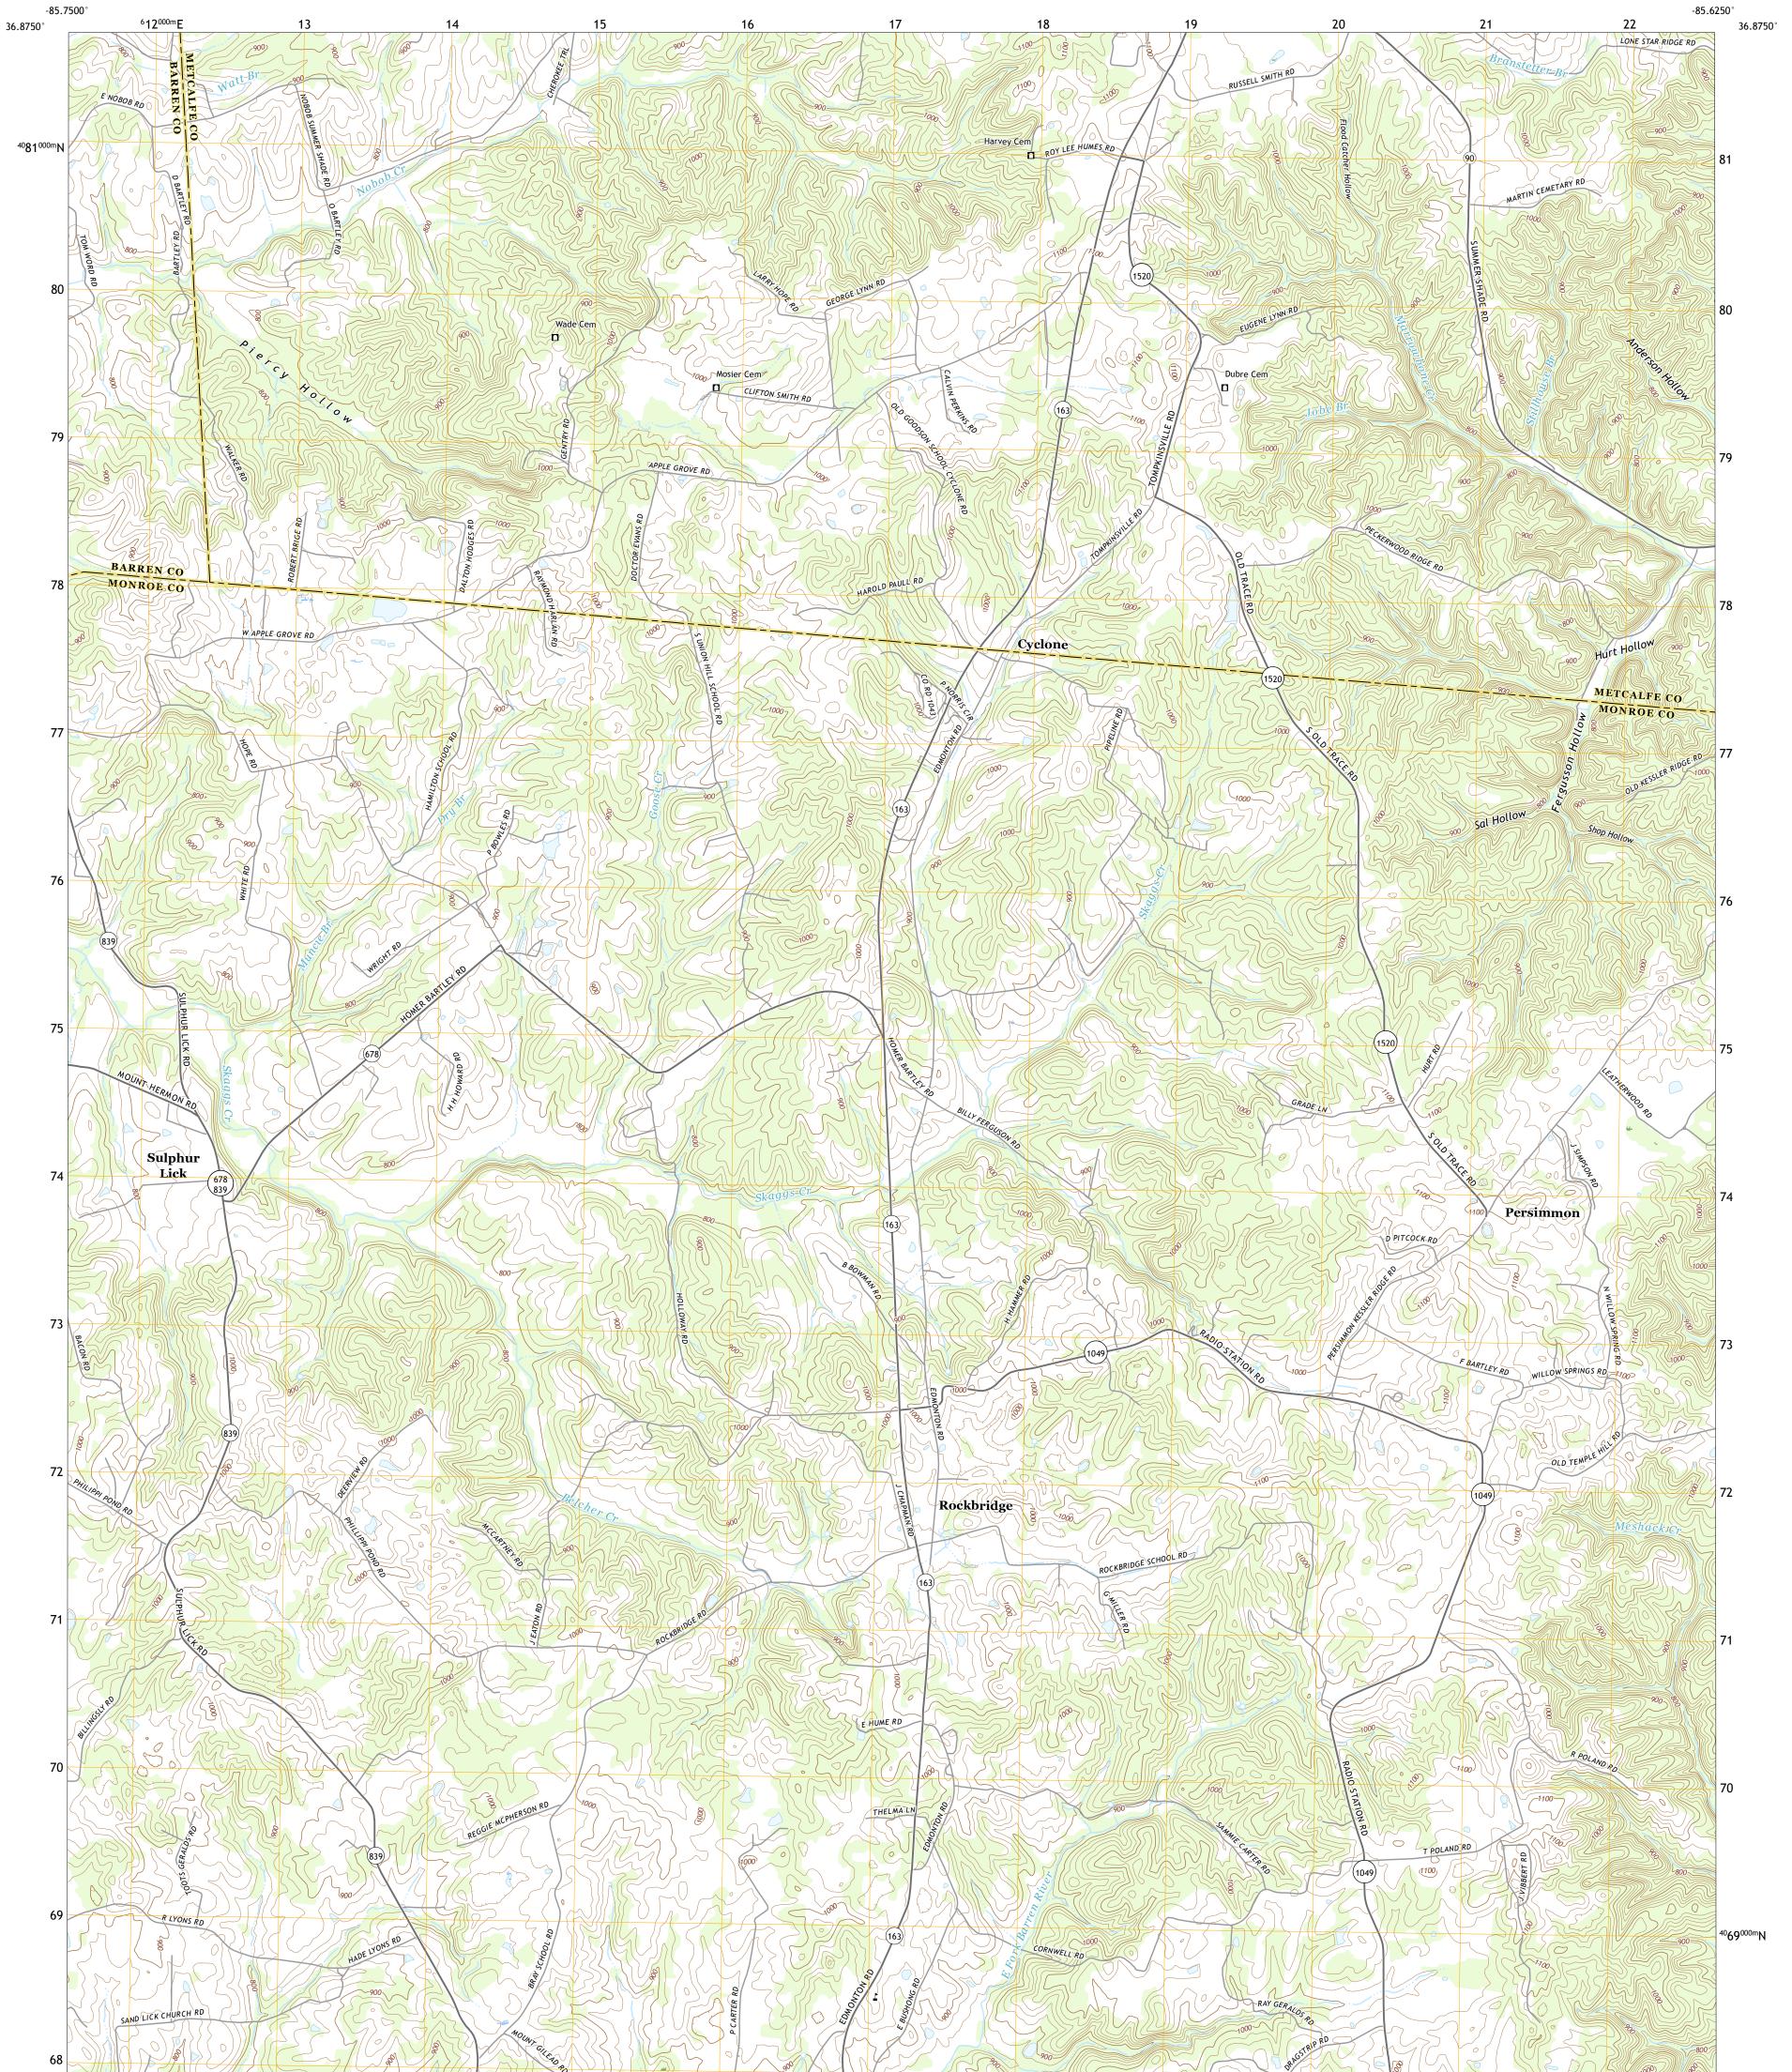

## U.S. DEPARTMENT OF THE INTERIOR U.S. GEOLOGICAL SURVEY

SULPHUR LICK QUADRANGLE KENTUCKY 7.5-MINUTE SERIES

Produced by the United States Geological Survey North American Datum of 1983 (NAD83) World Geodetic System of 1984 (WGS84). Projection and 1 000-meter grid:Universal Transverse Mercator, Zone 16S This map is not a legal document. Boundaries may be generalized for this map scale. Private lands within government reservations may not be shown. Obtain permission before entering private lands.