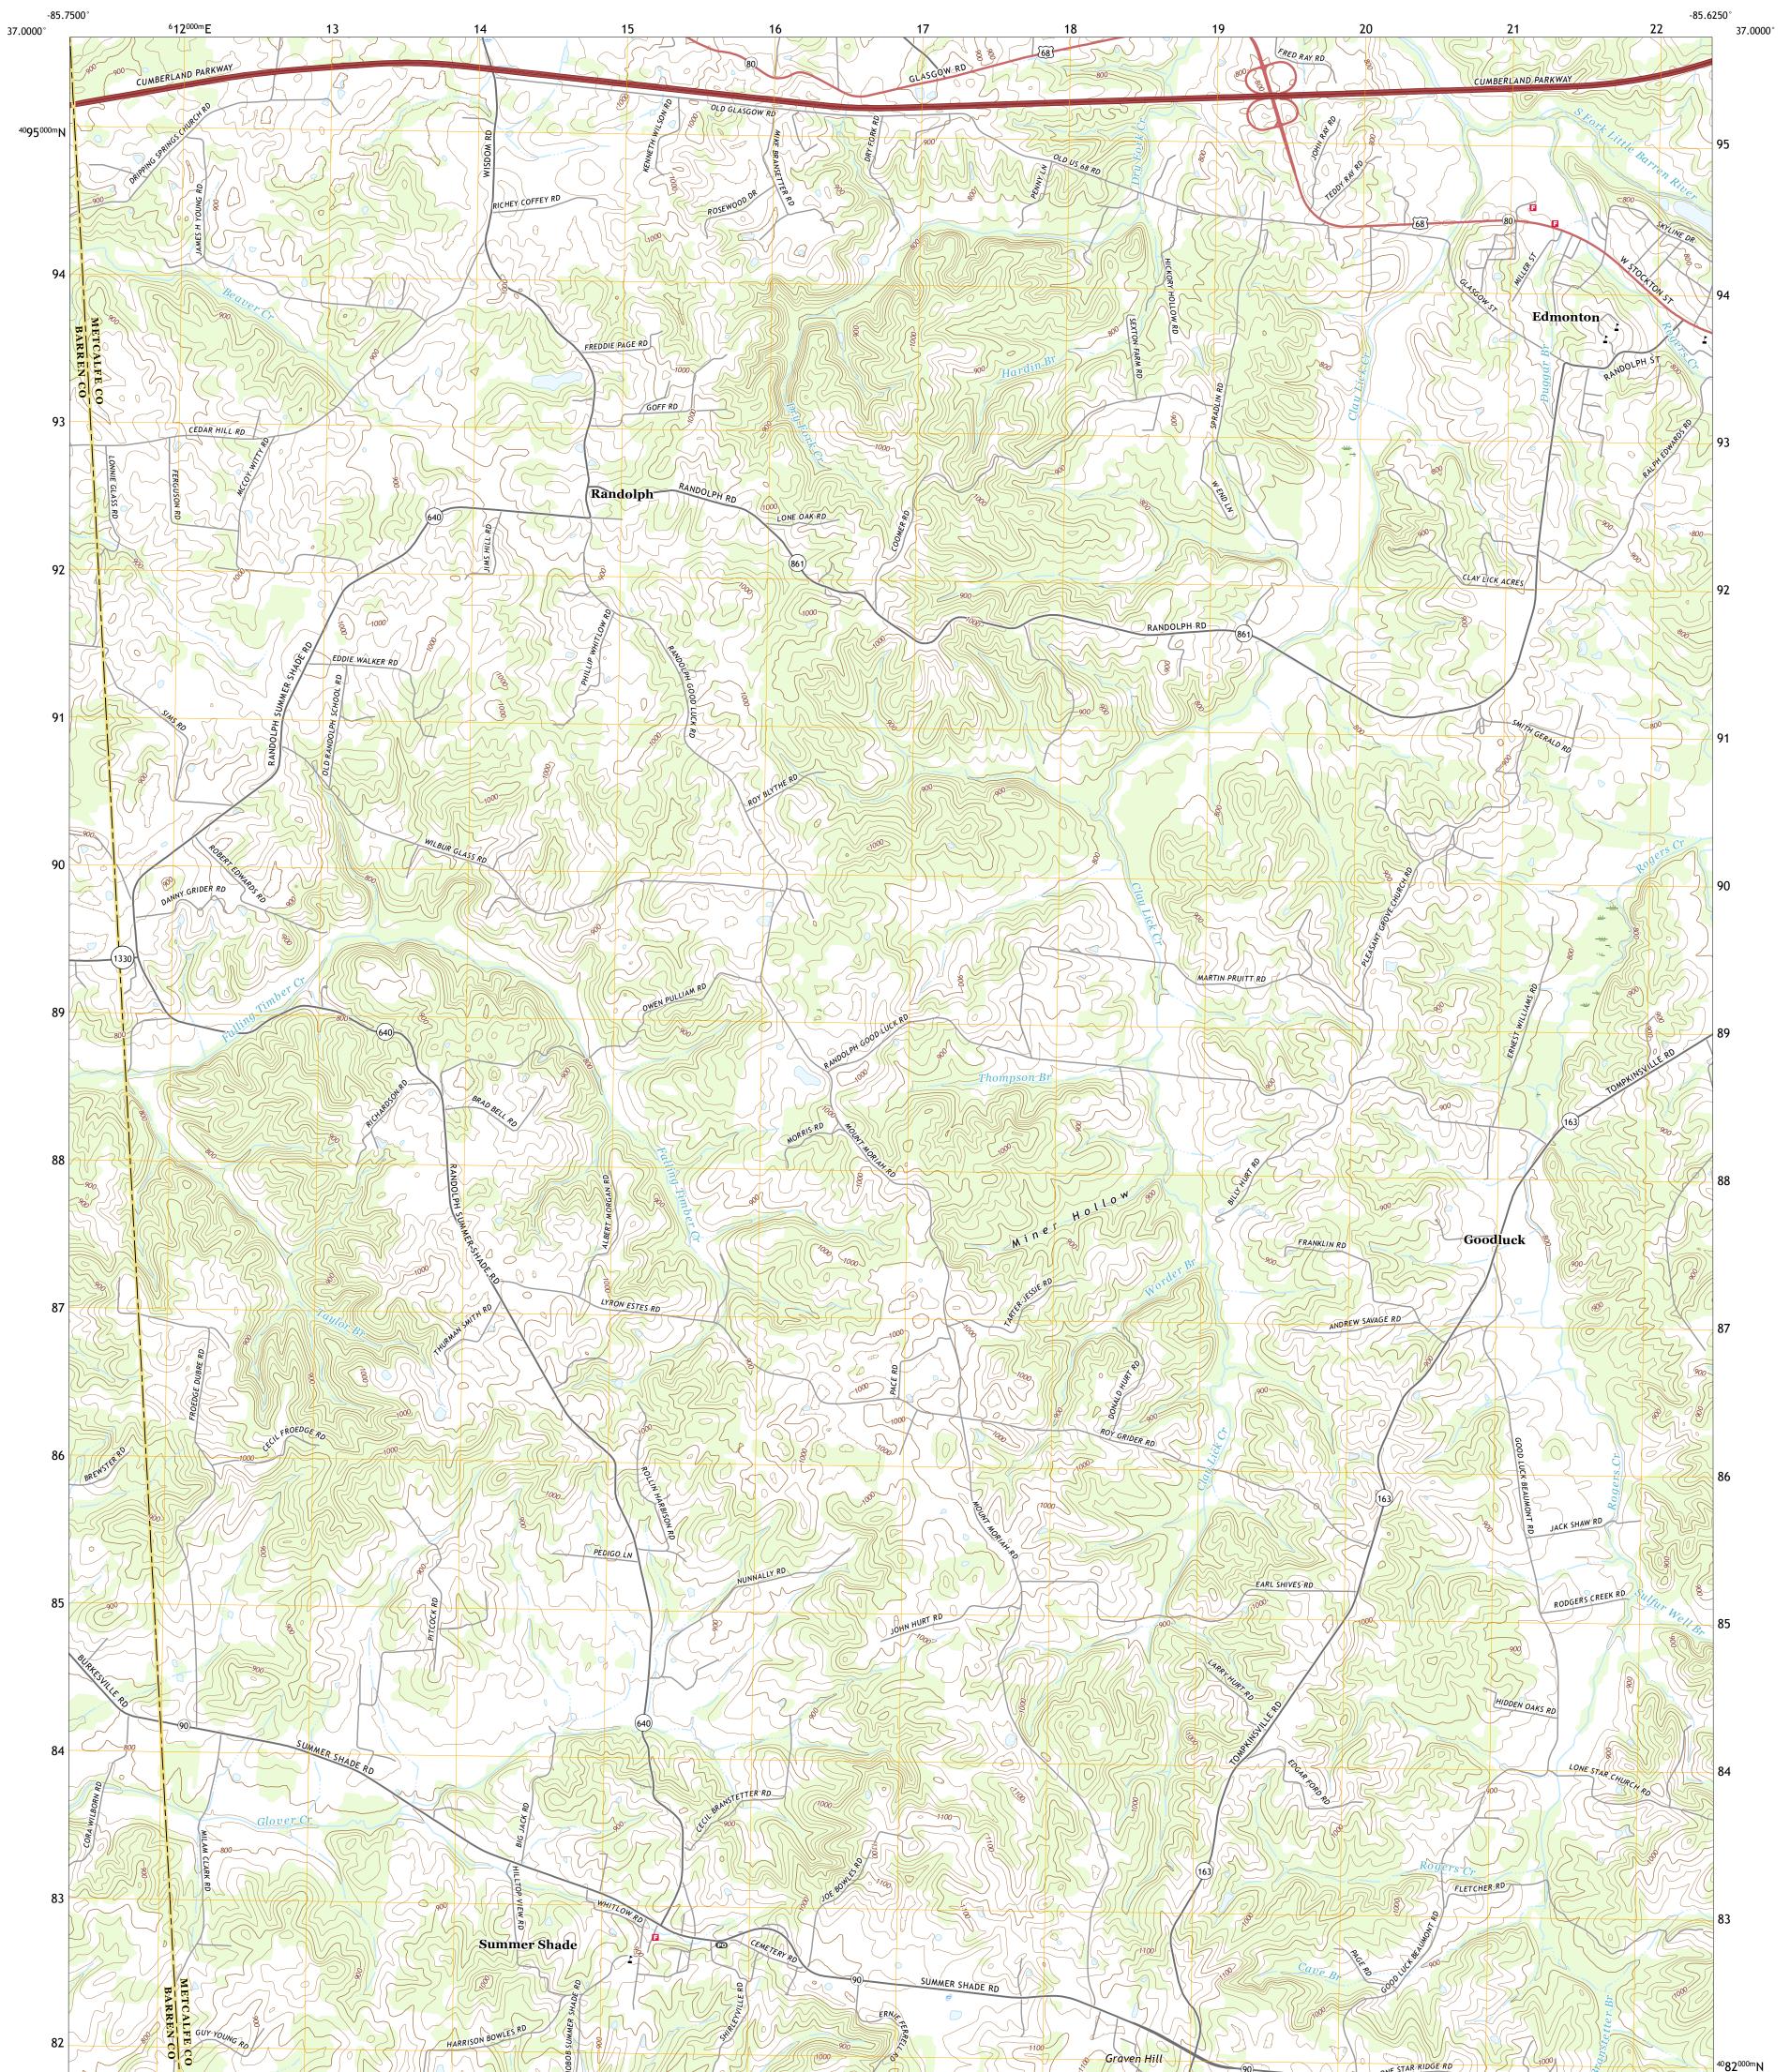

## U.S. DEPARTMENT OF THE INTERIOR U.S. GEOLOGICAL SURVEY

SUMMER SHADE QUADRANGLE KENTUCKY 7.5-MINUTE SERIES

Produced by the United States Geological Survey North American Datum of 1983 (NAD83) World Geodetic System of 1984 (WGS84). Projection and 1 000-meter grid:Universal Transverse Mercator, Zone 165 This map is not a legal document. Boundaries may be generalized for this map scale. Private lands within government reservations may not be shown. Obtain permission before entering private lands.