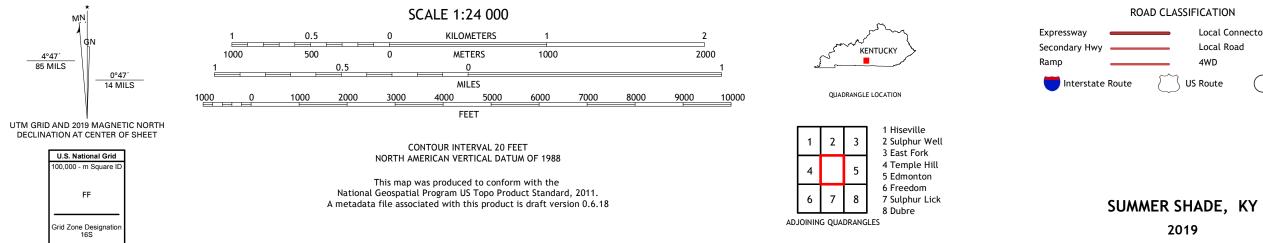

## U.S. DEPARTMENT OF THE INTERIOR U.S. GEOLOGICAL SURVEY

SUMMER SHADE QUADRANGLE KENTUCKY 7.5-MINUTE SERIES

Produced by the United States Geological Survey North American Datum of 1983 (NAD83) World Geodetic System of 1984 (WGS84). Projection and 1 000-meter grid:Universal Transverse Mercator, Zone 165 This map is not a legal document. Boundaries may be generalized for this map scale. Private lands within government reservations may not be shown. Obtain permission before entering private lands.