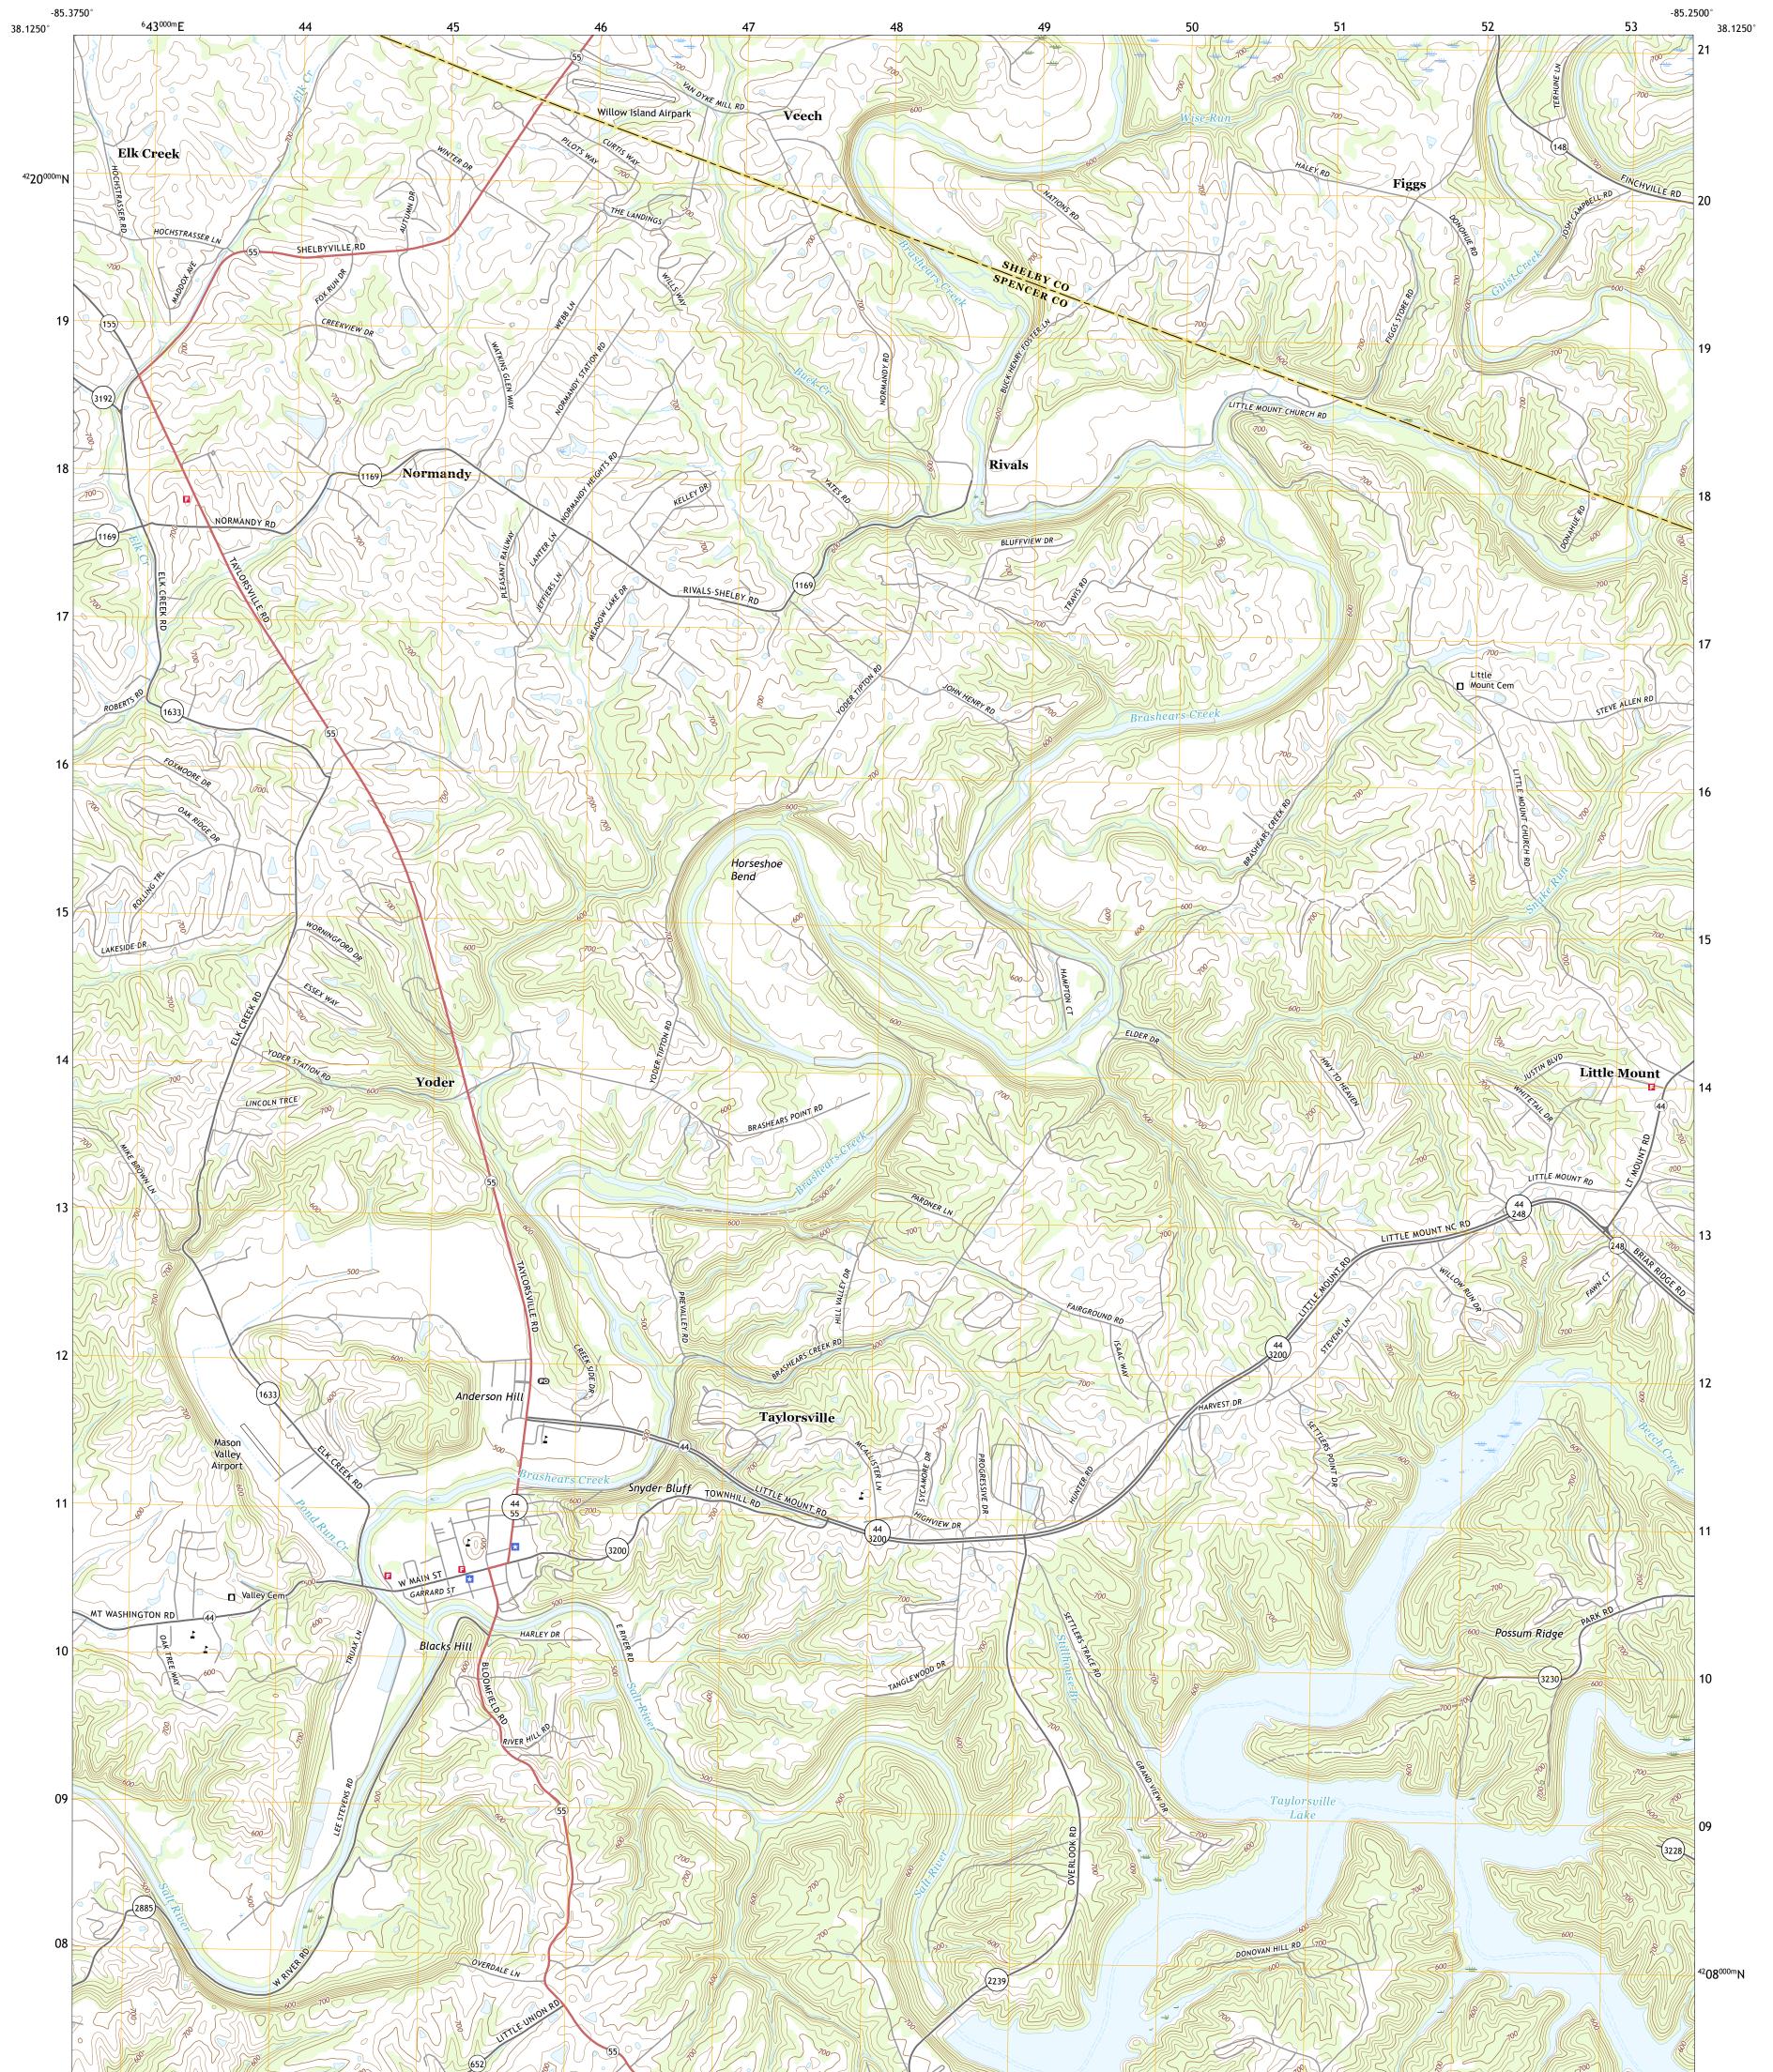

## U.S. DEPARTMENT OF THE INTERIOR U.S. GEOLOGICAL SURVEY

TAYLORSVILLE QUADRANGLE KENTUCKY 7.5-MINUTE SERIES

Produced by the United States Geological Survey North American Datum of 1983 (NAD83) World Geodetic System of 1984 (WGS84). Projection and 1 000-meter grid:Universal Transverse Mercator, Zone 16S This map is not a legal document. Boundaries may be generalized for this map scale. Private lands within government reservations may not be shown. Obtain permission before entering private lands.