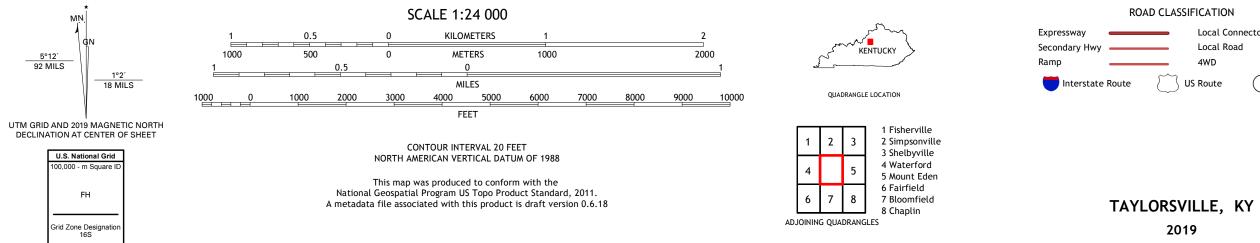

ROAD CLASSIFICATION Local Connector Local Road \_\_\_\_\_ \_\_\_\_ 4WD US Route State Route