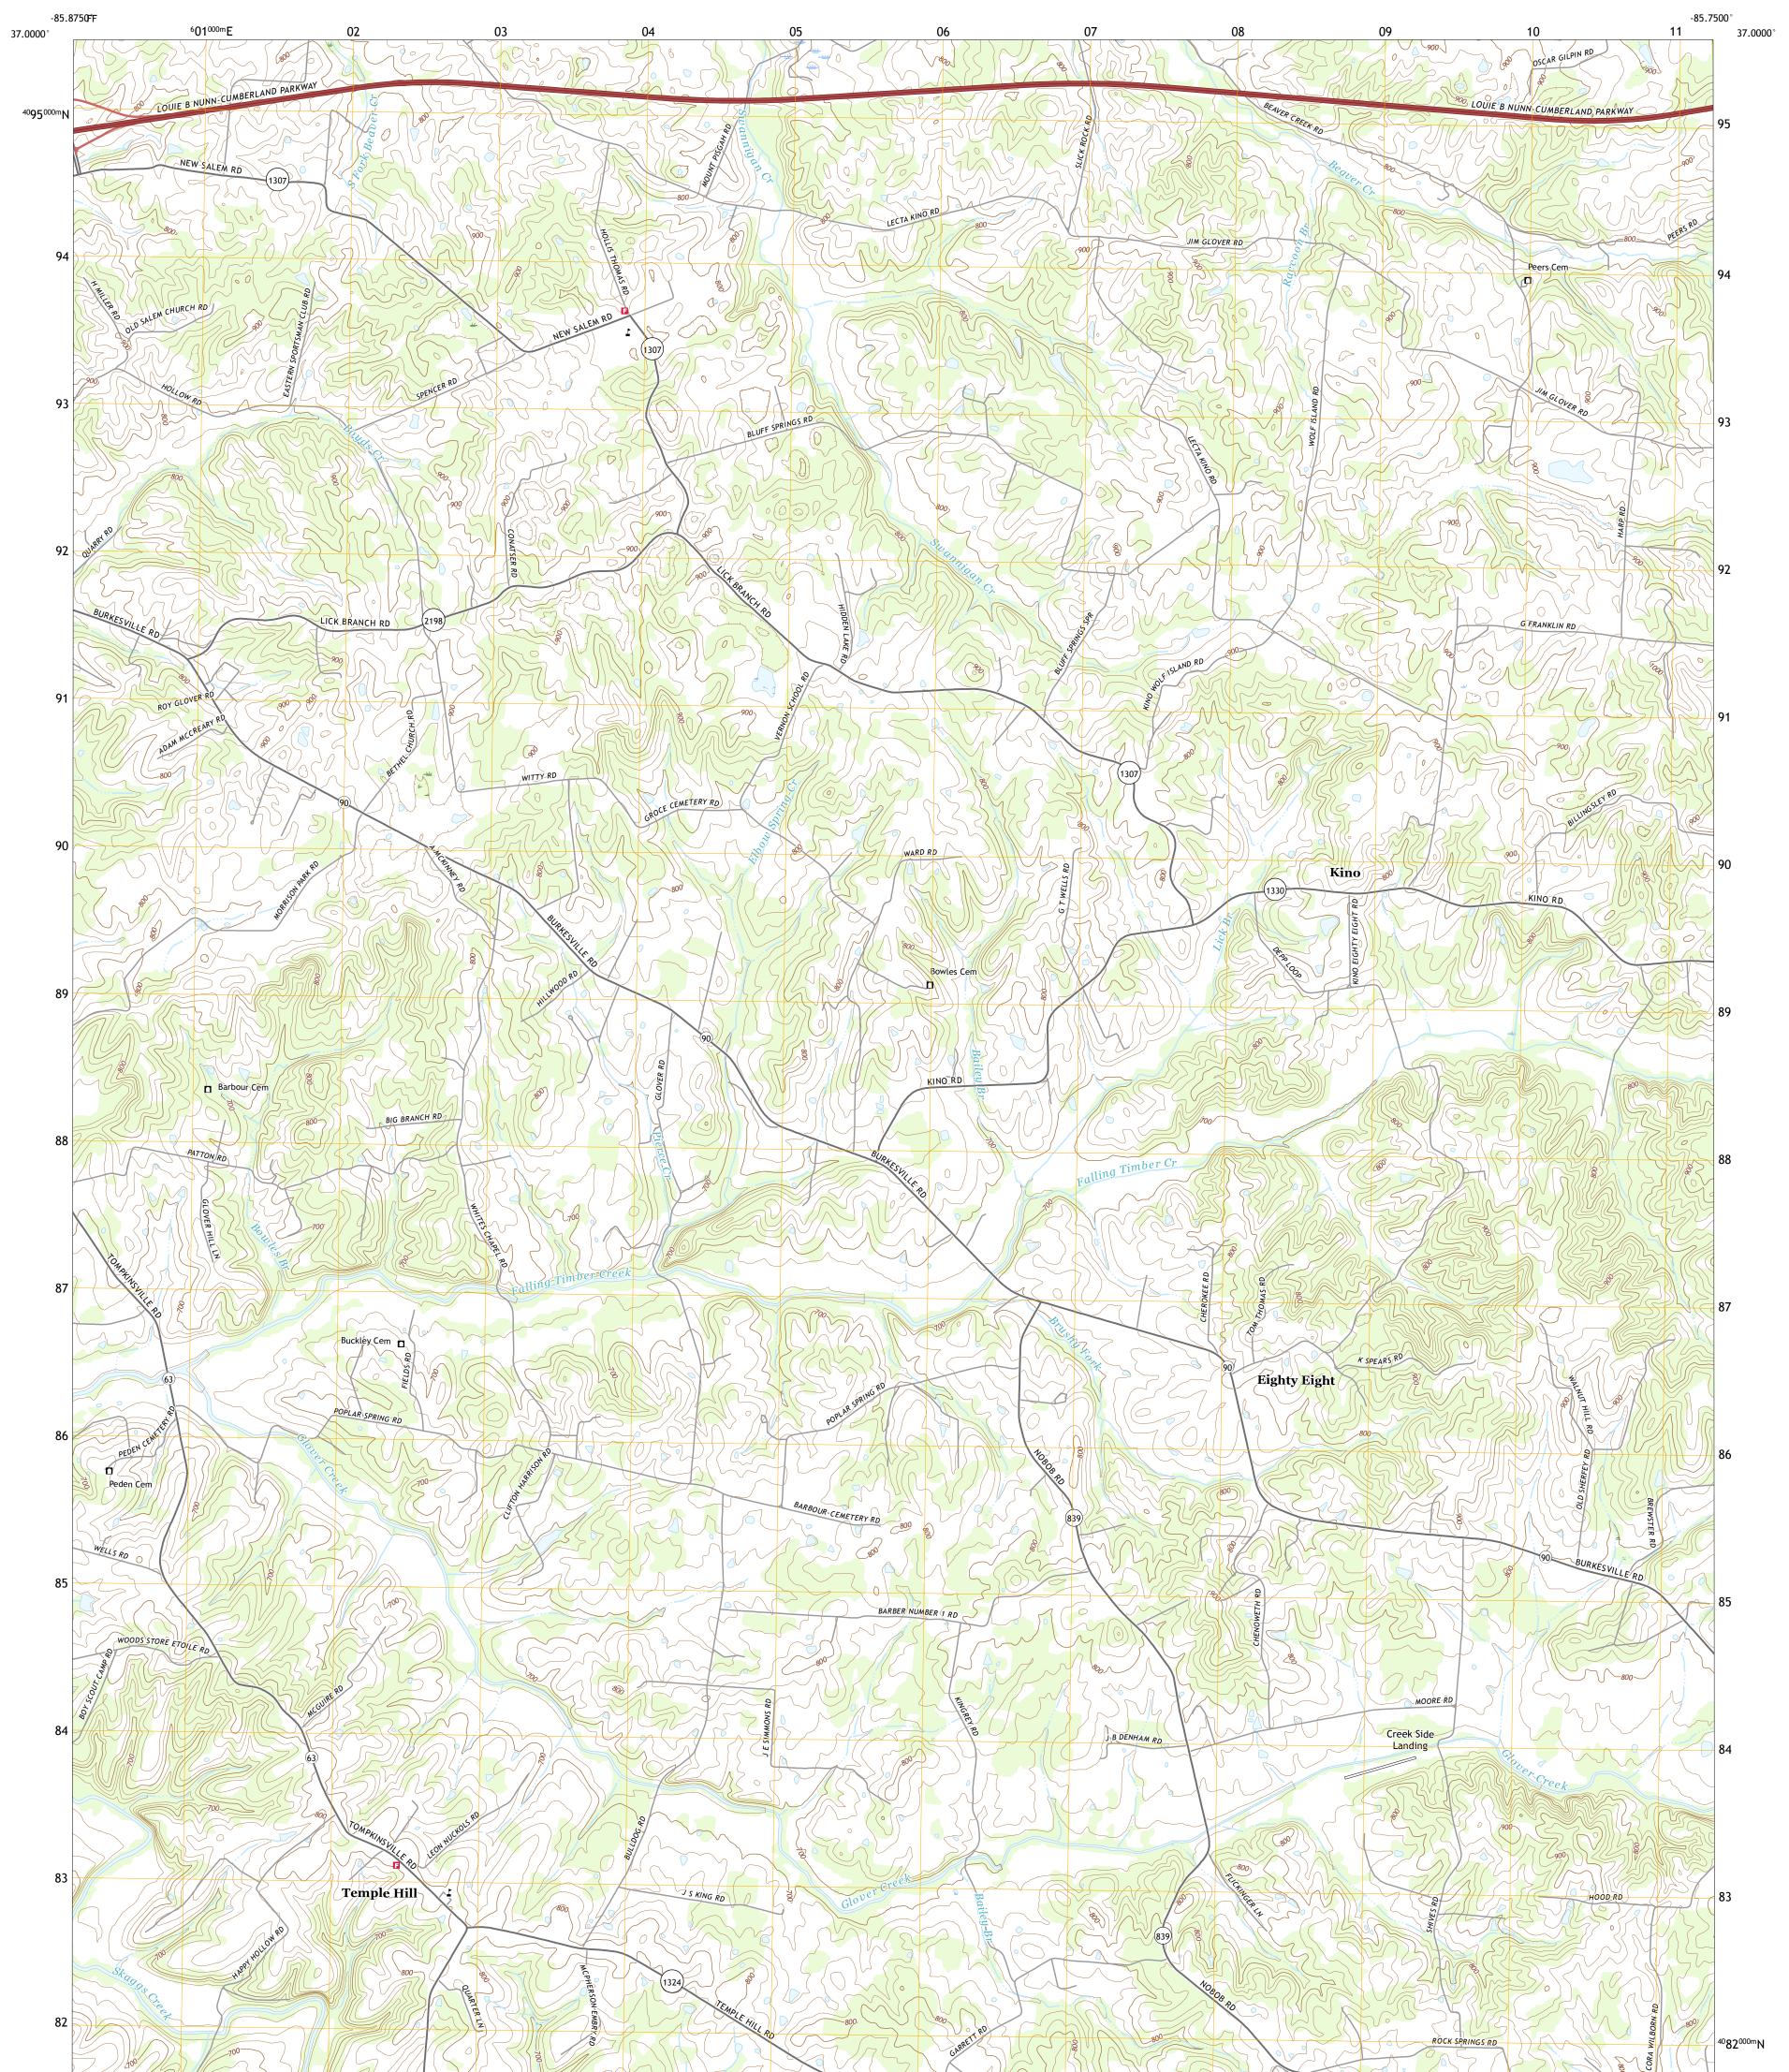

## U.S. DEPARTMENT OF THE INTERIOR U.S. GEOLOGICAL SURVEY

Produced by the United States Geological Survey North American Datum of 1983 (NAD83) World Geodetic System of 1984 (WGS84). Projection and 1 000-meter grid:Universal Transverse Mercator, Zone 16S This map is not a legal document. Boundaries may be generalized for this map scale. Private lands within government reservations may not be shown. Obtain permission before entering private lands.

.....NAIP, May 2016 - September 2016 U.S. Census Bureau, 2015 .....GNIS, 1979 - 2016 .....National Hydrography Dataset, 2002 - 2019 .....National Elevation Dataset, 2002 .....Multiple sources; see metadata file 2017 - 2018 Imagery.... Roads..... Names..... Hydrography..... Contours.. Boundaries... ..FWS National Wetlands Inventory 1981 - 1983 Wetlands...

## NSN. 7643016368594 NGA REF NO. USGSX24K44518

\_\_\_\_

State Route