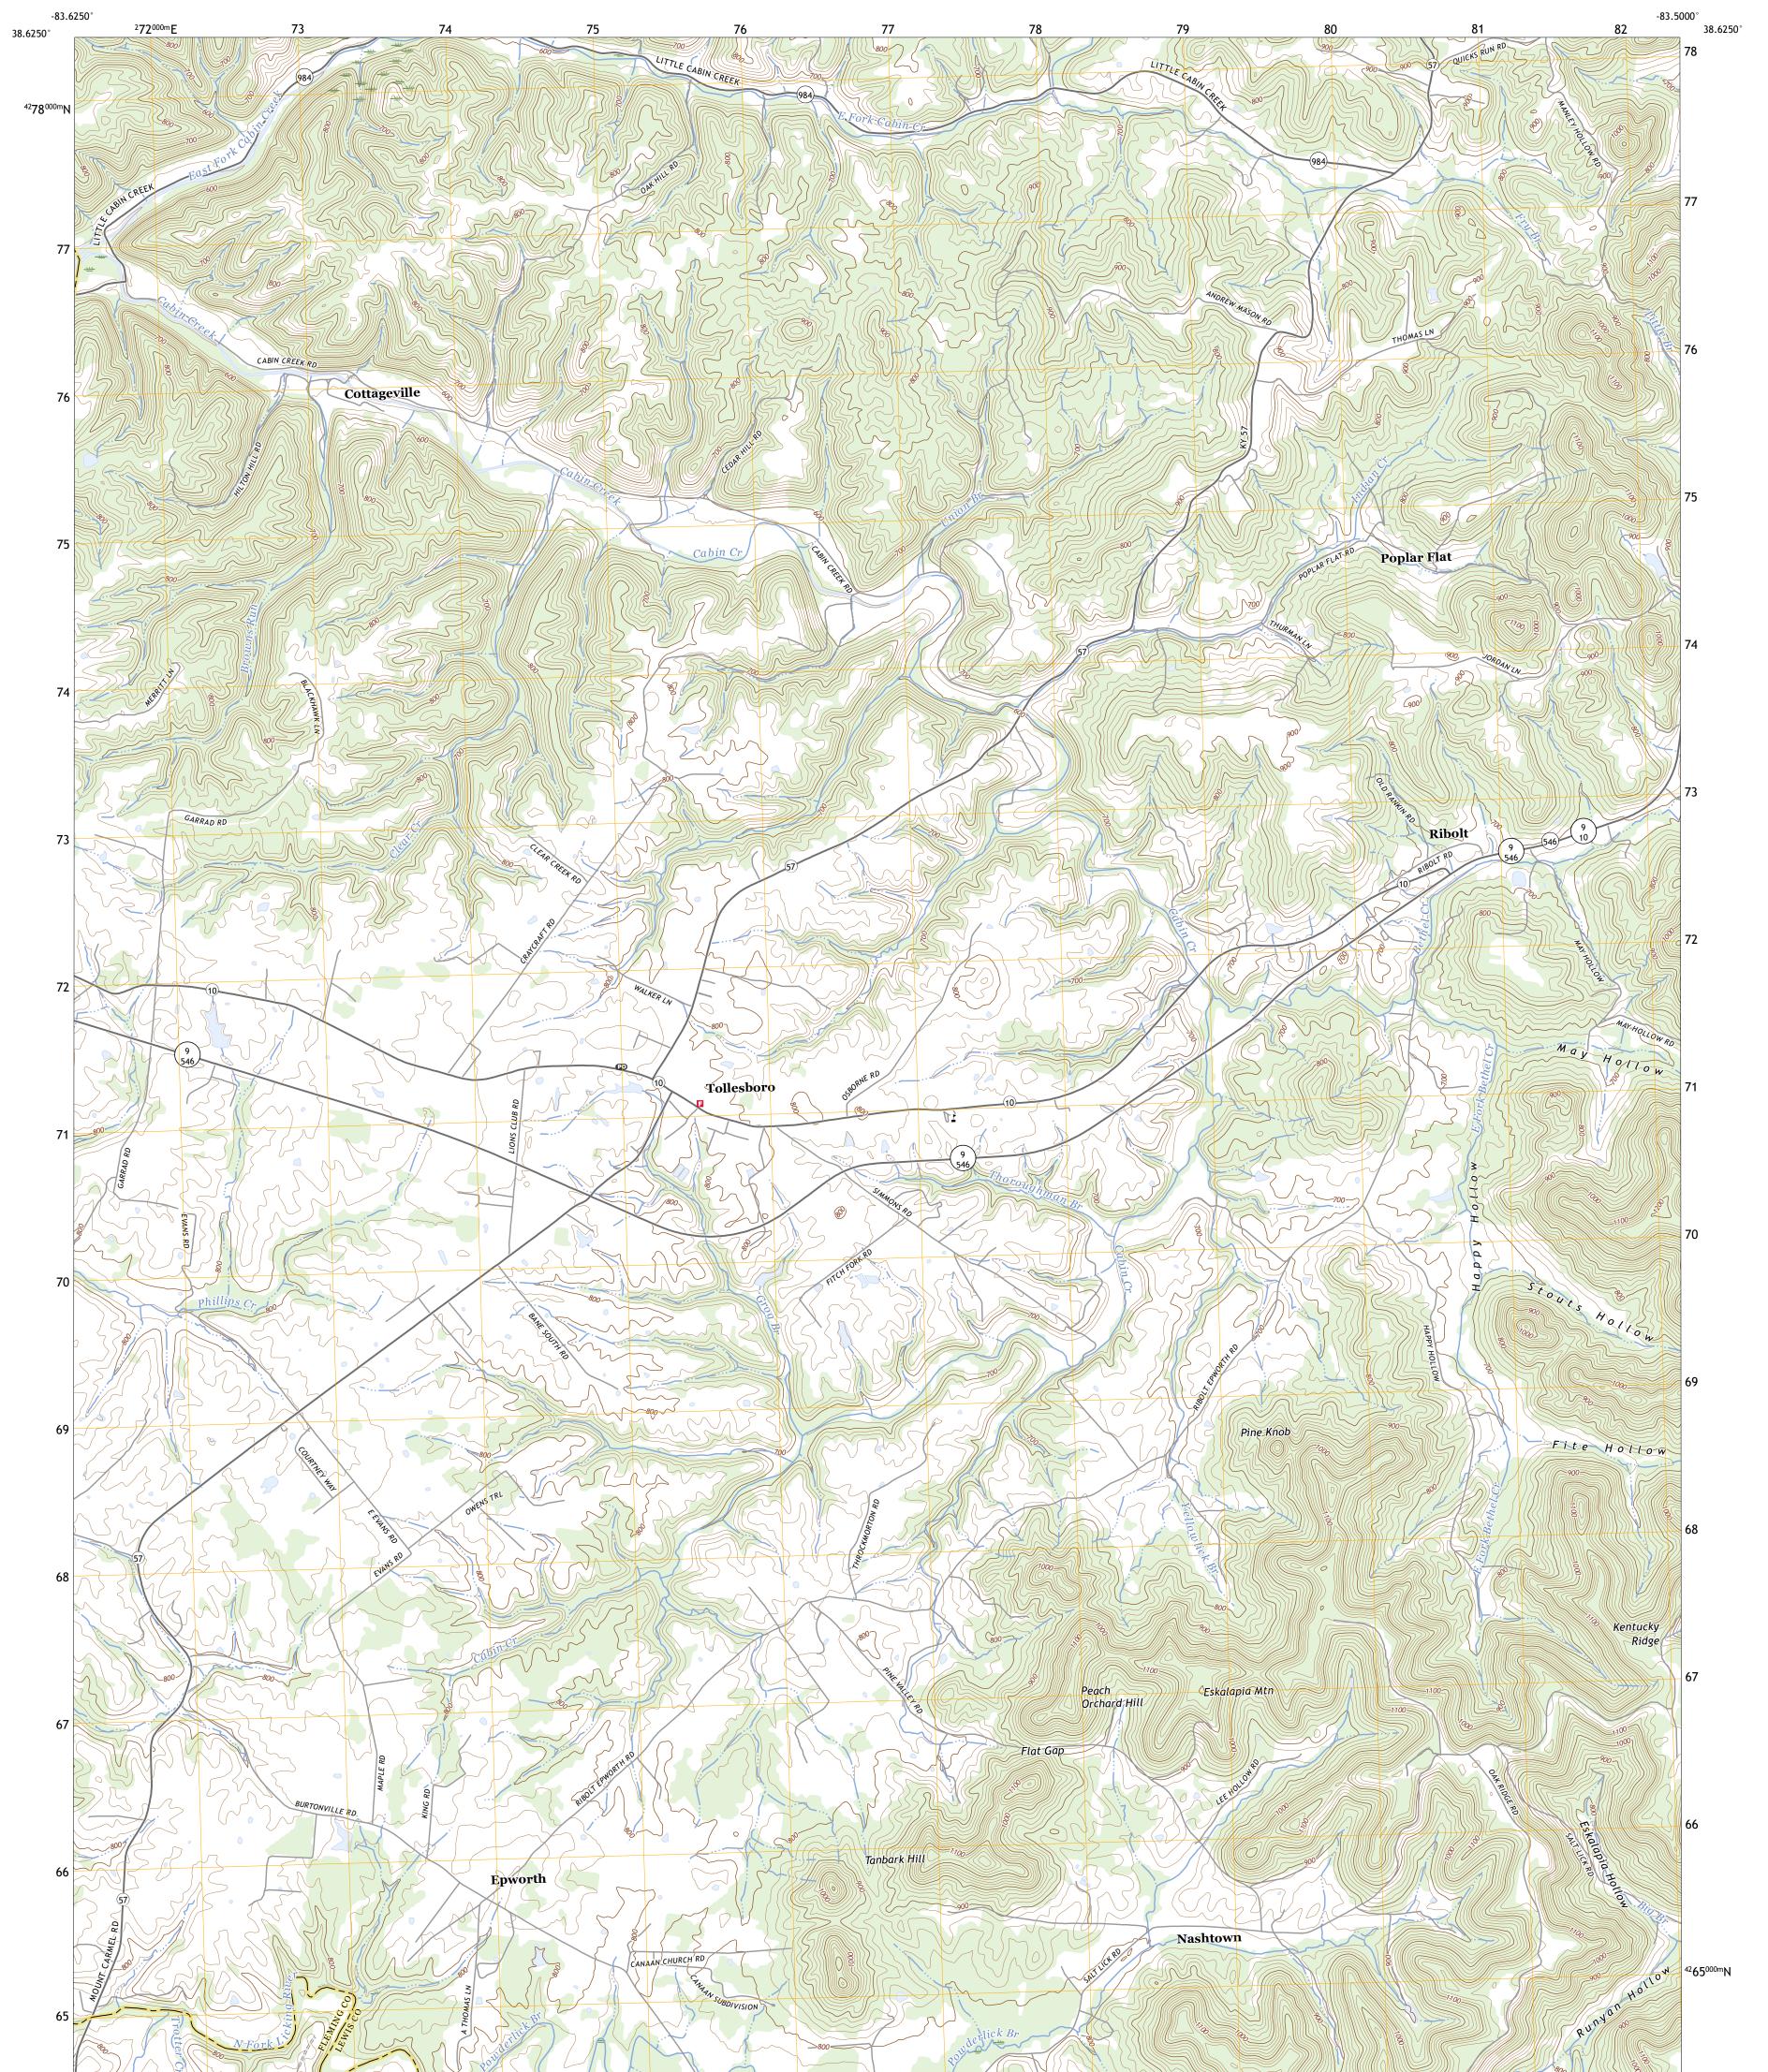

## U.S. DEPARTMENT OF THE INTERIOR U.S. GEOLOGICAL SURVEY

TOLLESBORO QUADRANGLE KENTUCKY 7.5-MINUTE SERIES

Produced by the United States Geological Survey North American Datum of 1983 (NAD83) World Geodetic System of 1984 (WGS84). Projection and 1 000-meter grid:Universal Transverse Mercator, Zone 175 This map is not a legal document. Boundaries may be generalized for this map scale. Private lands within government reservations may not be shown. Obtain permission before entering private lands.

TOLLESBORO, KY

2022