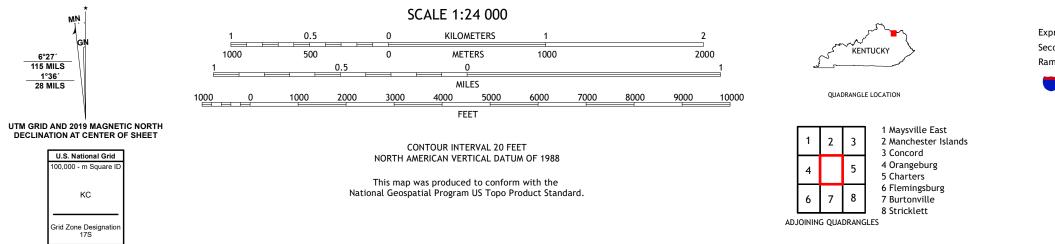

Imagery.... Roads..... Names..... Hydrography..... Contours..... Boundaries.... ..FWS National Wetlands Inventory 1984 - 2014 Wetlands....

6°27′ 115 MILS

1°36′ 28 MILS

ROAD CLASSIFICATION Local Connector Expressway Local Road Secondary Hwy 🗕 \_\_\_\_\_ Ramp 4WD \_\_\_\_\_ US Route State Route Interstate Route