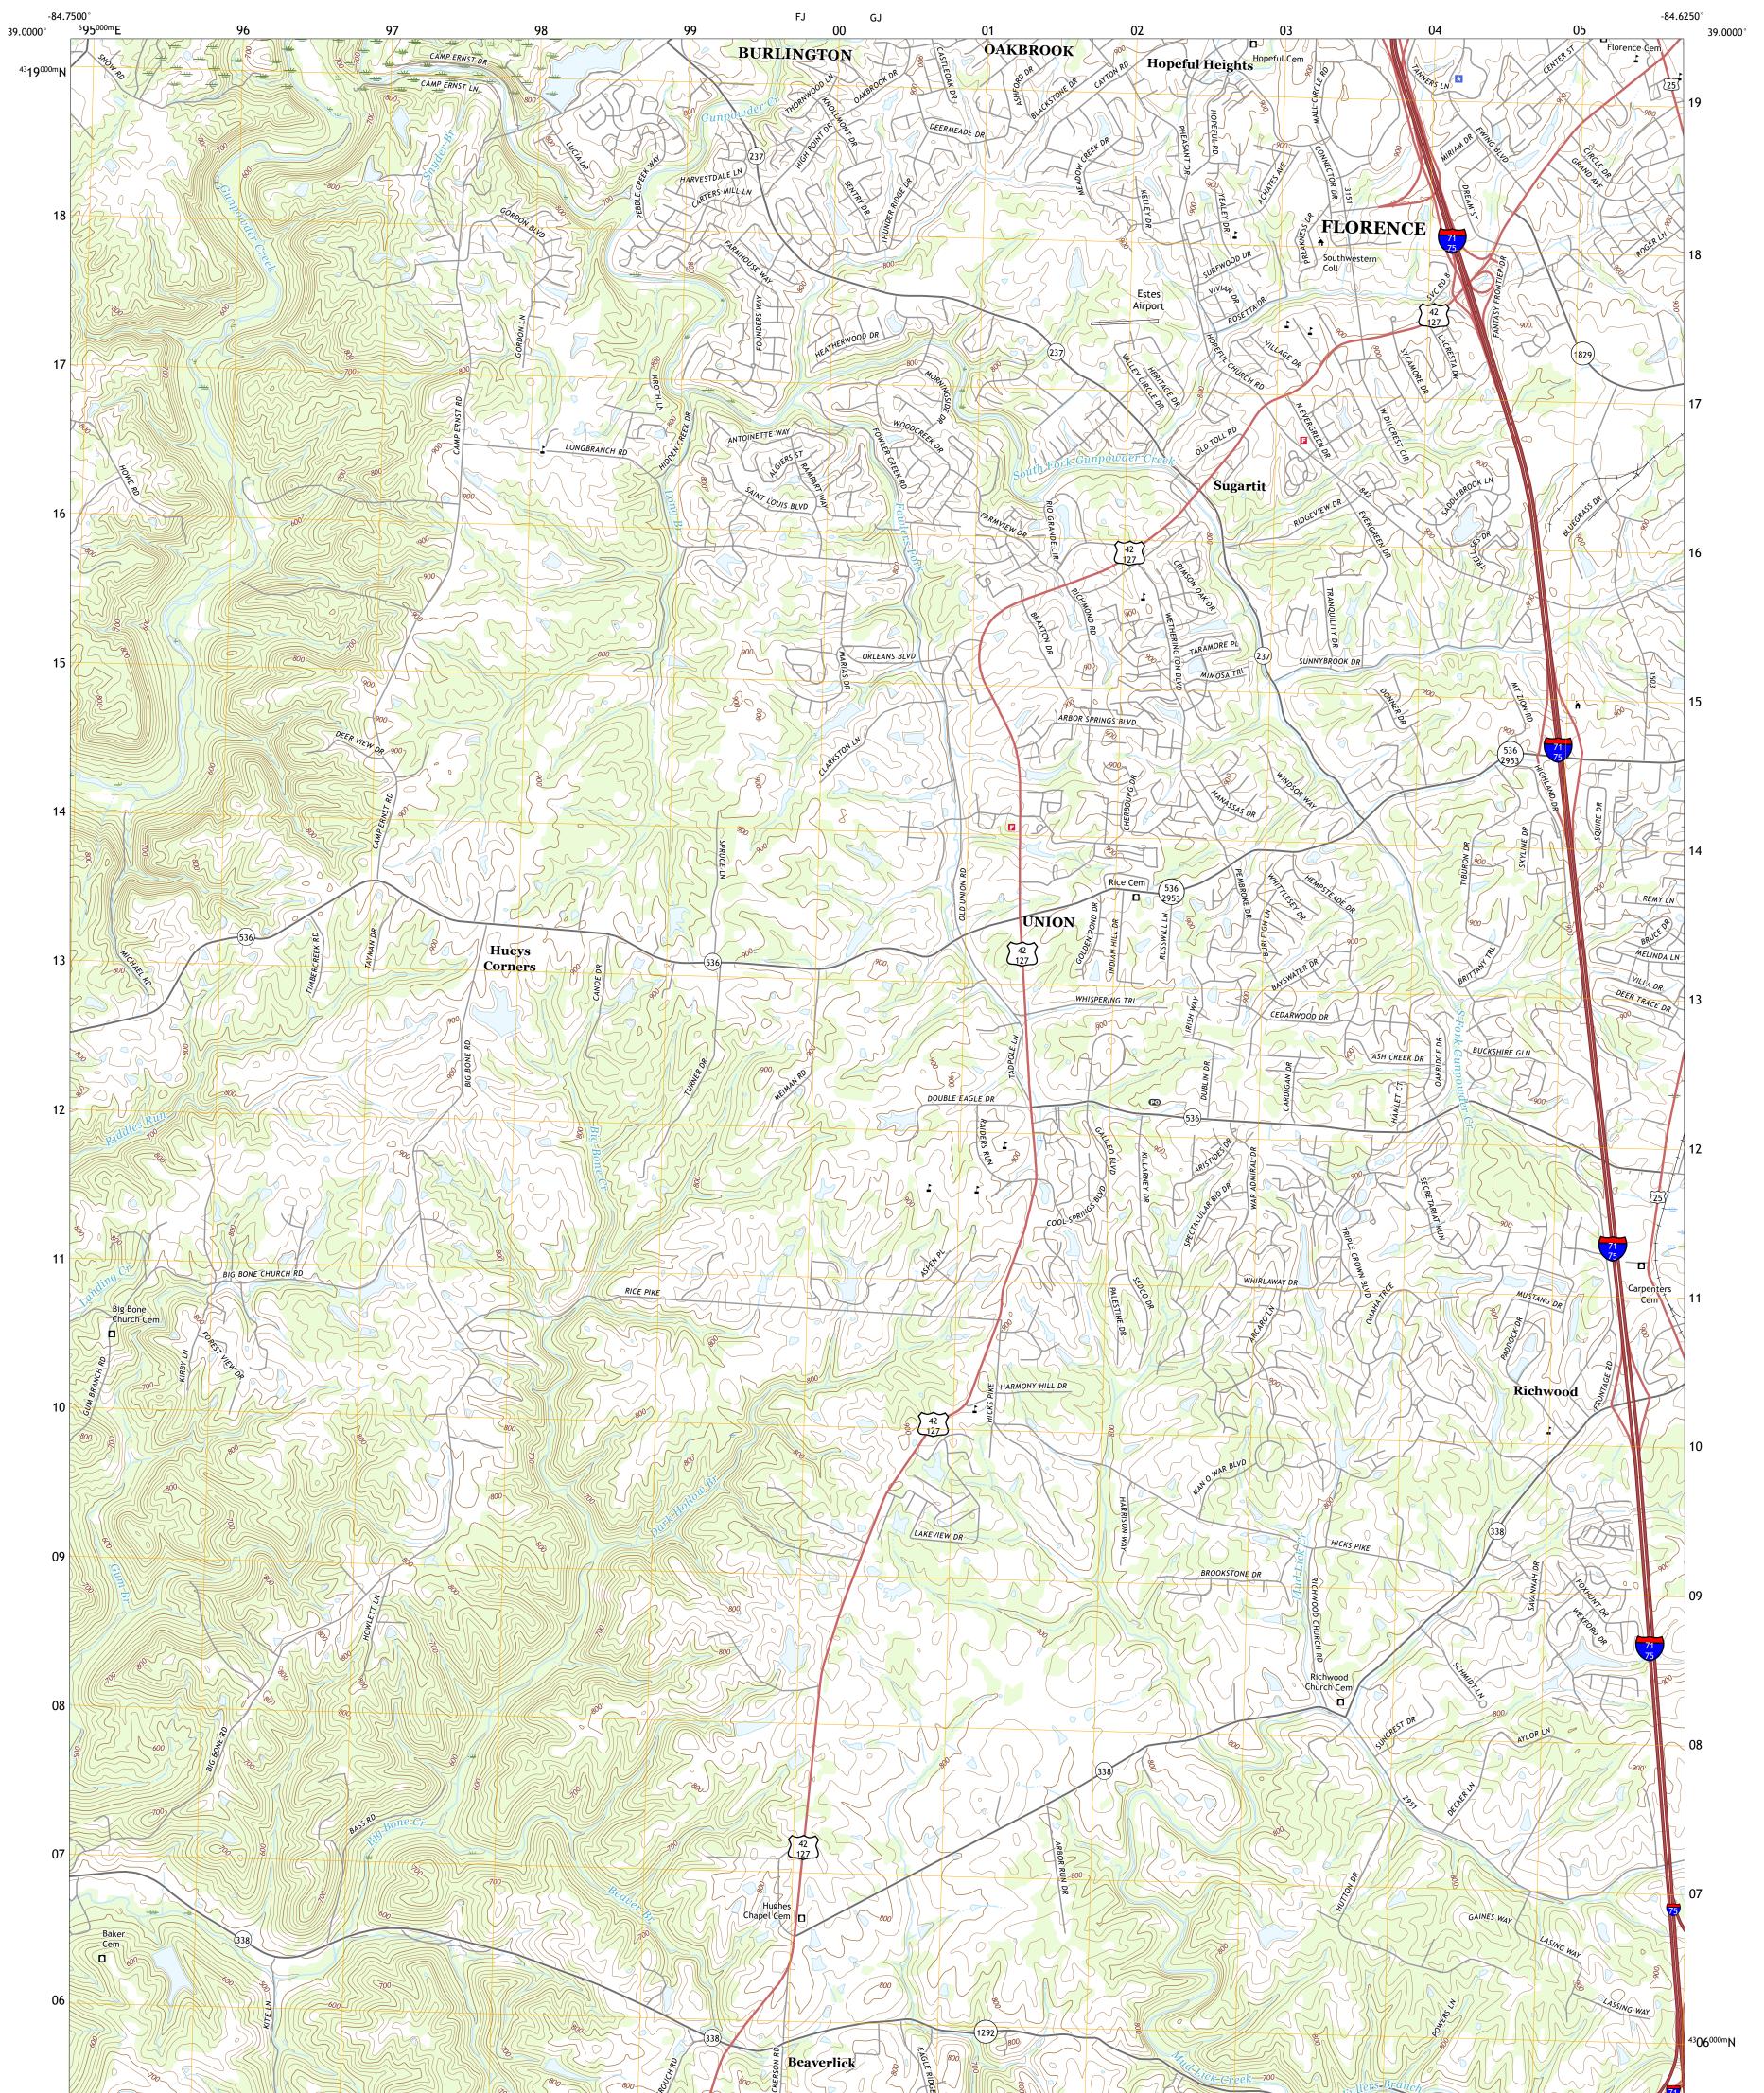

## U.S. DEPARTMENT OF THE INTERIOR U.S. GEOLOGICAL SURVEY

UNION QUADRANGLE KENTUCKY - BOONE COUNTY 7.5-MINUTE SERIES

Produced by the United States Geological Survey North American Datum of 1983 (NAD83) World Geodetic System of 1984 (WGS84). Projection and 1 000-meter grid:Universal Transverse Mercator, Zone 16S This map is not a legal document. Boundaries may be generalized for this map scale. Private lands within government reservations may not be shown. Obtain permission before entering private lands.

 Imagery.......NAIP, May 2016 - September 2016

 Roads......U.S.
 Census

 Bureau,
 2016

 Names......GNIS, 1979 - 2019

 Hydrography......Rational
 Hydrography Dataset,

 National
 Elevation

 Dataset,
 2002 - 2004

 Boundaries......Multiple
 sources; see

 Wetlands......FWS
 National

 Expressway
 Local Connector

 Secondary Hwy
 Local Road

 Ramp
 4WD

 Interstate Route
 US Route
 State Route

UNION, KY 2019