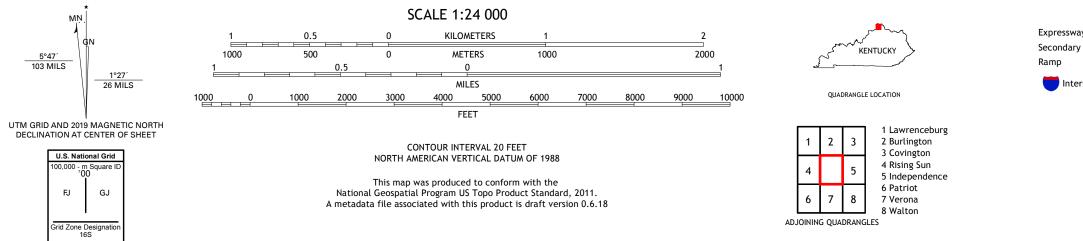

## U.S. DEPARTMENT OF THE INTERIOR U.S. GEOLOGICAL SURVEY

UNION QUADRANGLE KENTUCKY - BOONE COUNTY 7.5-MINUTE SERIES

Produced by the United States Geological Survey North American Datum of 1983 (NAD83) World Geodetic System of 1984 (WGS84). Projection and 1 000-meter grid:Universal Transverse Mercator, Zone 16S This map is not a legal document. Boundaries may be generalized for this map scale. Private lands within government reservations may not be shown. Obtain permission before entering private lands.

 Imagery.......NAIP, May 2016 - September 2016

 Roads......U.S.
 Census

 Bureau,
 2016

 Names......GNIS, 1979 - 2019

 Hydrography......Rational
 Hydrography Dataset,

 National
 Elevation

 Dataset,
 2002 - 2004

 Boundaries......Multiple
 sources; see

 Wetlands......FWS
 National

 Expressway
 Local Connector

 Secondary Hwy
 Local Road

 Ramp
 4WD

 Interstate Route
 US Route
 State Route

UNION, KY 2019