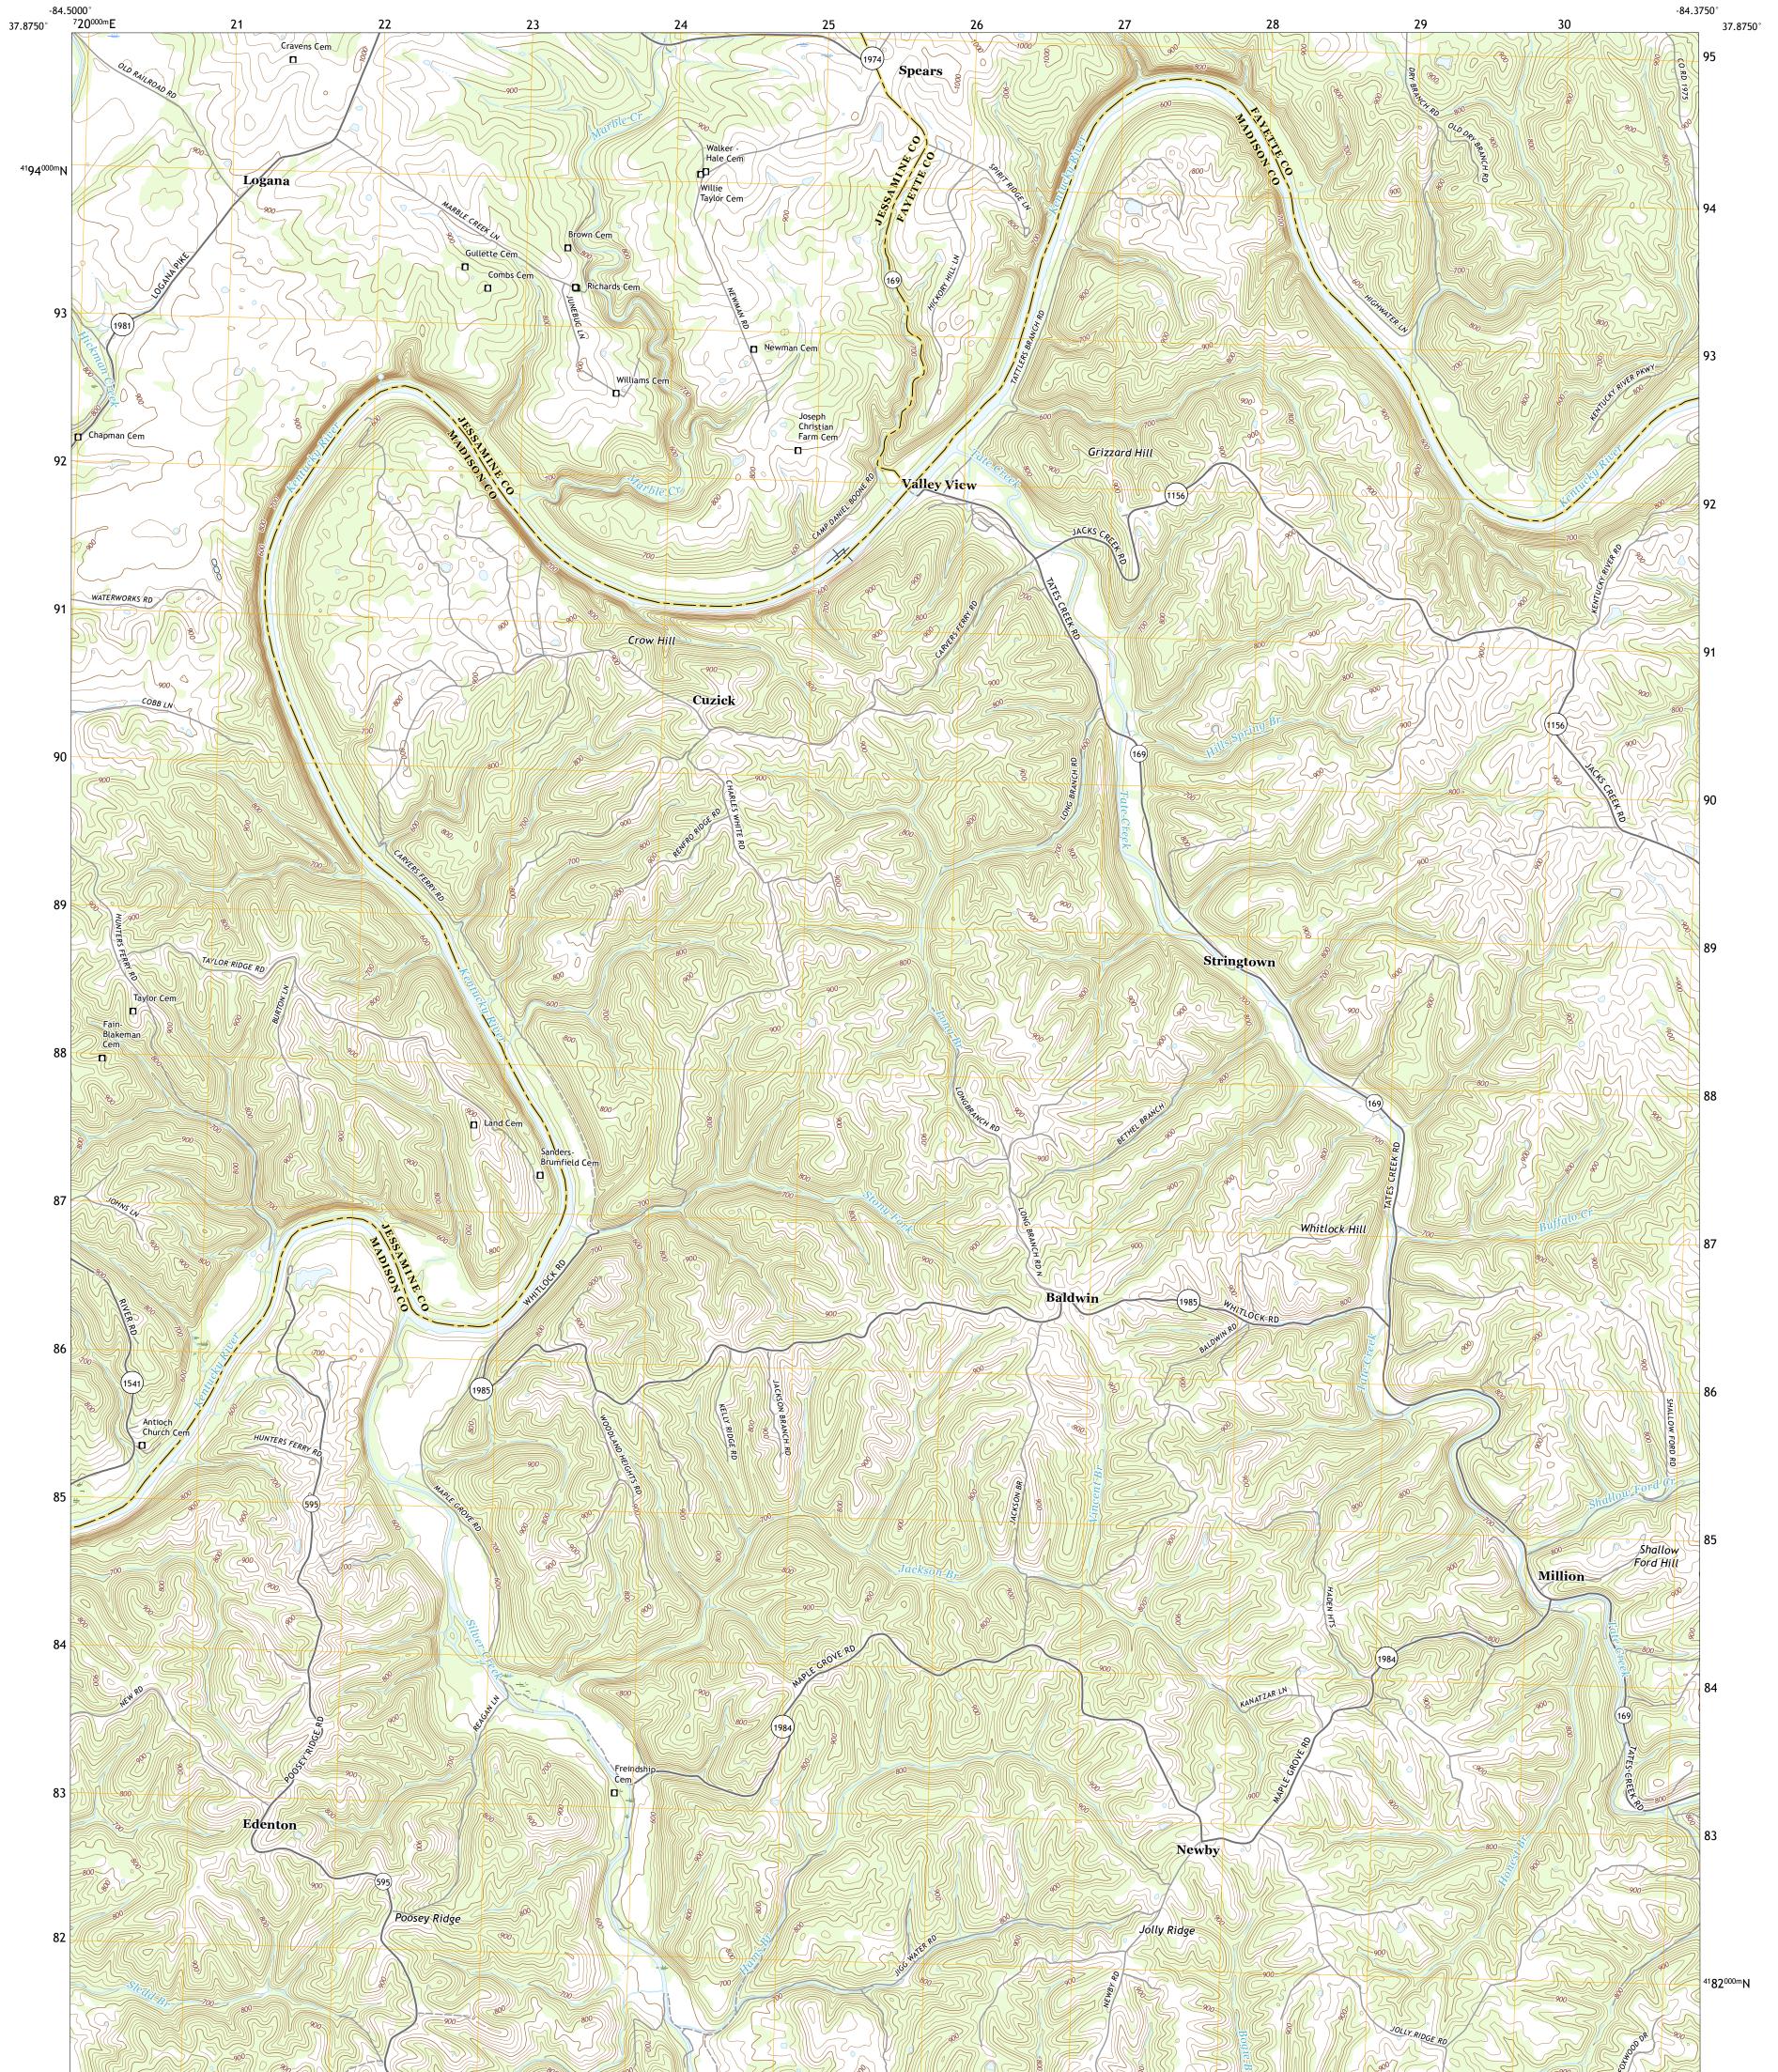

## U.S. DEPARTMENT OF THE INTERIOR U.S. GEOLOGICAL SURVEY

VALLEY VIEW QUADRANGLE KENTUCKY 7.5-MINUTE SERIES

Produced by the United States Geological Survey North American Datum of 1983 (NAD83) World Geodetic System of 1984 (WGS84). Projection and 1 000-meter grid:Universal Transverse Mercator, Zone 165 This map is not a legal document. Boundaries may be generalized for this map scale. Private lands within government reservations may not be shown. Obtain permission before entering private lands.

Imagery.... Roads..... Names..... Hydrography..... Contours.... Boundaries... ..FWS Wetlands 1984 Wetlands... National Inventory

## NSN. 7 6 4 3 0 1 6 3 6 8 6 1 2 NGA REF NO. US GS X 2 4 K 4 6 5 8 8

State Route