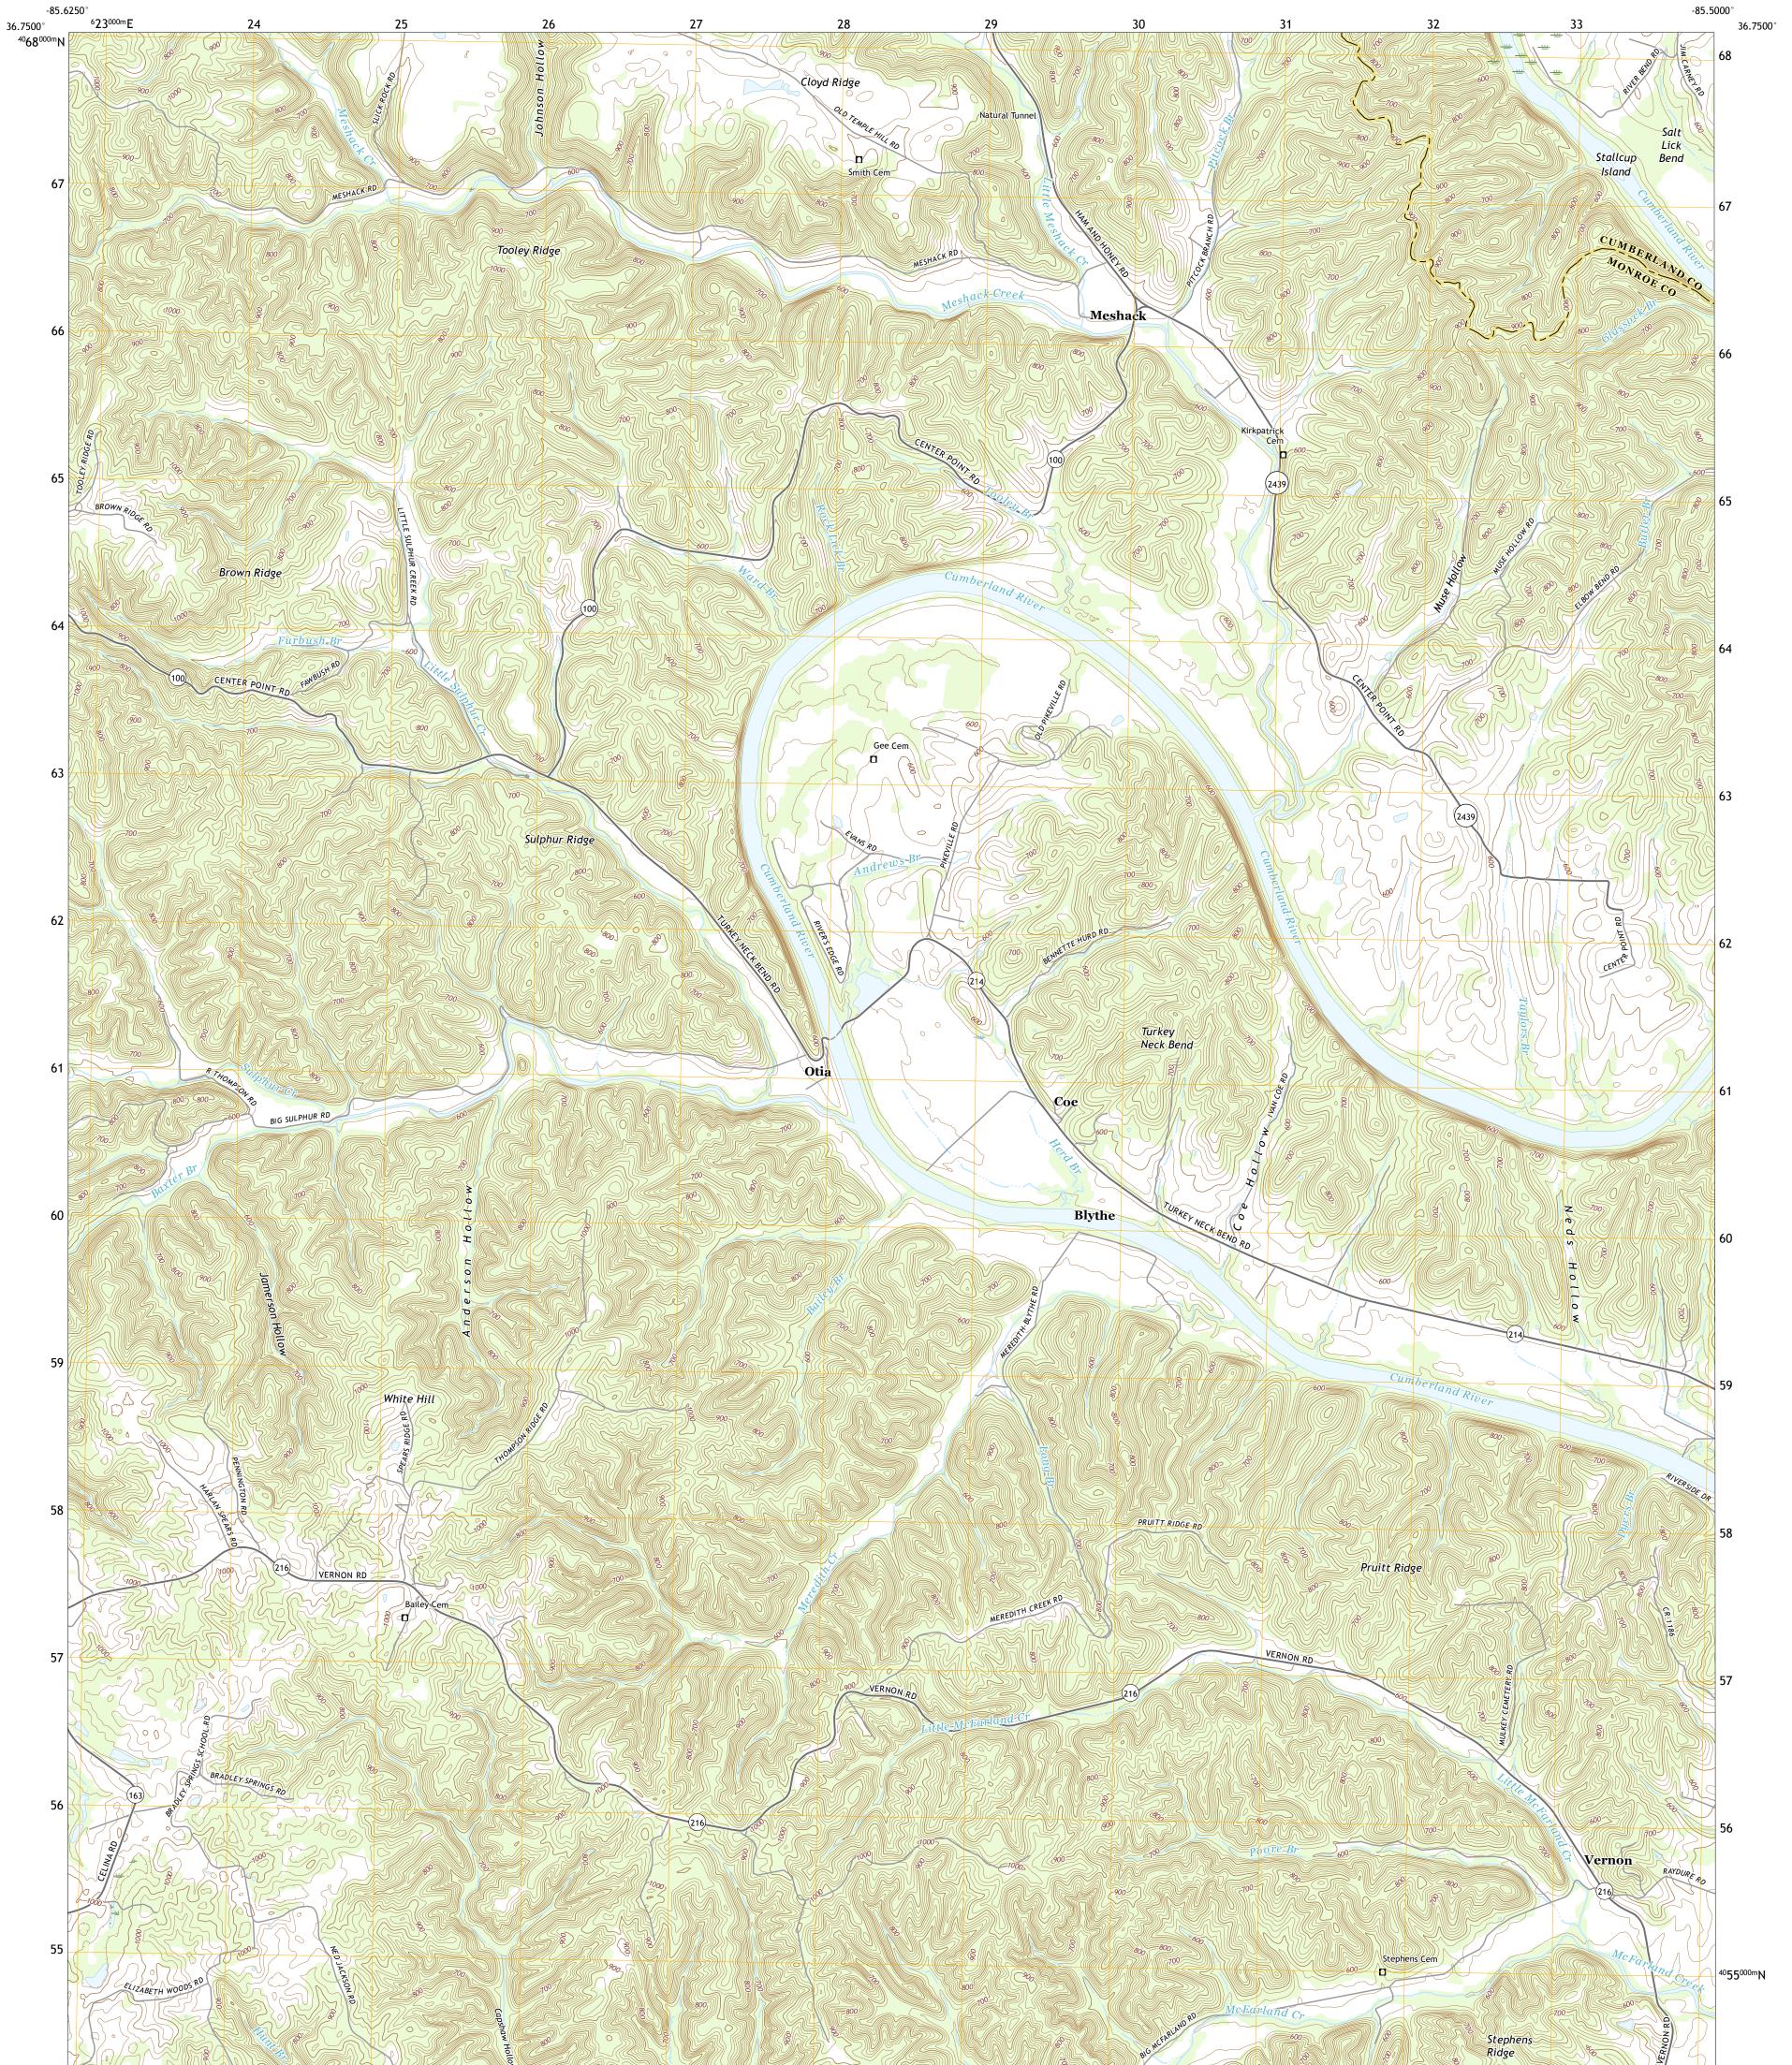

## U.S. DEPARTMENT OF THE INTERIOR U.S. GEOLOGICAL SURVEY

VERNON QUADRANGLE KENTUCKY 7.5-MINUTE SERIES

Produced by the United States Geological Survey North American Datum of 1983 (NAD83) World Geodetic System of 1984 (WGS84). Projection and 1 000-meter grid:Universal Transverse Mercator, Zone 165 This map is not a legal document. Boundaries may be generalized for this map scale. Private lands within government reservations may not be shown. Obtain permission before entering private lands.

Imagery.... Roads..... Names..... Hydrography...... Contours..... Boundaries... Inventory 1981 ..FWS National Wetlands Wetlands...

## NSN. 7643016368618 NGA REF NO. US GS X 24 K 46807

State Route