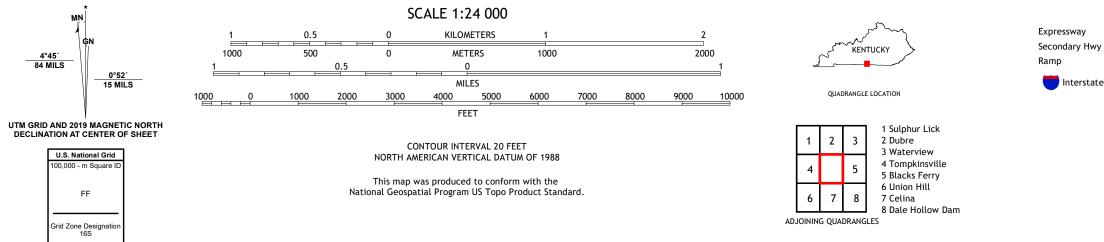

## U.S. DEPARTMENT OF THE INTERIOR U.S. GEOLOGICAL SURVEY

VERNON QUADRANGLE KENTUCKY 7.5-MINUTE SERIES

Produced by the United States Geological Survey North American Datum of 1983 (NAD83) World Geodetic System of 1984 (WGS84). Projection and 1 000-meter grid:Universal Transverse Mercator, Zone 16S This map is not a legal document. Boundaries may be generalized for this map scale. Private lands within government reservations may not be shown. Obtain permission before entering private lands.

 Expressway
 Local Connector

 Secondary Hwy
 Local Road

 Ramp
 4WD

 Interstate Route
 US Route
 State Route

VERNON, KY

2022