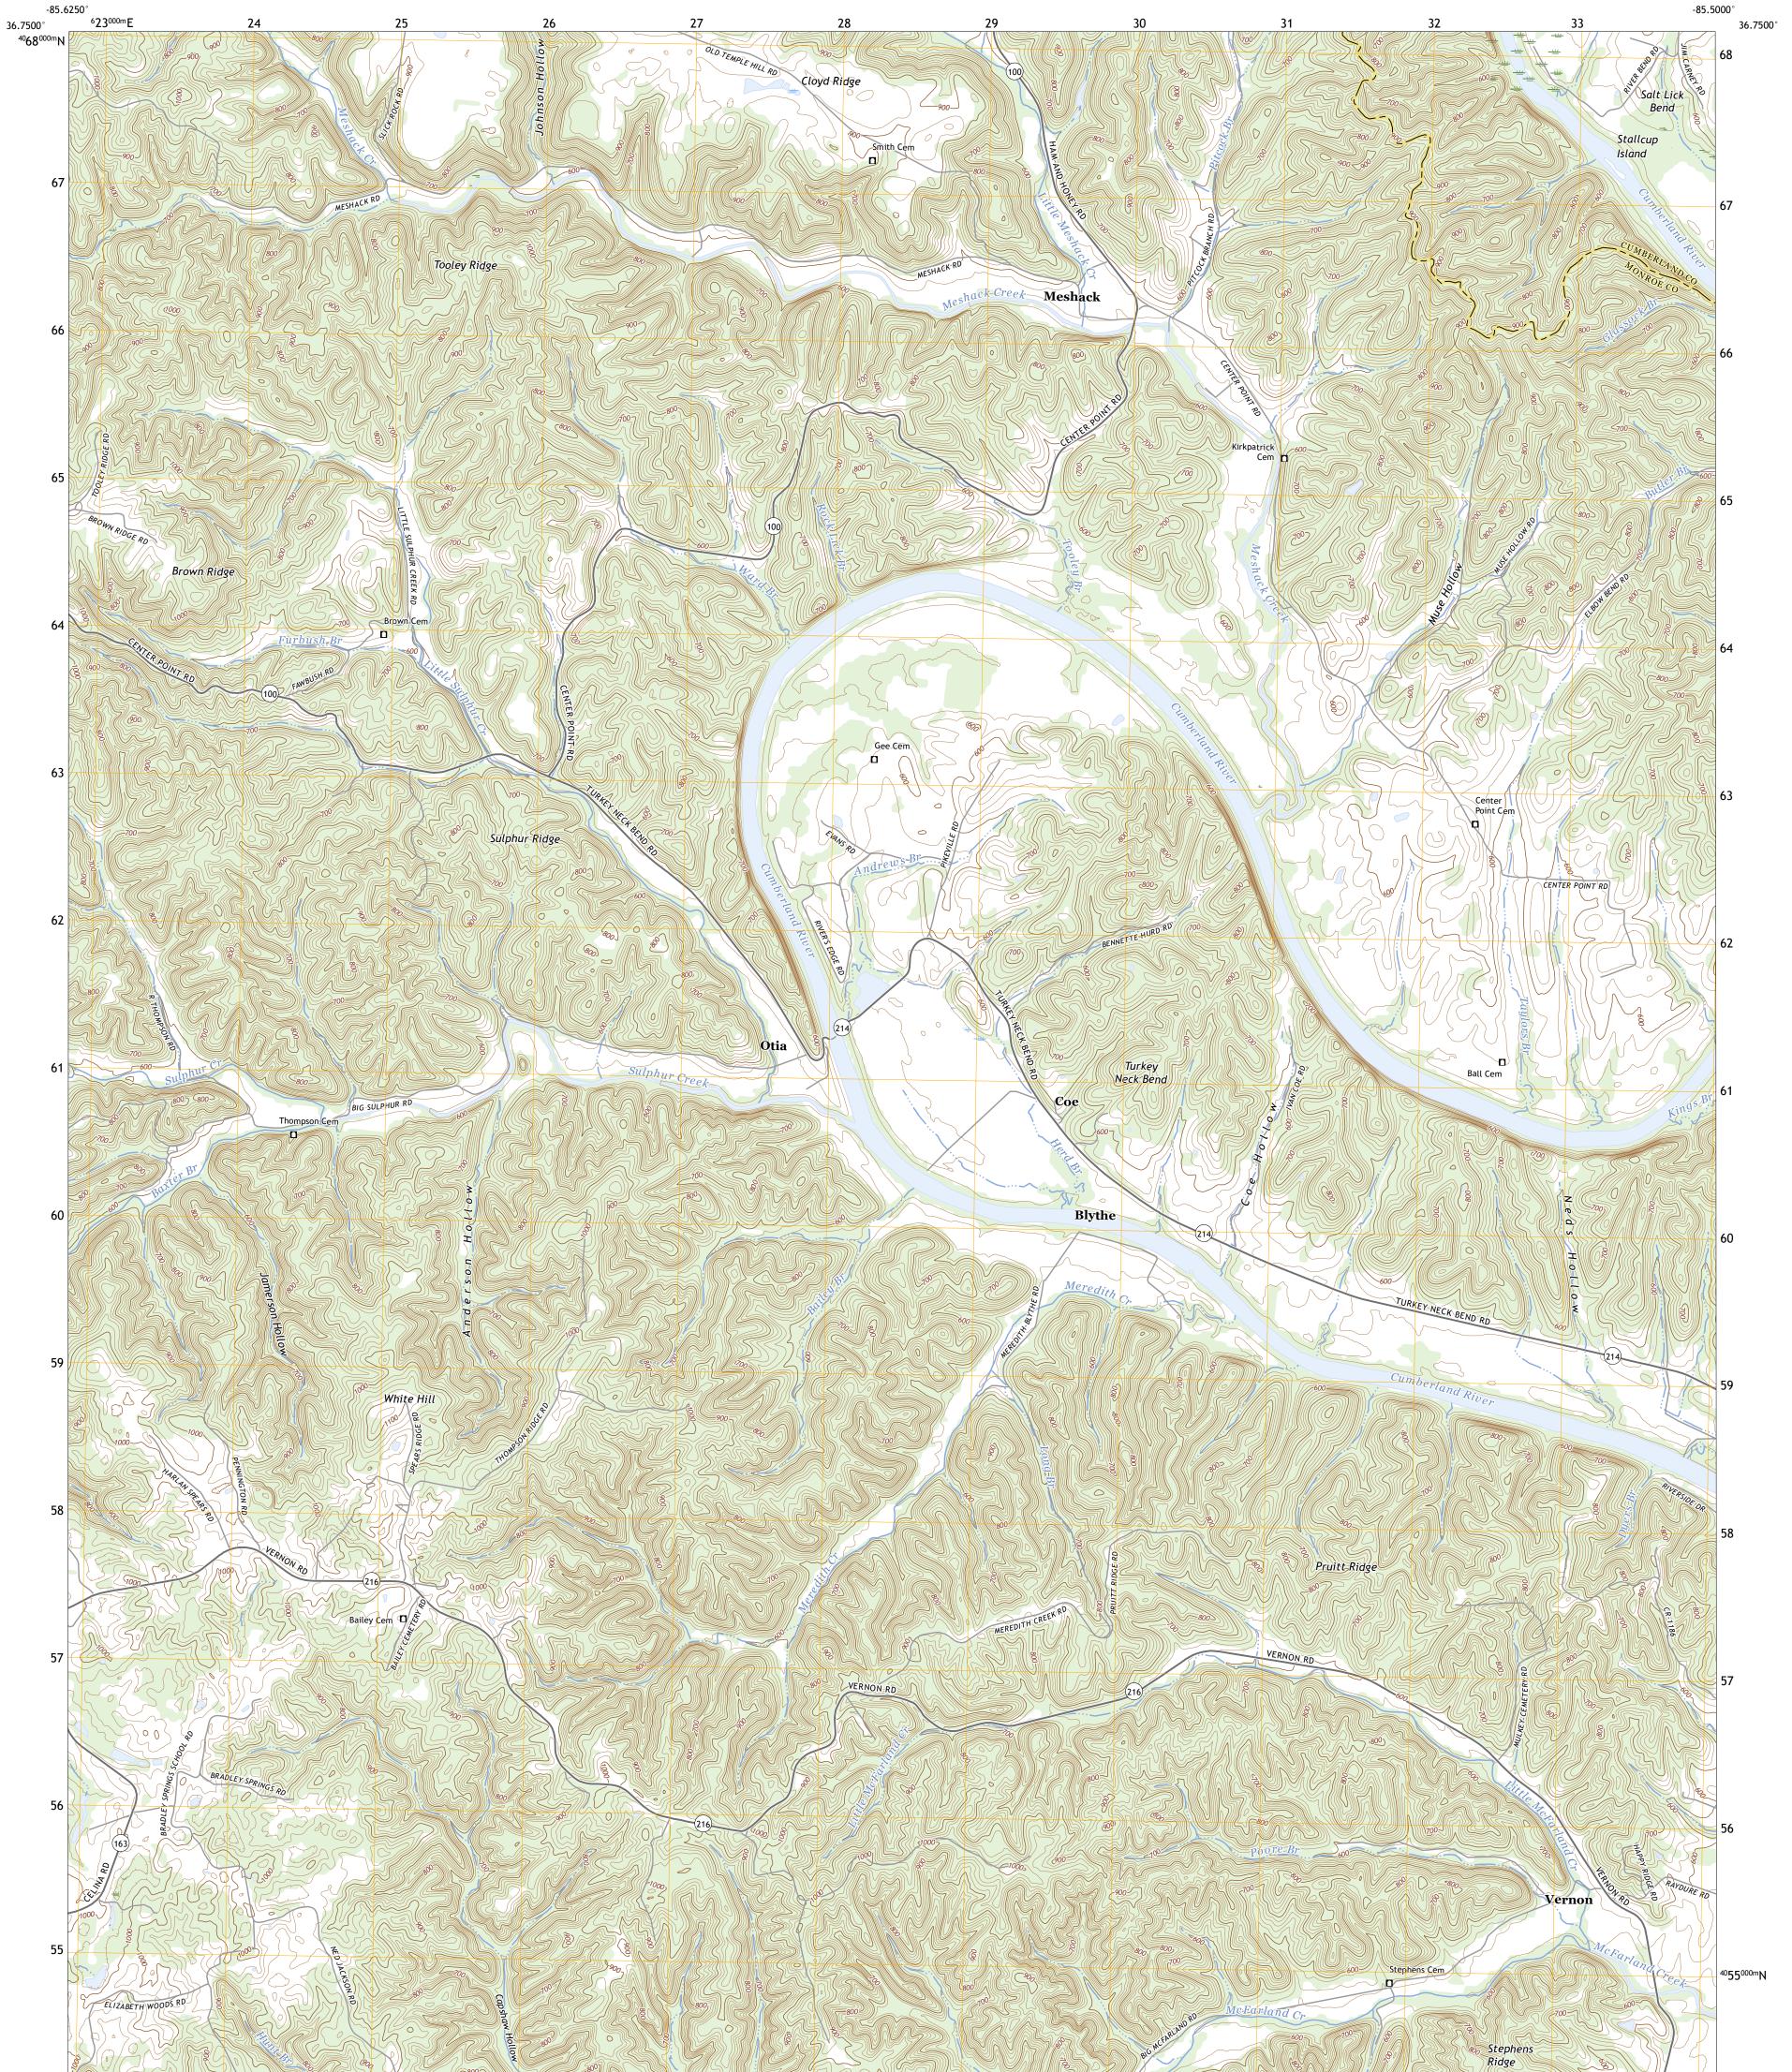

## U.S. DEPARTMENT OF THE INTERIOR U.S. GEOLOGICAL SURVEY

VERNON QUADRANGLE KENTUCKY 7.5-MINUTE SERIES

Produced by the United States Geological Survey North American Datum of 1983 (NAD83) World Geodetic System of 1984 (WGS84). Projection and 1 000-meter grid:Universal Transverse Mercator, Zone 16S This map is not a legal document. Boundaries may be generalized for this map scale. Private lands within government reservations may not be shown. Obtain permission before entering private lands.